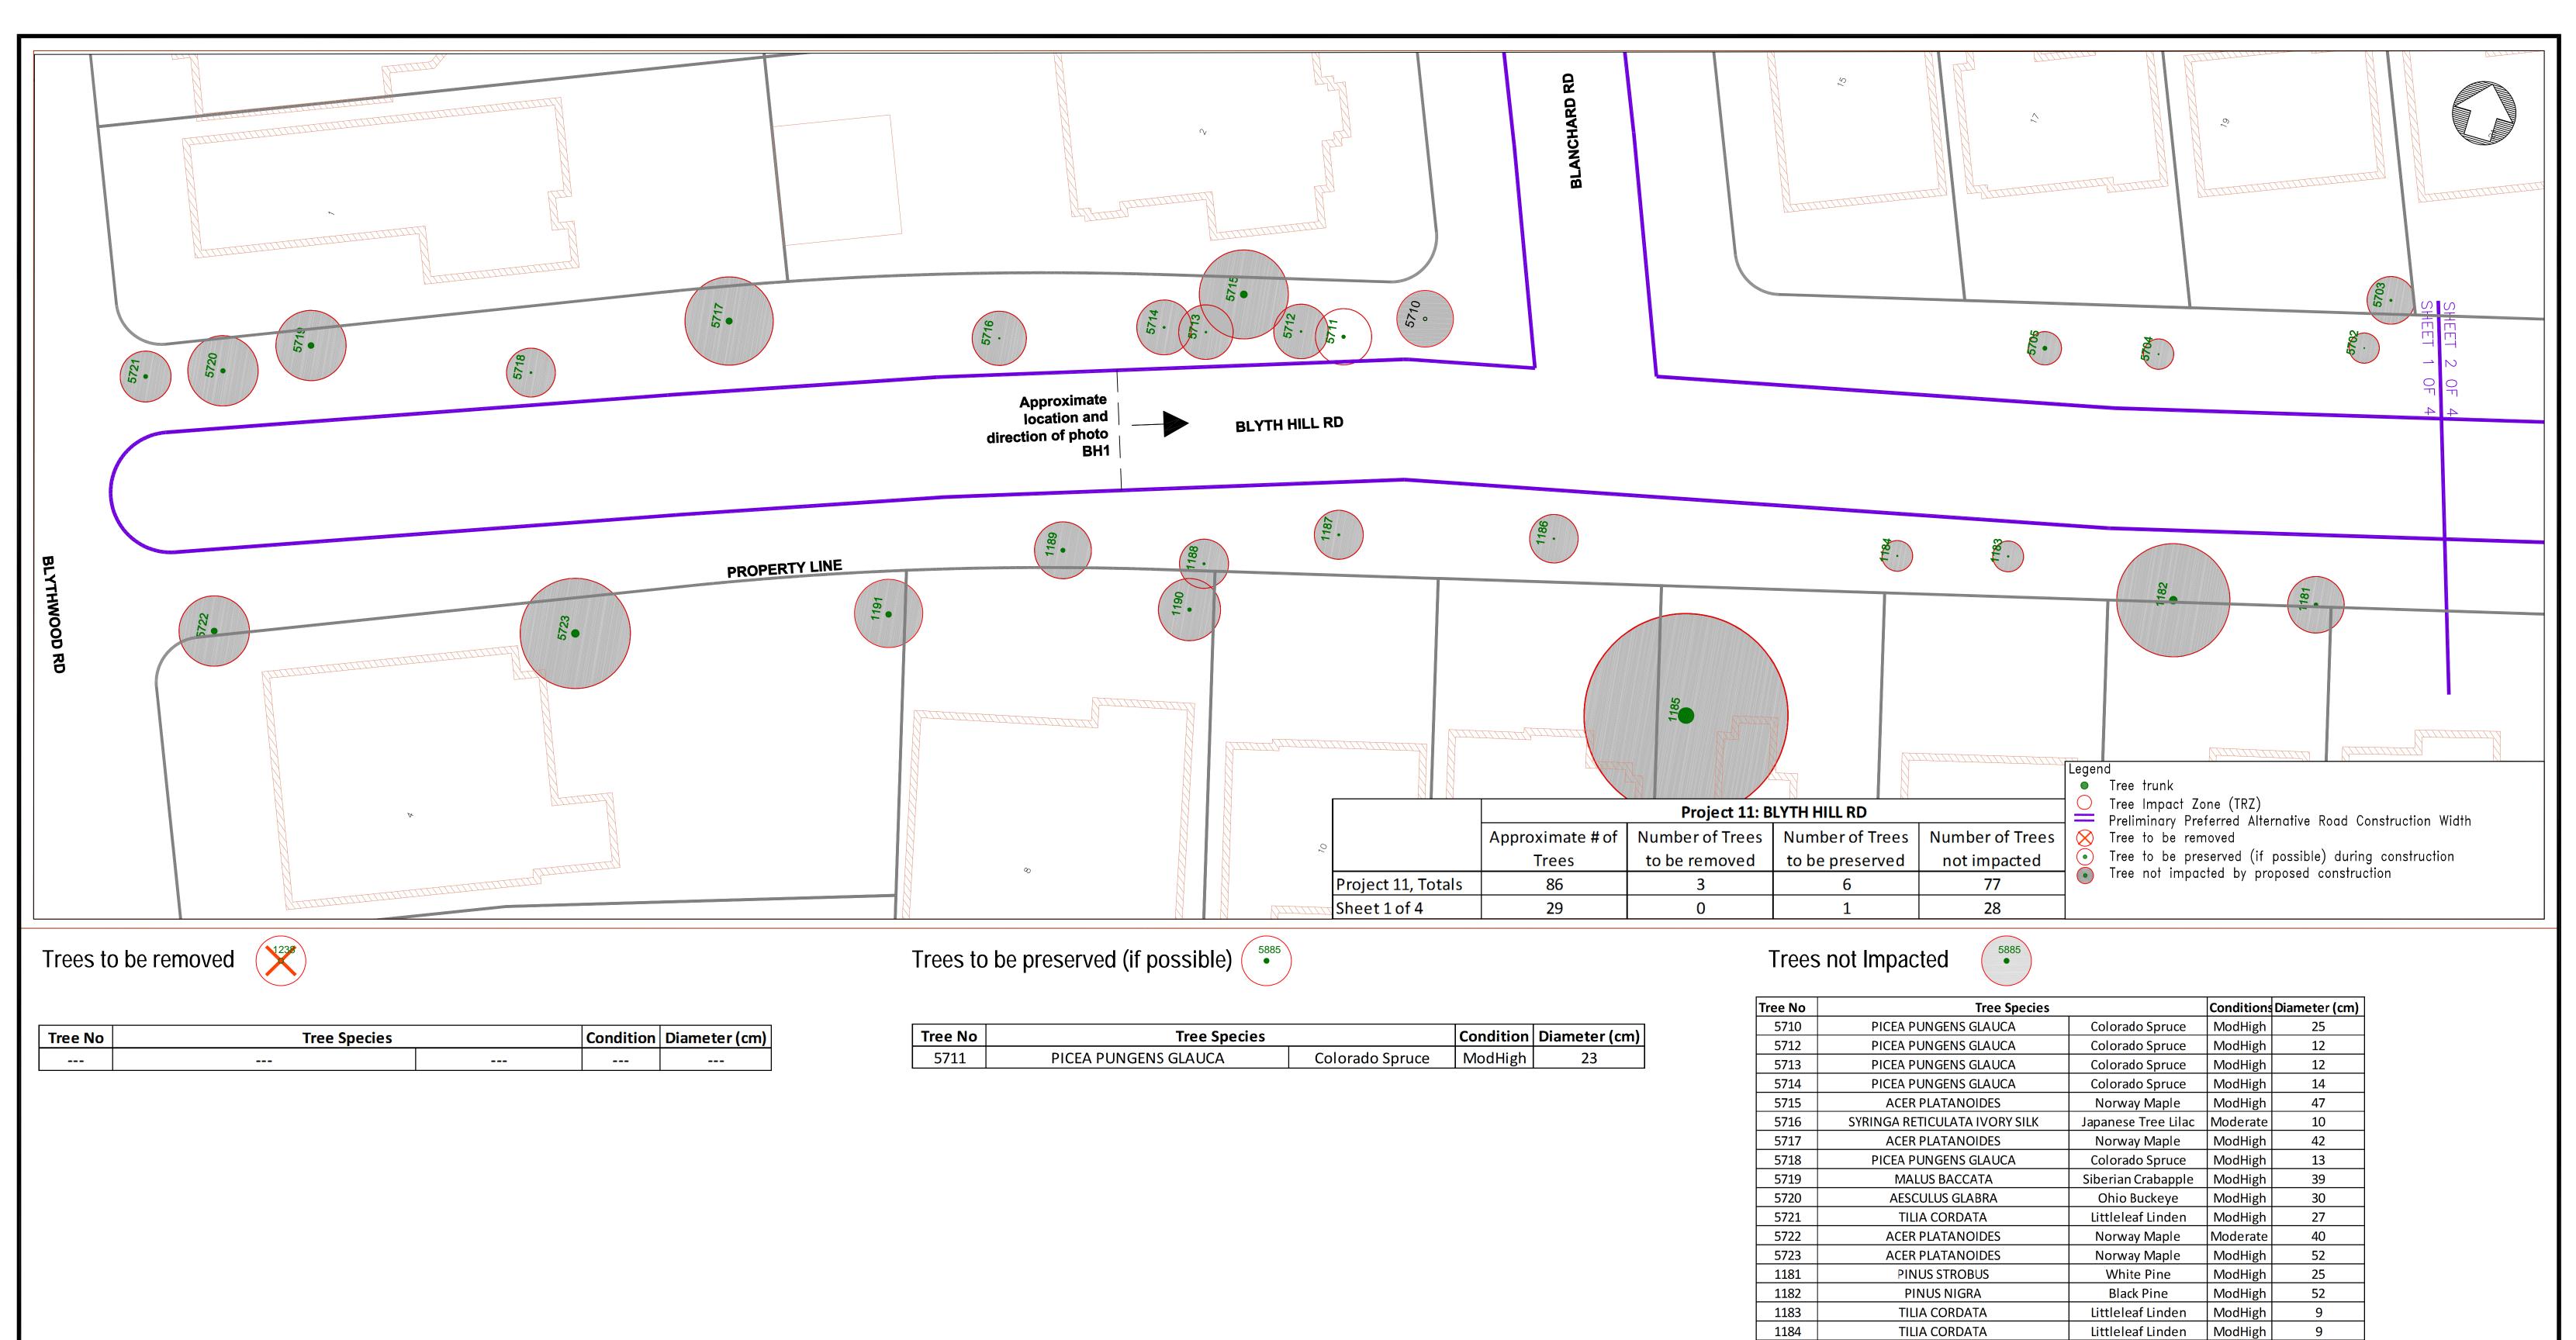

|                  |       |   | 1                        |                             | _   | Linear Undergrour                                      | ia inirastructure            |                         | Plan and Pr              | ofile (Not for Constr | uction)  |  |
|------------------|-------|---|--------------------------|-----------------------------|-----|--------------------------------------------------------|------------------------------|-------------------------|--------------------------|-----------------------|----------|--|
| <b>M</b> Toronto |       |   |                          |                             |     | JOHN P. KEL<br>Director, Design &<br>Linear Undergrour | LY, P.ENG.<br>& Construction |                         | C                        | ity of Toronto        |          |  |
| M Tarauta        |       |   | <b>INTORONTO</b> Enginee | ering & Construction Servic | ces |                                                        |                              |                         | 11) BLY                  | TH HILL F             | RD       |  |
|                  | <br>, | , | _                        |                             |     | 5705                                                   | ACER F                       | PLATANOIDES             | Norway Maple             | ModHigh               | 27       |  |
|                  |       |   |                          |                             |     | 5704                                                   |                              | PLATANOIDES             | Norway Maple             | ModHigh               | 7        |  |
|                  |       |   |                          |                             |     | 5703                                                   |                              | 'LLUM JAPONICUM         | Katsura                  | ModHigh               | 15       |  |
|                  |       |   |                          |                             |     | 5702                                                   |                              | R RUBRUM                | Red Maple                | ModHigh               | 6        |  |
|                  |       |   |                          |                             |     | 1191                                                   | PIN                          | IUS NIGRA               | Black Pine               | ModHigh               | 38       |  |
|                  |       |   |                          |                             |     | 1190                                                   | ACER X FRE                   | MANII JEFFERSRED        | Freeman Maple            | ModHigh               | 24       |  |
|                  |       |   |                          |                             |     | 1189                                                   | METASEQUOIA                  | A GLYPTOSTROBOIDES      | Dawn redwood             | ModHigh               | 28       |  |
|                  |       |   |                          |                             |     | 1188                                                   | PICEA PU                     | INGENS GLAUCA           | Colorado Spruce          | ModHigh               | 15       |  |
|                  |       |   |                          |                             |     | 1187                                                   |                              | RCUS RUBRA              | Red Oak                  | ModHigh               | 14       |  |
|                  |       |   |                          |                             |     | 1186                                                   |                              | TCULATA IVORY SILK      | Japanese Tree Lilac      | ModHigh               | 11       |  |
|                  |       |   |                          |                             |     | 1185                                                   |                              | ATICA ATROPUNICEA       |                          | Moderate              | 107      |  |
|                  |       |   |                          |                             |     | 1184                                                   |                              | A CORDATA               | Littleleaf Linden        | ModHigh               | 9        |  |
|                  |       |   |                          |                             |     | 1183                                                   |                              | A CORDATA               | Littleleaf Linden        | ModHigh<br>ModHigh    | <u> </u> |  |
|                  |       |   |                          |                             |     | 1181<br>1182                                           |                              | JS STROBUS<br>IUS NIGRA | White Pine<br>Black Pine | ModHigh               | 25<br>52 |  |
|                  |       |   |                          |                             |     | 5723                                                   |                              | PLATANOIDES             | Norway Maple             | ModHigh               | 52       |  |
|                  |       |   |                          |                             |     | 5722                                                   |                              | PLATANOIDES             | Norway Maple             | Moderate              | 40       |  |
|                  |       |   |                          |                             |     | 5721                                                   |                              | A CORDATA               | Littleleaf Linden        | ModHigh               | 27       |  |
|                  |       |   |                          |                             |     | 5720                                                   |                              | JLUS GLABRA             | Ohio Buckeye             | ModHigh               | 30       |  |
|                  |       |   |                          |                             |     | 5719                                                   |                              | JS BACCATA              | Siberian Crabapple       | ModHigh               | 39       |  |
|                  |       |   |                          |                             |     | 5718                                                   | PICEA PU                     | INGENS GLAUCA           | Colorado Spruce          | ModHigh               | 13       |  |
|                  |       |   |                          |                             |     | 5/1/                                                   | ACER I                       | PLATANOIDES             | Norway Maple             | ModHigh               | 42       |  |

INITIAL SIGNED

DATE

Consultants

REVISIONS

Plan and Profile (Not for Construction)

CONTRACT No.

SHEET No. 1 OF 4

CHECK:

DRAWING

NUMBER:

DESIGN:

SCALE: DATE:

Manager, Design & Construction Linear Underground Infrastructure Basement Flooding Protection Program

MICHAEL D'ANDREA, P.ENG.

EXECUTIVE DIRECTOR

Engineering & Construction Services

CR

DRAFTING:

HOR 1:200 VER 1:100

11/05/2015

| Tree No | Tree Species | Condition | Diameter (cm) |
|---------|--------------|-----------|---------------|
|         |              | <br>      |               |