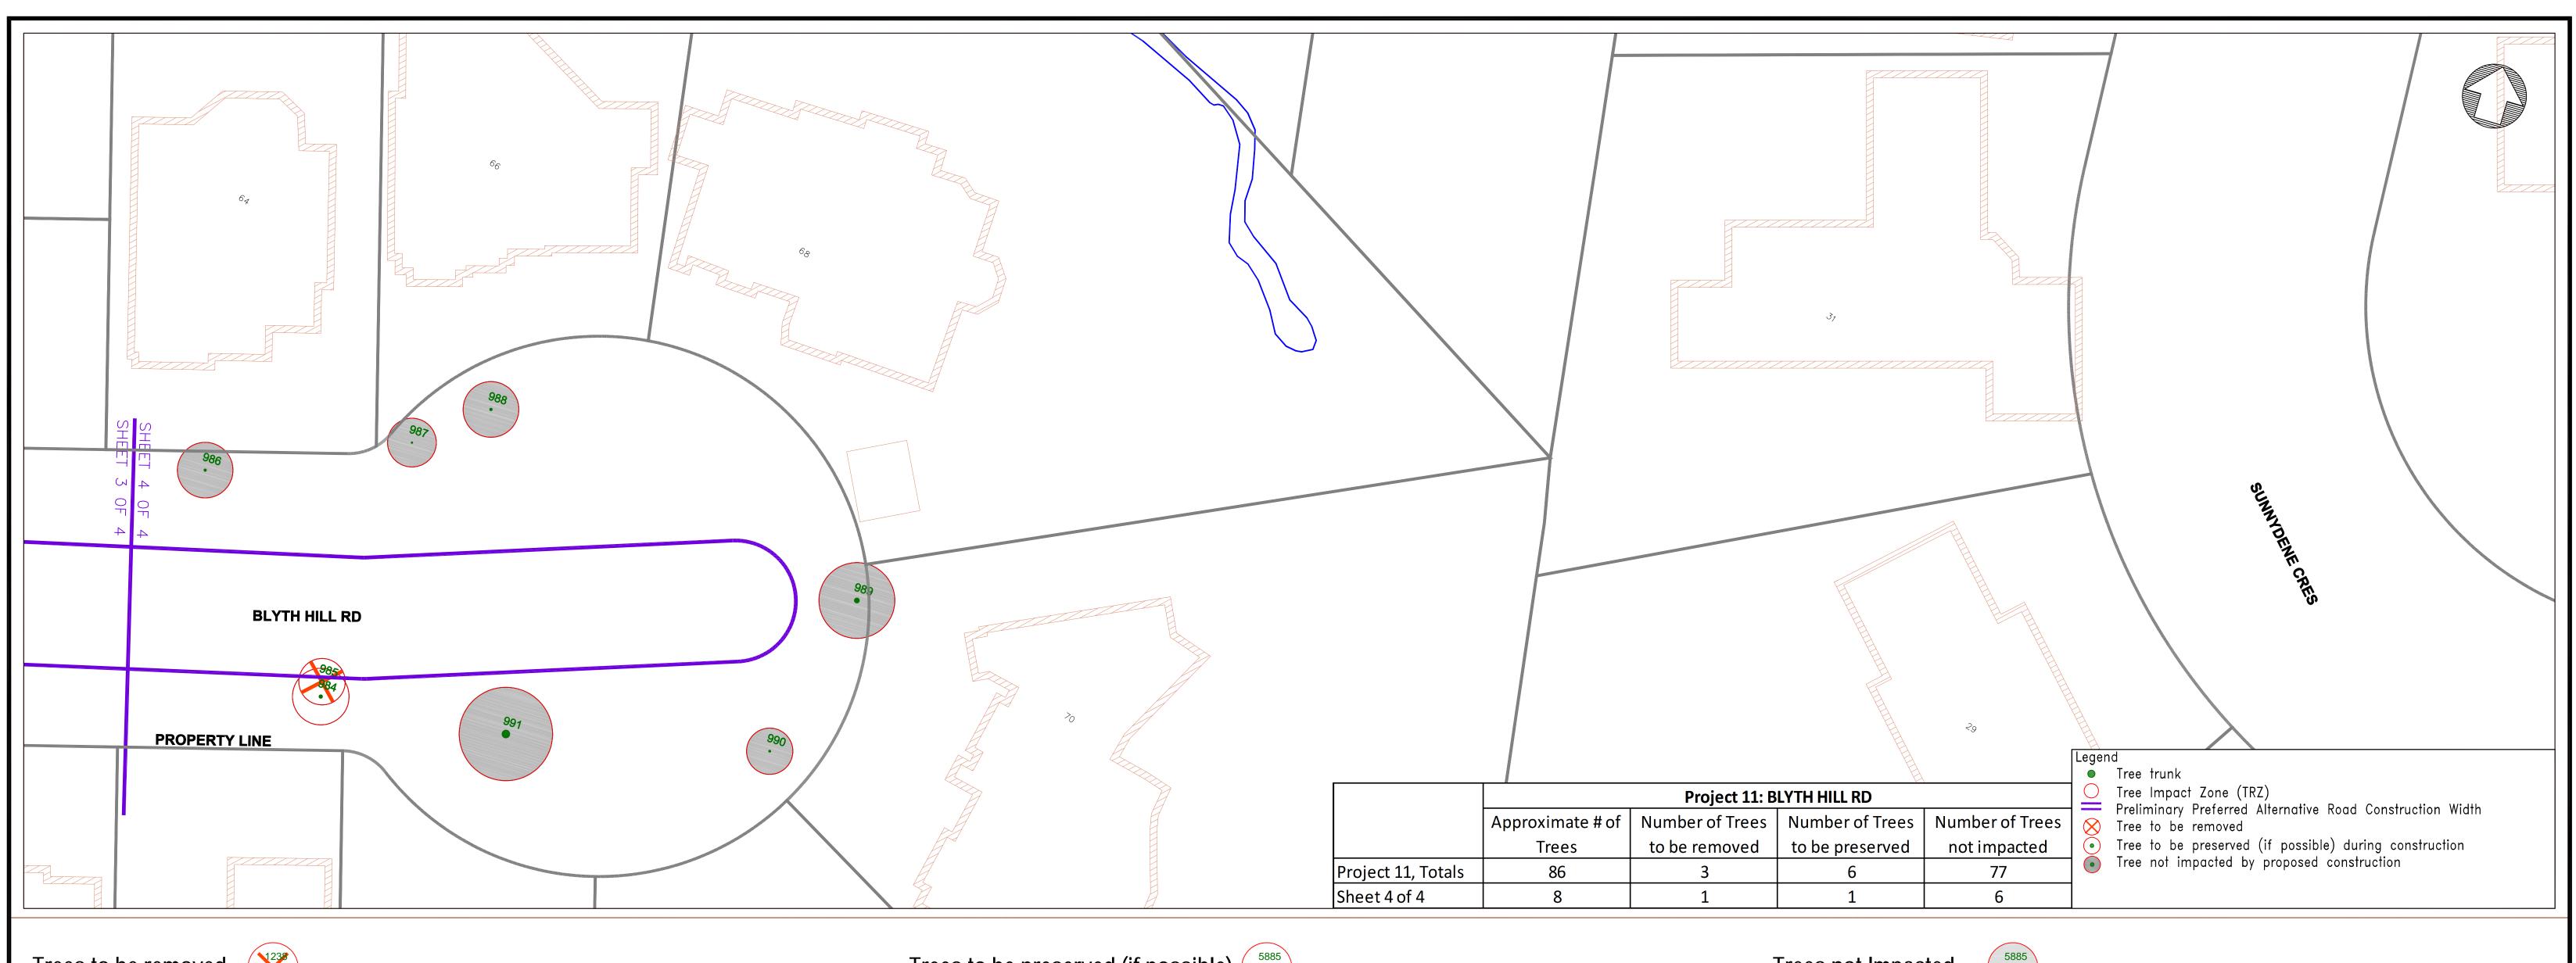

Trees to be preserved (if possible) (5885)

**ACER NEGUNDO** 

**Tree No** 984

Manitoba Maple

23

## Trees not Impacted

| Tree No | Tree Species                 | Conditions      | Diameter (cm) |    |
|---------|------------------------------|-----------------|---------------|----|
| 986     | ACER GINNALA                 | Amur Maple      | ModHigh       | 16 |
| 987     | PICEA PUNGENS                | Colorado Spruce | ModHigh       | 10 |
| 988     | ACER RUBRUM                  | Red Maple       | ModHigh       | 17 |
| 989     | ACER SACCHARUM SSP SACCHARUM | Sugar Maple     | ModHigh       | 33 |
| 990     | MAGNOLIA SP                  | Magnolia        | ModHigh       | 13 |
| 991     | PICEA PUNGENS                | Colorado Spruce | ModHigh       | 52 |

| hi Taralita                                                                                |          |           |                | TORONTO Engineering & Construction Services    |                                                                                               |            | 1                   | ) BLYTH H                 | ILL RD            |           |
|--------------------------------------------------------------------------------------------|----------|-----------|----------------|------------------------------------------------|-----------------------------------------------------------------------------------------------|------------|---------------------|---------------------------|-------------------|-----------|
| DITORONTO                                                                                  |          |           |                |                                                | JOHN P. KELLY, P.ENG.<br>Director, Design & Construction<br>Linear Underground Infrastructure |            |                     | City of Tore              | ronto             |           |
|                                                                                            |          |           |                |                                                | _                                                                                             |            |                     | Plan and Profile (Not for | for Construction) |           |
| Aquafor Beech                                                                              |          |           |                | MICHAEL D'ANDREA, P.ENG.<br>EXECUTIVE DIRECTOR |                                                                                               | DESIGN: CR | DRAFTING: CR        | CHECK: I                  | PT CONTRACT No.   |           |
|                                                                                            |          |           |                | EXECUTIVE DIRECTOR Engineering &               | Manager, Design & Construction Linear Underground Infrastructure                              | SCALE:     | HOR 1:200 VER 1:100 | DRAWING                   |                   | SHEET No. |
| #6-202-2600 SKYMARK Ave, MISSISSAUGA, ONITARIO, LHW 5B2 PHONE: (905) 629-0089  Consultants | No. DATE | REVISIONS | INITIAL SIGNED | Construction Services                          | Basement Flooding Protection Program                                                          | DATE:      | 11/05/2015          | NUMBER:                   |                   | 4 OF 4    |