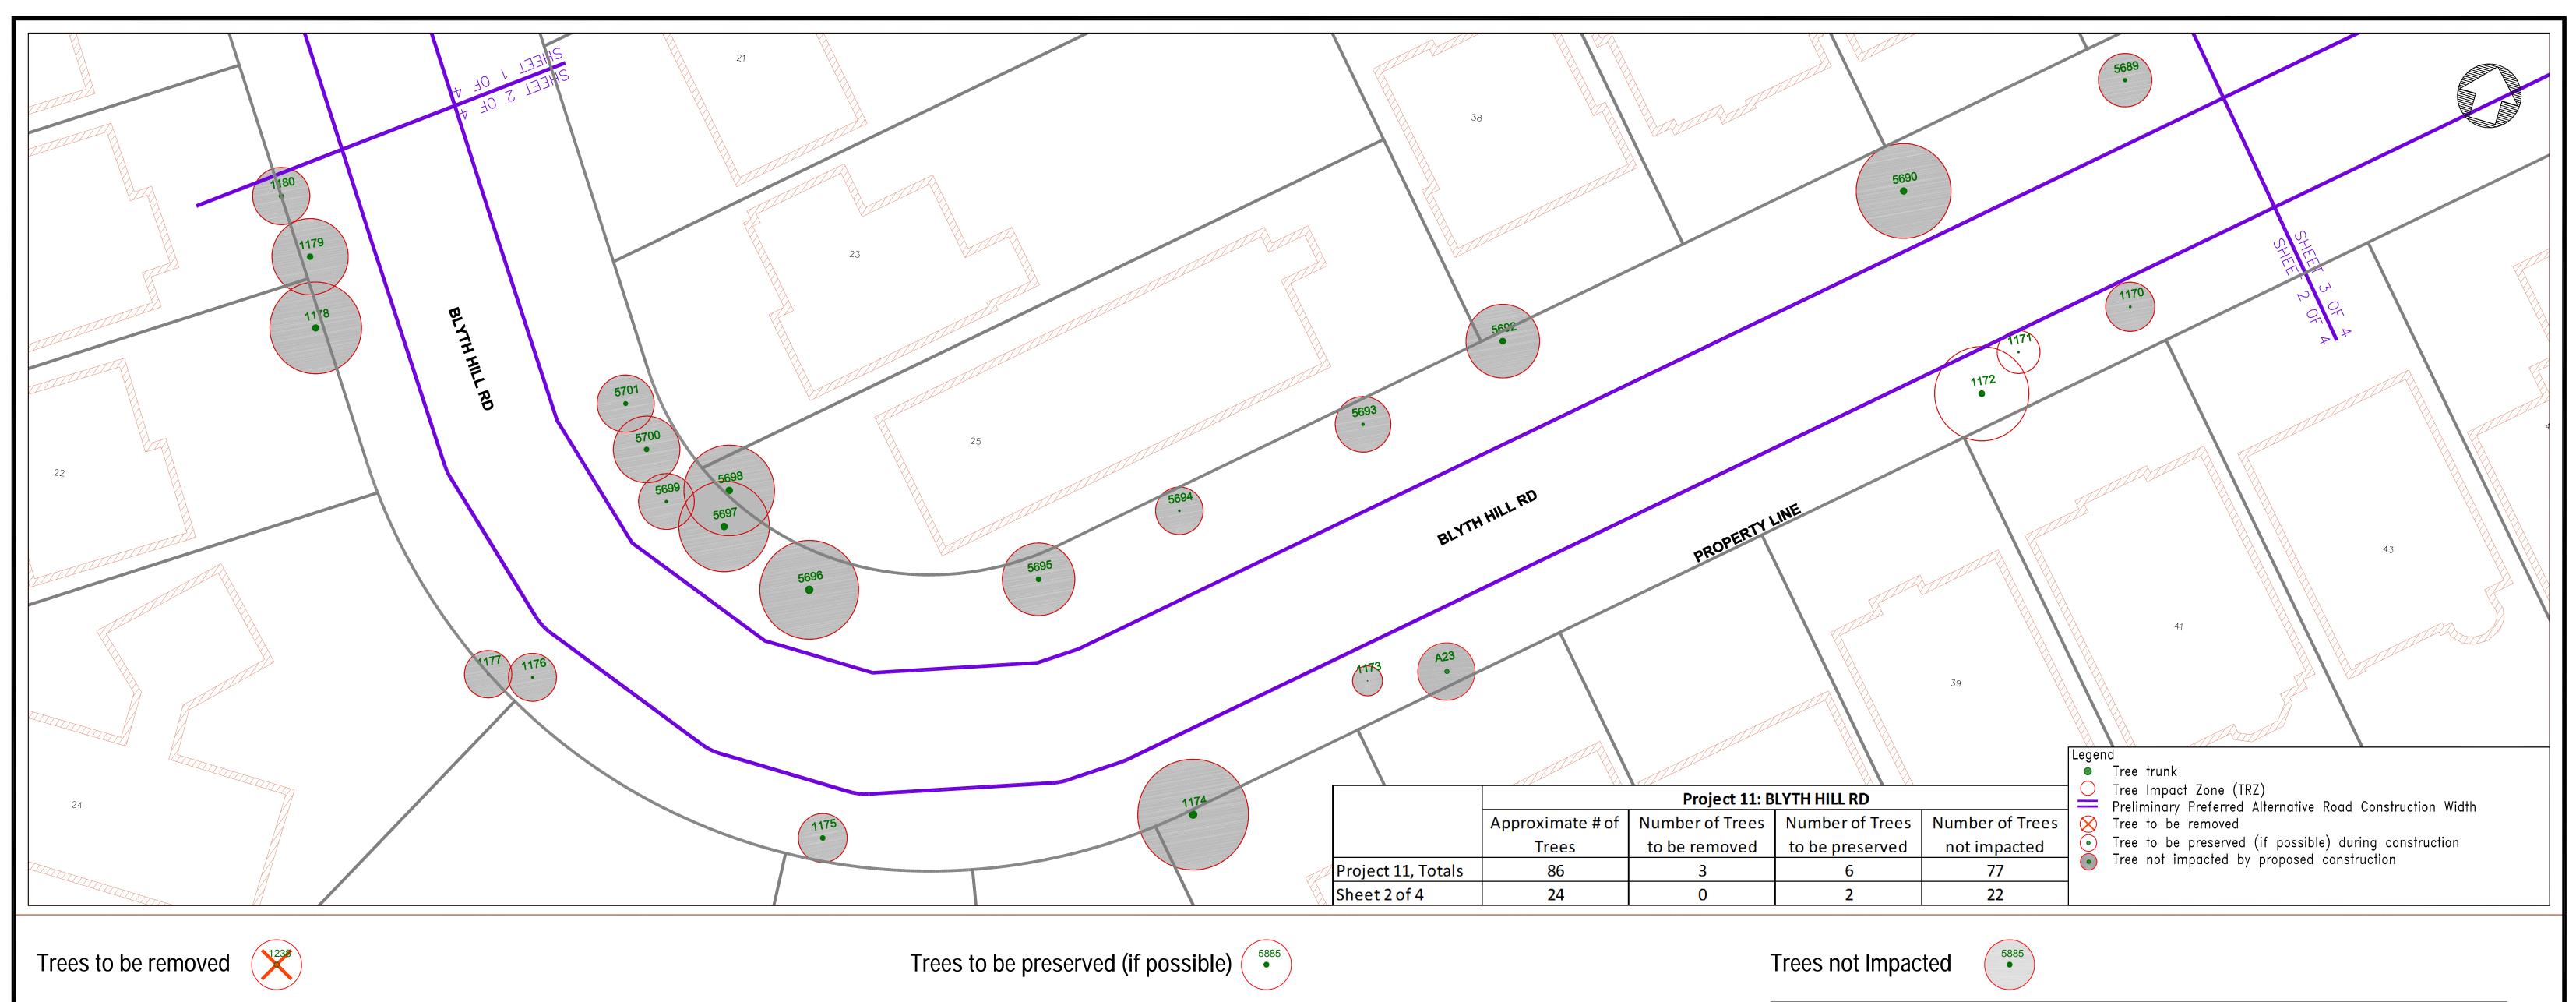

| Tree No | Tree Species  | Condition      | Diameter (cm) |    |
|---------|---------------|----------------|---------------|----|
| 1171    | GINKGO BILOBA | Ginkgo         | ModHigh       | 11 |
| 1172    | MORUS ALBA    | White Mulberry | Low           | 40 |

| Tree No | Tree Species                         |                      | Condition | Diameter (cm) |
|---------|--------------------------------------|----------------------|-----------|---------------|
| 1170    | PICEA PUNGENS GLAUCA                 | Colorado Spruce      | ModHigh   | 14            |
| 1173    | PYRUS CALLERYANA GLENS FORM          | Chanticlear Pear     | Low       | 4             |
| 1174    | GLEDITSIA TRIACANTHOS VAR INERMIS    | Smooth Honeylocust   | High      | 52            |
| 1175    | UGLANS AILANTHIFOLIA VAR CORDIFORMIS | Japanese Walnut      | Low       | 32            |
| 1176    | SYRINGA RETICULATA IVORY SILK        | Japanese Tree Lilac  | ModHigh   | 16            |
| 1177    | ACER PLATANOIDES                     | Norway Maple         | Low       | 12            |
| 1178    | PICEA PUNGENS GLAUCA                 | Colorado Spruce      | ModHigh   | 43            |
| 1179    | BETULA PAPYRIFERA                    | Paper Birch          | Moderate  | 38            |
| 1180    | BETULA PAPYRIFERA                    | Paper Birch          | ModHigh   | 29            |
| 5689    | ACER X FREMANII JEFFERSRED           | Freeman Maple        | ModHigh   | 23            |
| 5690    | GLEDITSIA TRIACANTHOS VAR INERMIS    | Smooth Honeylocust   | ModHigh   | 44            |
| 5692    | BETULA PAPYRIFERA                    | Paper Birch          | Moderate  | 40            |
| 5693    | OSTRYA VIRGINIANA                    | American Hophornbeam | ModHigh   | 18            |
| 5694    | SYRINGA RETICULATA IVORY SILK        | Japanese Tree Lilac  | ModHigh   | 13            |
| 5695    | FAGUS SYLVATICA ATROPUNICEA          | Copper Beech         | ModHigh   | 33            |
| 5696    | PINUS NIGRA                          | Black Pine           | ModHigh   | 51            |
| 5697    | PINUS NIGRA                          | Black Pine           | ModHigh   | 45            |
| 5698    | PINUS NIGRA                          | Black Pine           | ModHigh   | 45            |
| 5699    | PINUS SYLVESTRIS                     | Scotch Pine          | ModHigh   | 19            |
| 5700    | PINUS SYLVESTRIS                     | Scotch Pine          | ModHigh   | 32            |
| 5701    | PICEA PUNGENS GLAUCA                 | Colorado Spruce      | ModHigh   | 28            |
| A23     | Betula papyfera                      | White Birch          | Moderate  | 30            |

| <b>M</b> Toronto |                                                                                                         |     |      |           |      |      |        | <b>Interview 1</b> Ingineering & Construction Servi | ces                                            |                                                                                               |         |     |             | 11    | BLYTH            | HILL          | RD           |          |
|------------------|---------------------------------------------------------------------------------------------------------|-----|------|-----------|------|------|--------|-----------------------------------------------------|------------------------------------------------|-----------------------------------------------------------------------------------------------|---------|-----|-------------|-------|------------------|---------------|--------------|----------|
|                  |                                                                                                         |     |      |           |      |      |        |                                                     |                                                | JOHN P. KELLY, P.ENG.<br>Director, Design & Construction<br>Linear Underground Infrastructure |         |     |             |       | City o           | f Toronto     |              |          |
|                  |                                                                                                         |     |      |           |      |      |        |                                                     |                                                |                                                                                               |         |     |             | PI    | an and Profile ( | (Not for Cons | nstruction)  |          |
|                  | Aquafor Beech                                                                                           |     |      |           |      |      |        |                                                     | MICHAEL D'ANDREA, P.ENG.<br>EXECUTIVE DIRECTOR |                                                                                               | DESIGN: | CR  | DRAFTING:   | CR    | CHECK:           | PT            | CONTRACT No. |          |
|                  | Limited                                                                                                 |     |      |           |      |      |        |                                                     | EXECUTIVE DIRECTOR Engineering &               | Manager, Design & Construction Linear Underground Infrastructure                              | SCALE:  | HOF | 1:200 VER 1 | 1:100 | DRAWING          |               |              | SHEET No |
| Consultants      | #6-202-2600 SKYMARK Ave,<br>MISSISSAUGA, ONTARIO, L4W 582<br>PHONE: (905) 629-0099, FAX: (905) 629-0089 | No. | DATE | REVISIONS | INIT | TIAL | SIGNED |                                                     | Construction Services                          | Basement Flooding Protection Program                                                          | DATE:   |     | 11/05/2015  |       | NUMBER:          |               |              | 2 OF 4   |