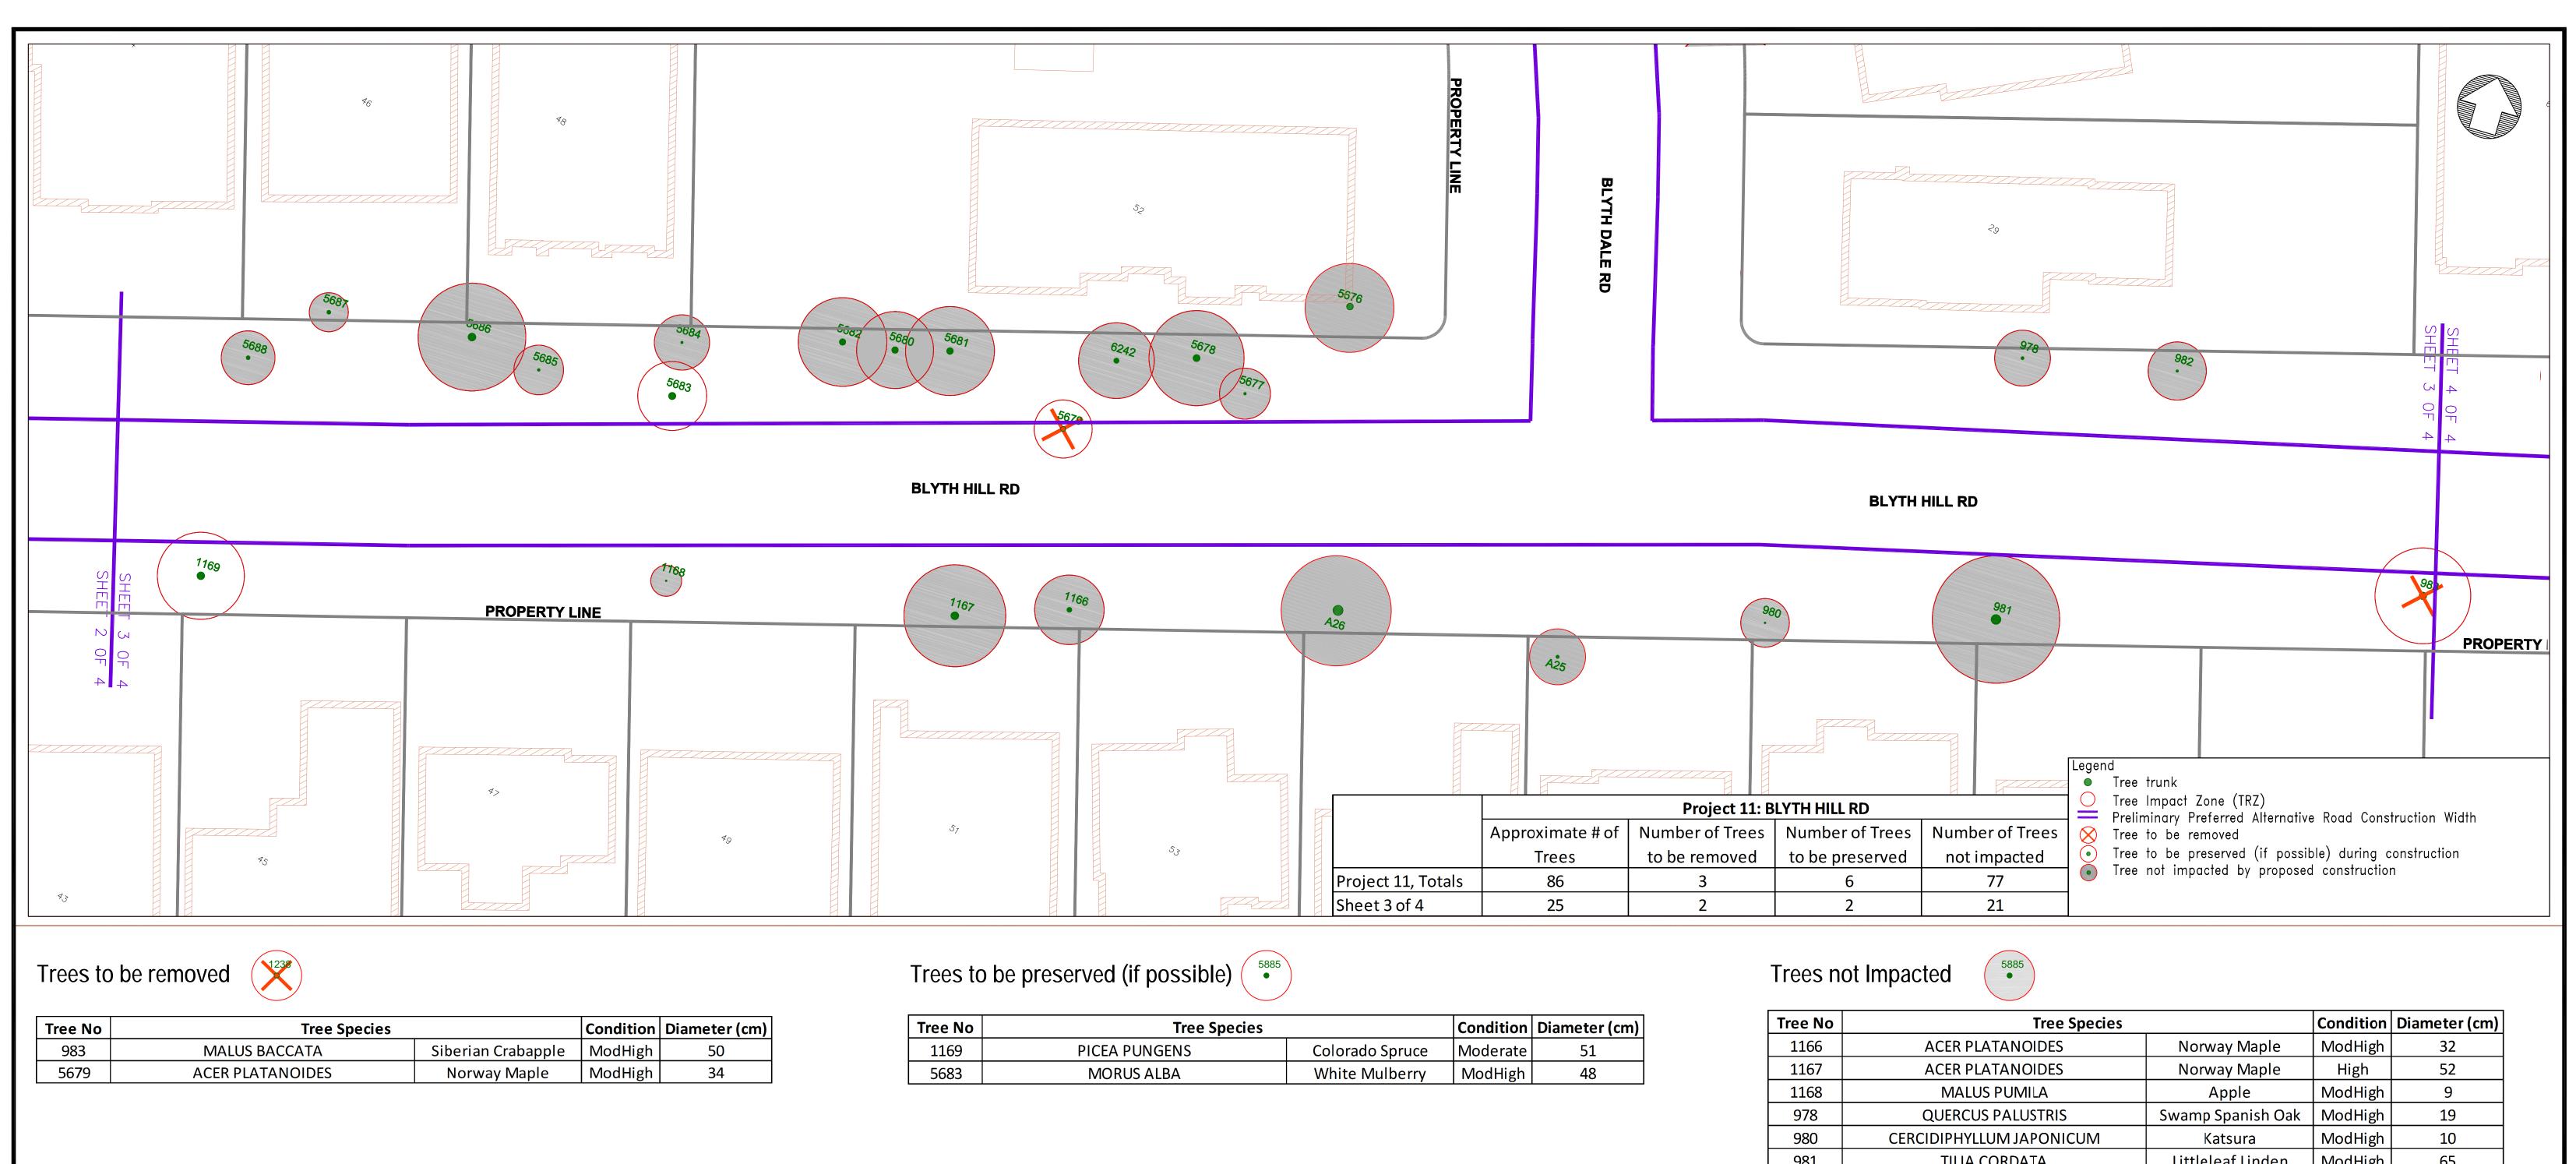

| Tree No | Tree Species               |                   | Condition | Diameter (cm) |
|---------|----------------------------|-------------------|-----------|---------------|
| 1166    | ACER PLATANOIDES           | Norway Maple      | ModHigh   | 32            |
| 1167    | ACER PLATANOIDES           | Norway Maple      | High      | 52            |
| 1168    | MALUS PUMILA               | Apple             | ModHigh   | 9             |
| 978     | QUERCUS PALUSTRIS          | Swamp Spanish Oak | ModHigh   | 19            |
| 980     | CERCIDIPHYLLUM JAPONICUM   | Katsura           | ModHigh   | 10            |
| 981     | TILIA CORDATA              | Littleleaf Linden | ModHigh   | 65            |
| 982     | PINUS STROBUS              | White Pine        | ModHigh   | 15            |
| 5677    | MAGNOLIA SP                | Magnolia          | ModHigh   | 16            |
| 5678    | PICEA PUNGENS GLAUCA       | Colorado Spruce   | ModHigh   | 46            |
| 5680    | ACER PLATANOIDES           | Norway Maple      | ModHigh   | 43            |
| 5681    | ACER PLATANOIDES           | Norway Maple      | ModHigh   | 44            |
| 5682    | ACER PLATANOIDES           | Norway Maple      | ModHigh   | 42            |
| 5684    | ACER PLATANOIDES           | Norway Maple      | ModHigh   | 15            |
| 5685    | BETULA PAPYRIFERA          | Paper Birch       | ModHigh   | 17            |
| 5686    | PICEA PUNGENS              | Colorado Spruce   | ModHigh   | 52            |
| 5687    | GINKGO BILOBA              | Ginkgo            | ModHigh   | 25            |
| 5688    | ACER X FREMANII JEFFERSRED | Freeman Maple     | ModHigh   | 25            |
| 6242    | PICEA PUNGENS GLAUCA       | Colorado Spruce   | ModHigh   | 34            |
| 5676    | PICEA PUNGENS GLAUCA       | Colorado Spruce   | ModHigh   | 45            |
| A25     | BETULA PAPYFERA            | White Birch       | Moderate  | 20            |
| A26     | BETULA PAPYFERA            | White Birch       | ModHigh   | 68            |

| hi Taranta                                                                                        |                                   | TORONTO Engineering & Construction Services                                                   | 11) BLYTH HILL RD                              |
|---------------------------------------------------------------------------------------------------|-----------------------------------|-----------------------------------------------------------------------------------------------|------------------------------------------------|
| DI TORONTO                                                                                        |                                   | JOHN P. KELLY, P.ENG.<br>Director, Design & Construction<br>Linear Underground Infrastructure | City of Toronto                                |
|                                                                                                   | <del></del>                       |                                                                                               | Plan and Profile (Not for Construction)        |
| Aquafor Beech                                                                                     |                                   | WIICHALL D'ANDRLA, F.LING.                                                                    | DESIGN: CR DRAFTING: CR CHECK: PT CONTRACT No. |
|                                                                                                   |                                   | Engineering & Linear Underground Infrastructure                                               | SCALE: HOR 1:200 VER 1:100 DRAWING SHEET No.   |
| #6-202-2600 SKYMARK Ave, MISSISSAUGA, ONTARIO, L4W 582 PHONE: (905) 629-0099, FAX: (905) 629-0089 | No. DATE REVISIONS INITIAL SIGNED | Construction Services Basement Flooding Protection Program                                    | DATE: 11/05/2015 NUMBER: 3 OF 4                |