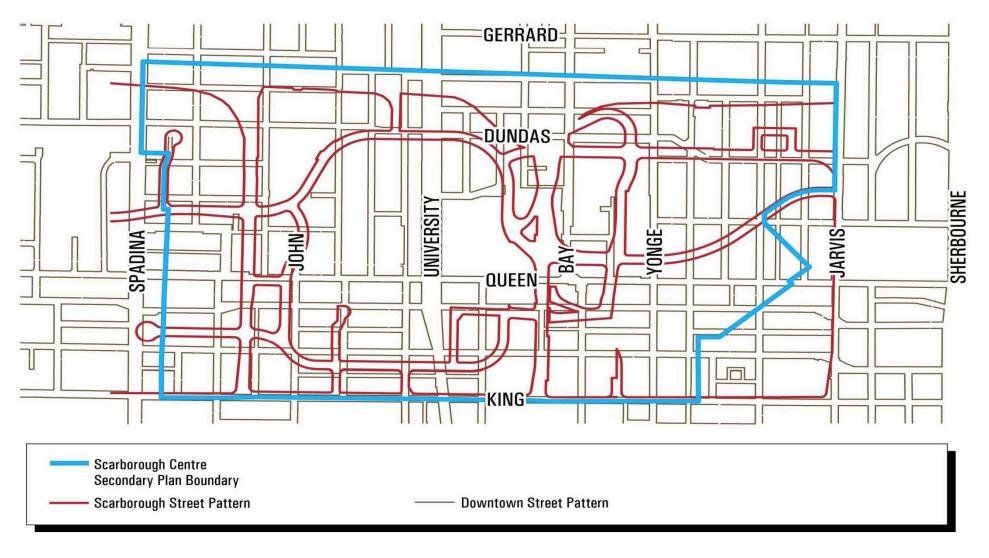

### **SCARBOROUGH CENTRE** TRANSPORTATION MASTER PLAN (SCTMP)

November 29<sup>th</sup> 2016 Public Information Centre (PIC) # 1





## **Presentation Outline**





**A Transportation Master Plan (TMP)** sets the vision, strategy and action plan for the transportation system to meet the needs of a growing area.



## **Previous Planning Work**



Opportune time for a comprehensive transportation review



## **Project Team**





#### SCARBOROUGH CENTRE TMP

### **Study Area**



Scarborough Centre Secondary Plan

••••• S

SCTMP Core Study Area

SCTMP Preliminary Study Limits



# **Scale of Scarborough Centre**





#### SCARBOROUGH CENTRE TMP

## **Study Approach**



#### **Public Consultations**



## **Project Schedule**



# **Scarborough Subway Extension**

#### Anticipated reporting milestones

TTC Board January 18<sup>th</sup> 2017
Executive Committee January 19<sup>th</sup> 2017
City Council January 31<sup>st</sup> – Feb. 2<sup>nd</sup> 2017

### Report content

- Recommended alignment
- > 3<sup>rd</sup> party review: cost estimates & risk assessment
- > Analysis of project delivery models
- Governance structure



# How to get involved?



Email your comments to sconthemove@toronto.ca



Check out our Facebook Page facebook.com/sconthemove



Follow us on Twitter **@CityPlanTO** and share your thoughts using **#sconthemove** 



Keep up to date by checking the project's website at www.to