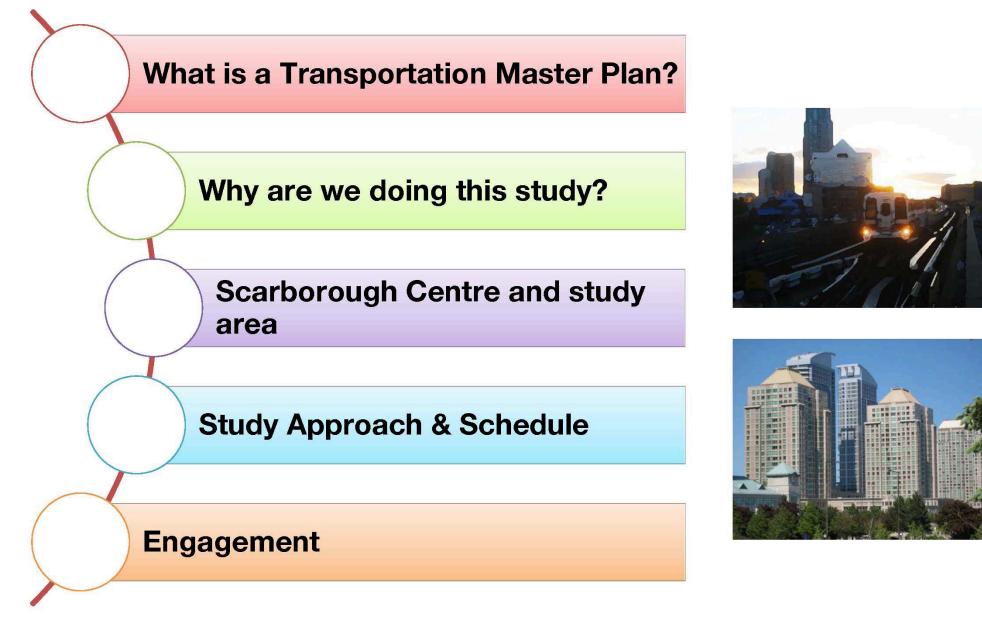

## **Presentation Outline**

**A Transportation Master Plan (TMP)** sets the vision, strategy and action plan for the transportation system to meet the needs of a growing area.