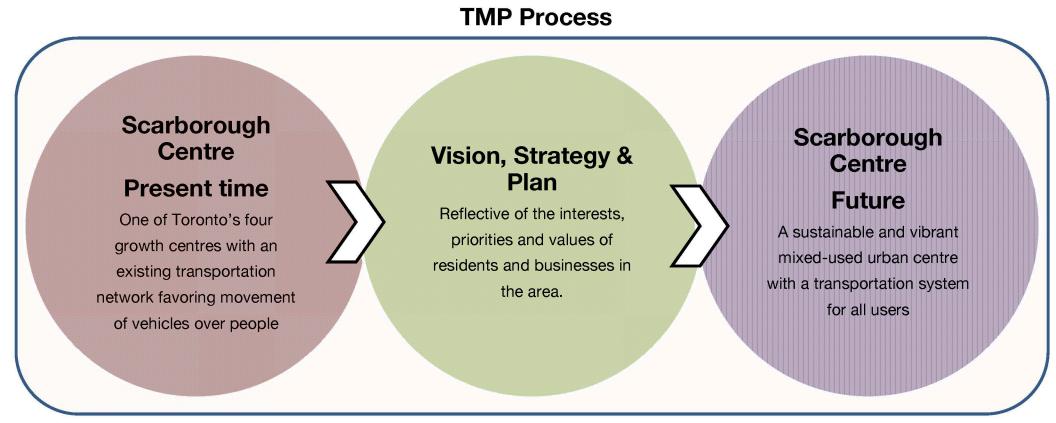

## **Presentation Outline**

**A Transportation Master Plan (TMP)** sets the vision, strategy and action plan for the transportation system to meet the needs of a growing area.