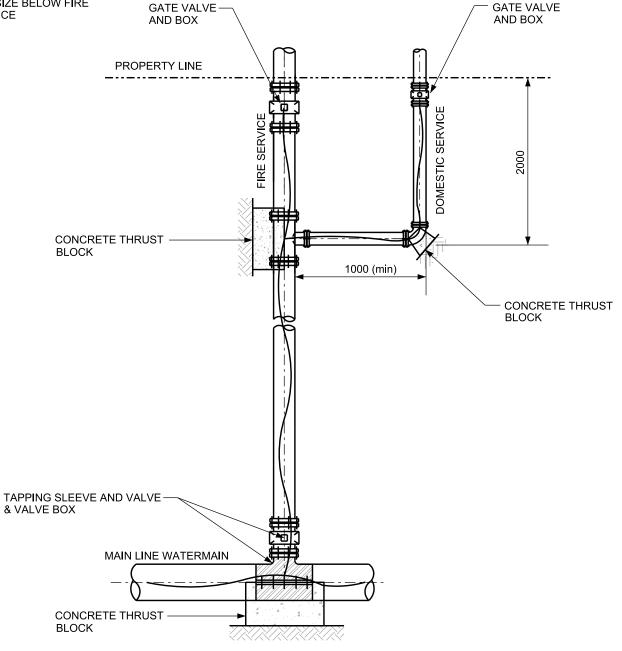

## DOMESTIC OFF FIRELINE

| FIRE SERVICE<br>SIZE<br>(mm) | MAXIMUM<br>DOMESTIC SIZE<br>(mm) |
|------------------------------|----------------------------------|
| 200                          | 150                              |
| 150                          | 100                              |
| 100                          | 50                               |

NOTE 1: DOMESTIC SERVICE TO BE ONE SIZE BELOW FIRE SERVICE

## NOTES:

1. WHERE NO METALLIC PIPE IS USED, A RWU90, 10 GUAGE COPPER TRACER WIRE TO BE INSTALLED WITH THE PIPE AND BE BROUGHT TO THE SURFACE AT ALL VALVE BOX BOXES.

All dimensions are in millimetres unless otherwise shown.

|                  | ENGINEERING AND CONSTRUCTION SERVICES STANDARD DRAWING | REV 0 | APR 2013    |  |
|------------------|--------------------------------------------------------|-------|-------------|--|
| <b>M</b> Toronto | COMBINE FIRE AND DOMESTIC WATER CONNECTION             |       | T-1104.02-3 |  |
|                  |                                                        | NTS   | SHEET 1     |  |