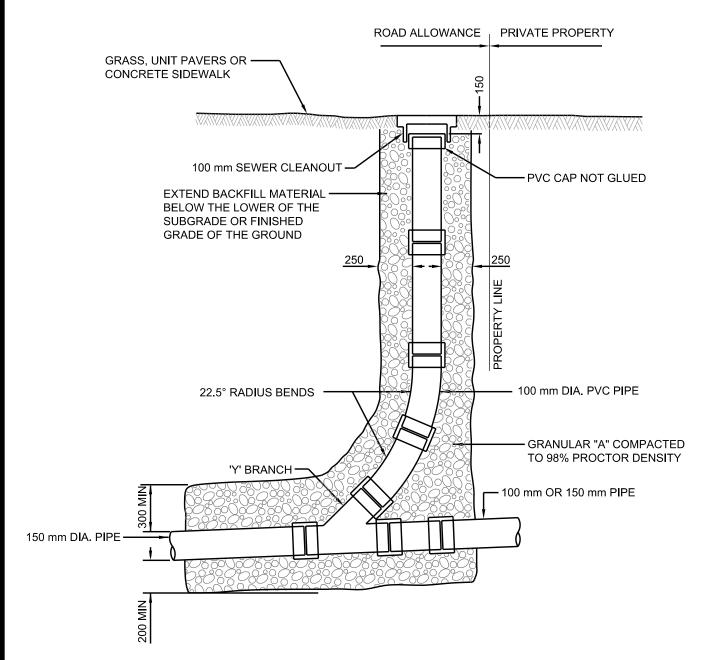

## SURFACE CLEANOUT

## NOTES:

- 1. INSTALL 100 mm CLEAN OUT MARKED SEWER CLEAN-OUT-BOLTED.
- 2. USE BIBBY STE-CROIX PART NO. DF44-80001, SIGMA VB-SC 04L OR APPROVED EQUAL.
- 3. FOR USE IN SIDEWALK OR GRASS BOULEVARD.
- 4. THIS CONFIGURATION FOR HOUSE CONNECTIONS ONLY.

All dimensions are in millimetres unless otherwise shown.

| <b>M</b> Toronto | ENGINEERING & CONSTRUCTION SERVICES STANDARD DRAWING       | REV 1      | NOV 2016 |
|------------------|------------------------------------------------------------|------------|----------|
|                  | SANITARY SEWER CLEANOUT OPTION "B" 100 mm SURFACE CLEANOUT | T-708.01-6 |          |
|                  |                                                            | NTS        | SHEET 1  |