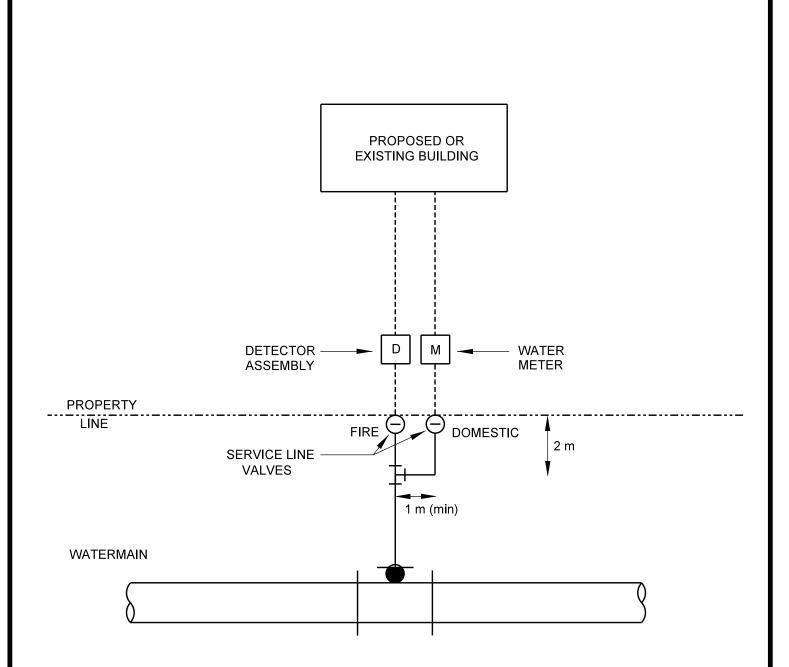

## NOTES:

- 1. FOR SERVICE CONNECTIONS 100 mm DIA OR LARGER, THE SERVICE LINE VALVE MAY BE LOCATED AT THE WATERMAIN LOCATION ON THE STREET IF THE LENGTH OF THE SERVICE CONNECTION IS LESS THAN 3.5 m.
- 2. ALL SERVICE LINE VALVES 100 mm AND LARGER WILL BE INSTALLED IN VALVE BOXES.
- 3. WATER METER SETBACK FROM PROPERTY LINE 30 m OR GREATER AS MEASURED ALONG THE ALIGNMENT OF THE WATER SERVICE PIPE WILL REQUIRE A METER CHAMBER.

All dimensions are in millimetres unless otherwise shown.

| <b>Toronto</b> | ENGINEERING AND CONSTRUCTION SERVICES STANDARD DRAWING | REV 3       | APR 2013 |
|----------------|--------------------------------------------------------|-------------|----------|
|                | STANDARD SERVICE CONNECTION - 1                        | T-1105.02-1 |          |
|                |                                                        | NTS         | SHEET 1  |