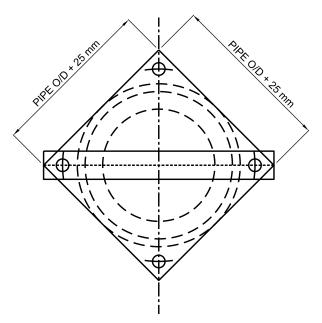

PLATE MATERIAL 12 mm THICK MILD STEEL PLATE.

CIRCULAR RUBBER SEAL 10 mm THICK RUBBER SHEETING CUT TO (OUTSIDE DIAMETER + 25 mm) DIAMETER.

## **SECTION** (SPLIT CONDITION SHOWN)

NOTE:

MILD STEEL PLATE (AND CROSS-BRACE WHEN REQUIRED) TO BE FORMED TO CURVATURE OF MAINTENANCE HOLE (IF CIRCULAR) AND GALVANIZED AFTER FABRICATION.

WHEN PIPE SIZE IS 450 mm DIAMETER OR GREATER, STEEL PLATE IS TO BE CUT IN HALF, AND INSTALLED WITH 12 mm THICK MILD STEEL CROSS-BRACE AS SHOWN.