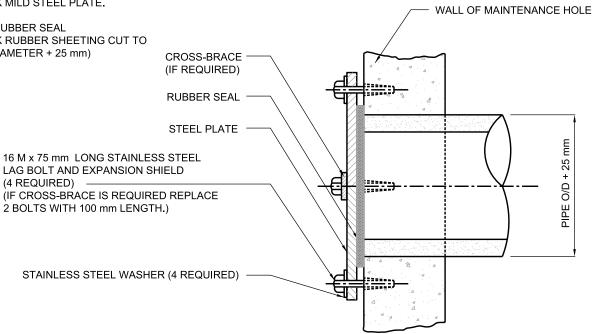

PLATE MATERIAL 12 mm THICK MILD STEEL PLATE.

CIRCULAR RUBBER SEAL 10 mm THICK RUBBER SHEETING CUT TO (OUTSIDE DIAMETER + 25 mm) DIAMETER.

## **SECTION** (SPLIT CONDITION SHOWN)

NOTE:

MILD STEEL PLATE (AND CROSS-BRACE WHEN REQUIRED) TO BE FORMED TO CURVATURE OF MAINTENANCE HOLE (IF CIRCULAR) AND GALVANIZED AFTER FABRICATION.

WHEN PIPE SIZE IS 450 mm DIAMETER OR GREATER, STEEL PLATE IS TO BE CUT IN HALF, AND INSTALLED WITH 12 mm THICK MILD STEEL CROSS-BRACE AS SHOWN.