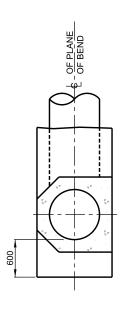

FOR ANGLES 22° 30' TO 45° FOR ANGLES OVER 45° & UNDER 70° FOR ANGLES 70° & OVER

Z = 1200 Y = 1500Z = 1500 Y = 2100Z = 2100 Y = 3000







SLOPING DOWNWARDS

**SLOPING UPWARDS** 

## HORIZONTAL ANGLES

## **COMBINED ANGLES**



## NOTES:

- 1. FOR CONCRETE ENCASEMENT REFER TO PLAN AND PROFILE FOR ACTUAL THICKNESS.
- 2. CONCRETE ANCHOR BLOCKS TO BE POURED AGAINST UNDISTURBED EARTH OR SHEETING LEFT IN PLACE.

All dimensions are in millimetres unless otherwise shown.



| CONCRETE ANCHOR BLOCK DETAILS   |
|---------------------------------|
| FOR WELDED STEEL WATERMAIN PIPE |
| FOR ALL ANGLES 22° 30' AND OVER |

ENGINEERING AND CONSTRUCTION SERVICES STANDARD DRAWING

REV 1

APR 2013

T-1103.020-3

NTS

SHEET 1