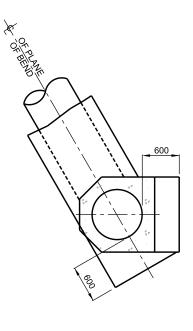

FOR ANGLES 22° 30' TO 45° FOR ANGLES OVER 45° & UNDER 70° FOR ANGLES 70° & OVER

Z = 1200 Y = 1500Z = 1500 Y = 2100Z = 2100 Y = 3000







SLOPING DOWNWARDS

**SLOPING UPWARDS** 

## HORIZONTAL ANGLES

## **COMBINED ANGLES**



## NOTES:

- 1. FOR CONCRETE ENCASEMENT REFER TO PLAN AND PROFILE FOR ACTUAL THICKNESS.
- 2. CONCRETE ANCHOR BLOCKS TO BE POURED AGAINST UNDISTURBED EARTH OR SHEETING LEFT IN PLACE.

All dimensions are in millimetres unless otherwise shown.



| CONCRETE ANCHOR BLOCK DETAILS   |
|---------------------------------|
| FOR WELDED STEEL WATERMAIN PIPE |
| FOR ALL ANGLES 22° 30' AND OVER |

ENGINEERING AND CONSTRUCTION SERVICES STANDARD DRAWING

REV 1

APR 2013

T-1103.020-3

NTS

SHEET 1