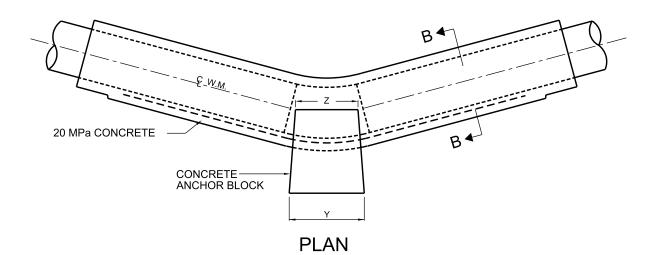

| CONCRETE ANCHOR BLOCK DETAILS   |
|---------------------------------|
| FOR WELDED STEEL WATERMAIN PIPE |
| FOR ALL ANGLES 22° 30' AND OVER |

ENGINEERING AND CONSTRUCTION SERVICES STANDARD DRAWING

REV 1

## NOTES:

- 1. FOR CONCRETE ENCASEMENT REFER TO PLAN AND PROFILE FOR ACTUAL THICKNESS.
- 2. CONCRETE ANCHOR BLOCKS TO BE POURED AGAINST UNDISTURBED EARTH OR SHEETING LEFT IN PLACE.

All dimensions are in millimetres unless otherwise shown.