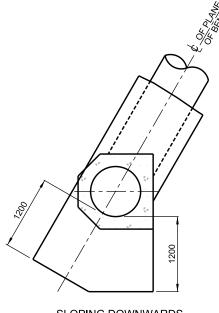

FOR ANGLES 22° 30' TO 45° FOR ANGLES OVER 45° & UNDER 70° FOR ANGLES 70° & OVER

Z = 1200 Y = 1500Z = 1500 Y = 2100Z = 2100 Y = 3000

SLOPING DOWNWARDS

**SLOPING UPWARDS** 