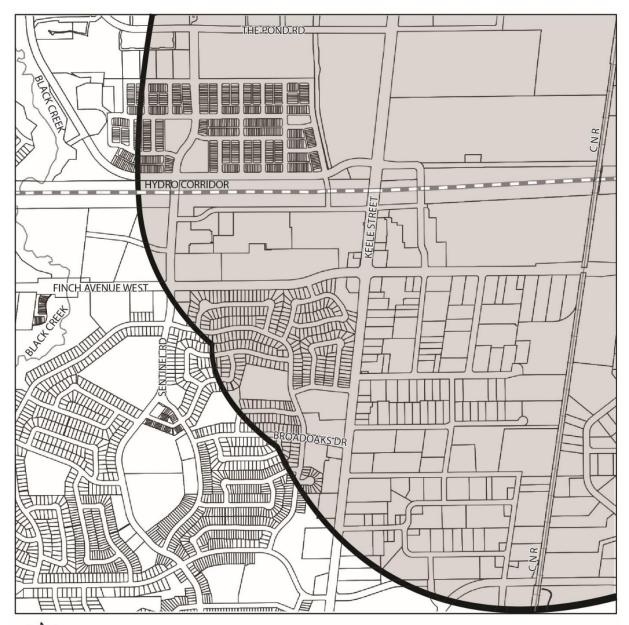

## Attachment 2 – Areas Where Air Quality Studies are Recommended

## **TORONTO** City Planning Area Where Air Quality Studies are Recommended

## Keele Finch Plus Study

Note: while air quality studies may be recommended in areas beyond that depicted in this map, only the area shown was studied in detail as part of Keele Finch Plus. Residential uses are not contemplated in designated *Employment Areas* in the Official Plan.

Area where Air Quality Studies are recommended for planning applications, which include a sensitive use, in accordance with the City's Terms of Reference for Air Quality Studies.