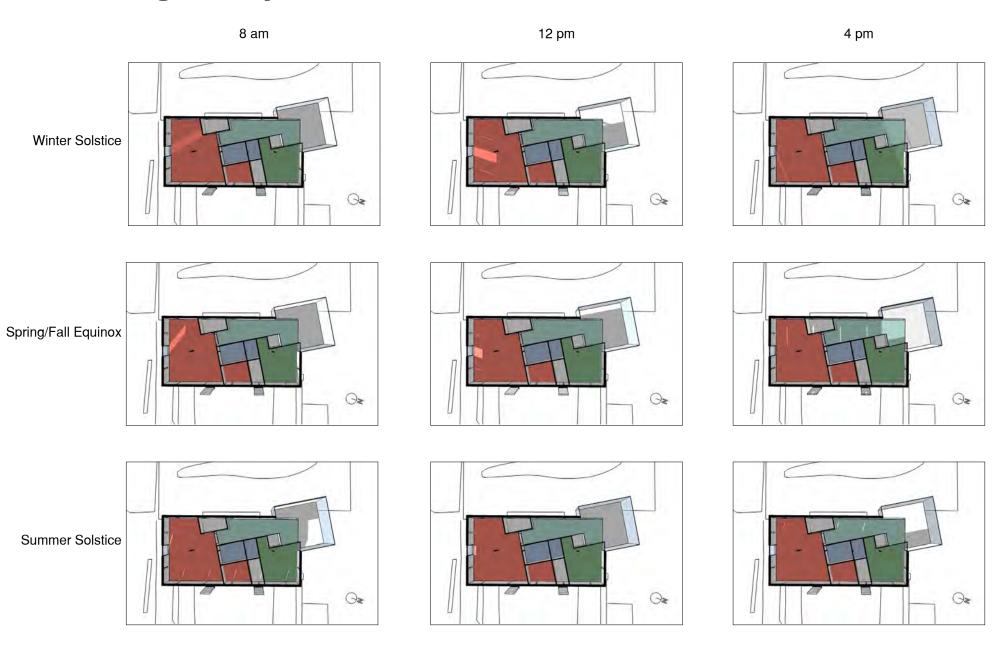

## 21 | Sun Light Study - Second Floor

## 22 | Sun Light Study - Third Floor

8 am

Winter Solstice

12 pm

Spring/Fall Equinox

Summer Solstice