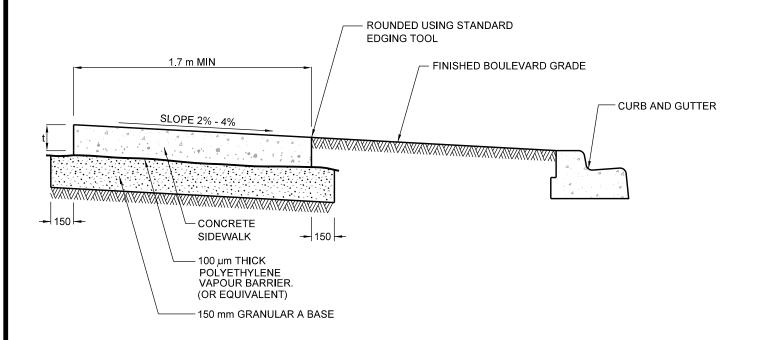

## NOTES:

- 1. FOR CONCRETE SIDEWALK ABUTTING CURB OR CURB AND GUTTER REFER TO T-600.05-1 AND T-600.11-1.
- SIDEWALK THICKNESS 130 mm EXCEPT ACROSS COMMERCIAL, INDUSTRIAL AND HIGH DENSITY RESIDENTIAL DRIVEWAY WHERE THICKNESS SHALL BE 180 mm.
- 3. t = THICKNESS OF SIDEWALK.
- 4. JOINTS SHALL BE ACCORDING TO T-310.010-1.

All dimensions are in millimetres unless otherwise shown.

| <b>M</b> Toronto | ENGINEERING & CONSTRUCTION SERVICES STANDARD DRAWING | REV 2       | NOV 2014 |
|------------------|------------------------------------------------------|-------------|----------|
|                  | CONCRETE SIDEWALK WITH BOULEVARD                     | T-310.010-2 |          |
|                  |                                                      | NTS         | SHEET 1  |