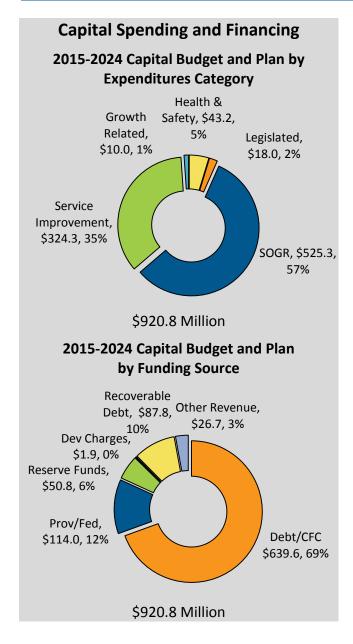

# Where does the money go?

The 2015 – 2024 Capital Budget and Plan totalling \$920.8 million provides funding for:

- State of Good Repair (SOGR) projects representing the largest portion of funding to maintain assets, including structural repairs, re-roofing, and renovations to mechanical and electrical work.
- Service Improvements, which is comprised of large scale, multi-year redevelopment and revitalization capital projects.
- Health and Safety projects related to emergency repairs and corporate security.
- Legislated projects such as environmental remediation and barrier free/accessibility.
- Growth related projects such as Strategic Property Acquisitions.

# Where does the money come from?

- New debt funding of \$639.586 million, which exceeds the debt target by \$125.030 million over the 10-year period mainly due to additional investments to address facilities SOGR backlog.
- Provincial/Federal grants are primarily used to fund the Union Station Revitalization project.
- Recoverable debt which will be repaid through future streams of leasing revenues generated from Union Station and St. Lawrence Market upon completion.
- Other sources of funding of \$79.409 million: reserve/reserve funds, development charges, and funding from third parties such Toronto Parking Authority and VIA Rail mainly for major capital projects, as noted above.

As illustrated in the chart above, the 10-Year Capital Plan for Facilities Management and Real Estate (FM&RE) of \$920.783 million provides 57.1% funding for State of Good Repair (SOGR) projects as priorities and 35.2% for Service Improvement projects. Health & Safety and Legislative mandated projects represent 6.7% and Growth Related projects represent the remaining 1.0%, which provides funding for Strategic Property Acquisitions approved by City Council in 2014.

Chart 3
2015 – 2024 Capital Plan by Funding Source (In \$000s)

The 10-Year Capital Plan of \$920.783 million cash flow funding will be financed by the following sources:

- Debt accounts for \$639.586 million or 69.5% of the financing over the 10-year period.
  - ➤ The debt funding is above the 10-year debt affordability guidelines of \$514.556 million allocated to this Program by \$125.030 million, dedicated to SOGR and Service Improvement projects:
    - New capital projects to address the critical State of Good Repair (SOGR) backlog (\$103.528 million).
    - New projects to address strategic and operational needs such as building resiliency for Cityowned building located at 703 Don Mills Road and installing emergency generators at all Fire Halls for Toronto Fire Services (\$21.502 million).

- Federal/Provincial Grants fund \$114.013 million or 12.4% of the 10-Year Capital Plan's projected expenditures.
  - ➤ The majority of the funding is for the *Union Station Revitalization* and *Northwest Path* capital projects (\$106.144 million) which receive subsidies from other levels of government including Metrolinx and Transport Canada.
  - > 50% of the SOGR cash flow funding dedicated to asset management for Toronto Paramedic Services will be funded by Provincial Grants (\$4.869 million).
  - Funding for the Western Channel Dockwall Rehabilitation project is cost shared by all three orders of government to rehabilitate a portion of a dockwall which is adjacent to the Canada Malting lands along the north side of the Western Channel (\$3.000 million).
    - City Council, at its meeting of May 6, 2014, requested the Government of Canada and the
      Province of Ontario contribute \$1.500 million each towards the project based on the
      assumption of the cost sharing agreement and directed Facilities Management to establish
      a capital project for consideration as part of the 2015 Budget process. The total project cost
      is estimated to be \$6.5 million.
    - Construction will only occur once all funds are received from the federal, province, and
      other partners. Should any funding become unavailable, the project scope and funding
      sources will be reassessed by City Council relative to other to other City-financed priorities
      and needs in a future budget process.
- Reserve and Reserve Funds constitute \$50.770 million or 5.5% of required funding over 10 years for the following major projects:
  - The *Union Station Revitalization* project is funded partially from the Union Station Reserve Fund (\$20.000 million) and Capital Financing Reserve (\$2.245 million) as previously approved.
  - The St. Lawrence Market North Redevelopment is funded by the Capital Financing Reserve (\$15.000 million) and the Provincial Offense Courts Stabilization Reserve (\$3.525 million) as a contribution from Court Services towards the project for future court rooms to be built at St. Lawrence Market North building.
  - The City Council approved *Strategic Property Acquisitions* is funded from the Land Acquisition Reserve Fund (\$10.000 million).
- Recoverable Debt, which provides \$87.775 million or 9.5% of the 10-Year Capital Budget and Plan's funding, is dedicated primarily to the Union Station Revitalization project (\$51.523 million), the St. Lawrence Market North Redevelopment (\$31.353 million) and St. Lawrence Market South Study and Renovation (\$4.900 million). This recoverable debt will be repaid through respective future stream of leasing revenues upon completion of the projects.
- Development Charges, which represent \$1.935 million or 0.2% of the 10-Year Capital Budget and Plan's funding source, provide \$1.535 million and \$0.400 million from Section 37 and 45 respectively for the redevelopment of the St. Lawrence Market North.
- Other sources of funding, which account for \$26.704 million or 2.9% will be utilized for the following redevelopment/revitalization projects:

- ➤ The St. Lawrence Market North Redevelopment project will receive a total of \$14.000 million from Toronto Parking Authority as a contribution towards the construction of three levels of parking below grade.
- The *Union Station Revitalization* project will receive a contribution of \$9.204 million from VIA Rail and other stakeholders.
- The Rehabilitation of Western Channel Dockwall project will receive \$3.000 million from the Toronto Port Lands Company (TPLC) and \$0.500 million from the Toronto Port Authority, for a total of \$3.500 million in subsidies. Staff have confirmed that TPLC is able to fund the City's contribution of \$3.000 million to the rehabilitation project through special dividends to the City of Toronto.