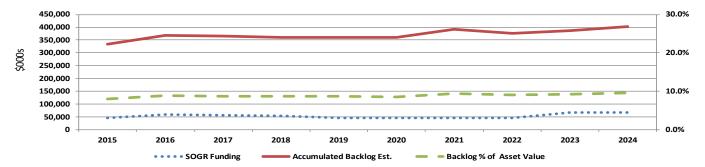

# State of Good Repair (SOGR) Backlog

Chart 4
SOGR Funding & Backlog Including New SOGR Funding (In \$000s)

- Facilities Management is responsible for capital improvements and repairs at more than 400 facilities, covering over 9.6 million square feet with an approximate replacement value of \$4.189 billion including Union Station.
- Maintaining a state of good repair for the building portfolio is a challenge to the City of Toronto with 20% of City owned buildings now over 50 years of age. In 10 years, 35% of the buildings will be over 50 years old.
- Due to limited resources, FM&RE currently invests in State of Good Repairs (SOGR) at a rate of approximately 1 percent of the replacement value compared to the industry standard of 2 to 4 percent.
- With estimates of SOGR backlog escalating, it is critical to ensure that limited resources are optimally allocated in a manner that maximizes the utility of the City's capital assets. FM&RE dedicates the finite debt funding envelope annually to address critical needs for these aging facilities and scheduled life cycle replacements of major components that are at the end of their service life.

- During the 2015 Budget process, Facilities Management has identified the following additional critical SOGR needs totalling \$103.528 million included in the 2015 - 2024 Capital budget and Plan:
  - ➤ Council Chambers Heating, Ventilation, and Air Condition (HVAC)
  - City Hall Elevators 15, 16 and 17
  - North York Civic Centre Replacing Building Drainage Piping
  - North York Civic Centre Window Glazing System & Roof Maintenance
  - Relocation of Communication Rooms at 703 Don Mills Road
  - Critical SOGR for Fire Services
  - Placeholder for General Critical SOGR
- Due to the age of many of the City's buildings, the backlog will increase from \$333.436 million or 8% of replacement asset value in 2015 to \$403.320 million or 9.6% of replacement asset value by the end of 2024, as described in Chart 4 on the previous page.
- The new investments will significantly slow down the increasing backlog. Without the new funding of \$103.528 million added to the 10-Year Capital Plan, the accumulated SOGR backlog would have been \$506.848 million or 12.1% of total asset replacement value by the end of 2024.
- Through the Facilities Transformation Project (FTP), Facilities Management play a corporate stewardship role, responsible for setting standards and ensuring all City-owned facilities are maintained in a manner that meet operational needs and improve asset management on behalf of other City Programs. The following table provides a breakdown of SOGR by City Program.

Table 4
SOGR Backlog by City Program (In \$000s)

| Divisional SOGR Funding Envelopes & Accumulated SOGR  Backlog |         | 2015    | 2016    | 2017     | 2018     | 2019     | 2020     | 2021    | 2022     | 2023     | 2024     | Total 10-Year<br>Capital Plan |
|---------------------------------------------------------------|---------|---------|---------|----------|----------|----------|----------|---------|----------|----------|----------|-------------------------------|
| Divisional Plans:                                             |         |         |         |          |          |          |          |         |          |          |          | ouplial Flair                 |
| FM&RE SOGR Funding                                            |         | 35.371  | 48,501  | 47.992   | 46.857   | 36.983   | 37,776   | 40.543  | 40.820   | 58,471   | 56.132   | 449.446                       |
| FM&RE SOGR Backlog Not Addressed/(Addressed)                  |         | 10,152  | 2.784   | (13,849) | (21,516) | (13,281) | (14,015) | (6,263) | (20,797) | (13,500) | (18,288) | (108,573                      |
| FM&RE Accumulated SOGR Backlog Balance                        | 238,766 | 248,918 | 251.702 | 237,853  | 216,337  | 203.056  | 189.041  | 182,778 | 161,981  | 148,481  | 130,193  | (100,070                      |
| EMS SOGR1 Funding                                             | 200,700 | 1,935   | 655     | 873      | 1.069    | 1.002    | 1.290    | 719     | 231      | 282      | 1.767    | 9.822                         |
| EMS SOGR Backlog Not Addressed/(Addressed)                    |         | (451)   | 2,470   | 824      | 661      | 389      | (478)    | 1,506   | 189      | 1,489    | 4,836    | 11,435                        |
| EMS Accumulated SOGR Backlog Balance                          | 18.888  | 18,437  | 20.907  | 21.731   | 22.392   | 22.781   | 22.303   | 23,809  | 23,998   | 25.487   | 30.323   | 11,433                        |
| Fire SOGR2 Funding                                            | 10,000  | 4.073   | 2,168   | 2.943    | 1,149    | 951      | 894      | 479     | 1.097    | 155      | 817      | 14.727                        |
| Fire SOGR Backlog Not Addressed/(Addressed)                   |         | (284)   | 19,964  | 1,582    | 4,852    | 7,933    | 6.966    | 23,586  | 1.808    | 6.591    | 10,524   | 83,522                        |
| Fire Accumulated SOGR Backlog Balance                         | 7.384   | 7,100   | 27,064  | 28,646   | 33,498   | 41,431   | 48,397   | 71,983  | 73,791   | 80,382   | 90,906   | ,                             |
| MLS SOGR3 Funding                                             | 1       | 620     | 48      | 741      | 270      | 944      | 671      | 14      | 432      | 985      | 1,146    | 5,870                         |
| MLS SOGR Backlog Not Addressed/(Addressed)                    |         | (371)   | (40)    | (654)    | (270)    | (911)    | (122)    | -14     | (419)    | (378)    | 3,419    | 240                           |
| MLS Accumulated SOGR Backlog Balance                          | 5,025   | 4,654   | 4,614   | 3,960    | 3,690    | 2,779    | 2,657    | 2,643   | 2,224    | 1,846    | 5,265    |                               |
| Police SOGR4 Funding                                          |         | 1,678   | 3,509   | 2,362    | 2,287    | 3,136    | 2,609    | 1,761   | 697      | 2,296    | 5,442    | 25,777                        |
| Police SOGR Backlog Not Addressed/(Addressed)                 |         | 5,978   | 7,845   | 7,175    | 10,029   | 4,787    | 3,726    | 7,186   | 6,735    | 19,964   | 9,667    | 83,092                        |
| Police Accumulated SOGR Backlog Balance                       | 24,280  | 30,258  | 38,103  | 45,278   | 55,307   | 60,094   | 63,820   | 71,006  | 77,741   | 97,705   | 107,372  |                               |
| City Clerk's SOGR Funding                                     |         | 344     | 1,191   | -        | 56       | 402      | 355      | 12      | 428      | 846      | 80       | 3,715                         |
| City Clerk's SOGR Backlog Not Addressed/(Addressed)           |         | (123)   | (1,143) | 684      | 188      | (242)    | (242)    | 868     | (325)    | (517)    | 2,570    | 1,718                         |
| City Clerk's Accumulated SOGR Backlog Balance                 | 4,013   | 3,890   | 2,747   | 3,431    | 3,619    | 3,377    | 3,135    | 4,003   | 3,678    | 3,161    | 5,731    |                               |
| TESS SOGR Funding                                             |         | 391     | 714     | -        | 23       | 232      | -        | -       | -        | -        | -        | 1,360                         |
| TESS SOGR Backlog Not Addressed/(Addressed)                   |         | (239)   | 705     | 183      | 161      | 919      | 1,224    | 2,655   | -        | 5        | 112      | 5,725                         |
| TESS Accumulated SOGR Backlog Balance                         | 1,360   | 1,121   | 1,826   | 2,009    | 2,170    | 3,089    | 4,313    | 6,968   | 6,968    | 6,973    | 7,085    |                               |
| TPH SOGR5 Funding                                             |         | 1,130   | 287     | 16       | 184      | 63       | 614      | 259     | 1,550    | 987      | 532      | 5,620                         |
| TPH SOGR Backlog Not Addressed/(Addressed)                    |         | (308)   | 2,529   | (8)      | (55)     | 1,302    | 954      | 3,828   | (1,550)  | (746)    | 3,736    | 9,682                         |
| TPH Accumulatd SOGR Backlog Balance                           | 6,130   | 5,822   | 8,351   | 8,343    | 8,288    | 9,590    | 10,544   | 14,372  | 12,822   | 12,076   | 15,812   |                               |
| PPFA (Transportation & Water Yards)                           |         | 24      | 269     | 700      | 502      | 1,179    | 547      | 662     | 1,251    | 1,408    | 1,036    | 7,577                         |
| PPFA SOGR Backlog Not Addressed/(Addressed)                   |         | 24      | 351     | (236)    | 1,140    | (172)    | 610      | (662)   | (1,251)  | (1,408)  | (975)    | (2,579                        |
| PPFA Accumulated SOGR Backlog Balance                         | 13,212  | 13,236  | 13,587  | 13,351   | 14,491   | 14,319   | 14,929   | 14,267  | 13,016   | 11,608   | 10,633   |                               |
| Total Planned SOGR Funding for Divisions                      |         | 45,567  | 57,341  | 55,627   | 52,396   | 44,893   | 44,756   | 44,448  | 46,507   | 65,431   | 66,951   | 523,916                       |
| Total SOGR Backlog Not Addressed/(Addressed)                  |         | 14,378  | 35,465  | (4,299)  | (4,810)  | 724      | (1,377)  | 32,690  | (15,610) | 11,500   | 15,601   | 84,262                        |
| Total Accumulated SOGR Balance                                | 319,058 | 333,436 | 368,901 | 364,602  | 359,792  | 360,516  | 359,139  | 391,829 | 376,219  | 387,719  | 403,320  |                               |