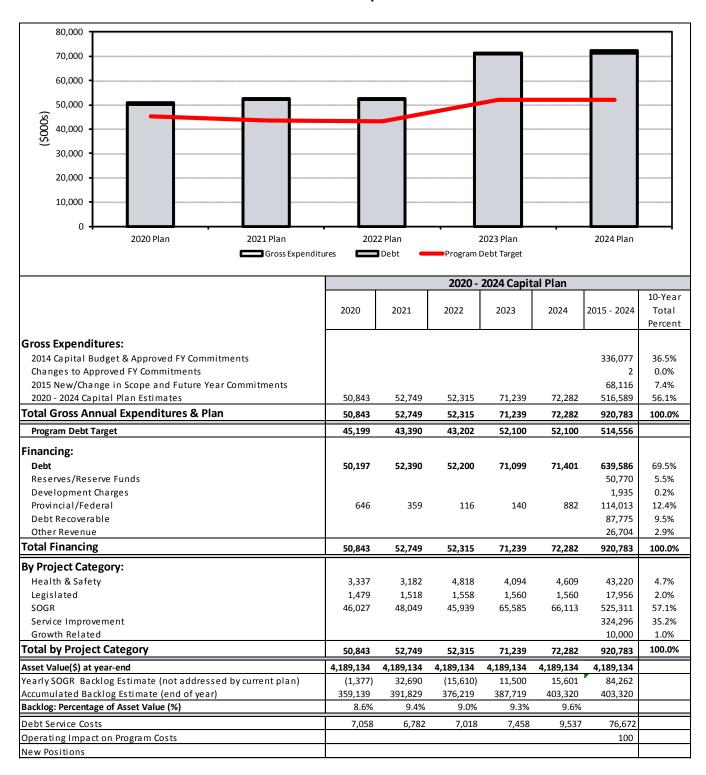

# 10 Year Capital Plan

Table 1a 2015 Budget, 2016-2019 Capital Plan

**Table 1b 2020 - 2024 Capital Plan** 

| (\$000s)                          | 2014    | 2015      | 2016    | 2017    | 2018   | 2019   | 2020   | 2021   | 2022   | 2023   | 2024   |
|-----------------------------------|---------|-----------|---------|---------|--------|--------|--------|--------|--------|--------|--------|
| 2014 - 2023 Capital Budget & Plan | 291,185 | 218,343   | 154,325 | 74,285  | 48,794 | 45,778 | 45,462 | 43,743 | 43,549 | 52,562 |        |
| 2015 - 2024 Capital Budget & Plan |         | 110,115   | 247,061 | 144,870 | 65,608 | 53,701 | 50,843 | 52,749 | 52,315 | 71,239 | 72,282 |
| Change %                          |         | (49.6%)   | 60.1%   | 95.0%   | 34.5%  | 17.3%  | 11.8%  | 20.6%  | 20.1%  | 35.5%  |        |
| Change \$                         |         | (108,228) | 92,736  | 70,585  | 16,814 | 7,923  | 5,381  | 9,006  | 8,766  | 18,677 |        |

10-Year Total 1,018,026 920,783 (9.6%) (97,243)

As made evident in the chart above, the \$97.243 million decrease in the Capital Program reflects a gradual return to average funding levels for Facilities Management & Real Estate capital projects.