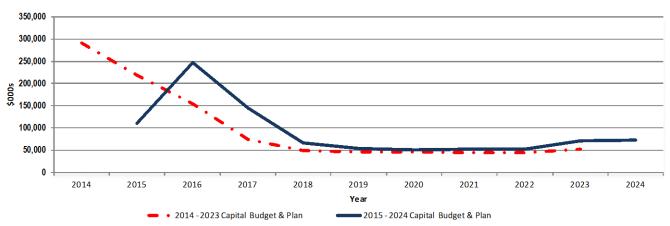

# **Key Changes to the 2014 - 2023 Approved Capital Plan**

The 2015 Capital Budget and the 2016 - 2024 Capital Plan reflects a decrease of \$97.243 million in capital funding from the 2014 to 2023 Approved Capital Plan.

The table and chart below provide a breakdown of the \$97.243 million or 9.6% decrease in the Capital Program on an annual basis from 2014 to 2024.

Chart 1
Changes to the 2014 -2023 Approved Capital Plan (In \$000s)

| (\$000s)                          | 2014    | 2015      | 2016    | 2017    | 2018   | 2019   | 2020   | 2021   | 2022   | 2023   | 2024   |
|-----------------------------------|---------|-----------|---------|---------|--------|--------|--------|--------|--------|--------|--------|
| 2014 - 2023 Capital Budget & Plan | 291,185 | 218,343   | 154,325 | 74,285  | 48,794 | 45,778 | 45,462 | 43,743 | 43,549 | 52,562 |        |
| 2015 - 2024 Capital Budget & Plan |         | 110,115   | 247,061 | 144,870 | 65,608 | 53,701 | 50,843 | 52,749 | 52,315 | 71,239 | 72,282 |
| Change %                          |         | (49.6%)   | 60.1%   | 95.0%   | 34.5%  | 17.3%  | 11.8%  | 20.6%  | 20.1%  | 35.5%  |        |
| Change \$                         |         | (108,228) | 92,736  | 70,585  | 16,814 | 7,923  | 5,381  | 9,006  | 8,766  | 18,677 |        |

10-Year Total 1,018,026 920,783 (9.6%) (97,243)

As made evident in the chart above, the \$97.243 million decrease in the Capital Program reflects a gradual return to average funding levels for Facilities Management & Real Estate capital projects.