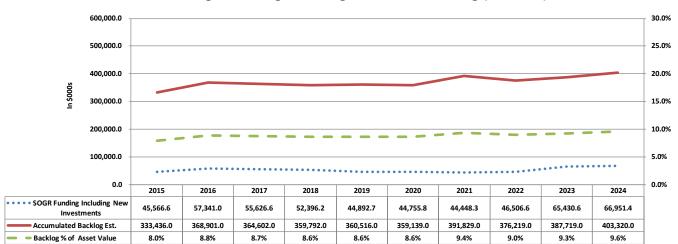

# State of Good Repair (SOGR) Backlog

Chart 4
SOGR Funding & Backlog Including New SOGR Funding (In \$000s)

- Facilities Management is responsible for capital improvements and repairs at more than 400 facilities, covering over 9.6 million square feet with an approximate replacement value of \$4.189 billion including Union Station.
- Maintaining a state of good repair for the building portfolio is a challenge to the City of Toronto with 20% of City owned buildings now over 50 years of age. In 10 years, 35% of the buildings will be over 50 years old.
- Due to limited resources, FM&RE currently invests in State of Good Repairs (SOGR) at a rate of approximately 1 percent of the replacement value compared to the industry standard of 2 to 4 percent.
- With estimates of SOGR backlog escalating, it is critical to ensure that limited resources are optimally allocated in a manner that maximizes the utility of the City's capital assets. FM&RE dedicates the finite debt funding envelope annually to address critical needs for these aging facilities and scheduled life cycle replacements of major components that are at the end of their service life.

- During the 2015 Budget process, Facilities Management has identified the following additional critical SOGR needs totalling \$103.528 million included in the 2015 - 2024 Capital budget and Plan:
  - ➤ Council Chambers Heating, Ventilation, and Air Condition (HVAC)
  - City Hall Elevators 15, 16 and 17
  - North York Civic Centre Replacing Building Drainage Piping
  - North York Civic Centre Window Glazing System & Roof Maintenance
  - Relocation of Communication Rooms at 703 Don Mills Road
  - Critical SOGR for Fire Services
  - Placeholder for General Critical SOGR
- Due to the age of many of the City's buildings, the backlog will increase from \$333.436 million or 8% of replacement asset value in 2015 to \$403.320 million or 9.6% of replacement asset value by the end of 2024, as described in Chart 4 on the previous page.
- The new investments will significantly slow down the increasing backlog. Without the new funding of \$103.528 million added to the 10-Year Capital Plan, the accumulated SOGR backlog would have been \$506.848 million or 12.1% of total asset replacement value by the end of 2024.
- Through the Facilities Transformation Project (FTP), Facilities Management play a corporate stewardship role, responsible for setting standards and ensuring all City-owned facilities are maintained in a manner that meet operational needs and improve asset management on behalf of other City Programs. The following table provides a breakdown of SOGR by City Program.

Table 4
SOGR Backlog by City Program (In \$000s)

| Divisional SOGR Funding Envelopes & Accumulated SOGR  Backlog |         | 2015    | 2016    | 2017     | 2018     | 2019     | 2020     | 2021    | 2022     | 2023     | 2024     | Total 10-Year<br>Capital Plan |
|---------------------------------------------------------------|---------|---------|---------|----------|----------|----------|----------|---------|----------|----------|----------|-------------------------------|
| Divisional Plans:                                             |         |         |         |          |          |          |          |         |          |          |          | ouplial Flair                 |
| FM&RE SOGR Funding                                            |         | 35.371  | 48,501  | 47.992   | 46.857   | 36.983   | 37,776   | 40.543  | 40.820   | 58,471   | 56.132   | 449.446                       |
| FM&RE SOGR Backlog Not Addressed/(Addressed)                  |         | 10,152  | 2.784   | (13,849) | (21,516) | (13,281) | (14,015) | (6,263) | (20,797) | (13,500) | (18,288) | (108,573                      |
| FM&RE Accumulated SOGR Backlog Balance                        | 238,766 | 248,918 | 251.702 | 237,853  | 216,337  | 203.056  | 189.041  | 182,778 | 161,981  | 148,481  | 130,193  | (100,070                      |
| EMS SOGR1 Funding                                             | 200,700 | 1,935   | 655     | 873      | 1.069    | 1.002    | 1.290    | 719     | 231      | 282      | 1.767    | 9.822                         |
| EMS SOGR Backlog Not Addressed/(Addressed)                    |         | (451)   | 2,470   | 824      | 661      | 389      | (478)    | 1,506   | 189      | 1,489    | 4,836    | 11,435                        |
| EMS Accumulated SOGR Backlog Balance                          | 18.888  | 18,437  | 20.907  | 21.731   | 22.392   | 22.781   | 22.303   | 23,809  | 23,998   | 25.487   | 30.323   | 11,433                        |
| Fire SOGR2 Funding                                            | 10,000  | 4.073   | 2,168   | 2.943    | 1,149    | 951      | 894      | 479     | 1.097    | 155      | 817      | 14.727                        |
| Fire SOGR Backlog Not Addressed/(Addressed)                   |         | (284)   | 19,964  | 1,582    | 4,852    | 7,933    | 6.966    | 23,586  | 1.808    | 6.591    | 10,524   | 83,522                        |
| Fire Accumulated SOGR Backlog Balance                         | 7.384   | 7,100   | 27,064  | 28,646   | 33,498   | 41,431   | 48,397   | 71,983  | 73,791   | 80,382   | 90,906   | ,                             |
| MLS SOGR3 Funding                                             | 1       | 620     | 48      | 741      | 270      | 944      | 671      | 14      | 432      | 985      | 1,146    | 5,870                         |
| MLS SOGR Backlog Not Addressed/(Addressed)                    |         | (371)   | (40)    | (654)    | (270)    | (911)    | (122)    | -14     | (419)    | (378)    | 3,419    | 240                           |
| MLS Accumulated SOGR Backlog Balance                          | 5,025   | 4,654   | 4,614   | 3,960    | 3,690    | 2,779    | 2,657    | 2,643   | 2,224    | 1,846    | 5,265    |                               |
| Police SOGR4 Funding                                          |         | 1,678   | 3,509   | 2,362    | 2,287    | 3,136    | 2,609    | 1,761   | 697      | 2,296    | 5,442    | 25,777                        |
| Police SOGR Backlog Not Addressed/(Addressed)                 |         | 5,978   | 7,845   | 7,175    | 10,029   | 4,787    | 3,726    | 7,186   | 6,735    | 19,964   | 9,667    | 83,092                        |
| Police Accumulated SOGR Backlog Balance                       | 24,280  | 30,258  | 38,103  | 45,278   | 55,307   | 60,094   | 63,820   | 71,006  | 77,741   | 97,705   | 107,372  |                               |
| City Clerk's SOGR Funding                                     |         | 344     | 1,191   | -        | 56       | 402      | 355      | 12      | 428      | 846      | 80       | 3,715                         |
| City Clerk's SOGR Backlog Not Addressed/(Addressed)           |         | (123)   | (1,143) | 684      | 188      | (242)    | (242)    | 868     | (325)    | (517)    | 2,570    | 1,718                         |
| City Clerk's Accumulated SOGR Backlog Balance                 | 4,013   | 3,890   | 2,747   | 3,431    | 3,619    | 3,377    | 3,135    | 4,003   | 3,678    | 3,161    | 5,731    |                               |
| TESS SOGR Funding                                             |         | 391     | 714     | -        | 23       | 232      | -        | -       | -        | -        | -        | 1,360                         |
| TESS SOGR Backlog Not Addressed/(Addressed)                   |         | (239)   | 705     | 183      | 161      | 919      | 1,224    | 2,655   | -        | 5        | 112      | 5,725                         |
| TESS Accumulated SOGR Backlog Balance                         | 1,360   | 1,121   | 1,826   | 2,009    | 2,170    | 3,089    | 4,313    | 6,968   | 6,968    | 6,973    | 7,085    |                               |
| TPH SOGR5 Funding                                             |         | 1,130   | 287     | 16       | 184      | 63       | 614      | 259     | 1,550    | 987      | 532      | 5,620                         |
| TPH SOGR Backlog Not Addressed/(Addressed)                    |         | (308)   | 2,529   | (8)      | (55)     | 1,302    | 954      | 3,828   | (1,550)  | (746)    | 3,736    | 9,682                         |
| TPH Accumulatd SOGR Backlog Balance                           | 6,130   | 5,822   | 8,351   | 8,343    | 8,288    | 9,590    | 10,544   | 14,372  | 12,822   | 12,076   | 15,812   |                               |
| PPFA (Transportation & Water Yards)                           |         | 24      | 269     | 700      | 502      | 1,179    | 547      | 662     | 1,251    | 1,408    | 1,036    | 7,577                         |
| PPFA SOGR Backlog Not Addressed/(Addressed)                   |         | 24      | 351     | (236)    | 1,140    | (172)    | 610      | (662)   | (1,251)  | (1,408)  | (975)    | (2,579                        |
| PPFA Accumulated SOGR Backlog Balance                         | 13,212  | 13,236  | 13,587  | 13,351   | 14,491   | 14,319   | 14,929   | 14,267  | 13,016   | 11,608   | 10,633   |                               |
| Total Planned SOGR Funding for Divisions                      |         | 45,567  | 57,341  | 55,627   | 52,396   | 44,893   | 44,756   | 44,448  | 46,507   | 65,431   | 66,951   | 523,916                       |
| Total SOGR Backlog Not Addressed/(Addressed)                  |         | 14,378  | 35,465  | (4,299)  | (4,810)  | 724      | (1,377)  | 32,690  | (15,610) | 11,500   | 15,601   | 84,262                        |
| Total Accumulated SOGR Balance                                | 319,058 | 333,436 | 368,901 | 364,602  | 359,792  | 360,516  | 359,139  | 391,829 | 376,219  | 387,719  | 403,320  |                               |