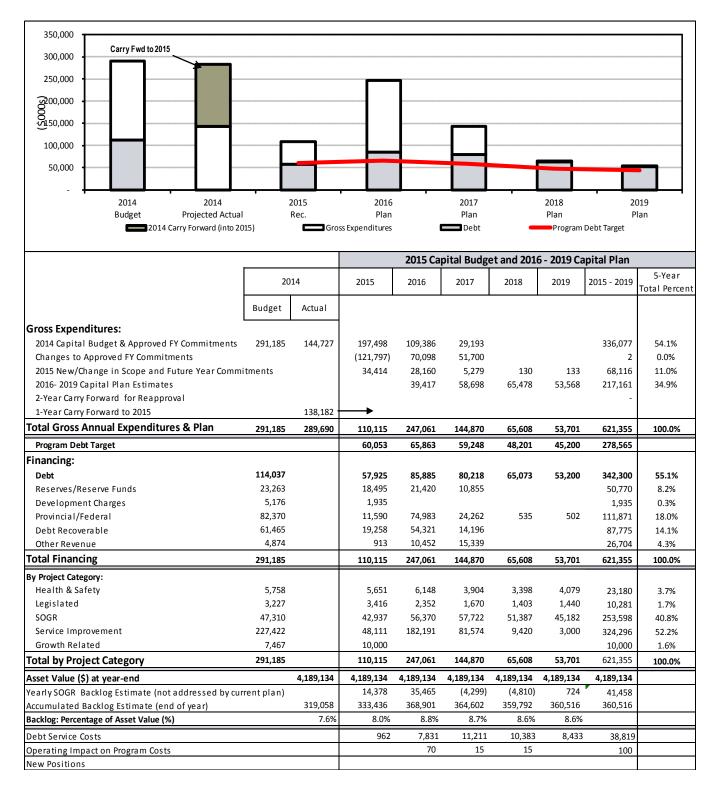

The table and chart below provide a breakdown of the \$97.243 million or 9.6% decrease in the Capital Program on an annual basis from 2014 to 2024.

Chart 1
Changes to the 2014 -2023 Approved Capital Plan (In \$000s)

| (\$000s)                          | 2014    | 2015      | 2016    | 2017    | 2018   | 2019   | 2020   | 2021   | 2022   | 2023   | 2024   |
|-----------------------------------|---------|-----------|---------|---------|--------|--------|--------|--------|--------|--------|--------|
| 2014 - 2023 Capital Budget & Plan | 291,185 | 218,343   | 154,325 | 74,285  | 48,794 | 45,778 | 45,462 | 43,743 | 43,549 | 52,562 |        |
| 2015 - 2024 Capital Budget & Plan |         | 110,115   | 247,061 | 144,870 | 65,608 | 53,701 | 50,843 | 52,749 | 52,315 | 71,239 | 72,282 |
| Change %                          |         | (49.6%)   | 60.1%   | 95.0%   | 34.5%  | 17.3%  | 11.8%  | 20.6%  | 20.1%  | 35.5%  |        |
| Change \$                         |         | (108,228) | 92,736  | 70,585  | 16,814 | 7,923  | 5,381  | 9,006  | 8,766  | 18,677 |        |

10-Year Total 1,018,026 920,783 (9.6%) (97,243)

As made evident in the chart above, the \$97.243 million decrease in the Capital Program reflects a gradual return to average funding levels for Facilities Management & Real Estate capital projects.