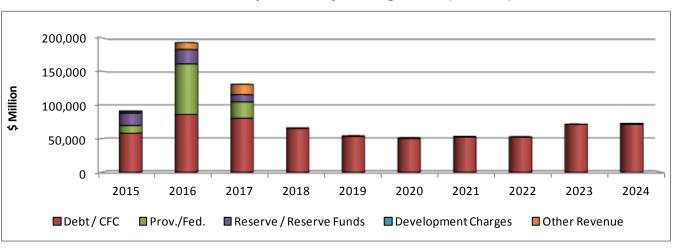

As illustrated in the chart above, the 10-Year Capital Plan for Facilities Management and Real Estate (FM&RE) of \$920.783 million provides 57.1% funding for State of Good Repair (SOGR) projects as priorities and 35.2% for Service Improvement projects. Health & Safety and Legislative mandated projects represent 6.7% and Growth Related projects represent the remaining 1.0%, which provides funding for Strategic Property Acquisitions approved by City Council in 2014.

■ SOGR

2019

- High level of cash flow funding has been dedicated to Service Improvement projects in 2015, 2016 and 2017.
- All funding beyond 2018 will be dedicated to SOGR to ensure that City facilities are maintained technology is maintained in state of good repair so that users can enjoy safe and functional environments.

Chart 3
2015 – 2024 Capital Plan by Funding Source (In \$000s)

The 10-Year Capital Plan of \$920.783 million cash flow funding will be financed by the following sources:

- Debt accounts for \$639.586 million or 69.5% of the financing over the 10-year period.
  - ➤ The debt funding is above the 10-year debt affordability guidelines of \$514.556 million allocated to this Program by \$125.030 million, dedicated to SOGR and Service Improvement projects:
    - New capital projects to address the critical State of Good Repair (SOGR) backlog (\$103.528 million).
    - New projects to address strategic and operational needs such as building resiliency for Cityowned building located at 703 Don Mills Road and installing emergency generators at all Fire Halls for Toronto Fire Services (\$21.502 million).