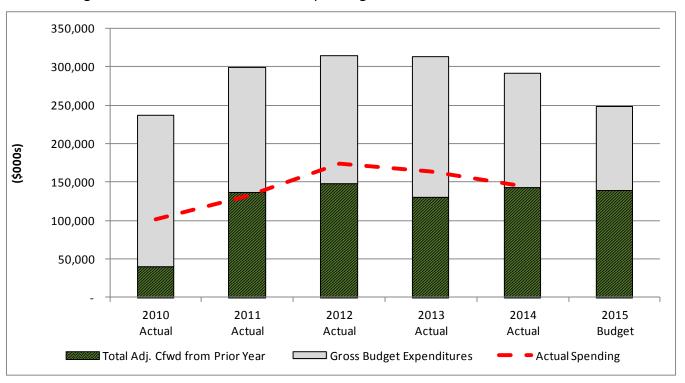

Capacity and Readiness to Spend – The Program has been experiencing low readiness and/or capacity to spend in delivery of capital projects with an average spending rate at 50% over the past five years. The low spending rate is mainly attributable to large scale, multi-year capital projects. Excluding large major projects, the spending rate over this period is approx. 60%.

- ✓ Creation of a Project Management Office (PMO) within the Facilities Design Construction unit, responsible for setting standards and optimizing the use of capital funding to address the program needs.
- ✓ Implementation of effective capital project management tools such as Project Tracking Portal and Management Reporting Initiative to improve time and milestone monitoring, financial reporting and performance measures (\$3.666 million).
- ✓ Continue alignment of cash flow funding with actual spending, progress and expected completion of projects. Following a detailed review, adjustments have been made to the timing of cash flow funding for SOGR and major capital projects by deferring cash flow funding of \$122.777 million to future years in the 10-Year Capital Plan.