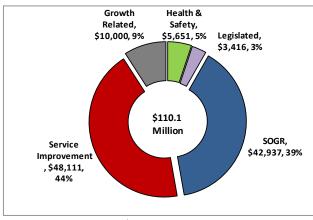

As illustrated in the chart above, the 10-Year Capital Plan for Facilities Management and Real Estate (FM&RE) of \$920.783 million provides 57.1% funding for State of Good Repair (SOGR) projects as priorities and 35.2% for Service Improvement projects. Health & Safety and Legislative mandated projects represent 6.7% and Growth Related projects represent the remaining 1.0%, which provides funding for Strategic Property Acquisitions approved by City Council in 2014.

■ SOGR

2019

- High level of cash flow funding has been dedicated to Service Improvement projects in 2015, 2016 and 2017.
- All funding beyond 2018 will be dedicated to SOGR to ensure that City facilities are maintained technology is maintained in state of good repair so that users can enjoy safe and functional environments.

Table 3
Summary of Capital Projects by Category (In \$000s)

|                                                                     | Total App'd<br>Cash Flows<br>to Date* | 2015<br>Budget | 2016<br>Plan | 2017<br>Plan   | 2018<br>Plan | 2019<br>Plan | 2020<br>Plan | 2021<br>Plan | 2022<br>Plan | 2023<br>Plan | 2024<br>Plan | 2015 -<br>2024 Total | Total<br>Project<br>Cost |
|---------------------------------------------------------------------|---------------------------------------|----------------|--------------|----------------|--------------|--------------|--------------|--------------|--------------|--------------|--------------|----------------------|--------------------------|
| Total Expenditures by Category                                      | to Dute                               |                |              |                |              |              |              |              |              |              |              |                      |                          |
| Health & Safety                                                     |                                       |                |              |                |              |              |              |              |              |              |              |                      |                          |
| Emergency Repairs                                                   |                                       | 2,367          | 2,826        | 3,054          | 2,548        | 3,229        | 2,487        | 2,332        | 3,968        | 3,244        | 3,759        | 29,814               |                          |
| Global Corp Security Program                                        |                                       | 1,150          | 1,050        | 850            | 850          | 850          | 850          | 850          | 850          | 850          | 850          | 9,000                |                          |
| Replacement of Diesel with Natural Gas Generators                   |                                       | 2,134          | 1,798        |                |              |              |              |              |              |              |              | 3,932                |                          |
| Others                                                              |                                       |                | 474          |                |              |              |              |              |              |              |              | 474                  |                          |
| Sub-Total                                                           |                                       | 5,651          | 6,148        | 3,904          | 3,398        | 4,079        | 3,337        | 3,182        | 4,818        | 4,094        | 4,609        | 43,220               |                          |
| Legislated                                                          |                                       |                |              |                |              |              |              |              |              |              |              |                      |                          |
| Environmental Remediation                                           |                                       | 1,446          | 1,342        | 1,670          | 1,403        | 1,440        | 1,479        | 1,518        | 1,558        | 1,560        | 1,560        | 14,976               |                          |
| Barrier Free / Equity                                               |                                       | 987            |              |                |              |              |              |              |              |              |              | 987                  |                          |
| Others                                                              |                                       | 983            | 1,010        |                |              |              |              |              |              |              |              | 1,993                |                          |
| Sub-Total Sub-Total                                                 |                                       | 3,416          | 2,352        | 1,670          | 1,403        | 1,440        | 1,479        | 1,518        | 1,558        | 1,560        | 1,560        | 17,956               |                          |
| State of Good Repair                                                |                                       |                |              |                |              |              |              |              |              |              |              |                      |                          |
| Re-Roofing                                                          |                                       | 1,286          | 671          | 1,326          | 505          | 1,190        | 905          | 1,754        | 3,723        | 5,534        | 3,803        | 20,697               |                          |
| Structural / Building Envelope                                      |                                       | 10,959         | 18,469       | 16,597         | 16,143       | 16,641       | 15,993       | 14,315       | 10,383       | 15,713       | 17,474       | 152,687              |                          |
| Mechanical and Electrical                                           |                                       | 17,322         | 12,578       | 17,003         | 17,436       | 15,917       | 11,068       | 10,991       | 15,591       | 15,536       | 14,365       | 147,807              |                          |
| Sitework                                                            |                                       | 1,389          | 347          | 569            | 738          | 4,018        | 5,070        | 6,195        | 1,849        | 2,690        | 4,464        | 27,329               |                          |
| Renovations                                                         |                                       | 4,148          | 6,061        | 2,241          | 5,183        | 1,974        | 5,991        | 5,604        | 5,043        | 4,612        | 4,207        | 45,064               |                          |
| Yards Consolidation Study                                           |                                       |                |              |                |              | 309          | 2,000        | 190          |              |              |              | 2,499                |                          |
| Physical Security Capital Plan                                      |                                       | 700            | 750          |                |              |              |              |              |              |              |              | 1,450                |                          |
| Environmental for Scarborough Civic Centre                          |                                       | 120            | 123          | 127            | 130          | 133          |              |              | 350          | 2,500        | 2,500        | 5,983                |                          |
| Old City Hall Revitalization                                        | 33,935                                | 2,964          |              |                |              |              |              |              |              |              |              | 2,964                | 36,899                   |
| City Hall Council Chamber HVAC                                      |                                       | 225            | 1,785        |                |              |              |              |              |              |              |              | 2,010                | 2,010                    |
| City Hall Elevators 15, 16 & 17                                     |                                       | 374            | 1,885        |                |              |              |              |              |              |              |              | 2,259                | 2,259                    |
| Rehabilitation of Western Channel Dockwall                          |                                       | 100            | 2,000        | 4,400          |              |              |              |              |              |              |              | 6,500                | 6,500                    |
| NYCC Window Glazing System & Roof Maintenance                       |                                       | 450            | 3,737        | 3,736          | 3,736        |              |              |              |              |              |              | 11,659               | 11,659                   |
| NYCC Replacing Building Drainage Piping                             |                                       | 300            | 1,500        | 1,500          | 1,500        |              |              |              |              |              |              | 4,800                | 4,800                    |
| 703 Don Mills Road Communication Svcs Rooms Relocation              |                                       | 100            | 2,900        | 3,000          | 4.046        |              |              |              |              |              |              | 6,000                | 6,000                    |
| 703 Don Mills Road Resiliency                                       |                                       | 100            | 664          | 4,023          | 4,016        |              |              |              |              |              |              | 8,803                | 8,803                    |
| Address SOGR Backlog - Fire Services Address SOGR Backlog - General |                                       | 1,900<br>500   | 900<br>2,000 | 1,200<br>2,000 | 2,000        | 5,000        | 5,000        | 9,000        | 9,000        | 19,000       | 19,300       | 4,000<br>72,800      | 4,000<br>72,800          |
| Sub-Total                                                           | 33,935                                | 42,937         | 56,370       | 57,722         | 51,387       | 45,182       | 46,027       | 48,049       | 45,939       | 65,585       | 66,113       | 525,311              | 155,730                  |
| Service Improvements                                                | 33,333                                | 42,337         | 30,370       | 37,722         | 31,307       | 43,102       | 40,027       | 40,043       | 43,333       | 03,363       | 00,113       | 323,311              | 133,730                  |
| Union Station Revitalization                                        | 584,617                               | 35,094         | 125,440      | 51,249         |              |              |              |              |              |              |              | 211,783              | 796,400                  |
| St. Lawrence Market North Redevelopment                             | 15,245                                | 7,267          | 46,831       | 22,115         |              |              |              |              |              |              |              | 76,213               | 91,458                   |
| CCOO Mgmt Reporting Initiative (BI)                                 | 941                                   | 7,207          | 905          | 210            |              |              |              |              |              |              |              | 1,204                | 2,145                    |
| Project Tracking Portal Implementation                              | 807                                   | 740            | 265          | 210            |              |              |              |              |              |              |              | 1,005                | 1,812                    |
| Corporate Facilities Refurbishment Program                          | 507                                   | 1,614          | 1,000        | 1,000          | 800          |              |              |              |              |              |              | 4,414                | 1,012                    |
| CCTV Infrastructure Enhancement                                     |                                       | 1,014          | 1,000        | 1,000          | 555          |              |              |              |              |              |              | 3,251                |                          |
| Toronto Strong Neighbourhoods Strategy                              |                                       | 380            | 3,000        | 3,000          | 5,620        |              |              |              |              |              |              | 12,000               | 12,000                   |
| Emergency Generator for Fire Halls                                  |                                       | 500            | 3,000        | 3,000          | 3,000        | 3,000        |              |              |              |              |              | 12,500               | 12,500                   |
| Access Controls for Fire Services Locations                         |                                       |                | 200          | .,             | -,           | -,           |              |              |              |              |              | 200                  | 200                      |
| Others                                                              |                                       | 1,176          | 550          |                |              |              |              |              |              |              |              | 1,726                |                          |
| Sub-Total                                                           | 601,610                               | 48,111         | 182,191      | 81,574         | 9,420        | 3,000        |              |              |              |              |              | 324,296              | 916,515                  |
| Growth Related                                                      |                                       |                |              |                |              |              |              |              |              |              |              |                      |                          |
| Strategic Property Acquisitions                                     |                                       | 10,000         |              |                |              |              |              |              |              |              |              | 10,000               | 10,000                   |
| Sub-Total                                                           |                                       | 10,000         |              |                |              |              |              |              |              |              |              | 10,000               | 10,000                   |
| Total Expenditures by Category                                      | 635,545                               | 110,115        | 247,061      | 144,870        | 65,608       | 53,701       | 50,843       | 52,749       | 52,315       | 71,239       | 72,282       | 920,783              | 1,082,245                |