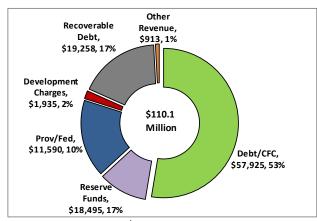

Chart 3
2015 – 2024 Capital Plan by Funding Source (In \$000s)

The 10-Year Capital Plan of \$920.783 million cash flow funding will be financed by the following sources:

- Debt accounts for \$639.586 million or 69.5% of the financing over the 10-year period.
  - ➤ The debt funding is above the 10-year debt affordability guidelines of \$514.556 million allocated to this Program by \$125.030 million, dedicated to SOGR and Service Improvement projects:
    - New capital projects to address the critical State of Good Repair (SOGR) backlog (\$103.528 million).
    - New projects to address strategic and operational needs such as building resiliency for Cityowned building located at 703 Don Mills Road and installing emergency generators at all Fire Halls for Toronto Fire Services (\$21.502 million).

- Federal/Provincial Grants fund \$114.013 million or 12.4% of the 10-Year Capital Plan's projected expenditures.
  - ➤ The majority of the funding is for the *Union Station Revitalization* and *Northwest Path* capital projects (\$106.144 million) which receive subsidies from other levels of government including Metrolinx and Transport Canada.
  - > 50% of the SOGR cash flow funding dedicated to asset management for Toronto Paramedic Services will be funded by Provincial Grants (\$4.869 million).
  - Funding for the Western Channel Dockwall Rehabilitation project is cost shared by all three orders of government to rehabilitate a portion of a dockwall which is adjacent to the Canada Malting lands along the north side of the Western Channel (\$3.000 million).
    - City Council, at its meeting of May 6, 2014, requested the Government of Canada and the
      Province of Ontario contribute \$1.500 million each towards the project based on the
      assumption of the cost sharing agreement and directed Facilities Management to establish
      a capital project for consideration as part of the 2015 Budget process. The total project cost
      is estimated to be \$6.5 million.
    - Construction will only occur once all funds are received from the federal, province, and
      other partners. Should any funding become unavailable, the project scope and funding
      sources will be reassessed by City Council relative to other to other City-financed priorities
      and needs in a future budget process.
- Reserve and Reserve Funds constitute \$50.770 million or 5.5% of required funding over 10 years for the following major projects:
  - The *Union Station Revitalization* project is funded partially from the Union Station Reserve Fund (\$20.000 million) and Capital Financing Reserve (\$2.245 million) as previously approved.
  - The St. Lawrence Market North Redevelopment is funded by the Capital Financing Reserve (\$15.000 million) and the Provincial Offense Courts Stabilization Reserve (\$3.525 million) as a contribution from Court Services towards the project for future court rooms to be built at St. Lawrence Market North building.
  - The City Council approved *Strategic Property Acquisitions* is funded from the Land Acquisition Reserve Fund (\$10.000 million).
- Recoverable Debt, which provides \$87.775 million or 9.5% of the 10-Year Capital Budget and Plan's funding, is dedicated primarily to the Union Station Revitalization project (\$51.523 million), the St. Lawrence Market North Redevelopment (\$31.353 million) and St. Lawrence Market South Study and Renovation (\$4.900 million). This recoverable debt will be repaid through respective future stream of leasing revenues upon completion of the projects.
- Development Charges, which represent \$1.935 million or 0.2% of the 10-Year Capital Budget and Plan's funding source, provide \$1.535 million and \$0.400 million from Section 37 and 45 respectively for the redevelopment of the St. Lawrence Market North.
- Other sources of funding, which account for \$26.704 million or 2.9% will be utilized for the following redevelopment/revitalization projects:

- ➤ The St. Lawrence Market North Redevelopment project will receive a total of \$14.000 million from Toronto Parking Authority as a contribution towards the construction of three levels of parking below grade.
- The *Union Station Revitalization* project will receive a contribution of \$9.204 million from VIA Rail and other stakeholders.
- The Rehabilitation of Western Channel Dockwall project will receive \$3.000 million from the Toronto Port Lands Company (TPLC) and \$0.500 million from the Toronto Port Authority, for a total of \$3.500 million in subsidies. Staff have confirmed that TPLC is able to fund the City's contribution of \$3.000 million to the rehabilitation project through special dividends to the City of Toronto.