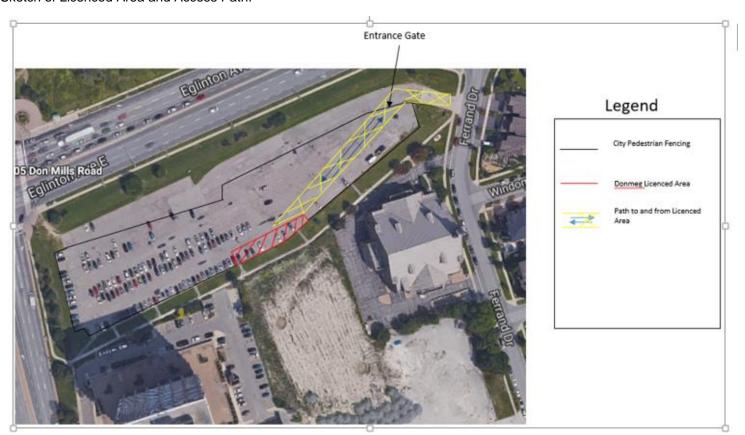

Schedule "A"

Location Map and Sketch of Licenced Area and Access Path.

# Sketch of Licenced Area and Access Path:

#### **Licenced Area:**

The City and the Licensee agree that the Licence is non-exclusive to the Licensee, for use of an area comprising approximately of 3,500 square feet as shown hatched on the sketch attached as Schedule "A". In addition to the Licensed Area and for the sole purpose of ingress and egress to the Licenced Area, the Licensee shall be granted access, on a non-exclusive basis, to traverse on, over and through the City Lands immediately to the South West of the Ferrand Drive entrance to the Licenced Area (the "Access Path"), as shown cross-hatched on the sketch attached as Schedule "A".