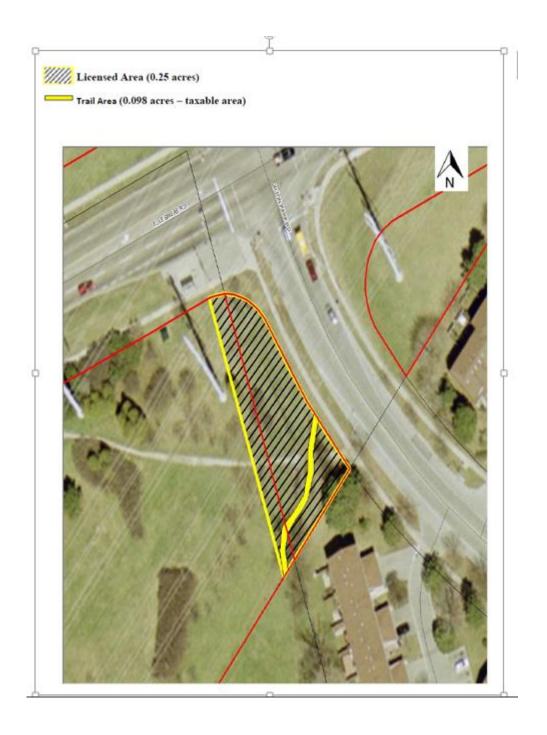

Location Plan Schedule A

(See Attached Location Plan for Schedule "B59" & "B60"

## SCHEDULE "B-59"

## Gatineau Hydro Corridor: heather Heights Woods to Orton Park Rd

Part of Lots 15 and 16, Concession 1 Former City of Scarborough, now City of Toronto Scarborough 632.1-5695

Part of Lot 5, Concession 3 FTB
Part of Lot 1, Concession 4 EYS
Former City of North York, now City of Toronto
North York 632.1-5277