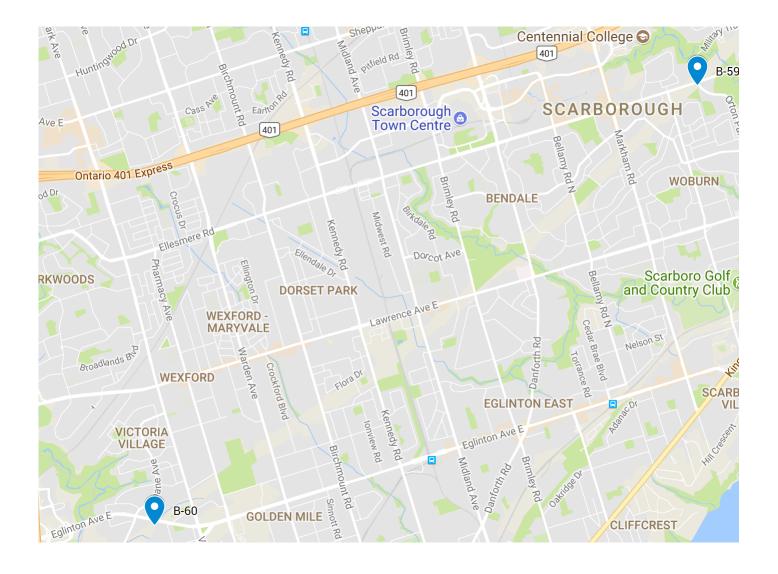

Location Plan Schedule A

(See Attached Location Plan for Schedule "B59" & "B60"

## SCHEDULE "B-59"

## Gatineau Hydro Corridor: heather Heights Woods to Orton Park Rd

Part of Lots 15 and 16, Concession 1 Former City of Scarborough, now City of Toronto Scarborough 632.1-5695

Part of Lot 5, Concession 3 FTB
Part of Lot 1, Concession 4 EYS
Former City of North York, now City of Toronto
North York 632.1-5277