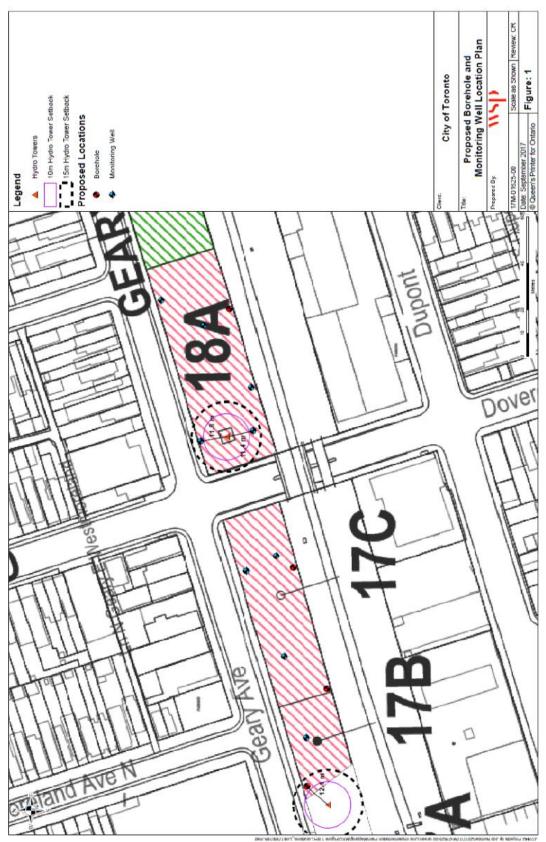

| Lessee Selection | adopted by City Council on August 5 and 6, 200                                                                                                                                                                                                                                                                                                                                                                                                                                                                                                                                                                                                                                                                                                                                                                                                                                                                                                                       | Ja. City Council conlimatory B | y-law No. 749-2009, effacted off August 6, 2009. |  |  |
|------------------|----------------------------------------------------------------------------------------------------------------------------------------------------------------------------------------------------------------------------------------------------------------------------------------------------------------------------------------------------------------------------------------------------------------------------------------------------------------------------------------------------------------------------------------------------------------------------------------------------------------------------------------------------------------------------------------------------------------------------------------------------------------------------------------------------------------------------------------------------------------------------------------------------------------------------------------------------------------------|--------------------------------|--------------------------------------------------|--|--|
| Prepared By:     | Vinkie Lau                                                                                                                                                                                                                                                                                                                                                                                                                                                                                                                                                                                                                                                                                                                                                                                                                                                                                                                                                           | Division:                      | Real Estate Services                             |  |  |
| Date Prepared:   | December 8, 2017                                                                                                                                                                                                                                                                                                                                                                                                                                                                                                                                                                                                                                                                                                                                                                                                                                                                                                                                                     | Phone No.:                     | 416-392-3891                                     |  |  |
| Purpose          | To amend Delegated Approval Form No. 2017-295, to amend the term of the licence.                                                                                                                                                                                                                                                                                                                                                                                                                                                                                                                                                                                                                                                                                                                                                                                                                                                                                     |                                |                                                  |  |  |
| Property         | Portions of Geary Ave and lower Davenport locations as shown on Schedule "B" (the "Property").                                                                                                                                                                                                                                                                                                                                                                                                                                                                                                                                                                                                                                                                                                                                                                                                                                                                       |                                |                                                  |  |  |
| Actions          | <ol> <li>Authority is granted to enter into the licence agreement and letter on the terms set out in DAF No. 2017-295 as<br/>amended as set out in the 'comments' section of this DAF and on any other or amended terms and conditions<br/>deemed appropriate by the Deputy City Manager, Internal Corporate Services, and in a form acceptable to the<br/>City Solicitor;</li> <li>The Deputy City Manager, Internal Corporate Services or her designate shall administer and manage the licence<br/>agreement and letter including the provision of any consents, approvals, waivers, notices and notices of<br/>termination provided that the Deputy City Manager, Internal Corporate Services may, at any time, refer<br/>consideration of such matters to City Council ("Council") for its determination and direction; and</li> <li>The appropriate City Officials are authorized and directed to take the necessary action to give effect thereto.</li> </ol> |                                |                                                  |  |  |
| Financial Impact | There is no financial impact.                                                                                                                                                                                                                                                                                                                                                                                                                                                                                                                                                                                                                                                                                                                                                                                                                                                                                                                                        |                                |                                                  |  |  |
|                  | The Acting Chief Financial Officer has reviewed this DAF and agrees with the financial impact information.                                                                                                                                                                                                                                                                                                                                                                                                                                                                                                                                                                                                                                                                                                                                                                                                                                                           |                                |                                                  |  |  |
| Comments         | Delegated Approval Form No. 2017-295 authorized the City as Licensee to enter into a temporary use and access<br>licence agreement (the "Licence Agreement") with Her Majesty the Queen in Right of Ontario as represented by The<br>Minister of Infrastructure (the "Licensor") together with a letter setting out additional terms and Conditions (the "Letter")<br>with Hydro One Networks Inc. ("Hydro"), that will allow the City to undertake borehole testing and monitor wells for<br>ESA II testing on Provincial "Bill 58 Lands" relating to the City of Toronto's Green Line Project as shown on Schedule<br>"A".<br>The City will require the term to be amended with a December 22, 2017 starting date and a December 21, 2018<br>completion date to accommodate processing time.                                                                                                                                                                       |                                |                                                  |  |  |
| Terms            | Twelve (12) Months to commence on December 22, 2017 and conclude on December 21, 2018.                                                                                                                                                                                                                                                                                                                                                                                                                                                                                                                                                                                                                                                                                                                                                                                                                                                                               |                                |                                                  |  |  |
| Property Details | Ward:                                                                                                                                                                                                                                                                                                                                                                                                                                                                                                                                                                                                                                                                                                                                                                                                                                                                                                                                                                | 17 – Davenport and             | 20 – Trinity-Spadina                             |  |  |
|                  | Assessment Roll No.:                                                                                                                                                                                                                                                                                                                                                                                                                                                                                                                                                                                                                                                                                                                                                                                                                                                                                                                                                 |                                | · ·                                              |  |  |
|                  | Approximate Size:                                                                                                                                                                                                                                                                                                                                                                                                                                                                                                                                                                                                                                                                                                                                                                                                                                                                                                                                                    |                                |                                                  |  |  |
|                  | Approximate Area:                                                                                                                                                                                                                                                                                                                                                                                                                                                                                                                                                                                                                                                                                                                                                                                                                                                                                                                                                    |                                |                                                  |  |  |
|                  | Other Information:                                                                                                                                                                                                                                                                                                                                                                                                                                                                                                                                                                                                                                                                                                                                                                                                                                                                                                                                                   |                                |                                                  |  |  |
| 1                |                                                                                                                                                                                                                                                                                                                                                                                                                                                                                                                                                                                                                                                                                                                                                                                                                                                                                                                                                                      |                                |                                                  |  |  |