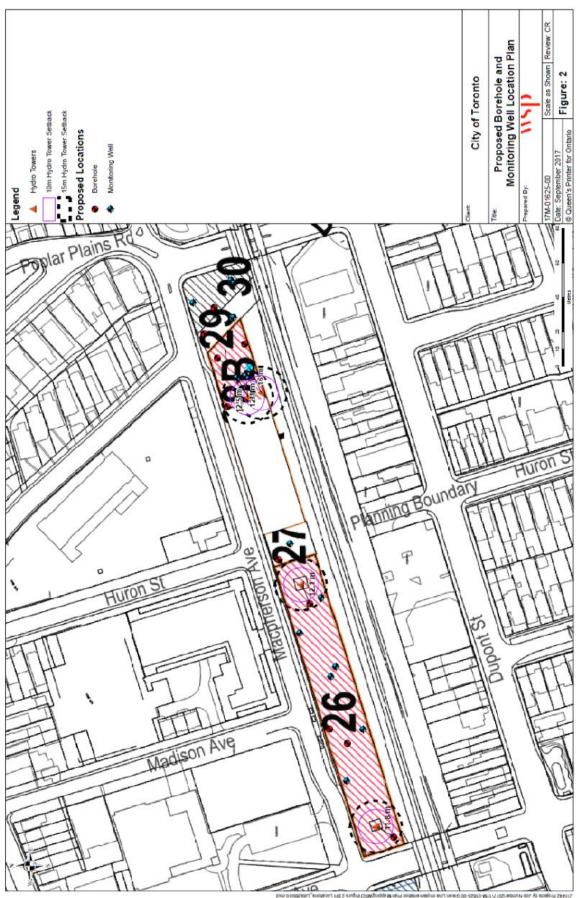

| Lessee Selection | adopted by City Council on August 5 and 6, 200                                                                                                                                                                                                                                                                                                                                                                                                                                                                                                                                                                                                                                                                                                                                                                                                                                                                                                                       | Ja. City Council conlimatory B | y-law No. 749-2009, effacted off August 6, 2009. |  |  |
|------------------|----------------------------------------------------------------------------------------------------------------------------------------------------------------------------------------------------------------------------------------------------------------------------------------------------------------------------------------------------------------------------------------------------------------------------------------------------------------------------------------------------------------------------------------------------------------------------------------------------------------------------------------------------------------------------------------------------------------------------------------------------------------------------------------------------------------------------------------------------------------------------------------------------------------------------------------------------------------------|--------------------------------|--------------------------------------------------|--|--|
| Prepared By:     | Vinkie Lau                                                                                                                                                                                                                                                                                                                                                                                                                                                                                                                                                                                                                                                                                                                                                                                                                                                                                                                                                           | Division:                      | Real Estate Services                             |  |  |
| Date Prepared:   | December 8, 2017                                                                                                                                                                                                                                                                                                                                                                                                                                                                                                                                                                                                                                                                                                                                                                                                                                                                                                                                                     | Phone No.:                     | 416-392-3891                                     |  |  |
| Purpose          | To amend Delegated Approval Form No. 2017-295, to amend the term of the licence.                                                                                                                                                                                                                                                                                                                                                                                                                                                                                                                                                                                                                                                                                                                                                                                                                                                                                     |                                |                                                  |  |  |
| Property         | Portions of Geary Ave and lower Davenport locations as shown on Schedule "B" (the "Property").                                                                                                                                                                                                                                                                                                                                                                                                                                                                                                                                                                                                                                                                                                                                                                                                                                                                       |                                |                                                  |  |  |
| Actions          | <ol> <li>Authority is granted to enter into the licence agreement and letter on the terms set out in DAF No. 2017-295 as<br/>amended as set out in the 'comments' section of this DAF and on any other or amended terms and conditions<br/>deemed appropriate by the Deputy City Manager, Internal Corporate Services, and in a form acceptable to the<br/>City Solicitor;</li> <li>The Deputy City Manager, Internal Corporate Services or her designate shall administer and manage the licence<br/>agreement and letter including the provision of any consents, approvals, waivers, notices and notices of<br/>termination provided that the Deputy City Manager, Internal Corporate Services may, at any time, refer<br/>consideration of such matters to City Council ("Council") for its determination and direction; and</li> <li>The appropriate City Officials are authorized and directed to take the necessary action to give effect thereto.</li> </ol> |                                |                                                  |  |  |
| Financial Impact | There is no financial impact.                                                                                                                                                                                                                                                                                                                                                                                                                                                                                                                                                                                                                                                                                                                                                                                                                                                                                                                                        |                                |                                                  |  |  |
|                  | The Acting Chief Financial Officer has reviewed this DAF and agrees with the financial impact information.                                                                                                                                                                                                                                                                                                                                                                                                                                                                                                                                                                                                                                                                                                                                                                                                                                                           |                                |                                                  |  |  |
| Comments         | Delegated Approval Form No. 2017-295 authorized the City as Licensee to enter into a temporary use and access<br>licence agreement (the "Licence Agreement") with Her Majesty the Queen in Right of Ontario as represented by The<br>Minister of Infrastructure (the "Licensor") together with a letter setting out additional terms and Conditions (the "Letter")<br>with Hydro One Networks Inc. ("Hydro"), that will allow the City to undertake borehole testing and monitor wells for<br>ESA II testing on Provincial "Bill 58 Lands" relating to the City of Toronto's Green Line Project as shown on Schedule<br>"A".<br>The City will require the term to be amended with a December 22, 2017 starting date and a December 21, 2018<br>completion date to accommodate processing time.                                                                                                                                                                       |                                |                                                  |  |  |
| Terms            | Twelve (12) Months to commence on December 22, 2017 and conclude on December 21, 2018.                                                                                                                                                                                                                                                                                                                                                                                                                                                                                                                                                                                                                                                                                                                                                                                                                                                                               |                                |                                                  |  |  |
| Property Details | Ward:                                                                                                                                                                                                                                                                                                                                                                                                                                                                                                                                                                                                                                                                                                                                                                                                                                                                                                                                                                | 17 – Davenport and             | 20 – Trinity-Spadina                             |  |  |
|                  | Assessment Roll No.:                                                                                                                                                                                                                                                                                                                                                                                                                                                                                                                                                                                                                                                                                                                                                                                                                                                                                                                                                 |                                | · ·                                              |  |  |
|                  | Approximate Size:                                                                                                                                                                                                                                                                                                                                                                                                                                                                                                                                                                                                                                                                                                                                                                                                                                                                                                                                                    |                                |                                                  |  |  |
|                  | Approximate Area:                                                                                                                                                                                                                                                                                                                                                                                                                                                                                                                                                                                                                                                                                                                                                                                                                                                                                                                                                    |                                |                                                  |  |  |
|                  | Other Information:                                                                                                                                                                                                                                                                                                                                                                                                                                                                                                                                                                                                                                                                                                                                                                                                                                                                                                                                                   |                                |                                                  |  |  |
| 1                |                                                                                                                                                                                                                                                                                                                                                                                                                                                                                                                                                                                                                                                                                                                                                                                                                                                                                                                                                                      |                                |                                                  |  |  |