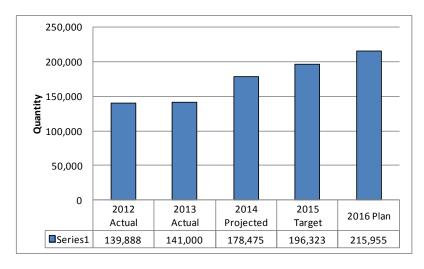

#### Effectiveness Measure - Number of Client Contact - Central Eglinton Community Centre

- Central Eglinton
   Community Centre
   increased its number of
   client contacts to 178,475
   in 2014 from 141,000 in
   2013, representing a 21%
   increase.
- The increasing trend is expected to continue into 2016 and beyond.