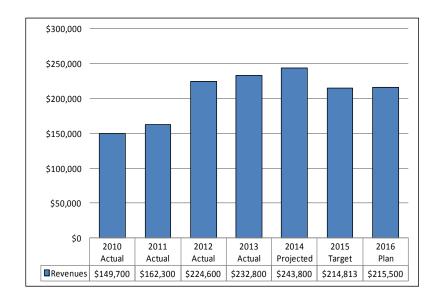

#### Swansea Town Hall Revenues

- The Swansea Town Hall Community Centre is an Association of Community Centres (AOCC) facility
  that provides meeting space for a diversity of programs and services for seniors, adults, and
  children with or without caregivers/parents.
- In the past, almost 48% of the total budget for Swansea Town Hall has been funded from renting the Swansea Town Hall facility.
- In mid-2014, the space, formerly occupied by Swansea Nursery School (a licensed not-for-profit daycare), was vacated resulting in lost rental revenue for the Community Centre for the latter half of the year.
- Through several measures, including renting the space to community groups and not-for profit organizations, Swansea Town Hall was able to moderately replace the lost revenue in 2014.
- The 2015 Operating Budget for Swansea Town Hall Community Centre includes a reduction of \$0.029 million in revenues reflecting the drop in rental revenues.

In 2015, the Community Centre will continue to explore other options to be housed in the facility, aimed at increasing the overall revenues to achieve prior year levels.