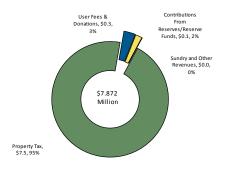

### Where the money comes from: 2015 Budget by Funding Source

#### **Program Summary by Expenditure Category**

|                                    |         |         |         |         |         | 2015 Cha | nge from |         |         |
|------------------------------------|---------|---------|---------|---------|---------|----------|----------|---------|---------|
|                                    | 2012    | 2013    | 2014    | 2014    | 2015    | 2014 Ap  | proved   | Pla     | n       |
| Category of Expense                | Actual  | Actual  | Budget  | Actual  | Budget  | Bud      | lget     | 2016    | 2017    |
| (\$000's)                          | \$      | \$      | \$      | \$      | \$      | \$       | %        | \$      | \$      |
| Salaries and Benefits              | 6,021.3 | 6,337.0 | 6,372.0 | 6,424.1 | 6,620.8 | 248.8    | 3.9%     | 6,756.2 | 6,876.9 |
| Materials and Supplies             | 489.3   | 501.3   | 436.6   | 434.5   | 449.8   | 13.2     | 3.0%     | 452.0   | 454.9   |
| Equipment                          | 4.0     | 3.2     | 3.3     | 3.3     | 3.3     |          |          | 3.3     | 3.3     |
| Services & Rents                   | 476.4   | 461.4   | 947.7   | 895.6   | 764.8   | (182.9)  | (19.3%)  | 615.1   | 612.6   |
| Contributions to Capital           |         |         |         |         |         |          | -        |         |         |
| Contributions to Reserve/Res Funds | 25.7    | 22.6    | 25.8    | 25.9    | 26.1    | 0.3      | 1.0%     | 26.1    | 26.1    |
| Other Expenditures                 | 15.7    | 6.7     | 7.0     | 7.0     | 7.0     |          |          | 7.0     | 7.0     |
| Interdivisional Charges            |         |         |         |         |         |          | -        |         |         |
| Total Gross Expenditures           | 7,032.3 | 7,332.2 | 7,792.5 | 7,790.4 | 7,871.9 | 79.4     | 1.0%     | 7,859.7 | 7,980.8 |
| Interdivisional Recoveries         |         |         |         |         |         |          | -        |         |         |
| Provincial Subsidies               |         |         |         |         |         |          | -        |         |         |
| Federal Subsidies                  |         |         |         |         |         |          | -        |         |         |
| Other Subsidies                    |         |         |         |         |         |          | -        |         |         |
| User Fees & Donations              | 254.7   | 295.3   | 281.7   | 303.1   | 252.7   | (29.0)   | (10.3%)  | 253.4   | 254.4   |
| Transfers from Capital Fund        |         |         |         |         |         |          | -        |         |         |
| Contribution from Reserve Funds    |         |         | 339.5   | 232.5   | 144.0   | (195.5)  | (57.6%)  |         |         |
| Contribution from Reserve          |         |         |         |         |         |          | -        |         |         |
| Sundry Revenues                    | 9.3     | 1.5     | 1.5     | 1.5     | 1.5     |          |          | 1.5     | 1.5     |
| Required Adjustments               |         |         |         |         |         |          | -        |         |         |
| Total Revenues                     | 264.0   | 296.8   | 622.7   | 537.1   | 398.2   | (224.5)  | (36.1%)  | 254.9   | 255.9   |
| Total Net Expenditures             | 6,768.3 | 7,035.4 | 7,169.8 | 7,253.3 | 7,473.7 | 303.9    | 4.2%     | 7,604.8 | 7,724.9 |
| Approved Positions                 | 82.7    | 77.4    | 77.4    | 75.4    | 77.9    | 0.5      | 0.6%     | 77.8    | 77.8    |