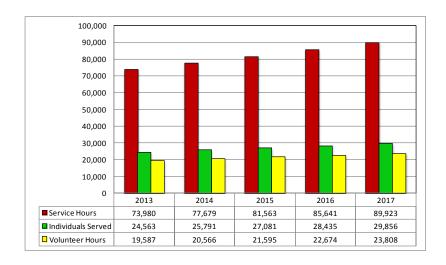

#### **Future Year Issues**

*Increase in Demand at the Centres* 

- The key issue for the AOCCs in 2015 and in the future is their ability to continue maintaining the same level of service and performance in the face of increasing expectations and demand for service.
  - As an example, Harbourfront Community Centre increased its service hours from 73,980 in 2013 to 77,679 in 2014, representing an increase of 4.8%. Please see pages 12 and 13 for similar trends in other community centres.
- The City funds 100% of the Centres' Core Administration costs or approximately 50% of the total AOCC Operating Budget with the remaining funding coming from a combination of City and non-City grants and user fees.
- The AOCCs have thus far, managed to maintain the current level of programming and activities through fundraising, staff training, and networking with other organizations.
  - As an example, the 519 Church Street Community Centre leveraged alternative funding of \$3.50 million in 2014 up from \$2.18 million in 2013 to provide programs, services and community activities not funded through core City funding. Please see pages 10 and 11 for similar trends in other community centres.
- Given that third party funding to the Community Centres is unpredictable, planning for a 3-year horizon is difficult.
- As the demand for services and community activities conitues to grow with the growth in population, it will become increasingly challenging for each community centre to meet service expectations and needs without an increase in staffing and budget resources where required.