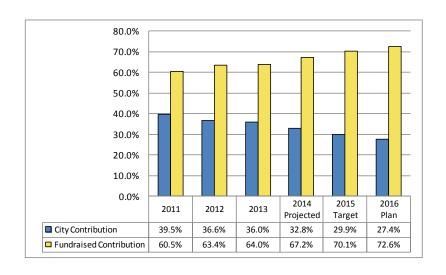

#### Effectiveness Measure - Leveraging of City Funding - Community Centre 55

- Community Centre 55
   increased the fundraising
   portion of their overall
   budget to 67.2% in 2014 with
   the City providing 32.8%
   through core administration
   funding, representing an
   increase of 3.2% from 2013.
- The Centre will strive to increase its fundraising contribution to 70.1% in 2015 and 72.6% in 2016.