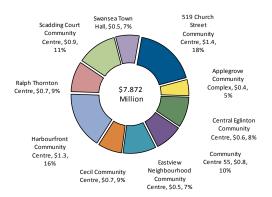

# Where the money goes: 2015 Budget by Service \$7.872 Million

|                                          | Gross    | Net      |
|------------------------------------------|----------|----------|
| <u>Service</u>                           | (\$000s) | (\$000s) |
| 519 Church Street Community Centre:      | 1,422.8  | 1,278.8  |
| Applegrove Community Complex:            | 368.7    | 368.7    |
| Cecil Community Centre:                  | 700.6    | 700.6    |
| Central Eglinton Community Centre:       | 632.1    | 632.1    |
| Community Centre 55:                     | 758.9    | 758.9    |
| Eastview Neighbourhood Community Centre: | 547.3    | 547.3    |
| Harbourfront Community Centre:           | 1296.9   | 1296.9   |
| Ralph Thornton Centre:                   | 698.6    | 659.2    |
| Scadding Court Community Centre:         | 910.3    | 910.3    |
| Swansea Town Hall:                       | 535.7    | 320.8    |
| Total Program Budget                     | 7,871.9  | 7,473.7  |
|                                          |          |          |