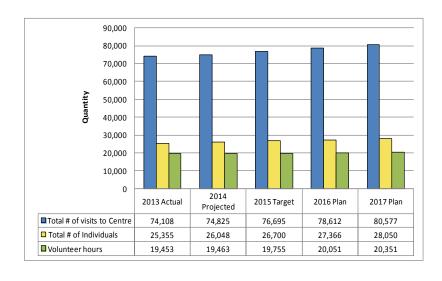

- The number of visits to Cecil Community Centre has steadily increased since 2013 and is expected to rise in the future years.
- Similar trend is seen in the number of individuals and the volunteer hours provided since 2013.