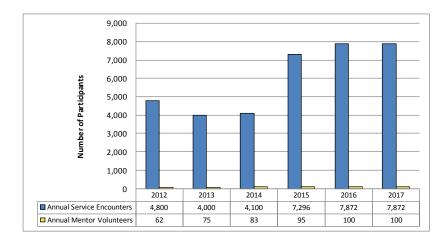

### Effectiveness Measure – Chinese Newcomer Mentoring Program for Children – Ralph Thornton Centre

Ralph Thornton Centre
maintained the Mentor
Program for recently arrived
Chinese newcomer children for
2014, and is expected to
increase the reach of the
Mentor Program significantly
in 2015, and future years.