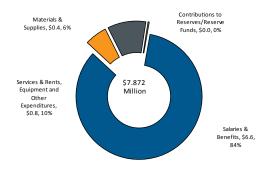

#### 2015 Budget by Expenditure Category

#### **Program Summary by Expenditure Category**

|                                    |         |         |         |         |         | 2015 Cha | nge from |         |         |
|------------------------------------|---------|---------|---------|---------|---------|----------|----------|---------|---------|
|                                    | 2012    | 2013    | 2014    | 2014    | 2015    | 2014 Ap  | proved   | Pla     | n       |
| Category of Expense                | Actual  | Actual  | Budget  | Actual  | Budget  | Bud      | lget     | 2016    | 2017    |
| (\$000's)                          | \$      | \$      | \$      | \$      | \$      | \$       | %        | \$      | \$      |
| Salaries and Benefits              | 6,021.3 | 6,337.0 | 6,372.0 | 6,424.1 | 6,620.8 | 248.8    | 3.9%     | 6,756.2 | 6,876.9 |
| Materials and Supplies             | 489.3   | 501.3   | 436.6   | 434.5   | 449.8   | 13.2     | 3.0%     | 452.0   | 454.9   |
| Equipment                          | 4.0     | 3.2     | 3.3     | 3.3     | 3.3     |          |          | 3.3     | 3.3     |
| Services & Rents                   | 476.4   | 461.4   | 947.7   | 895.6   | 764.8   | (182.9)  | (19.3%)  | 615.1   | 612.6   |
| Contributions to Capital           |         |         |         |         |         |          | -        |         |         |
| Contributions to Reserve/Res Funds | 25.7    | 22.6    | 25.8    | 25.9    | 26.1    | 0.3      | 1.0%     | 26.1    | 26.1    |
| Other Expenditures                 | 15.7    | 6.7     | 7.0     | 7.0     | 7.0     |          |          | 7.0     | 7.0     |
| Interdivisional Charges            |         |         |         |         |         |          | -        |         |         |
| Total Gross Expenditures           | 7,032.3 | 7,332.2 | 7,792.5 | 7,790.4 | 7,871.9 | 79.4     | 1.0%     | 7,859.7 | 7,980.8 |
| Interdivisional Recoveries         |         |         |         |         |         |          | -        |         |         |
| Provincial Subsidies               |         |         |         |         |         |          | -        |         |         |
| Federal Subsidies                  |         |         |         |         |         |          | -        |         |         |
| Other Subsidies                    |         |         |         |         |         |          | -        |         |         |
| User Fees & Donations              | 254.7   | 295.3   | 281.7   | 303.1   | 252.7   | (29.0)   | (10.3%)  | 253.4   | 254.4   |
| Transfers from Capital Fund        |         |         |         |         |         |          | -        |         |         |
| Contribution from Reserve Funds    |         |         | 339.5   | 232.5   | 144.0   | (195.5)  | (57.6%)  |         |         |
| Contribution from Reserve          |         |         |         |         |         |          | -        |         |         |
| Sundry Revenues                    | 9.3     | 1.5     | 1.5     | 1.5     | 1.5     |          |          | 1.5     | 1.5     |
| Required Adjustments               |         |         |         |         |         |          | -        |         |         |
| Total Revenues                     | 264.0   | 296.8   | 622.7   | 537.1   | 398.2   | (224.5)  | (36.1%)  | 254.9   | 255.9   |
| Total Net Expenditures             | 6,768.3 | 7,035.4 | 7,169.8 | 7,253.3 | 7,473.7 | 303.9    | 4.2%     | 7,604.8 | 7,724.9 |
| Approved Positions                 | 82.7    | 77.4    | 77.4    | 75.4    | 77.9    | 0.5      | 0.6%     | 77.8    | 77.8    |