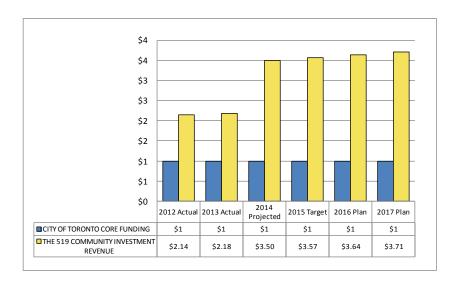

#### Effectiveness Measure - Leveraging of City Funding - 519 Church Street Community Centre

- The 519 Church Street Community Centre leveraged alternative funding in 2014 of \$3.50 million up from \$2.18 million in 2013 to provide programs, services and community activities not funded through core City funding.
- The Centre is projecting to leverage alternative funding of \$3.57 million in 2015, \$3.64 million in 2016 and \$3.71 million in 2017.