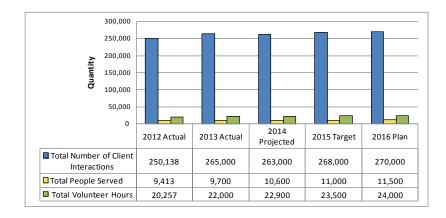

### Effectiveness Measure – Program Activity and Participation – Eas Community Centre

- Eastview Neighbourhood
   Community Centre continued
   to demonstrate an increasing
   number of client interactions
   with community members with
   the help of volunteers.
- The number of client interactions for Eastview Neighbourhood Community Centre has steadily increased since 2013 and is expected to rise in the future years.
- Similar trend is seen in the number of individuals and the volunteer hours provided since 2013.