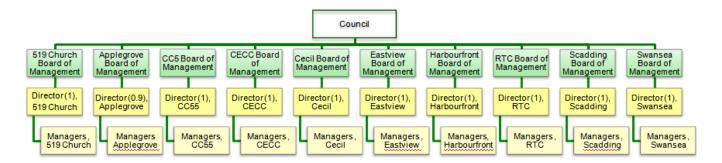

# **Appendix 3**2015 Organization Chart

#### **2015 Complement**

| Category  | Senior<br>Management | Management | Exempt Professional & Clerical | Union | Total |
|-----------|----------------------|------------|--------------------------------|-------|-------|
| Permanent | 9.9                  | 27.1       | 4.0                            | 36.8  | 77.9  |
| Temporary |                      |            |                                |       |       |
| Total     | 9.9                  | 27.1       | 4.0                            | 36.8  | 77.9  |