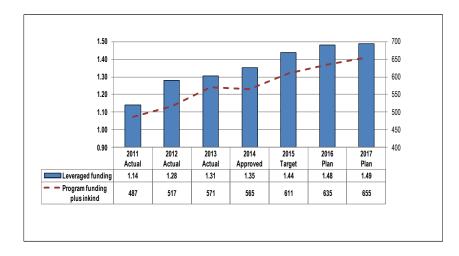

#### Effectiveness Measure - Leveraging of City Funding - Applegrove Community Complex

Applegrove Community Complex increased its ratio of program funding per dollar of core administration funding received from the City to \$1.35 in 2014 from \$1.31 in 2013, which is expected to rise to \$1.44 in 2015, \$1.48 in 2016 and \$1.49 in 2017.