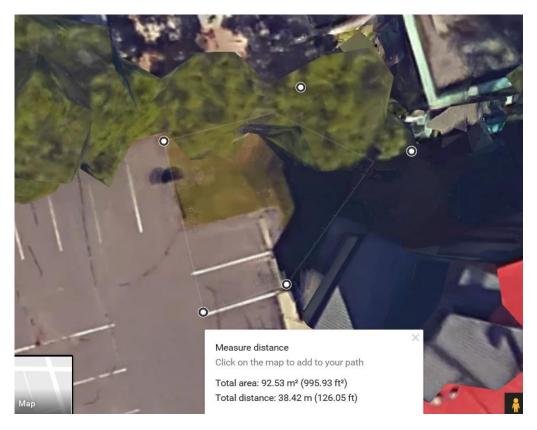

## **Aerial Photo**

### 1. Licensed Area

The City shall licence from the TWCC a portion of the Property, comprising the rear yard and two (2) parking spaces, having an area of approximately 995 square feet (the "Licenced Area") as set out on attached Appendix "B".