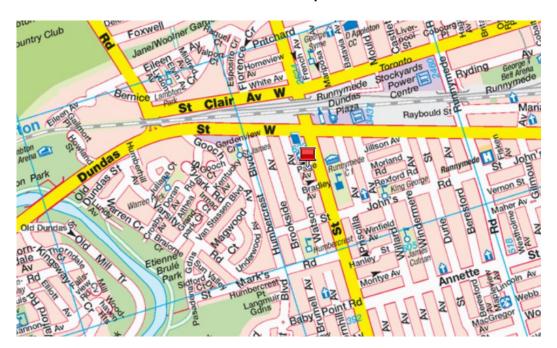

rm in the amount of Five Hundred dollars (\$500) plus HST (the "License Fee").

## 5. Use

The Licenced Area shall be used only for the purpose of construction staging for the roof replacement of the MCDC, and for no other purpose whatsoever.

## 6. Terms and Conditions

- a) The City will reimburse the Licensor for any damage caused to the Premises by the City, its employees, and other persons present on the Premises on behalf of the City for the purposes of the above noted use.
- b) The City will not do nor permit to be done anything on the Premises which will cause a nuisance.
- c) The City will not make any alterations to the Licensed Area and will not install electrical or other equipment without first consulting and obtaining the approval of the Licensor.

Appendix "B"
Location Map



## **Aerial Photo**