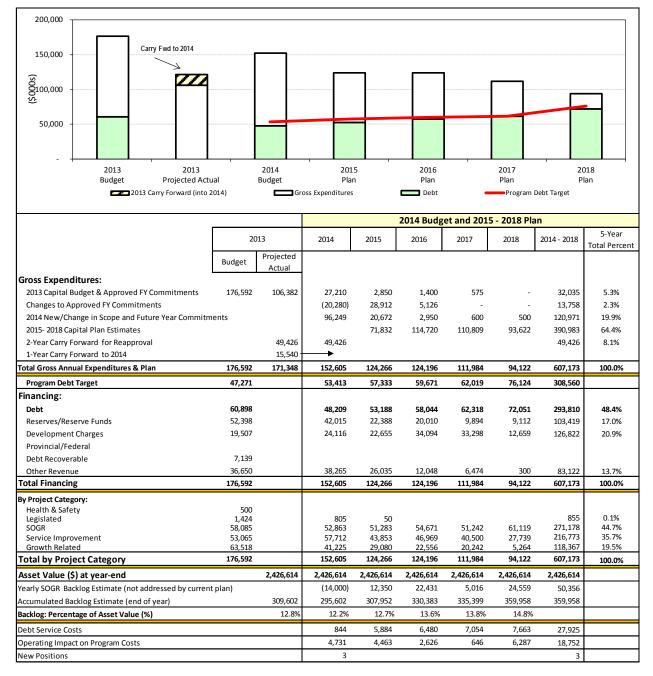

## Recommendations

City Council approved the following recommendations:

- 1. City Council approve the 2014 Capital Budget for Parks, Forestry and Recreation with a total project cost of \$120.971 million, and 2014 cash flow of \$168.145 million and future year commitments of \$63.585 million comprised of the following:
  - a) New Cash Flow Funding for:
    - i) 150 new / change in scope sub-projects with a 2014 total project cost of \$120.971 million that requires cash flow of \$96.249 million in 2014 and a future year cash flow commitment of \$20.672 million in 2015; \$2.950 million in 2016; \$0.600 million in 2017; and \$0.500 million in 2018;
    - ii) 19 previously approved sub-projects with a 2014 cash flow of \$6.930 million; and a future year cash flow commitment of \$31.762 million in 2015; \$6.526 million in 2016; and \$0.575 million in 2017;
    - iii) 38 sub-projects from previously approved projects with carry forward funding from 2012 and prior years requiring 2014 cash flow of \$49.426 million which forms part of the affordability target that requires Council to reaffirm its commitment; and
  - b) 2013 approved cash flow for 50 previously approved sub-projects with carry forward funding from 2013 into 2014 totaling \$15.540 million.
- City Council approve new debt service costs of \$0.843 million in 2014 and incremental debt costs of \$5.044 million in 2015, \$0.561 million in 2016, \$0.164 million in 2017, \$0.065 million in 2018, and \$0.051 million in 2019 resulting from the approval of the 2014 capital Budget, to be included in the 2014 and future year operating budgets.
- City Council approve the 2015-2023 Capital Plan for Parks, Forestry and Recreation totaling \$864.999 million in project estimates, comprised of \$71.832 million in 2015; \$114.720 million in 2016; \$110.809 million in 2017; \$93.622 million in 2018; \$94.106 million in 2019; \$103.368 million in 2020; \$103.019 million in 2021; \$92.402 million in 2022; and \$81.121 million in 2023.
- City Council consider operating costs of \$4.731 million net in 2014, \$4.463 million net in 2015; and \$2.626 million net in 2016, emanating from the approval of the 2014 Capital Budget for inclusion in the 2014 and future year operating budgets.
- 5. City Council approve all sub-projects with third party financing conditionally, subject to the receipt of such funding in 2014 and if such funding is not forthcoming, their priority and funding be reassessed by City Council relative to other City-financed priorities and needs.
- 6. City Council approve 3 temporary and 9 permanent capital positions for the delivery of new 2014 capital projects and that the duration for each temporary position not exceed the life and funding of its respective projects / sub-projects.

## 2014 – 2023 Capital Plan by Project Category (In \$000s)

 The 10-Year Capital Plan for Parks, Forestry and Recreation of \$1.081 billion provides funding for Legislated projects of \$0.855 million; State of Good Repair (SOGR) projects of \$607.434 million; Service Improvement projects of \$265.847 million, and Growth Related projects of \$207.053 million.

- Legislated projects require funding of \$0.855 million or 0.1% of the total capital plan spending of \$1.081 billion.
  - \$0.855 million or 100% of the total planned cash flow for Legislated projects will be spent during the first 2 years on various site remediation projects such as Grand/Manitoba Site Remediation, Stafford Street Remediation, 1555 Danforth/Woodgreen Remediation, and 318 Queens Quay West Park Remediation.
- State of Good Repair (SOGR) projects make up the largest category of capital project expenditures in Parks, Forestry and Recreation's 10-Year Capital Plan totalling \$607.434 million or 56.2% of the total planned cash flow of \$1.081 billion. SOGR projects also account for 96.4% of the Program's debt financing of \$629.813 million over the 10 year period.
  - State of good repair projects include maintenance, repair or replacement of aging infrastructure and facilities.
  - \$271.178 million in capital funding is for SOGR projects from 2014 to 2018, representing 44.6% of the 10-Year Capital Plan funding allocated to SOGR projects. Total SOGR funding will amount to \$607.434 million by 2023 or 56.2% of total funding for the 10-Year Capital Plan.
  - Spending on SOGR projects is steady over the first 5 years of the 10-Year Capital Plan averaging \$54.236 million per year; and increases in the last 5 years averaging \$67.251 million per year to ensure the continued reduction of the Program's SOGR backlog.
- Service Improvement projects represent \$265.847 million or 24.6% of total capital plan spending.
  - Capital funding of \$216.773 million over the first 5 years represents 81.5% of the 10-Year Capital Plan allocated to Service Improvement projects of \$265.847 million. The remaining \$49.074 million will be spent during the second half of the 10 year period.
  - Key service improvement projects include Wellesley Community Centre pool, Don Mills Civitan Arena Replacement, Ferry Boat Replacement, Birchmount Community Centre Double Gym Construction, and various park developments.
  - Spending on Service Improvement projects is variable throughout the 10 year period as it is dependent on the amount of Development Charge funding that becomes available in each year. The Development Charge By-Law stipulates that any project that is eligible for DC funding must be included in the 10-Year Capital Plan.
  - Any Service Improvement projects funded by Section 37/45/42 Alternate-Rate-Cash-in-Lieu, or donations are added to the 10-Year Capital Plan as funds are received, adding to the variability of spending on these types of projects.
- Growth Related projects account for \$207.053 or 19.2% of the 10-Year Capital Plan's expenditures.

## 2014–2023 Capital Plan by Funding Source (In \$000s)

- The 10-Year Capital Plan of \$1.081 billion will be funded by \$629.813 million of debt, \$142.784 million from Reserve / Reserve funds, \$223.970 million from Development Charges, and \$84.622 million from Other Revenue comprised of Section 37/45/42 Alternate-Rate-Cash-In-Lieu funding, donations, and partnership funding.
- Debt accounts for \$293.810 million or 48.4% of the funding for the 2014 Budget and 2015 2018 Capital Plan and amounts to \$629.813 million or 58.3% of the 10-Year Capital Plan.
  - The 2014-2023 Capital Budget and Plan is below the debt target in every year except 2017 and 2023. Overall, the 10-Year Capital Plan is below the debt affordability guidelines of \$658.426 million allocated to this Program by \$28.613 million. Debt funding was subsequently reduced by maximizing DC funding on eligible capital projects in accordance with the 2013 Development Charge By-Law rates.
- Reserve and Reserve Funds constitute \$103.419 million or 17% of required funding in the first 5 years and \$142.784 million or 13.2% over 10 year period.
  - Reserve Funding financing is higher in the first 3 years of the 10-Year Capital Plan period since more funding is available in the earlier years. Each year, Parks, Forestry and Recreation examines how much reserve funding is available and depending on capacity to deliver, projects are added to the 10-Year Capital Plan.

## State of Good Repair (SOGR) Backlog

The 10-Year Capital Plan dedicates \$271.178 million to SOGR spending in the first five years of the Plan and \$336.256 million over the last five years which on average is \$60.743 million annually.

- Parks, Forestry and Recreation Division manages an asset inventory valued at over \$5.5 billion. Physical infrastructure such as pools, playgrounds, arenas, community centres, bridges, tennis courts, and sports pads comprise approximately 44.1% or \$2.426 billion of the total asset value, while land such as parks and golf courses account for the remaining 55.9% or \$3.074 billion.
- The 2013 year end value of State of Good Repair backlog is estimated at \$309.602 million representing 12.8% of the replacement value of physical assets of \$2.426 billion.
- The projected state-of-good-repair backlog is expected to reach \$359.958 million or 14.8% of physical asset value in 2018 and decline significantly to \$119.789 million or 4.9% of the asset replacement value by 2023.
  - Through the 2013 Capital Budget process, City Council requested the DCM and CFO to report to Budget Committee with a plan to expedite the reduction in the Parks, Forestry and Recreation State of Good Repair Backlog in the 2014 Capital Plan.
  - As a result, the Program's debt affordability target was increased by \$165 million over 10 years for the sole purpose of reducing the SOGR backlog, allocated specifically to four asset categories: Trails, Pathways and Bridges, Arenas, Community Centres and Pools which were trending toward high backlog balances.
- The backlog estimates for the various facilities and infrastructure is based on due diligence audits which provide a comprehensive assessment to confirm the scope of the repairs and the detailed costs associated with the rehabilitation requirements.
- The 10-Year Capital Plan provides \$491.808 million for the Program's Capital Asset Management Plan (CAMP) multi-year projects representing an average of \$49.181 million per year over the 10 year period.
- Total planned cash flow funding for SOGR projects of \$607.434 million over the 10 year period is allocated to various asset categories as shown in the table below, as well as other SOGR spending on Parks and Facilities Rehabilitation, environmental initiatives, Capital Emergency Fund and audits.