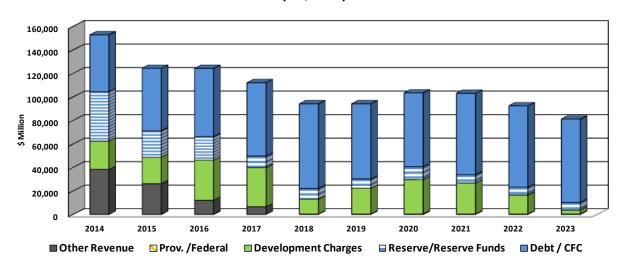

## 2014–2023 Capital Plan by Funding Source (In \$000s)

- The 10-Year Capital Plan of \$1.081 billion will be funded by \$629.813 million of debt, \$142.784 million from Reserve / Reserve funds, \$223.970 million from Development Charges, and \$84.622 million from Other Revenue comprised of Section 37/45/42 Alternate-Rate-Cash-In-Lieu funding, donations, and partnership funding.
- Debt accounts for \$293.810 million or 48.4% of the funding for the 2014 Budget and 2015 2018 Capital Plan and amounts to \$629.813 million or 58.3% of the 10-Year Capital Plan.
  - The 2014-2023 Capital Budget and Plan is below the debt target in every year except 2017 and 2023. Overall, the 10-Year Capital Plan is below the debt affordability guidelines of \$658.426 million allocated to this Program by \$28.613 million. Debt funding was subsequently reduced by maximizing DC funding on eligible capital projects in accordance with the 2013 Development Charge By-Law rates.
- Reserve and Reserve Funds constitute \$103.419 million or 17% of required funding in the first 5 years and \$142.784 million or 13.2% over 10 year period.
  - Reserve Funding financing is higher in the first 3 years of the 10-Year Capital Plan period since more funding is available in the earlier years. Each year, Parks, Forestry and Recreation examines how much reserve funding is available and depending on capacity to deliver, projects are added to the 10-Year Capital Plan.

- Key projects with full or partial funding from Reserve Funds include the York Community Centre, Regent Park Community Centre, Railway Lands Community Centre, Parks Services Plan FY2014, and various Parkland Acquisition projects. Future year projects with partial financing from Reserve Funds include the New Ferry Boat #2, Park Services Plan FY2015-2018, Don Mills Civitan Arena Replacement, North East Scarborough Community Centre, Western North York Community Centre, and 40 Wabash Parkdale Community Centre.
- Development charges account for \$126.822 million or 20.9% of total funding over 5 years and \$223.970 million or 20.7% of 10 years.
  - Financing from Development Charges varies with availability and use is dependent on the allowable percentage contribution caps and eligibility criteria for specific projects identified in the DC By-Law Background Study.
  - Development Charge funding has been closely reviewed in 2013 and additional DC funding that has become available was distributed among qualifying projects which reduced debt funding by \$39.613 million over the 2014-2023 Capital Plan period.
  - Major projects which are partially funded from Development Charges include Wellesley Community Centre pool, Dons Mills Civitan Arena Replacement, York Community Centre, North East Scarborough Community Centre, Western North York Community Centre, Bessarion (Canadian Tire) Community Centre, and 40 Wabash Parkdale Community Centre.
- Other Revenues such as Section 37, Section 45, and Section 42 Alternate-Rate-Cash-In-Lieu funding, developer agreements, donations and partnership funding account for \$83.122 million or 13.7% over the first 5 years of the 10-Year Capital Plan, and \$1.5 million representing 7.8% over the 10 years.
  - Key projects funded by Other Revenues include Earl Bales Field House Upgrade and Expansion, Bessarion (Canadian Tire) Community Centre, Milliken Park Community Centre Expansion, and Wellesley Community Centre Pool.