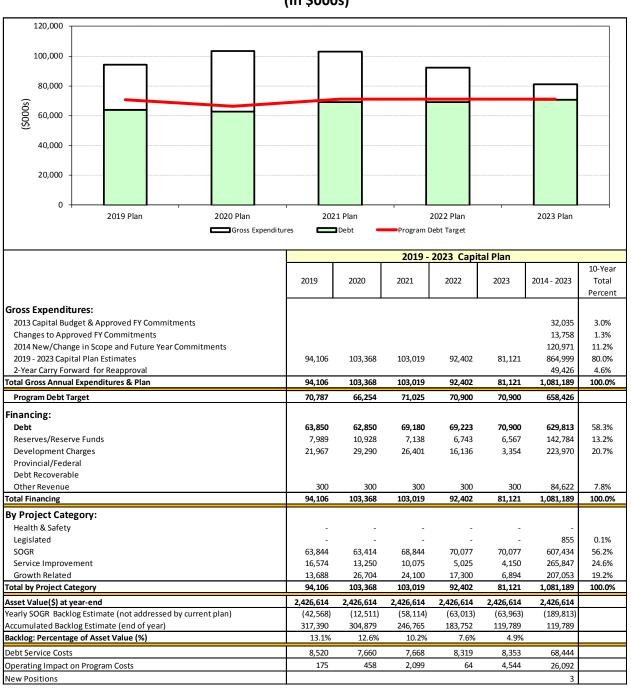

## Where does the money go?

The 2014–2023 Capital Budget and Plan totals \$1.081 billion. It provides funding for Legislated projects of \$0.855 million; State of Good Repair projects of \$607.434 million; Service Improvement projects of \$265.997 million; and Growth Related projects for \$207.053 million.

## Where does the money come from?

The 10-year Capital Plan requires new debt funding of \$629.963 million, which is below the debt affordability guideline in each year of the 10-year planning period except 2017.

- Debt funding of \$629.963 million comprises 58.3% of the Parks, Forestry and Recreation 10-year capital funding.
- Additional capital funding of \$223.970 million or 20.7% will be provided from **Development Charges.**
- Reserve Fund and Other Revenues account for \$227.406 million or 21% of required capital funding over 10 years.

The 10-Year Capital Plan spending on State of Good Repair is \$607.434 million which will reduce the backlog from 12.8% as a percentage of asset value in 2013 to 4.9% in 2023.

## 2014 – 2023 Capital Plan by Project Category (In \$000s)

 The 10-Year Capital Plan for Parks, Forestry and Recreation of \$1.081 billion provides funding for Legislated projects of \$0.855 million; State of Good Repair (SOGR) projects of \$607.434 million; Service Improvement projects of \$265.847 million, and Growth Related projects of \$207.053 million.

- Legislated projects require funding of \$0.855 million or 0.1% of the total capital plan spending of \$1.081 billion.
  - \$0.855 million or 100% of the total planned cash flow for Legislated projects will be spent during the first 2 years on various site remediation projects such as Grand/Manitoba Site Remediation, Stafford Street Remediation, 1555 Danforth/Woodgreen Remediation, and 318 Queens Quay West Park Remediation.
- State of Good Repair (SOGR) projects make up the largest category of capital project expenditures in Parks, Forestry and Recreation's 10-Year Capital Plan totalling \$607.434 million or 56.2% of the total planned cash flow of \$1.081 billion. SOGR projects also account for 96.4% of the Program's debt financing of \$629.813 million over the 10 year period.
  - State of good repair projects include maintenance, repair or replacement of aging infrastructure and facilities.
  - \$271.178 million in capital funding is for SOGR projects from 2014 to 2018, representing 44.6% of the 10-Year Capital Plan funding allocated to SOGR projects. Total SOGR funding will amount to \$607.434 million by 2023 or 56.2% of total funding for the 10-Year Capital Plan.
  - Spending on SOGR projects is steady over the first 5 years of the 10-Year Capital Plan averaging \$54.236 million per year; and increases in the last 5 years averaging \$67.251 million per year to ensure the continued reduction of the Program's SOGR backlog.
- Service Improvement projects represent \$265.847 million or 24.6% of total capital plan spending.
  - Capital funding of \$216.773 million over the first 5 years represents 81.5% of the 10-Year Capital Plan allocated to Service Improvement projects of \$265.847 million. The remaining \$49.074 million will be spent during the second half of the 10 year period.
  - Key service improvement projects include Wellesley Community Centre pool, Don Mills Civitan Arena Replacement, Ferry Boat Replacement, Birchmount Community Centre Double Gym Construction, and various park developments.
  - Spending on Service Improvement projects is variable throughout the 10 year period as it is dependent on the amount of Development Charge funding that becomes available in each year. The Development Charge By-Law stipulates that any project that is eligible for DC funding must be included in the 10-Year Capital Plan.
  - Any Service Improvement projects funded by Section 37/45/42 Alternate-Rate-Cash-in-Lieu, or donations are added to the 10-Year Capital Plan as funds are received, adding to the variability of spending on these types of projects.
- Growth Related projects account for \$207.053 or 19.2% of the 10-Year Capital Plan's expenditures.

## 2014–2023 Capital Plan by Funding Source (In \$000s)

- The 10-Year Capital Plan of \$1.081 billion will be funded by \$629.813 million of debt, \$142.784 million from Reserve / Reserve funds, \$223.970 million from Development Charges, and \$84.622 million from Other Revenue comprised of Section 37/45/42 Alternate-Rate-Cash-In-Lieu funding, donations, and partnership funding.
- Debt accounts for \$293.810 million or 48.4% of the funding for the 2014 Budget and 2015 2018 Capital Plan and amounts to \$629.813 million or 58.3% of the 10-Year Capital Plan.
  - The 2014-2023 Capital Budget and Plan is below the debt target in every year except 2017 and 2023. Overall, the 10-Year Capital Plan is below the debt affordability guidelines of \$658.426 million allocated to this Program by \$28.613 million. Debt funding was subsequently reduced by maximizing DC funding on eligible capital projects in accordance with the 2013 Development Charge By-Law rates.
- Reserve and Reserve Funds constitute \$103.419 million or 17% of required funding in the first 5 years and \$142.784 million or 13.2% over 10 year period.
  - Reserve Funding financing is higher in the first 3 years of the 10-Year Capital Plan period since more funding is available in the earlier years. Each year, Parks, Forestry and Recreation examines how much reserve funding is available and depending on capacity to deliver, projects are added to the 10-Year Capital Plan.