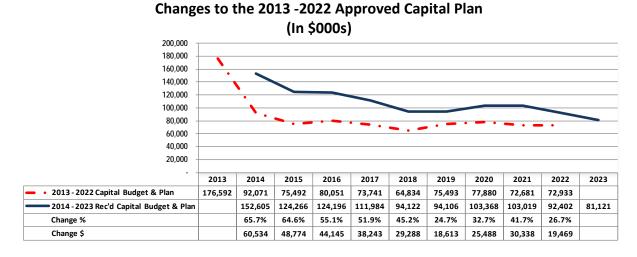

## Key Changes to the 2013 - 2022 Approved Capital Plan

The 2014 Capital Budget and the 2015 - 2023 Capital Plan reflects an increase of \$314.892 million from the 2013 to 2022 Approved Capital Plan.

The changes to the 2013 – 2022 Approved Capital Plan arise from the reprioritization of Parks, Forestry and Recreation capital projects, based on the following factors:

The following chart details the key project cash flow changes to the 2014 – 2023 Approved Capital Plan.

|                              |                                       |        |         |         |         | .,      | ιι ఫυ | 0037   |        |        |        |         |         |         |         |                       |
|------------------------------|---------------------------------------|--------|---------|---------|---------|---------|-------|--------|--------|--------|--------|---------|---------|---------|---------|-----------------------|
|                              | Total 2014 2015 2016 2017 2018 2014 - |        |         |         |         |         |       |        | 2018   | 2014 - | 2022   | Revised |         |         |         |                       |
|                              | Project<br>Cost                       | Gross  | Debt    | Gross   | Debt    | Gross   | Debt  | Gross  | Debt   | Gross  | Debt   | Gross   | Debt    | Gross   | Debt    | Total Project<br>Cost |
| Previously Approved          |                                       |        |         |         |         |         |       |        |        |        |        |         |         |         |         |                       |
| Facility Components          | 62,284                                | 578    | (887)   | 175     | (285)   | (25)    | (485) | 175    | (285)  | (25)   | (485)  | 878     | (2,427) | 1,278   | 2,033   | 56,921                |
| Land Acquisition             | 3,250                                 | 3,271  | -       | 50      | -       | (200)   | -     | 100    | -      |        | -      | 3,221   | -       | 3,221   | -       | 5,221                 |
| Outdoor Recreation Centre    | 52,910                                | 238    | 113     | 88      | 88      | 113     | 113   | 13     | 13     | 13     | 113    | 465     | 440     | (993)   | 285     | 46,407                |
| Park Development             | 81,128                                | 6,745  | (550)   | 5,180   | (550)   | (6,075) | (100) | (50)   | (100)  | (575)  | (100)  | 5,225   | (1,400) | 6,475   | 1,175   | 65,854                |
| Parking Lots & Tennis Courts | 27,985                                | 20     | 20      | 20      | 20      | 20      | 20    | -      | -      | 20     | 20     | 80      | 80      | 120     | 3,220   | 28,105                |
| Playground & Waterplay       | 33,030                                | 576    | (50)    | (145)   | (340)   |         | -     | 50     | -      |        | (118)  | 481     | (508)   | 481     | 514     | 28,401                |
| Pool                         | 57,690                                | 250    | 250     | 250     | 250     | 500     | 500   | 500    | 500    | 1,000  | 1,000  | 2,500   | 2,500   | 7,000   | 12,440  | 59,865                |
| Arena                        | 100,810                               | 1,925  | 1,150   | 1,250   | 900     | 2,500   | 2,200 | 2,500  | (677)  | 4,500  | 3,742  | 12,675  | 7,315   | 35,175  | 43,990  | 126,700               |
| Trails & Pathways            | 39,193                                | 3,380  | 541     | 2,580   | 825     | 2,000   | 2,000 | 2,000  | 2,000  | 4,000  | 4,000  | 13,960  | 9,366   | 31,960  | 33,666  | 67,785                |
| Environmental Initiatives    | 25,692                                | -      | (40)    | -       | (40)    | -       | (40)  | -      | (40)   | -      | (40)   | -       | (200)   | -       | 1,279   | 22,707                |
| Special Facilities           | 58,210                                | 1,330  | 80      | 50      | 50      | 80      | 80    | -      | -      | 80     | 80     | 1,540   | 290     | 1,660   | 6,220   | 53,570                |
| Communicty Centres           | 224,664                               | 12,963 | 1,960   | 29,684  | 2,050   | 18,962  | 2,031 | 16,850 | 3,900  | 10,000 | 4,802  | 88,459  | 14,743  | 126,865 | 71,425  | 314,932               |
| Information Technology       | 15,675                                | (600)  | (2,791) | 250     | (2,488) | 350     | (946) | -      | (112)  | -      | (112)  | -       | (6,449) | -       | (6,785) | 13,450                |
| Total Previously Approved    | 782,521                               | 30,676 | (204)   | 39,432  | 480     | 18,225  | 5,373 | 22,138 | 5,199  | 19,013 | 12,902 | 129,484 | 23,750  | 213,242 | 169,462 | 889,918               |
| New                          |                                       |        |         |         |         |         |       |        |        |        |        |         |         |         |         |                       |
| Land Acquisition-Various     |                                       | 2,323  |         | 1,550   |         | 1,750   |       |        |        |        |        | 5,623   | -       | 5,623   | -       | 5,623                 |
| Park Development - Various   |                                       | 16,408 |         | 9,467   |         | 13,820  |       | 2,880  |        |        |        | 42,575  | -       | 42,575  | -       | 42,575                |
| Park Plan FY2014-2018        |                                       | 2,000  |         | 3,500   |         | 5,000   |       | 5,375  | 5,375  | 5,750  | 5,750  | 21,625  | 11,125  | 21,625  | 11,125  | 21,625                |
| Storm Damage July 8 Event    |                                       | 3,900  |         |         |         |         |       |        |        |        |        | 3,900   | -       | 3,900   | -       | 3,900                 |
| Ferry Boat #1                |                                       |        |         | 375     | 375     | 3,000   | 3,000 | 5,100  | 5,100  | 2,525  | 2,525  | 11,000  | 11,000  | 11,000  | 11,000  | 11,000                |
| Ferry Boat #2                |                                       |        |         |         |         |         |       |        |        |        |        | -       | -       | 10,150  |         | 10,150                |
| Rouge Park - Beare Road      |                                       | 150    |         | 250     |         | 500     |       | 500    |        | 100    |        | 1,500   | -       | 1,500   |         | 1,500                 |
| Mud Creek                    |                                       | 1,650  |         | 1,150   |         | 1,200   |       | 1,600  |        | 1,400  |        | 7,000   | -       | 7,000   |         | 7,000                 |
| Wilket Creek Park            |                                       | 650    |         | 650     |         | 650     |       | 650    |        |        |        | 2,600   | -       | 2,600   |         | 2,600                 |
| Playground & Waterplay       |                                       | 2,927  |         | 1,200   |         |         |       |        |        |        |        | 4,127   | -       | 4,127   |         | 4,127                 |
| Total New                    | -                                     | 30,008 | -       | 18,142  | 375     | 25,920  | 3,000 | 16,105 | 10,475 | 9,775  | 8,275  | 99,950  | 22,125  | 110,100 | 22,125  | 110,100               |
| Deleted                      |                                       |        |         |         |         |         |       |        |        |        |        |         |         |         |         |                       |
| Canadian Tire Pool           | 9,000                                 |        |         | (9,000) |         |         |       |        |        |        |        | (9,000) |         | (9,000) |         | -                     |
| Total New                    | 9,000                                 | -      | -       | (9,000) | -       | -       | -     | -      | -      | -      | -      | (9,000) | -       | (9,000) | -       | -                     |
| Total Changes                |                                       | 60,684 | (204)   | 48,574  | 855     | 44,145  | 8,373 | 38,243 | 15,674 | 28,788 | 21,177 | 220,434 | 45,875  | 314,342 | 191,587 | 1,000,018             |