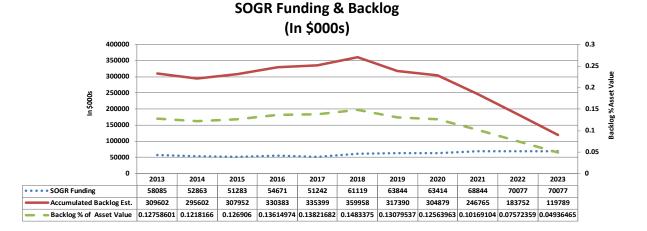

The 10-Year Capital Plan spending on State of Good Repair is \$607.434 million which will reduce the backlog from 12.8% as a percentage of asset value in 2013 to 4.9% in 2023.

## State of Good Repair (SOGR)

- A primary focus of the 2014-2023 Capital Plan is to significantly reduce state of good repair backlog with specific effort to maintain or repair aging infrastructure and key public facilities such as Community Centres, Pools, Arenas, and Trails, Pathways and Bridges. Approximately \$607.434 million or 56.2% of the total funding of \$1.081 billion will be allocated to address the SOGR projects over the next 10 years.
- State of Good Repair funding included in the 10-Year Capital Plan will address Parks, Forestry and Recreation's SOGR backlog of \$309.602 million at December 2013 and is projected to be reduced to \$119.789 million by year-end 2023.
- The decline in SOGR backlog is mainly attributed to an increase in the Program's 2014-2023 debt affordability target totalling \$165 million over the 10 year period.
- Key state-of-good-repair projects include the following:
  - Capital Asset Management Planning projects for Outdoor Recreation Centres (\$2.113 million), Parking Lots and Tennis Courts (\$3.270 million), Pools (\$4.250 million), Arenas (\$8.550 million), Trails and Pathways (\$4.150 million), Community Centres (\$8.400 million), and Special Facilities (\$5.305 million); and
  - Storm Damage July 8th Event sub-project for \$3.900 million in 2014 will address the extreme storm damage to ravines, parks, bridges, pathways, trees, and community centres.

## State of Good Repair (SOGR) Backlog

The 10-Year Capital Plan dedicates \$271.178 million to SOGR spending in the first five years of the Plan and \$336.256 million over the last five years which on average is \$60.743 million annually.

- Parks, Forestry and Recreation Division manages an asset inventory valued at over \$5.5 billion. Physical infrastructure such as pools, playgrounds, arenas, community centres, bridges, tennis courts, and sports pads comprise approximately 44.1% or \$2.426 billion of the total asset value, while land such as parks and golf courses account for the remaining 55.9% or \$3.074 billion.
- The 2013 year end value of State of Good Repair backlog is estimated at \$309.602 million representing 12.8% of the replacement value of physical assets of \$2.426 billion.
- The projected state-of-good-repair backlog is expected to reach \$359.958 million or 14.8% of physical asset value in 2018 and decline significantly to \$119.789 million or 4.9% of the asset replacement value by 2023.
  - Through the 2013 Capital Budget process, City Council requested the DCM and CFO to report to Budget Committee with a plan to expedite the reduction in the Parks, Forestry and Recreation State of Good Repair Backlog in the 2014 Capital Plan.
  - As a result, the Program's debt affordability target was increased by \$165 million over 10 years for the sole purpose of reducing the SOGR backlog, allocated specifically to four asset categories: Trails, Pathways and Bridges, Arenas, Community Centres and Pools which were trending toward high backlog balances.
- The backlog estimates for the various facilities and infrastructure is based on due diligence audits which provide a comprehensive assessment to confirm the scope of the repairs and the detailed costs associated with the rehabilitation requirements.
- The 10-Year Capital Plan provides \$491.808 million for the Program's Capital Asset Management Plan (CAMP) multi-year projects representing an average of \$49.181 million per year over the 10 year period.
- Total planned cash flow funding for SOGR projects of \$607.434 million over the 10 year period is allocated to various asset categories as shown in the table below, as well as other SOGR spending on Parks and Facilities Rehabilitation, environmental initiatives, Capital Emergency Fund and audits.