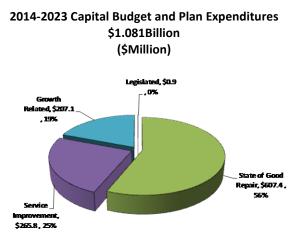

## Where does the money go?

The 2014–2023 Capital Budget and Plan totals \$1.081 billion. It provides funding for Legislated projects of \$0.855 million; State of Good Repair projects of \$607.434 million; Service Improvement projects of \$265.997 million; and Growth Related projects for \$207.053 million.

## 2014 – 2023 Capital Plan by Project Category (In \$000s)

 The 10-Year Capital Plan for Parks, Forestry and Recreation of \$1.081 billion provides funding for Legislated projects of \$0.855 million; State of Good Repair (SOGR) projects of \$607.434 million; Service Improvement projects of \$265.847 million, and Growth Related projects of \$207.053 million.

- Legislated projects require funding of \$0.855 million or 0.1% of the total capital plan spending of \$1.081 billion.
  - \$0.855 million or 100% of the total planned cash flow for Legislated projects will be spent during the first 2 years on various site remediation projects such as Grand/Manitoba Site Remediation, Stafford Street Remediation, 1555 Danforth/Woodgreen Remediation, and 318 Queens Quay West Park Remediation.
- State of Good Repair (SOGR) projects make up the largest category of capital project expenditures in Parks, Forestry and Recreation's 10-Year Capital Plan totalling \$607.434 million or 56.2% of the total planned cash flow of \$1.081 billion. SOGR projects also account for 96.4% of the Program's debt financing of \$629.813 million over the 10 year period.
  - State of good repair projects include maintenance, repair or replacement of aging infrastructure and facilities.
  - \$271.178 million in capital funding is for SOGR projects from 2014 to 2018, representing 44.6% of the 10-Year Capital Plan funding allocated to SOGR projects. Total SOGR funding will amount to \$607.434 million by 2023 or 56.2% of total funding for the 10-Year Capital Plan.
  - Spending on SOGR projects is steady over the first 5 years of the 10-Year Capital Plan averaging \$54.236 million per year; and increases in the last 5 years averaging \$67.251 million per year to ensure the continued reduction of the Program's SOGR backlog.
- Service Improvement projects represent \$265.847 million or 24.6% of total capital plan spending.
  - Capital funding of \$216.773 million over the first 5 years represents 81.5% of the 10-Year Capital Plan allocated to Service Improvement projects of \$265.847 million. The remaining \$49.074 million will be spent during the second half of the 10 year period.
  - Key service improvement projects include Wellesley Community Centre pool, Don Mills Civitan Arena Replacement, Ferry Boat Replacement, Birchmount Community Centre Double Gym Construction, and various park developments.
  - Spending on Service Improvement projects is variable throughout the 10 year period as it is dependent on the amount of Development Charge funding that becomes available in each year. The Development Charge By-Law stipulates that any project that is eligible for DC funding must be included in the 10-Year Capital Plan.
  - Any Service Improvement projects funded by Section 37/45/42 Alternate-Rate-Cash-in-Lieu, or donations are added to the 10-Year Capital Plan as funds are received, adding to the variability of spending on these types of projects.
- Growth Related projects account for \$207.053 or 19.2% of the 10-Year Capital Plan's expenditures.

- Spending on Growth Related projects is higher in the first 2 years of the 10-Year Capital Plan period as it includes previously approved projects such as Regent Park Community Centre, York Community Centre, Railway Lands Community Centre and Bessarion (Canadian Tire) Community Centre projects.
- Spending is higher between 2020 and 2022 due to future planned construction of the North East Scarborough Community Centre, Western North York Community Centre and 40 Wabash Parkdale Community Centre.