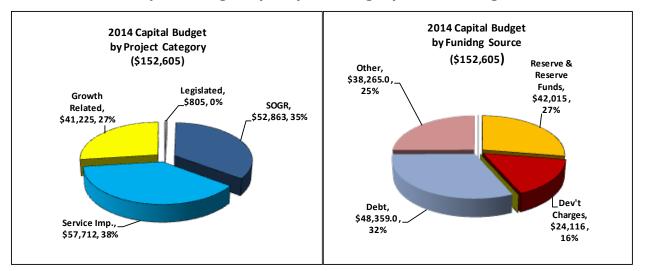

## Where does the money go?

The 2014–2023 Capital Budget and Plan totals \$1.081 billion. It provides funding for Legislated projects of \$0.855 million; State of Good Repair projects of \$607.434 million; Service Improvement projects of \$265.997 million; and Growth Related projects for \$207.053 million.

## 2014 – 2023 Capital Plan by Project Category (In \$000s)

 The 10-Year Capital Plan for Parks, Forestry and Recreation of \$1.081 billion provides funding for Legislated projects of \$0.855 million; State of Good Repair (SOGR) projects of \$607.434 million; Service Improvement projects of \$265.847 million, and Growth Related projects of \$207.053 million.

## 2014–2023 Capital Plan by Funding Source (In \$000s)

- The 10-Year Capital Plan of \$1.081 billion will be funded by \$629.813 million of debt, \$142.784 million from Reserve / Reserve funds, \$223.970 million from Development Charges, and \$84.622 million from Other Revenue comprised of Section 37/45/42 Alternate-Rate-Cash-In-Lieu funding, donations, and partnership funding.
- Debt accounts for \$293.810 million or 48.4% of the funding for the 2014 Budget and 2015 2018 Capital Plan and amounts to \$629.813 million or 58.3% of the 10-Year Capital Plan.
  - The 2014-2023 Capital Budget and Plan is below the debt target in every year except 2017 and 2023. Overall, the 10-Year Capital Plan is below the debt affordability guidelines of \$658.426 million allocated to this Program by \$28.613 million. Debt funding was subsequently reduced by maximizing DC funding on eligible capital projects in accordance with the 2013 Development Charge By-Law rates.
- Reserve and Reserve Funds constitute \$103.419 million or 17% of required funding in the first 5 years and \$142.784 million or 13.2% over 10 year period.
  - Reserve Funding financing is higher in the first 3 years of the 10-Year Capital Plan period since more funding is available in the earlier years. Each year, Parks, Forestry and Recreation examines how much reserve funding is available and depending on capacity to deliver, projects are added to the 10-Year Capital Plan.