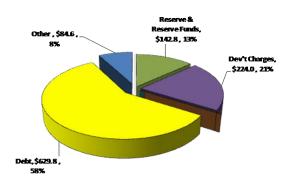

## 2014–2023 Capital Plan by Funding Source (In \$000s)

- The 10-Year Capital Plan of \$1.081 billion will be funded by \$629.813 million of debt, \$142.784 million from Reserve / Reserve funds, \$223.970 million from Development Charges, and \$84.622 million from Other Revenue comprised of Section 37/45/42 Alternate-Rate-Cash-In-Lieu funding, donations, and partnership funding.
- Debt accounts for \$293.810 million or 48.4% of the funding for the 2014 Budget and 2015 2018 Capital Plan and amounts to \$629.813 million or 58.3% of the 10-Year Capital Plan.
  - The 2014-2023 Capital Budget and Plan is below the debt target in every year except 2017 and 2023. Overall, the 10-Year Capital Plan is below the debt affordability guidelines of \$658.426 million allocated to this Program by \$28.613 million. Debt funding was subsequently reduced by maximizing DC funding on eligible capital projects in accordance with the 2013 Development Charge By-Law rates.
- Reserve and Reserve Funds constitute \$103.419 million or 17% of required funding in the first 5 years and \$142.784 million or 13.2% over 10 year period.
  - Reserve Funding financing is higher in the first 3 years of the 10-Year Capital Plan period since more funding is available in the earlier years. Each year, Parks, Forestry and Recreation examines how much reserve funding is available and depending on capacity to deliver, projects are added to the 10-Year Capital Plan.

- Key projects with full or partial funding from Reserve Funds include the York Community Centre, Regent Park Community Centre, Railway Lands Community Centre, Parks Services Plan FY2014, and various Parkland Acquisition projects. Future year projects with partial financing from Reserve Funds include the New Ferry Boat #2, Park Services Plan FY2015-2018, Don Mills Civitan Arena Replacement, North East Scarborough Community Centre, Western North York Community Centre, and 40 Wabash Parkdale Community Centre.
- Development charges account for \$126.822 million or 20.9% of total funding over 5 years and \$223.970 million or 20.7% of 10 years.
  - Financing from Development Charges varies with availability and use is dependent on the allowable percentage contribution caps and eligibility criteria for specific projects identified in the DC By-Law Background Study.
  - Development Charge funding has been closely reviewed in 2013 and additional DC funding that has become available was distributed among qualifying projects which reduced debt funding by \$39.613 million over the 2014-2023 Capital Plan period.
  - Major projects which are partially funded from Development Charges include Wellesley Community Centre pool, Dons Mills Civitan Arena Replacement, York Community Centre, North East Scarborough Community Centre, Western North York Community Centre, Bessarion (Canadian Tire) Community Centre, and 40 Wabash Parkdale Community Centre.
- Other Revenues such as Section 37, Section 45, and Section 42 Alternate-Rate-Cash-In-Lieu funding, developer agreements, donations and partnership funding account for \$83.122 million or 13.7% over the first 5 years of the 10-Year Capital Plan, and \$1.5 million representing 7.8% over the 10 years.
  - Key projects funded by Other Revenues include Earl Bales Field House Upgrade and Expansion, Bessarion (Canadian Tire) Community Centre, Milliken Park Community Centre Expansion, and Wellesley Community Centre Pool.