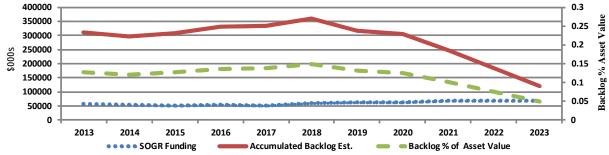

## State of Good Repair (SOGR) Backlog

The 10-Year Capital Plan dedicates \$271.178 million to SOGR spending in the first five years of the Plan and \$336.256 million over the last five years which on average is \$60.743 million annually.

- Parks, Forestry and Recreation Division manages an asset inventory valued at over \$5.5 billion. Physical infrastructure such as pools, playgrounds, arenas, community centres, bridges, tennis courts, and sports pads comprise approximately 44.1% or \$2.426 billion of the total asset value, while land such as parks and golf courses account for the remaining 55.9% or \$3.074 billion.
- The 2013 year end value of State of Good Repair backlog is estimated at \$309.602 million representing 12.8% of the replacement value of physical assets of \$2.426 billion.
- The projected state-of-good-repair backlog is expected to reach \$359.958 million or 14.8% of physical asset value in 2018 and decline significantly to \$119.789 million or 4.9% of the asset replacement value by 2023.
  - Through the 2013 Capital Budget process, City Council requested the DCM and CFO to report to Budget Committee with a plan to expedite the reduction in the Parks, Forestry and Recreation State of Good Repair Backlog in the 2014 Capital Plan.
  - As a result, the Program's debt affordability target was increased by \$165 million over 10 years for the sole purpose of reducing the SOGR backlog, allocated specifically to four asset categories: Trails, Pathways and Bridges, Arenas, Community Centres and Pools which were trending toward high backlog balances.
- The backlog estimates for the various facilities and infrastructure is based on due diligence audits which provide a comprehensive assessment to confirm the scope of the repairs and the detailed costs associated with the rehabilitation requirements.
- The 10-Year Capital Plan provides \$491.808 million for the Program's Capital Asset Management Plan (CAMP) multi-year projects representing an average of \$49.181 million per year over the 10 year period.
- Total planned cash flow funding for SOGR projects of \$607.434 million over the 10 year period is allocated to various asset categories as shown in the table below, as well as other SOGR spending on Parks and Facilities Rehabilitation, environmental initiatives, Capital Emergency Fund and audits.