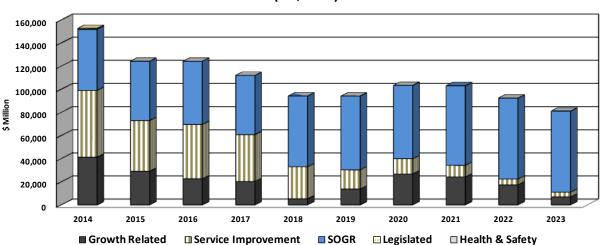

## 2014 – 2023 Capital Plan by Project Category (In \$000s)

 The 10-Year Capital Plan for Parks, Forestry and Recreation of \$1.081 billion provides funding for Legislated projects of \$0.855 million; State of Good Repair (SOGR) projects of \$607.434 million; Service Improvement projects of \$265.847 million, and Growth Related projects of \$207.053 million.

- Legislated projects require funding of \$0.855 million or 0.1% of the total capital plan spending of \$1.081 billion.
  - \$0.855 million or 100% of the total planned cash flow for Legislated projects will be spent during the first 2 years on various site remediation projects such as Grand/Manitoba Site Remediation, Stafford Street Remediation, 1555 Danforth/Woodgreen Remediation, and 318 Queens Quay West Park Remediation.
- State of Good Repair (SOGR) projects make up the largest category of capital project expenditures in Parks, Forestry and Recreation's 10-Year Capital Plan totalling \$607.434 million or 56.2% of the total planned cash flow of \$1.081 billion. SOGR projects also account for 96.4% of the Program's debt financing of \$629.813 million over the 10 year period.
  - State of good repair projects include maintenance, repair or replacement of aging infrastructure and facilities.
  - \$271.178 million in capital funding is for SOGR projects from 2014 to 2018, representing 44.6% of the 10-Year Capital Plan funding allocated to SOGR projects. Total SOGR funding will amount to \$607.434 million by 2023 or 56.2% of total funding for the 10-Year Capital Plan.
  - Spending on SOGR projects is steady over the first 5 years of the 10-Year Capital Plan averaging \$54.236 million per year; and increases in the last 5 years averaging \$67.251 million per year to ensure the continued reduction of the Program's SOGR backlog.
- Service Improvement projects represent \$265.847 million or 24.6% of total capital plan spending.
  - Capital funding of \$216.773 million over the first 5 years represents 81.5% of the 10-Year Capital Plan allocated to Service Improvement projects of \$265.847 million. The remaining \$49.074 million will be spent during the second half of the 10 year period.
  - Key service improvement projects include Wellesley Community Centre pool, Don Mills Civitan Arena Replacement, Ferry Boat Replacement, Birchmount Community Centre Double Gym Construction, and various park developments.
  - Spending on Service Improvement projects is variable throughout the 10 year period as it is dependent on the amount of Development Charge funding that becomes available in each year. The Development Charge By-Law stipulates that any project that is eligible for DC funding must be included in the 10-Year Capital Plan.
  - Any Service Improvement projects funded by Section 37/45/42 Alternate-Rate-Cash-in-Lieu, or donations are added to the 10-Year Capital Plan as funds are received, adding to the variability of spending on these types of projects.
- Growth Related projects account for \$207.053 or 19.2% of the 10-Year Capital Plan's expenditures.

- Spending on Growth Related projects is higher in the first 2 years of the 10-Year Capital Plan period as it includes previously approved projects such as Regent Park Community Centre, York Community Centre, Railway Lands Community Centre and Bessarion (Canadian Tire) Community Centre projects.
- Spending is higher between 2020 and 2022 due to future planned construction of the North East Scarborough Community Centre, Western North York Community Centre and 40 Wabash Parkdale Community Centre.

## Major Capital Initiatives by Category

|                                |         |         |         | (III ŞUC | ,031   |        |         |         |        |        |           |
|--------------------------------|---------|---------|---------|----------|--------|--------|---------|---------|--------|--------|-----------|
|                                | 2014    | 2015    | 2016    | 2017     | 2018   | 2019   | 2020    | 2021    | 2022   | 2023   | 2014 -    |
|                                | Budget  | Plan    | Plan    | Plan     | Plan   | Plan   | Plan    | Plan    | Plan   | Plan   | 2023      |
| Legislated                     |         |         |         |          |        |        |         |         |        |        |           |
| Land Acquisition               | 805     | 50      |         |          |        |        |         |         |        |        | 855       |
| Sub-Total                      | 805     | 50      | -       | -        | -      | -      | -       | -       | -      | -      | 855       |
| State of Good Repair           |         |         |         |          |        |        |         |         |        |        |           |
| Facility Components            | 6,563   | 7,913   | 6,725   | 4,842    | 4,125  | 5,125  | 4,875   | 5,125   | 6,125  | 6,125  | 57,543    |
| Outdoor Recreation Centres     | 2,113   | 2,088   | 2,113   | 2,013    | 2,113  | 3,053  | 3,113   | 3,013   | 3,013  | 3,013  | 25,645    |
| Park Development               | 6,462   | 3,125   | 3,038   | 2,287    | 2,125  | 3,125  | 2,875   | 3,125   | 3,125  | 3,125  | 32,412    |
| Parking Lots & Tennis Courts   | 3,270   | 3,155   | 3,020   | 3,100    | 3,120  | 3,120  | 3,120   | 3,100   | 3,100  | 3,100  | 31,205    |
| Playgrounds/Waterplay          | 900     | 900     | 900     | 900      | 900    | 900    | 900     | 900     | 900    | 900    | 9,000     |
| Pool                           | 4,250   | 4,250   | 4,500   | 4,500    | 5,025  | 4,950  | 5,000   | 5,250   | 5,440  | 5,440  | 48,605    |
| Arena                          | 8,550   | 8,550   | 9,800   | 9,800    | 12,300 | 12,300 | 12,300  | 13,550  | 13,950 | 13,950 | 115,050   |
| Trails & Pathways              | 4,200   | 4,200   | 4,750   | 4,750    | 6,750  | 7,000  | 7,000   | 8,000   | 7,000  | 7,000  | 60,650    |
| Environmental Initiatives      | 2,350   | 2,350   | 2,350   | 2,350    | 2,431  | 2.431  | 2,431   | 2,500   | 2,614  | 2.614  | 24,421    |
| Special Facilities             | 5,805   | 5,700   | 5,730   | 5,700    | 6,430  | 5,690  | 5,580   | 5,500   | 5,810  | 5,810  | 57,755    |
| Community Centres              | 8,400   | 9,052   | 11,745  | 11,000   | 15,800 | 16,150 | 16,220  | 18,781  | 19,000 | 19,000 | 145,148   |
| Sub-Total                      | 52,863  | 51,283  | 54,671  | 51,242   | 61,119 | 63,844 | 63,414  | 68,844  | 70,077 | 70,077 | 607,434   |
| Service Improvements           |         |         |         |          |        |        |         |         |        |        |           |
| Facility Components            | 1,503   | 500     | 500     | 500      | 500    | 500    | 500     | 500     | 500    | 500    | 6,003     |
| Outdoor Recreation Centres     | 1,625   | 1,775   | 3,125   | 1,700    | 1,500  | 1,700  | 1,500   | 1,700   | 1,700  | 1,700  | 18,025    |
| Park Development               | 33,735  | 22,022  | 17,717  | 9,825    | 6,789  | 2,299  | 950     | 900     | 1,075  | 200    | 95,512    |
| Playgrounds/Waterplay          | 6,153   | 3,900   | 3,200   | 2,600    | 1,825  | 1,800  | 1,650   | 1,650   | 1,650  | 1,650  | 26,078    |
| Pool                           | 700     | 3,000   | 7,000   | 6,000    | ,      | ,      | ,       | ,       | ŕ      | ,      | 16,700    |
| Arena                          | 1,200   | 350     | 500     | 3,550    | 11,300 | 8,700  |         |         |        |        | 25,600    |
| Trails & Pathways              | 3,055   | 2,830   | 1,350   | 1,400    | 1,000  | 1,250  | 3,250   |         |        |        | 14,135    |
| Environmental Initiatives      | 2,550   | 2,150   | 2,450   | 2,850    | 1,600  | 100    | 100     | 100     | 100    | 100    | 12,100    |
| Special Facilities             | 1,250   | 375     | 3,025   | 5,450    | 2,525  | 25     | 5,100   | 5,025   |        |        | 22,775    |
| Community Centres              | 3,616   | 2,301   | 3,752   | 5,450    | 500    | -      | -,      | -,      |        |        | 15,619    |
| Information Technology         | 2,475   | 4,650   | 4,350   | 1,175    | 200    | 200    | 200     | 200     |        |        | 13,450    |
| Sub-Total                      | 57,862  | 43,853  | 46,969  | 40,500   | 27,739 | 16,574 | 13,250  | 10,075  | 5,025  | 4,150  | 265,997   |
| Growth Related                 |         |         |         |          |        |        |         |         |        |        |           |
| Land Acquisition               | 4,989   | 1,750   | 1,750   | 300      | 200    | 200    | 200     | 300     | 300    | 300    | 10,289    |
| Outdoor Recreation Centres     | 150     | 300     | 3,000   | 4,000    |        |        |         |         |        |        | 7,450     |
| Park Development               | 1,269   | 650     | 3,744   | 3,692    |        |        |         |         |        |        | 9,355     |
| Community Centres              | 34,817  | 26,380  | 14,062  | 12,250   | 5,064  | 13,488 | 26,504  | 23,800  | 17,000 | 6,594  | 179,959   |
| Sub-Total                      | 41,225  | 29,080  | 22,556  | 20,242   | 5,264  | 13,688 | 26,704  | 24,100  | 17,300 | 6,894  | 207,053   |
| Total Expenditures by Category | 152,755 | 124,266 | 124,196 | 111,984  | 94,122 | 94,106 | 103,368 | 103,019 | 92,402 | 81,121 | 1,081,339 |