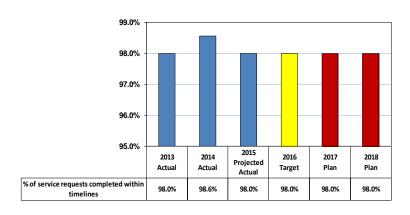

## % of Potholes Serviced within Timeframe

## **Trends**

- Transportation Infrastructure is repaired and maintained to provide safe vehicular, transit, pedestrian and cycling movement.
- 90% of potholes were serviced within timeframes in 2014, reflecting a slight reduction from 2012 and 2013 in part due to the impact of the severe winter in 2014.
- In 2015, Transportation Services is projecting to maintain 90% of potholes being serviced within timeframes.
- In 2016, Transportation Services is targeting 95% of potholes being serviced within timeframes and anticipates maintaining that level in the future.