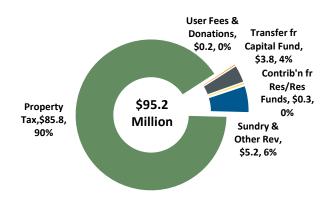

## 2016 Operating Budget Expenses & Funding

## Where the money comes from: 2016 Budget by Funding Source