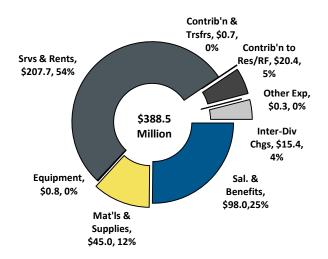

## 2016 Budget Highlights

The total cost to deliver these services to Toronto residents is \$388.491 million gross and \$207.622 million net as shown below.

|                    | 2015 Approved |             | Char     | ige   |
|--------------------|---------------|-------------|----------|-------|
| (in \$000's)       | Budget        | 2016 Budget | \$       | %     |
| Gross Expenditures | 350,356.5     | 388,491.2   | 38,134.7 | 10.9% |
| Gross Revenues     | 142,839.6     | 180,869.3   | 38,029.6 | 26.6% |
| Net Expenditures   | 207,516.9     | 207,621.9   | 105.0    | 0.1%  |