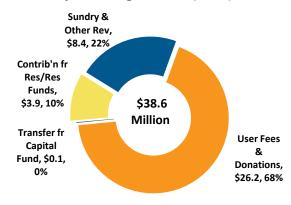

ed Limit on Local Roads in the Toronto and East York District (\$0.400 million and \$0 net); and
- Piloting the use of Traffic Assistant Personnel (TAP) at key intersections/corridors to improve vehicle and pedestrian flow (\$0.250 million gross and \$0.250 million net).

## **Permits & Applications**



## 2016 Service Budget by Activity (\$Ms)

Street Events,



Construction

## What We Do

- Provide direct client-related services relating to development review, issuance of parking permits, permits for other activities within the City's road allowance.
- Plan, manage and enforce such activities within the right-of-way in a manner that balances the private interests while maintaining essential access and mobility for the various transportation modes.

## Service by Funding Source (\$Ms)



## % of Development Applications Completed within Specified Timelines



- Transportation Services reviews development applications ensuring compliance with municipal standards, code and guidelines.
- In 2015, Transportation Services is projecting to complete development applications within specified timelines at a rate of 86%.
- The Program is anticipating that this % will be maintained in future years.

## **2016 Service Levels**

## **Permits & Applications**

|                         |                                                  |                                                      | Service Levels                                          |                                                                        |