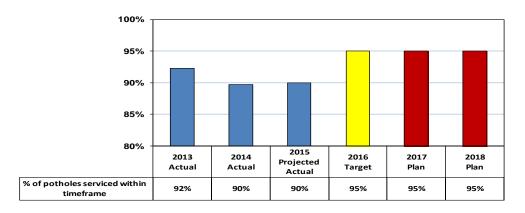

## **Trends**

- Transportation Infrastructure is repaired and maintained to provide safe vehicular, transit, pedestrian and cycling movement.
- 90% of potholes were serviced within timeframes in 2014, reflecting a slight reduction from 2012 and 2013 in part due to the impact of the severe winter in 2014.
- In 2015, Transportation Services is projecting to maintain 90% of potholes being serviced within timeframes.
- In 2016, Transportation Services is targeting 95% of potholes being serviced within timeframes and anticipates maintaining that level in the future.