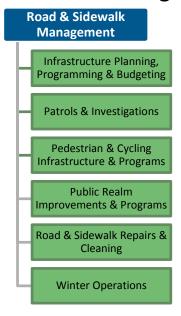

#### **Road & Sidewalk Management**

Purpose:
To plan, program, manage and provide yearround maintenance of the City's
transportation infrastructure assets - road,
expressway, sidewalk, boulevard, walkway,
cycling, bridge and public lane networks - to
ensure safe, clean, comfortable transport
infrastructure for cyclists, pedestrians, transit
users, vehicles and goods movement.
Minimize the City's liability, prevent
premature deterioration, minimize more
costly repairs over the lifecycle. Advance

costly repairs over the lifecycle. Advance sustainable transportation options in support of the Official Plan and Council's Climate Change initiatives, and deliver infrastructure enhancements that substantially contribute to a beautiful and functional public realm

Winter Operations

Road & Sidewalk Repairs & Cleaning

Patrol & Investigations

Infrastructure Planning, Programming &

Budgeting

Pedestrian & Cycling
Infrastructure and

Public Realm Improvements & Programs

Strategies