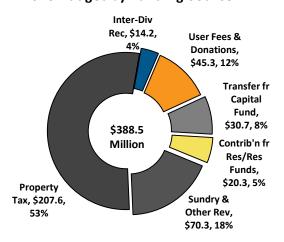

## Where the money comes from: 2016 Budget by Funding Source

## 2016 Budget Highlights

The total cost to deliver these services to Toronto residents is \$388.491 million gross and \$207.622 million net as shown below.

|                    | 2015 Approved |             | Char     | ige   |
|--------------------|---------------|-------------|----------|-------|
| (in \$000's)       | Budget        | 2016 Budget | \$       | %     |
| Gross Expenditures | 350,356.5     | 388,491.2   | 38,134.7 | 10.9% |
| Gross Revenues     | 142,839.6     | 180,869.3   | 38,029.6 | 26.6% |
| Net Expenditures   | 207,516.9     | 207,621.9   | 105.0    | 0.1%  |