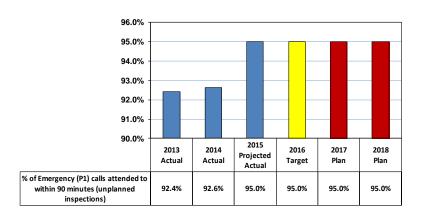

rning signs associated with special events road closure Overhead sign structures Lane Transverse | 100.0% 100.0% 100.0% 100.0% 1-14 days 1-30 days - 90%; 10% not achieving 6 months 2 weeks 4 hours 4 hours 1 year 2 weeks 1-30 days 30 Days 7 days 14 days 7 days 14 days 7 days 80% Achieved once per year 1-2 times per year | 100.0% 100.0% 100.0% 100.0% 100.0% 1100.0% 1-14 days 1-30 days - 90%; 10% not achieving 6 months 2 weeks 4 hours 1 year 2 weeks 1-30 days 30 Days 7 days 14 days 7 days 80% Achieved once per year 1-2 times per year |

Overall, the 2016 Service Levels are consistent with the approved 2015 Service Levels for Transportation Safety & Operations.

## **Service Performance**

Effectiveness Measure – % of Emergency (P1) calls attended to within 90 minutes (unplanned inspections)



- Transportation Services facilitate safe and efficient public movement throughout the City.
- Currently, approximately 95% of emergency calls are attended to within 90 minutes.
- This measure is expected to be maintained in 2016 and future years.

## Effectiveness Measure – % of calls (P2) attended to within 48 hours (unplanned inspections)



- Transportation Services monitors, analyzes and manages the City's extensive transportation network.
- Currently, approximately 97% of emergency calls are attended to within 48 hours.
- The Program will maintain a 97% target in 2016 and future years.

2016 Operating Budget 2015 **Incremental Change Base Budget** Service vs. 2015 New/ 2016 Budget vs. 2015 Budget Changes Budget % Change Budget GROSS EXP Traffic Signal Installation & 52.835.4 58.016