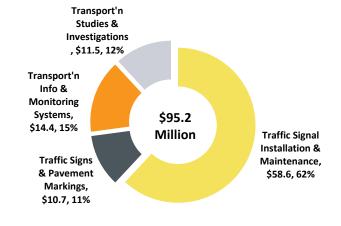

## 2016 Operating Budget Expenses & Funding

## Where the money goes:

Transportation Studies & Investigations

Traffic Signal Installation & Maintenance

Transportation Information & Monitoring Systems

Traffic Signs & Pavement Markings