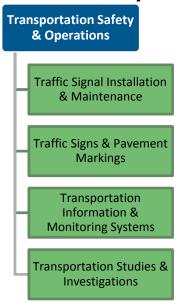

## **Transportation Safety & Operations**

#### Purpose

To monitor, analyze and manage the City's transportation network to facilitate safe and efficient public movement and property access, through application of technologically advanced systems, in support of the Official Plan's transportation objectives

Transportation Studies & Investigations

Traffic Signal Installation & Maintenance

Transportation Information & Monitoring Systems

Traffic Signs & Pavement Markings