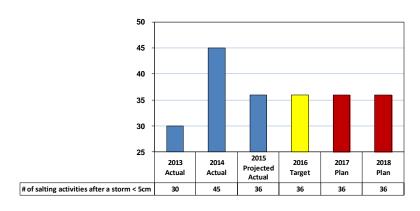

## # of salting activities after a storm < 5cm

- Transportation Services ensures safe transport infrastructure for cyclists, pedestrians, transit users, vehicles and goods movement.
- In 2014, the Program completed 45 salting activities after a storm < 5cm.</li>
- Transportation Services is anticipating approximately 36 such events in 2015 and annually in future years.