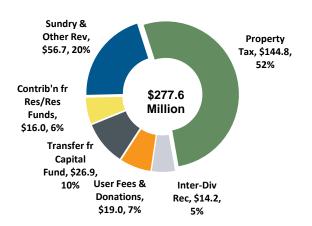

k Management**



## 2016 Service Budget by Activity (\$Ms)



#### What We Do

- Plan, program, manage and provide year-round maintenance of the City's transportation infrastructure assets - road, expressway, sidewalk, boulevard, walkway, cycling, bridge and public lane networks – to ensure safe, clean, comfortable transport infrastructure for cyclists, pedestrians, transit users, vehicles and goods movement.
- Minimize the City's liability, prevent premature deterioration, minimize more costly repairs over the lifecycle.
- Advance sustainable transportation options in support of the Official Plan and Council's Climate Change initiatives, and deliver infrastructure enhancements that substantially contribute to a beautiful and functional public realm.

## Service by Funding Source (\$Ms)



## # of salting activities after a storm < 5cm



- Transportation Services ensures safe transport infrastructure for cyclists, pedestrians, transit users, vehicles and goods movement.
- In 2014, the Program completed 45 salting activities after a storm < 5cm.</li>
- Transportation Services is anticipating approximately 36 such events in 2015 and annually in future years.

## **2016 Service Levels**

## **Road & Sidewalk Management**

|                 |                                                |                                         |