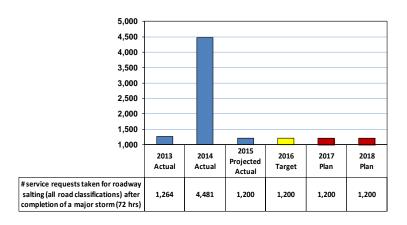

## # of salting activities after a storm < 5cm

- Transportation Services ensures safe transport infrastructure for cyclists, pedestrians, transit users, vehicles and goods movement.
- In 2014, the Program completed 45 salting activities after a storm < 5cm.</li>
- Transportation Services is anticipating approximately 36 such events in 2015 and annually in future years.