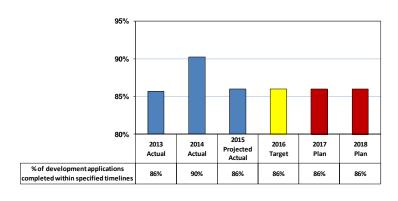

llion and \$0 net); and
- Piloting the use of Traffic Assistant Personnel (TAP) at key intersections/corridors to improve vehicle and pedestrian flow (\$0.250 million gross and \$0.250 million net).

## **Permits & Applications**



## 2016 Service Budget by Activity (\$Ms)

Street Events,



Construction

## What We Do

- Provide direct client-related services relating to development review, issuance of parking permits, permits for other activities within the City's road allowance.
- Plan, manage and enforce such activities within the right-of-way in a manner that balances the private interests while maintaining essential access and mobility for the various transportation modes.

## Service by Funding Source (\$Ms)



## % of Development Applications Completed within Specified Timelines



- Transportation Services reviews development applications ensuring compliance with municipal standards, code and guidelines.
- In 2015, Transportation Services is projecting to complete development applications within specified timelines at a rate of 86%.
- The Program is anticipating that this % will be maintained in future years.

## **2016 Service Levels**

## **Permits & Applications**

|                         |                                                  |                                                      | Service Levels                                          |                                                                        |