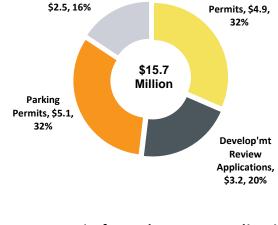

| <u>Service</u>                     | Gross<br>(\$000s) | Net<br>(\$000s) |
|------------------------------------|-------------------|-----------------|
| Road & Sidewalk Management         | 277,600.9         | 144,811.5       |
| Transportation Safety & Operations | 95,233.1          | 85,772.6        |
| Permits & Applications             | 15,657.2          | (22,962.2)      |
| Total Program Budget               | 388,491.2         | 207,621.9       |