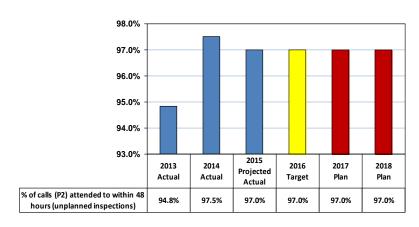

.0% 100.0% 1100.0% 1-14 days 1-30 days - 90%; 10% not achieving 6 months 2 weeks 4 hours 1 year 2 weeks 1-30 days 30 Days 7 days 14 days 7 days 80% Achieved once per year 1-2 times per year |

Overall, the 2016 Service Levels are consistent with the approved 2015 Service Levels for Transportation Safety & Operations.

## **Service Performance**

Effectiveness Measure – % of Emergency (P1) calls attended to within 90 minutes (unplanned inspections)



- Transportation Services facilitate safe and efficient public movement throughout the City.
- Currently, approximately 95% of emergency calls are attended to within 90 minutes.
- This measure is expected to be maintained in 2016 and future years.

## Effectiveness Measure – % of calls (P2) attended to within 48 hours (unplanned inspections)



- Transportation Services monitors, analyzes and manages the City's extensive transportation network.
- Currently, approximately 97% of emergency calls are attended to within 48 hours.
- The Program will maintain a 97% target in 2016 and future years.

2016 Operating Budget 2015 **Incremental Change Base Budget** Service vs. 2015 New/ 2016 Budget vs. 2015 Budget Changes Budget % Change Budget GROSS EXP Traffic Signal Installation & 52.835.4 58.016.7 566.0 58.582.7 5.747.4 10.9% 58.582.7 5.747.4 10.9% 18.5 0.0% 28.4 0.0% 11,533.3 10,533.2 (10.3%) (788.1)0.8% Traffic Signs & Pavement Markings (188.0)10,345.2 (1,188.1)400.0 10,745.2 (6.8%)(356.0)-3.3% 81.4 Transportation Information & 14,473.9 14,410.7 14,424.3 (0.3% 14,424.3 (49.6) 0.6% 13.7 (49.6)(0.3%)0.4% 81.5 56.9 **Monitoring Systems