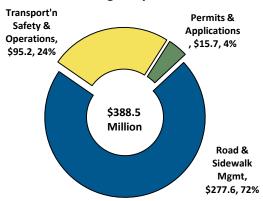

## 2016 Operating Budget Highlights

- The 2016 Operating Budget for Transportation Services of \$388.491 million in gross expenditures provides funding for three services, Road & Sidewalk Management, Transportation Safety & Operations and Permits & Applications.
- The Program essentially kept the 2016 Budget at the 2015 Approved Budget level through measures taken based on the following criteria:
  - ✓ The identification of sustainable, on-going savings including line-by-line reductions (\$1.957 million) and efficiency savings / productivity gains (\$1.338 million);
  - Stable revenue adjustments to user fees (\$0.864 million); and
  - ✓ The -1% budget target was not achieved given the escalation in winter maintenance costs. Any further reductions would negatively impact the Council approved Service Levels.

| <u>Service</u>                     | Gross<br>(\$000s) | Net<br>(\$000s) |
|------------------------------------|-------------------|-----------------|
| Road & Sidewalk Management         | 277,600.9         | 144,811.5       |
| Transportation Safety & Operations | 95,233.1          | 85,772.6        |
| Permits & Applications             | 15,657.2          | (22,962.2)      |
| Total Program Budget               | 388,491.2         | 207,621.9       |