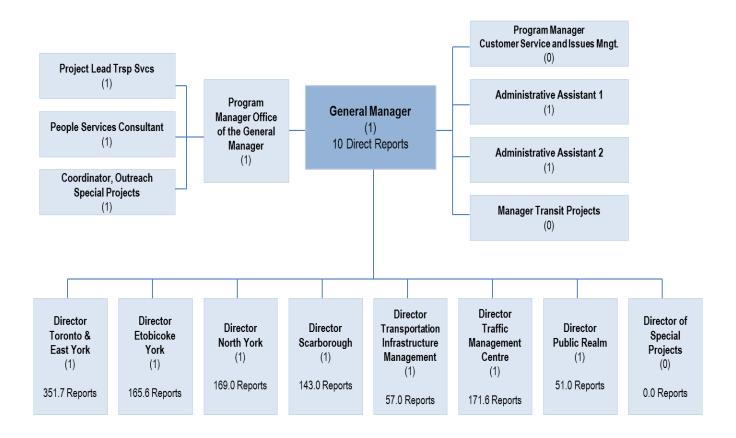

up> Based on the 2015 9-month Operating Variance Report

For additional information regarding the 2015 Q3 operating variances and year-end projections, please refer to the attached link for the report entitled "Operating Variance Report for the Nine-Month Period Ended September 30, 2015" approved by City Council at its meeting on December 9, 2015.

(http://www.toronto.ca/legdocs/mmis/2015/bu/bgrd/backgroundfile-85376.pdf)

#### Impact of 2015 Operating Variance on the 2016 Budget

- Transportation Services will continue with its accelerated hiring strategy for the remainder of 2015 and in 2016.
- The Program will continue to explore future opportunities for efficiency savings / productivity gains as discussed in the Issues Section of these Notes.

# **Appendix 3 2016 Organization Chart**



### 2016 Complement

| Category  | Senior<br>Management | Management | Excempt Professional & Clerical | Union | Total   |
|-----------|----------------------|------------|---------------------------------|-------|---------|
| Permanent | 1.0                  | 158.0      | 51.0                            | 861.6 | 1,071.6 |
| Temporary |                      | 5.0        |                                 | 46.4  | 51.4    |
| Total     | 1.0                  | 163.0      | 51.0                            | 908.0 | 1,123.0 |

# **Appendix 4**

**Summary of 2016 Service Changes** 



# 2016 Operating Budget - Council Approved Service Changes Summary by Service (\$000's)

| Form ID                                                   | Citizen Focused Services B                      |