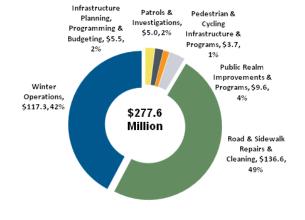

## 2016 Service Budget by Activity (\$Ms)

| <u>Service</u>                     | Gross<br>(\$000s) | Net<br>(\$000s) |
|------------------------------------|-------------------|-----------------|
| Road & Sidewalk Management         | 277,600.9         | 144,811.5       |
| Transportation Safety & Operations | 95,233.1          | 85,772.6        |
| Permits & Applications             | 15,657.2          | (22,962.2)      |
| Total Program Budget               | 388,491.2         | 207,621.9       |