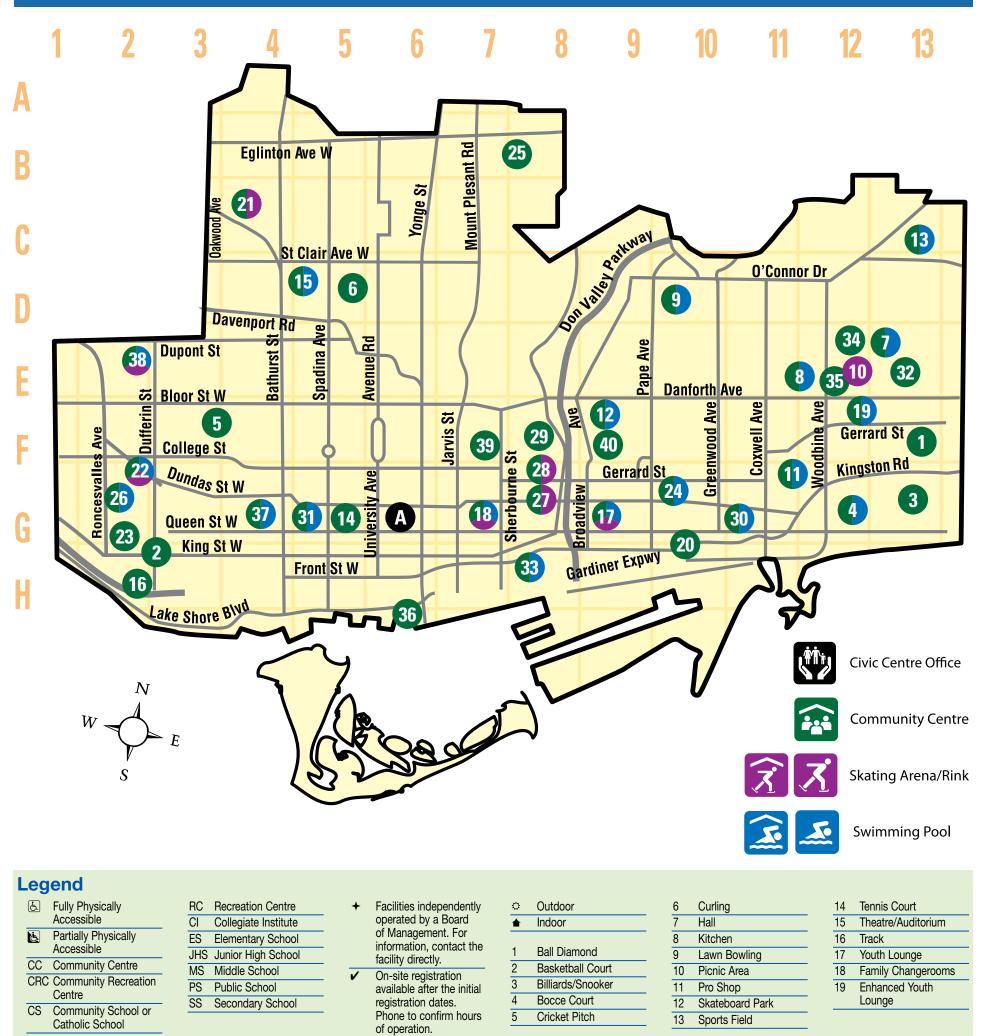

# Parks, Forestry and Recreation Operated Facilities

| FACILITY INFORMATION         FACILITY DESCRIPTION         PROGRAM INDEX BY PAGE NUMBER |                                  |    |                     |                      |           | MBER           |                              |              |                                 |                    |      |       |                    |             |                  |        |                  |                             |                                      |
|----------------------------------------------------------------------------------------|----------------------------------|----|---------------------|----------------------|-----------|----------------|------------------------------|--------------|---------------------------------|--------------------|------|-------|--------------------|-------------|------------------|--------|------------------|-----------------------------|--------------------------------------|
|                                                                                        | <mark>Map #</mark><br>Map Grid # |    | Free Program Centre | On-site Registration | Gymnasium | Fitness Centre | Weight Room<br>Swimming Pool | Skating Rink | Other Amenities<br>(see legend) | Adapted Recreation | Arts | Camps | Clubs/General Int. | Early Years | Older Adults     | Sports | Youth/Leadership | Skating Leisure/<br>Lessons | Swimming Leisure/<br>Aquafit/Lessons |
| Facility Name, Address, Phone                                                          |                                  | -  | _                   |                      | 2 0       | ш              | <ul><li></li></ul>           | S            | 0                               | ∢                  | ∢    | 0     | 0                  | ш           | _ C              | s<br>v | ~                | ΓN                          | <u>ه م</u>                           |
| Etobicoke Civic Centre, 399 The West Mall, 311                                         | A L3                             | _  |                     |                      | _         | -              |                              |              |                                 |                    |      |       |                    |             | _                | _      | _                |                             |                                      |
| Albion Arena, 1501 Albion Rd, 416-394-8690                                             | 1 C5                             | _  | _                   |                      | _         |                |                              | 1            |                                 | 00                 |      |       |                    |             | _                | _      | _                | 100/100/101                 | 100/11/1/100                         |
| Albion Pool/Health Club, 1485 Albion Rd, 416-394-8676                                  | 1 C5                             | _  |                     |                      |           | •              |                              |              | 0                               | 26                 |      |       |                    |             |                  |        |                  | 100/102/104                 | 108/114/130                          |
| Alderwood Pool, 2 Orianna Dr, 416-394-8738                                             | 2 P2                             | _  | _                   |                      |           |                | <b></b>                      |              | 8                               | 26                 | 50   | 10    | <b>-7</b>          | <b>F7 4</b> | - 0              | 4 57   | <b>F7</b>        |                             | 108/109/114/131                      |
| Amesbury CC/Park, 1507 Lawrence Ave W, 416-395-0145                                    | 3 H10                            | _  |                     |                      |           | _              |                              |              | 1/2/4/8/14                      | _                  | 56   | 19    | 57                 | 57 4        | 5 3              | 1 5/   | 57               |                             |                                      |
| Amesbury Sports Complex, 155 Culford Rd, 416-395-6655                                  | 3 H10                            | _  | _                   |                      |           | _              |                              | 1            | 4/11                            | 00                 | 50   | 10    | 50                 | 50 4        | 5 0.             | 4 50   |                  | 100/102/104                 |                                      |
| Annette CRC, 333 Annette St, 416-392-0736                                              | 4 L10                            | _  | _                   |                      | _         | -              | • •                          |              | 8                               |                    | 59   |       |                    | 59 4        | _                | _      |                  |                             | 108/109/115/131                      |
| Bloordale CS, 10 Toledo Rd, 416-394-8699                                               | 5 L2                             | _  | _                   |                      |           | -              |                              |              | 8                               | 26                 |      |       |                    | 61 4        | _                | _      | 61               |                             |                                      |
| Carmine Stefano CC, 3100 Weston Rd, 416-395-6127                                       | 31 D8                            | 6  |                     |                      |           | •              | •                            |              |                                 |                    | 62   | 19    | 62                 | 62 4        | 5 3              | 1 63   | 63               |                             |                                      |
| Centennial Park Arena, 156 Centennial Park Rd, 416-394-8758                            | 7 J2                             |    |                     |                      | _         | _              |                              | 1            | 11                              | _                  |      |       |                    |             | _                |        |                  | 100/102/104                 |                                      |
| Centennial Park Ski Chalet, 256 Centennial Park Rd, 416-394-8754                       | _                                |    | _                   |                      | _         | _              |                              |              |                                 |                    |      |       |                    |             | _                | 148    | 3                |                             |                                      |
| Centennial Park Stadium, 56 Centennial Park Rd, 416-394-8766                           | 7 J2                             | _  |                     |                      |           |                |                              |              |                                 |                    |      |       |                    |             | _                |        |                  |                             |                                      |
| Centennial RC West, 2694 Eglinton Ave W, 416-394-2717                                  | 8 J11                            | 6  | _                   |                      | •         | _              | <b></b>                      | _            |                                 | 26                 |      |       |                    |             | _                | _      |                  |                             | 108/115/132                          |
| Central Arena, 44 Montgomery Rd, 416-394-5439                                          | 9 L6                             |    | _                   |                      |           | _              |                              | 1            |                                 |                    |      |       |                    |             | _                |        |                  | 100/103/105                 |                                      |
| Chalkfarm CC, 180 Chalkfarm Dr, 416-395-7802                                           | 10 E9                            |    | •                   | _                    | •         | _              |                              | _            | 1/4/8                           |                    | 63   | 19    | 63                 | 63 4        | 5 3 <sup>.</sup> | 1 63   |                  |                             |                                      |
| Chris Tonks Arena, 95 Black Creek Dr, 416-394-2733                                     | <mark>11</mark> J10              |    | _                   | _                    |           | _              |                              | 1            |                                 |                    |      |       |                    |             | _                | _      |                  | 100/103/105                 |                                      |
| Domenico DiLuca CC, 25 Stanley Rd, 416-395-6673                                        | 12 D10                           | 6  |                     |                      | •         | _              | 0                            |              | 1/8/14                          |                    | 64   | 19    | 64                 | 64 4        | 5 3              | 1 64   |                  |                             |                                      |
| Downsview Arena, 1633 Wilson Ave, 416-395-7831                                         | 13 F9                            |    | _                   | _                    |           | _              |                              | 1            | 8/11                            |                    |      |       |                    |             | _                | _      |                  | 100/103/105                 |                                      |
| Edenbridge Centre, 235 Edenbridge Dr, 416-392-2451                                     | 14 J8                            |    | _                   |                      |           | _              |                              |              | 4                               |                    | 65   |       |                    | 65 4        | _                | _      |                  |                             |                                      |
| Edgehill House, 61 Edgehill Rd, 416-392-2724                                           | 15 J7                            |    | _                   |                      | _         | _              |                              | _            |                                 |                    | 65   |       | 65                 | 65 4        | 5 32             | 2      |                  |                             |                                      |
| Eglinton Flats Tennis Ctr, 3601 Eglinton Ave W, 416-394-2747                           | <mark>16</mark> J9               |    |                     |                      | _         | _              |                              |              | 14                              |                    |      |       |                    |             | _                |        |                  |                             |                                      |
| Elmbank CC, 10 Rampart Rd, 416-394-8671                                                | 17 D5                            | _  |                     |                      |           | _              |                              |              | 8                               |                    | 66   | 19    | 66                 | 66 4        | 6 32             | 2 66   | 66               |                             |                                      |
| Emery Cl, 3395 Weston Rd, 416-395-7950                                                 | <mark>18</mark> C8               | _  | _                   |                      | _         |                | 1                            |              |                                 |                    |      |       |                    |             | _                |        |                  |                             | 108/116/133                          |
| Etobicoke Olympium, 590 Rathburn Rd, 416-394-8111                                      | 19 J2                            | _  |                     |                      |           | •              | • +                          |              | 8/13                            |                    |      |       |                    | 67          | _                | 67     |                  |                             | 108/109/117/134                      |
| Fairfield Seniors' Ctr, 80 Lothian Ave, 416-394-8687                                   | 20 M6                            | _  | _                   |                      |           | _              |                              |              | 3                               |                    |      |       |                    | 68          | 32               |        |                  |                             |                                      |
| Falstaff CC, 50 Falstaff Ave, 416-395-7924                                             | <mark>21</mark> G10              | _  | •                   |                      |           | _              | •                            |              | 2/8                             |                    | 67   | 19    | 67                 | 67 4        | 6                | 67     | 67               |                             |                                      |
| George Bell Arena, 25 Ryding Ave, 416-392-0377                                         | 22 K10                           | _  |                     |                      |           | _              |                              | <b>≜</b> ¢   | t                               |                    |      |       |                    |             |                  |        |                  |                             |                                      |
| Gord and Irene Risk CC, 2650 Finch Ave W, 416-395-0355                                 | 23 B7                            | _  |                     |                      | _         | _              |                              | 1            | 8                               |                    | 68   | 19    | 68                 | 68 4        | 6 33             | 3      |                  | 100/103/105                 |                                      |
| Gus Ryder Pool/Health Club, 1 Faustina Dr, 416-394-8726                                | <mark>24</mark> P3               | _  | •                   |                      |           | •              | • •                          |              |                                 | 27                 |      |       |                    |             |                  |        |                  |                             | 108/109/119/136                      |
| Habitant Arena, 3383 Weston Rd, 416-395-7949                                           | 18 C8                            | &  | _                   |                      |           | _              |                              | 1            | 8                               |                    |      |       |                    |             |                  |        |                  | 100/103/105                 |                                      |
| Harwood Hall, 85 Cayuga Ave, 416-394-2747                                              | <mark>25</mark>  11              |    |                     |                      | _         |                |                              |              | 7/8                             |                    |      |       |                    |             | _                |        |                  |                             |                                      |
| High Park, 1873 Bloor St W:                                                            |                                  |    |                     |                      |           |                |                              |              |                                 |                    |      |       |                    |             |                  |        |                  |                             |                                      |
| Children's Garden and Teaching Kitchen, 416-392-1329                                   | 26 N10                           | _  |                     |                      |           | _              |                              |              |                                 |                    |      |       | 68                 | 68          |                  |        |                  |                             |                                      |
| Colborne Lodge, 416-392-6916                                                           | 26 N10                           | Ľ. |                     |                      |           |                |                              |              |                                 |                    |      | 21    |                    |             | _                |        |                  |                             |                                      |
| Hilltop CS, 35 Trehorne Dr, 416-394-8701                                               | 27 H6                            |    | _                   |                      | •         |                |                              |              | 1                               | 27                 |      |       |                    | 69 4        | _                | _      | _                |                             |                                      |
| Hollycrest CS, 630 Renforth Dr, 416-394-8703                                           | <mark>28</mark> J2               | B  | •                   |                      | •         | _              |                              |              | 13/14                           |                    | 69   | 19    | 70                 | 70 4        | _                |        | 70               |                             |                                      |
| Horner Avenue Seniors' Centre, 320 Horner Ave, 416-394-6000                            | 29 P4                            |    | _                   |                      | •         |                |                              |              |                                 |                    |      |       |                    |             | 33               | 3      |                  |                             |                                      |
| Humber Community Pool, 205 Humber College Blvd, 416-394-6050                           | _                                | _  | _                   | /                    |           | _              | <b></b>                      |              |                                 | 27                 |      |       |                    |             |                  |        |                  |                             | 108/109/120/137                      |
| Humberwood CC, 850 Humberwood Blvd, 416-394-5700                                       | 32 C2                            |    | _                   |                      |           | _              |                              |              | 1/7/8                           |                    |      |       |                    | 71 4        | _                | 72     | _                |                             |                                      |
| Islington CS, 44 Cordova Ave, 416-394-8705                                             | 33 L6                            |    | •                   | /                    | •         |                |                              |              | 8                               |                    | 73   | 19    | 73                 | 73 4        | _                | _      | 73               |                             |                                      |
| Islington Seniors' Centre, 4968 Dundas St W, 416-231-3431                              | 34 L5                            |    |                     |                      |           | _              |                              |              |                                 |                    |      |       |                    |             | 34               |        |                  |                             |                                      |
| James S. Bell CS, 90 Thirty-First St, 416-394-8707                                     | <mark>35</mark> Q3               |    | _                   | /                    | •         | _              |                              |              |                                 |                    |      |       |                    | 75 4        | _                | 75     | _                |                             |                                      |
| John English CS, 95 Mimico Ave, Rm 100B, 416-394-8711                                  | <mark>36</mark> P7               |    | •                   |                      | •         |                |                              |              | 8                               |                    | 75   | 20    | 76                 | 76 4        | 7                | 76     | 76               |                             |                                      |

# Parks, Forestry and Recreation Operated Facilities continues...

| FACILITY INFORMATION                                          |                   |                   |               |     | FA                 | CILI      | TΥ             | DE                           | SCI          | RIPTION                         | PROGRAM INDEX BY PAGE NUMBER |      |       |                    |             |         |              |        |                  |                            |                                      |
|---------------------------------------------------------------|-------------------|-------------------|---------------|-----|--------------------|-----------|----------------|------------------------------|--------------|---------------------------------|------------------------------|------|-------|--------------------|-------------|---------|--------------|--------|------------------|----------------------------|--------------------------------------|
| Facility Name, Address, Phone                                 | Map #             | Map Grid #        | Accessibility |     | Multi Purpose Room | Gymnasium | Fitness Centre | Weight Hoom<br>Swimming Pool | Skating Rink | Other Amenities<br>(see legend) | Adapted Recreation           | Arts | Camps | Clubs/General Int. | Early Years | Fitness | Older Adults | Sports | Youth/Leadership | Skating<br>Leisure/Lessons | Swimming Leisure/<br>Aquafit/Lessons |
| John G. Althouse CS, 130 Lloyd Manor Rd, 416-394-8709         | 37                | J5                |               | ~   |                    | •         |                |                              |              |                                 |                              |      |       | 77                 | 77          |         |              |        | 78               |                            |                                      |
| Joseph J. Piccininni CRC, 1369 St. Clair Ave, W, 416-392-0036 | <mark>38</mark> L | 12                | 6             | V   |                    |           |                |                              | r            | 4/8                             |                              | 79   | 20    | 79                 | 79          | 47      | 34           | 79     |                  |                            | 108/109/137                          |
| Keele CC, 181 Glenlake Ave, 416-392-0695                      | <mark>39</mark> N | 110               | <u>L</u>      | ~   | ٠                  |           |                |                              |              | 8                               |                              | 80   | 20    |                    | 80          | 48      |              | 80     |                  |                            |                                      |
| Ken Cox CC, 28 Col. Samuel Smith Park Dr, 416-392-6355        | <mark>53</mark> ( | ג<br>גע           | ভ             | ~   | ٠                  | $\bullet$ |                |                              |              | 13/15/16                        |                              | 81   | 20    | 81                 | 81          | 48      |              | 81     |                  |                            |                                      |
| Kingsview Village CS/Park, 1 York Rd, 416-394-5540            | <mark>40</mark> ( | <b>3</b> 5        |               | • • |                    | $\bullet$ |                |                              |              |                                 |                              | 82   | 20    |                    | 82          | 48      |              | 82     |                  |                            |                                      |
| Lakeshore Lions Arena, 300 Birmingham St, 416-251-5219        | <mark>41</mark> ( | <b>〕</b> 4        |               |     |                    |           |                |                              | 1            |                                 |                              |      |       |                    |             |         |              |        |                  |                            |                                      |
| Lambton Arena, 4100 Dundas St W, 416-394-2735                 | 42 ł              | (7                |               |     |                    |           |                |                              | 1            |                                 |                              |      |       |                    |             |         |              |        |                  | 100/103/105                |                                      |
| Long Branch Arena, 75 Arcadian Circle, 416-394-8694           | <mark>43</mark> ( | <b>〕</b> 4        |               |     |                    |           |                |                              | 1            |                                 |                              |      |       |                    |             |         |              |        |                  | 100/103/106                |                                      |
| Memorial Pool/Health Club, 44 Montgomery Rd, 416-394-8731     | <mark>9</mark> I  | .6                | E.            | ~   |                    | (         | •              |                              | r            |                                 | 27                           | 82   |       |                    | 82          | 48      |              |        | 83               |                            | 108/109/121/138                      |
| Mimico Arena, 31 Drummond St, 416-394-8695                    | 44 F              | P6                |               |     |                    |           |                |                              | 1            |                                 |                              |      |       |                    |             |         |              |        |                  | 100/103/106                |                                      |
| Mount Dennis Community Hall, 4 Hollis St, 416-394-2747        | <mark>45</mark> I | 10                | E.            | ~   |                    |           |                |                              |              | 8                               |                              | 83   |       |                    | 83          | 49      |              |        |                  |                            |                                      |
| New Toronto Seniors' Centre, 105-4th St, 416-394-8684         | <mark>46</mark> ( | <b>〕</b> 5        |               | V   | ۲                  |           |                |                              |              |                                 |                              |      |       |                    |             |         | 34           |        |                  |                            |                                      |
| Norseman CS, 105 Norseman St, 416-394-8719                    | 47 N              | <b>1</b> 6        | <u>e</u>      | V   |                    | $\bullet$ |                | 4                            | r            |                                 |                              | 83   | 20    | 83                 | 83          | 49      |              | 83     | 83               |                            | 108/110/124/141                      |
| North Kipling CC, 2 Rowntree Rd, 416-394-8679                 | <mark>48</mark> E | 35                | দ্র           | • • | ٠                  | $\bullet$ |                |                              |              | 19                              | 27                           | 84   | 20    | 84                 | 84          | 49      | 35           | 84     |                  |                            |                                      |
| Ourland CC/Park, 18 Ourland Ave, 416-394-8673                 | <mark>49</mark> ( | 06                | <u>8</u>      | V   |                    | $\bullet$ |                |                              |              | 2/4/13/14                       |                              |      | 20    |                    |             |         | 35           | 85     |                  |                            |                                      |
| Park Lawn CS, 71 Ballacaine Dr, 416-394-8713                  | <mark>50</mark> N | <mark>ا</mark> 77 | E.            | ~   | $\bullet$          | $\bullet$ |                |                              |              | 14                              |                              | 85   | 20    | 85                 | 85          | 49      | 35           | 85     |                  |                            |                                      |
| Pelmo Park CC/Park, 171 Pellatt Ave, 416-394-2747             | <mark>51</mark> F | -8 1              | <u>is</u>     |     |                    |           |                |                              |              | 8                               |                              | 86   |       | 86                 |             | 49      |              |        |                  |                            |                                      |
| Pine Point Arena/Pool, 15 Grierson Rd, 416-394-8854           | <mark>52</mark> I | -6                |               |     |                    |           |                | ¢                            | ء 🕯          | 13                              |                              |      |       |                    |             |         |              |        |                  | 100/104/106                |                                      |
| Power House RC, 65 Col. Samuel Smith Park Dr, 416-338-1081    | <mark>53</mark> ( | <b>〕</b> 5        |               |     |                    |           |                |                              |              | 8                               |                              |      |       |                    |             |         |              |        |                  |                            |                                      |
| Runnymede CI Pool, 569 Jane St, 416-392-0036                  | <mark>54</mark> l | _9                |               |     |                    |           |                | 1                            | r            |                                 |                              |      |       |                    | 86          |         |              | 87     |                  |                            | 125/142                              |
| Smithfield CS, 175 Mount Olive Dr, 416-394-8715               | <mark>55</mark> E | 35                |               | ~   |                    | $\bullet$ |                | ¢                            | £            | 5/13                            |                              | 87   | 20    | 87                 | 87          | 49      |              | 87     | 87               |                            |                                      |
| St. Marcellus CS, 15 Denfield St, 416-394-5490                | <mark>56</mark>   | 15                |               | ~   |                    | $\bullet$ |                |                              |              | 1/8/13                          |                              | 88   | 20    | 89                 | 89          | 49      |              | 89     | 89               |                            |                                      |
| Swansea CRC, 15 Waller Ave, 416-392-6796                      | 57 N              | 19                | 6             | V   | ullet              | $\bullet$ |                | 1                            | r            | 8                               | 27                           | 90   | 20    | 90                 | 90          | 49      | 35           | 90     | 90               |                            | 108/110/126/143                      |
| The Elms CS and Pool, 45 Golfdown Dr, 416-394-8722            | <mark>58</mark> E | E6                |               | •   |                    | $\bullet$ |                | 4                            | r            | 1                               | 27                           | 91   | 20    | 91                 | 91          | 50      |              |        |                  |                            | 108/110/127/144                      |
| Thistletown CC, 925 Albion Rd, 416-394-8717                   | <mark>59</mark> [ | 06                | 2             | V   | ۲                  | $\bullet$ |                |                              |              | 8/13                            |                              | 92   | 21    | 93                 | 93          |         |              | 93     | 93               |                            |                                      |
| Thistletown Seniors' Ctr, 925 Albion Rd, 416-394-8869         | <mark>59</mark> [ | 06                | দ্র           | ~   |                    |           |                |                              |              | 3/8                             |                              |      |       |                    |             |         | 36           |        |                  |                            |                                      |
| West Acres Seniors' RC, 65 Hinton Rd, 416-394-8680            | <mark>60</mark> [ | D5                | <u>is</u>     | ~   | •                  |           |                |                              |              | 8/9                             |                              |      |       |                    |             |         | 37           |        |                  |                            |                                      |
| Weston CI Pool, 100 Pine St, 416-394-2739                     | <mark>61</mark> ( | 38 I              | <u>e</u>      |     |                    |           |                | 1                            | r            |                                 |                              |      | 21    | 94                 |             |         |              | 94     |                  |                            | 108/128/145                          |
| York RC, 115 Black Creek Drive, 416-395-1205                  | <mark>62</mark> J | 10                | দ্র           | •   | ullet              | •         |                |                              | r            | 16                              | 27                           | 94   | 21    | 94                 | 95          | 50      | 38           | 95     |                  |                            | 108/110/128/145                      |