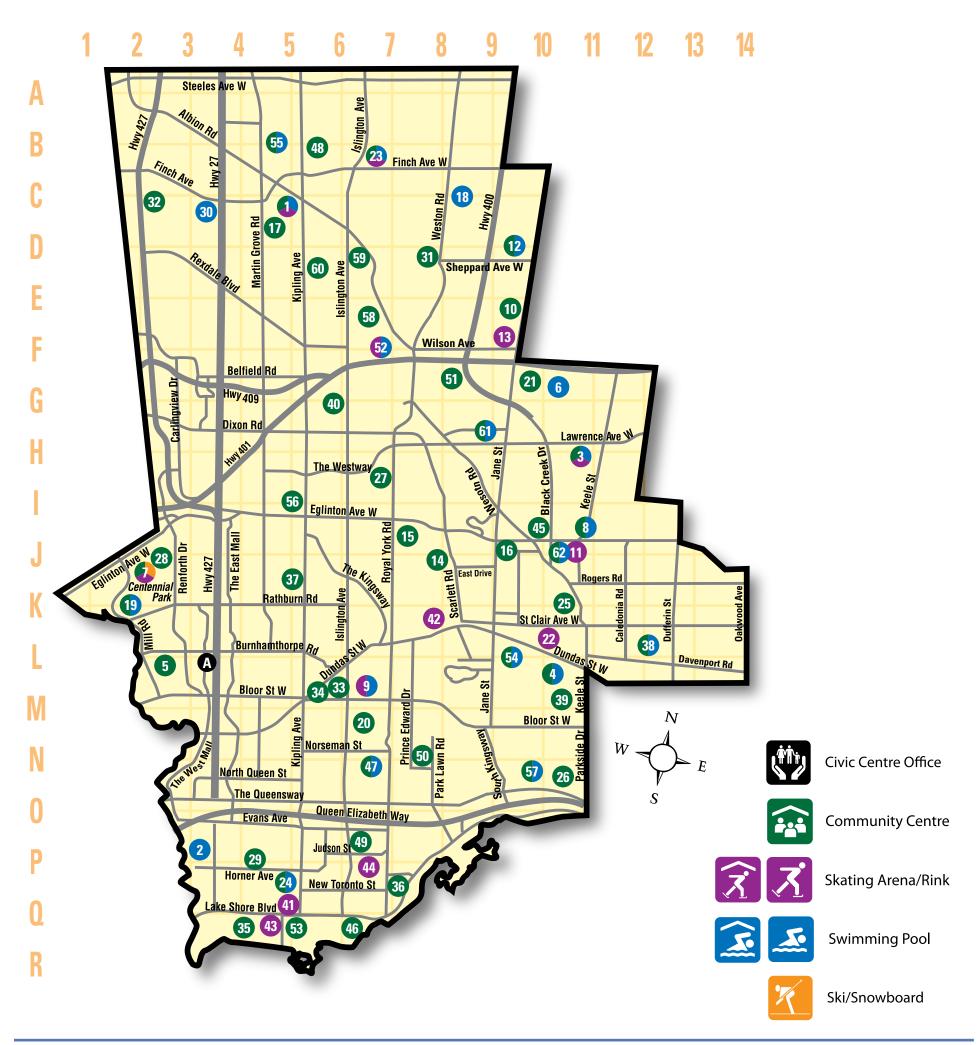

# **Recreation Facilities Map Listing and Permits**

# Parks, Forestry and Recreation Operated Facilities

| FACILITY INFORMATION         FACILITY DESCRIPTION         PROGRAM INDEX BY PAGE NUMBER |                                  |    |                     |                      |           | MBER           |                              |              |                                 |                    |      |       |                    |             |                  |        |                  |                             |                                      |
|----------------------------------------------------------------------------------------|----------------------------------|----|---------------------|----------------------|-----------|----------------|------------------------------|--------------|---------------------------------|--------------------|------|-------|--------------------|-------------|------------------|--------|------------------|-----------------------------|--------------------------------------|
|                                                                                        | <mark>Map #</mark><br>Map Grid # |    | Free Program Centre | On-site Registration | Gymnasium | Fitness Centre | Weight Room<br>Swimming Pool | Skating Rink | Other Amenities<br>(see legend) | Adapted Recreation | Arts | Camps | Clubs/General Int. | Early Years | Older Adults     | Sports | Youth/Leadership | Skating Leisure/<br>Lessons | Swimming Leisure/<br>Aquafit/Lessons |
| Facility Name, Address, Phone                                                          |                                  | -  | _                   |                      | 2 0       | ш              | <ul><li></li></ul>           | S            | 0                               | ∢                  | ∢    | 0     | 0                  | ш           | _ C              | s<br>v | ~                | ΓN                          | <u>ه م</u>                           |
| Etobicoke Civic Centre, 399 The West Mall, 311                                         | A L3                             | _  |                     |                      | _         | -              |                              |              |                                 |                    |      |       |                    |             | _                | _      | _                |                             |                                      |
| Albion Arena, 1501 Albion Rd, 416-394-8690                                             | 1 C5                             | _  | _                   |                      | _         |                |                              | 1            |                                 | 00                 |      |       |                    |             | _                | _      | _                | 100/100/101                 | 100/11/1/100                         |
| Albion Pool/Health Club, 1485 Albion Rd, 416-394-8676                                  | 1 C5                             | _  |                     |                      |           | •              |                              |              | 0                               | 26                 |      |       |                    |             |                  |        |                  | 100/102/104                 | 108/114/130                          |
| Alderwood Pool, 2 Orianna Dr, 416-394-8738                                             | 2 P2                             | _  | _                   |                      |           |                | <b></b>                      |              | 8                               | 26                 | 50   | 10    | <b>-7</b>          | <b>F7 4</b> | - 0              | 4 57   | <b>F7</b>        |                             | 108/109/114/131                      |
| Amesbury CC/Park, 1507 Lawrence Ave W, 416-395-0145                                    | 3 H10                            | _  |                     |                      |           | _              |                              |              | 1/2/4/8/14                      | _                  | 56   | 19    | 57                 | 57 4        | 5 3              | 1 5/   | 57               |                             |                                      |
| Amesbury Sports Complex, 155 Culford Rd, 416-395-6655                                  | 3 H10                            | _  | _                   |                      |           | _              |                              | 1            | 4/11                            | 00                 | 50   | 10    | 50                 | 50 4        | 5 0.             | 4 50   |                  | 100/102/104                 |                                      |
| Annette CRC, 333 Annette St, 416-392-0736                                              | 4 L10                            | _  | _                   |                      | _         | -              | • •                          |              | 8                               |                    | 59   |       |                    | 59 4        | _                | _      |                  |                             | 108/109/115/131                      |
| Bloordale CS, 10 Toledo Rd, 416-394-8699                                               | 5 L2                             | _  | _                   |                      |           | -              |                              |              | 8                               | 26                 |      |       |                    | 61 4        | _                | _      | 61               |                             |                                      |
| Carmine Stefano CC, 3100 Weston Rd, 416-395-6127                                       | 31 D8                            | 6  |                     |                      |           | •              | •                            |              |                                 |                    | 62   | 19    | 62                 | 62 4        | 5 3              | 1 63   | 63               |                             |                                      |
| Centennial Park Arena, 156 Centennial Park Rd, 416-394-8758                            | 7 J2                             |    |                     |                      | _         | _              |                              | 1            | 11                              | _                  |      |       |                    |             | _                |        |                  | 100/102/104                 |                                      |
| Centennial Park Ski Chalet, 256 Centennial Park Rd, 416-394-8754                       | _                                |    | _                   |                      | _         | _              |                              |              |                                 |                    |      |       |                    |             | _                | 148    | 3                |                             |                                      |
| Centennial Park Stadium, 56 Centennial Park Rd, 416-394-8766                           | 7 J2                             | _  |                     |                      |           |                |                              |              |                                 |                    |      |       |                    |             | _                |        |                  |                             |                                      |
| Centennial RC West, 2694 Eglinton Ave W, 416-394-2717                                  | 8 J11                            | 6  | _                   |                      | •         | _              | <b></b>                      | _            |                                 | 26                 |      |       |                    |             | _                | _      |                  |                             | 108/115/132                          |
| Central Arena, 44 Montgomery Rd, 416-394-5439                                          | 9 L6                             |    | _                   |                      |           | _              |                              | 1            |                                 |                    |      |       |                    |             | _                |        |                  | 100/103/105                 |                                      |
| Chalkfarm CC, 180 Chalkfarm Dr, 416-395-7802                                           | 10 E9                            |    | •                   | _                    | •         | _              |                              | _            | 1/4/8                           |                    | 63   | 19    | 63                 | 63 4        | 5 3 <sup>.</sup> | 1 63   |                  |                             |                                      |
| Chris Tonks Arena, 95 Black Creek Dr, 416-394-2733                                     | <mark>11</mark> J10              |    | _                   | _                    |           | _              |                              | 1            |                                 |                    |      |       |                    |             | _                | _      |                  | 100/103/105                 |                                      |
| Domenico DiLuca CC, 25 Stanley Rd, 416-395-6673                                        | 12 D10                           | 6  |                     |                      | •         | _              | 0                            |              | 1/8/14                          |                    | 64   | 19    | 64                 | 64 4        | 5 3              | 1 64   |                  |                             |                                      |
| Downsview Arena, 1633 Wilson Ave, 416-395-7831                                         | 13 F9                            |    | _                   | _                    |           | _              |                              | 1            | 8/11                            |                    |      |       |                    |             | _                | _      |                  | 100/103/105                 |                                      |
| Edenbridge Centre, 235 Edenbridge Dr, 416-392-2451                                     | 14 J8                            |    | _                   |                      |           | _              |                              |              | 4                               |                    | 65   |       |                    | 65 4        | _                | _      |                  |                             |                                      |
| Edgehill House, 61 Edgehill Rd, 416-392-2724                                           | 15 J7                            |    | _                   |                      | _         | _              |                              | _            |                                 |                    | 65   |       | 65                 | 65 4        | 5 32             | 2      |                  |                             |                                      |
| Eglinton Flats Tennis Ctr, 3601 Eglinton Ave W, 416-394-2747                           | <mark>16</mark> J9               |    |                     |                      | _         | _              |                              |              | 14                              |                    |      |       |                    |             | _                |        |                  |                             |                                      |
| Elmbank CC, 10 Rampart Rd, 416-394-8671                                                | 17 D5                            | _  |                     |                      |           | _              |                              |              | 8                               |                    | 66   | 19    | 66                 | 66 4        | 6 32             | 2 66   | 66               |                             |                                      |
| Emery Cl, 3395 Weston Rd, 416-395-7950                                                 | <mark>18</mark> C8               | _  | _                   |                      | _         |                | 1                            |              |                                 |                    |      |       |                    |             | _                |        |                  |                             | 108/116/133                          |
| Etobicoke Olympium, 590 Rathburn Rd, 416-394-8111                                      | 19 J2                            | _  |                     |                      |           | •              | • +                          |              | 8/13                            |                    |      |       |                    | 67          | _                | 67     |                  |                             | 108/109/117/134                      |
| Fairfield Seniors' Ctr, 80 Lothian Ave, 416-394-8687                                   | 20 M6                            | _  | _                   |                      |           | _              |                              |              | 3                               |                    |      |       |                    | 68          | 32               |        |                  |                             |                                      |
| Falstaff CC, 50 Falstaff Ave, 416-395-7924                                             | <mark>21</mark> G10              | _  | •                   |                      |           | _              | •                            |              | 2/8                             |                    | 67   | 19    | 67                 | 67 4        | 6                | 67     | 67               |                             |                                      |
| George Bell Arena, 25 Ryding Ave, 416-392-0377                                         | 22 K10                           | _  |                     |                      |           | _              |                              | <b>≜</b> ¢   | t                               |                    |      |       |                    |             |                  |        |                  |                             |                                      |
| Gord and Irene Risk CC, 2650 Finch Ave W, 416-395-0355                                 | 23 B7                            | _  |                     |                      | _         | _              |                              | 1            | 8                               |                    | 68   | 19    | 68                 | 68 4        | 6 33             | 3      |                  | 100/103/105                 |                                      |
| Gus Ryder Pool/Health Club, 1 Faustina Dr, 416-394-8726                                | <mark>24</mark> P3               | _  | •                   |                      |           | •              | • •                          |              |                                 | 27                 |      |       |                    |             |                  |        |                  |                             | 108/109/119/136                      |
| Habitant Arena, 3383 Weston Rd, 416-395-7949                                           | 18 C8                            | &  | _                   |                      |           | _              |                              | 1            | 8                               |                    |      |       |                    |             |                  |        |                  | 100/103/105                 |                                      |
| Harwood Hall, 85 Cayuga Ave, 416-394-2747                                              | <mark>25</mark>  11              |    |                     |                      | _         |                |                              |              | 7/8                             |                    |      |       |                    |             | _                |        |                  |                             |                                      |
| High Park, 1873 Bloor St W:                                                            |                                  |    |                     |                      |           |                |                              |              |                                 |                    |      |       |                    |             |                  |        |                  |                             |                                      |
| Children's Garden and Teaching Kitchen, 416-392-1329                                   | 26 N10                           | _  |                     |                      |           | _              |                              |              |                                 |                    |      |       | 68                 | 68          |                  |        |                  |                             |                                      |
| Colborne Lodge, 416-392-6916                                                           | 26 N10                           | Ľ. |                     |                      |           |                |                              |              |                                 |                    |      | 21    |                    |             | _                |        |                  |                             |                                      |
| Hilltop CS, 35 Trehorne Dr, 416-394-8701                                               | 27 H6                            |    | _                   |                      | •         |                |                              |              | 1                               | 27                 |      |       |                    | 69 4        | _                | _      | _                |                             |                                      |
| Hollycrest CS, 630 Renforth Dr, 416-394-8703                                           | <mark>28</mark> J2               | B  | •                   |                      | •         | _              |                              |              | 13/14                           |                    | 69   | 19    | 70                 | 70 4        | _                |        | 70               |                             |                                      |
| Horner Avenue Seniors' Centre, 320 Horner Ave, 416-394-6000                            | 29 P4                            |    | _                   |                      | •         |                |                              |              |                                 |                    |      |       |                    |             | 33               | 3      |                  |                             |                                      |
| Humber Community Pool, 205 Humber College Blvd, 416-394-6050                           | _                                | _  | _                   | /                    |           | _              | <b></b>                      |              |                                 | 27                 |      |       |                    |             |                  |        |                  |                             | 108/109/120/137                      |
| Humberwood CC, 850 Humberwood Blvd, 416-394-5700                                       | 32 C2                            |    | _                   |                      |           | _              |                              |              | 1/7/8                           |                    |      |       |                    | 71 4        | _                | 72     | _                |                             |                                      |
| Islington CS, 44 Cordova Ave, 416-394-8705                                             | 33 L6                            |    | •                   | /                    | •         |                |                              |              | 8                               |                    | 73   | 19    | 73                 | 73 4        | _                | _      | 73               |                             |                                      |
| Islington Seniors' Centre, 4968 Dundas St W, 416-231-3431                              | 34 L5                            |    |                     |                      |           | _              |                              |              |                                 |                    |      |       |                    |             | 34               |        |                  |                             |                                      |
| James S. Bell CS, 90 Thirty-First St, 416-394-8707                                     | <mark>35</mark> Q3               |    | _                   | /                    | •         | _              |                              |              |                                 |                    |      |       |                    | 75 4        | _                | 75     | _                |                             |                                      |
| John English CS, 95 Mimico Ave, Rm 100B, 416-394-8711                                  | <mark>36</mark> P7               |    | •                   |                      | •         |                |                              |              | 8                               |                    | 75   | 20    | 76                 | 76 4        | 7                | 76     | 76               |                             |                                      |

# Parks, Forestry and Recreation Operated Facilities continues...

| FACILITY INFORMATION                                          |                   |                   |               |     | FA                 | CILI      | TΥ             | DE                           | SCI          | RIPTION                         | PROGRAM INDEX BY PAGE NUMBER |      |       |                    |             |         |              |        |                  |                            |                                      |
|---------------------------------------------------------------|-------------------|-------------------|---------------|-----|--------------------|-----------|----------------|------------------------------|--------------|---------------------------------|------------------------------|------|-------|--------------------|-------------|---------|--------------|--------|------------------|----------------------------|--------------------------------------|
| Facility Name, Address, Phone                                 | Map #             | Map Grid #        | Accessibility |     | Multi Purpose Room | Gymnasium | Fitness Centre | Weight Hoom<br>Swimming Pool | Skating Rink | Other Amenities<br>(see legend) | Adapted Recreation           | Arts | Camps | Clubs/General Int. | Early Years | Fitness | Older Adults | Sports | Youth/Leadership | Skating<br>Leisure/Lessons | Swimming Leisure/<br>Aquafit/Lessons |
| John G. Althouse CS, 130 Lloyd Manor Rd, 416-394-8709         | 37                | J5                |               | ~   |                    | •         |                |                              |              |                                 |                              |      |       | 77                 | 77          |         |              |        | 78               |                            |                                      |
| Joseph J. Piccininni CRC, 1369 St. Clair Ave, W, 416-392-0036 | <mark>38</mark> L | 12                | 6             | V   |                    |           |                |                              | r            | 4/8                             |                              | 79   | 20    | 79                 | 79          | 47      | 34           | 79     |                  |                            | 108/109/137                          |
| Keele CC, 181 Glenlake Ave, 416-392-0695                      | <mark>39</mark> N | 110               | <u>L</u>      | ~   | ٠                  |           |                |                              |              | 8                               |                              | 80   | 20    |                    | 80          | 48      |              | 80     |                  |                            |                                      |
| Ken Cox CC, 28 Col. Samuel Smith Park Dr, 416-392-6355        | <mark>53</mark> ( | ג<br>גע           | ভ             | ~   | ٠                  | $\bullet$ |                |                              |              | 13/15/16                        |                              | 81   | 20    | 81                 | 81          | 48      |              | 81     |                  |                            |                                      |
| Kingsview Village CS/Park, 1 York Rd, 416-394-5540            | <mark>40</mark> ( | <b>3</b> 5        |               | • • |                    | $\bullet$ |                |                              |              |                                 |                              | 82   | 20    |                    | 82          | 48      |              | 82     |                  |                            |                                      |
| Lakeshore Lions Arena, 300 Birmingham St, 416-251-5219        | <mark>41</mark> ( | <b>〕</b> 4        |               |     |                    |           |                |                              | 1            |                                 |                              |      |       |                    |             |         |              |        |                  |                            |                                      |
| Lambton Arena, 4100 Dundas St W, 416-394-2735                 | 42 ł              | (7                |               |     |                    |           |                |                              | 1            |                                 |                              |      |       |                    |             |         |              |        |                  | 100/103/105                |                                      |
| Long Branch Arena, 75 Arcadian Circle, 416-394-8694           | <mark>43</mark> ( | <b>〕</b> 4        |               |     |                    |           |                |                              | 1            |                                 |                              |      |       |                    |             |         |              |        |                  | 100/103/106                |                                      |
| Memorial Pool/Health Club, 44 Montgomery Rd, 416-394-8731     | <mark>9</mark> I  | .6                | E.            | ~   |                    | (         | •              |                              | r            |                                 | 27                           | 82   |       |                    | 82          | 48      |              |        | 83               |                            | 108/109/121/138                      |
| Mimico Arena, 31 Drummond St, 416-394-8695                    | 44 F              | P6                |               |     |                    |           |                |                              | 1            |                                 |                              |      |       |                    |             |         |              |        |                  | 100/103/106                |                                      |
| Mount Dennis Community Hall, 4 Hollis St, 416-394-2747        | <mark>45</mark> I | 10                | E.            | ~   |                    |           |                |                              |              | 8                               |                              | 83   |       |                    | 83          | 49      |              |        |                  |                            |                                      |
| New Toronto Seniors' Centre, 105-4th St, 416-394-8684         | <mark>46</mark> ( | <b>〕</b> 5        |               | V   | ۲                  |           |                |                              |              |                                 |                              |      |       |                    |             |         | 34           |        |                  |                            |                                      |
| Norseman CS, 105 Norseman St, 416-394-8719                    | 47 N              | <b>1</b> 6        | <u>e</u>      | V   |                    | $\bullet$ |                | 4                            | r            |                                 |                              | 83   | 20    | 83                 | 83          | 49      |              | 83     | 83               |                            | 108/110/124/141                      |
| North Kipling CC, 2 Rowntree Rd, 416-394-8679                 | <mark>48</mark> E | 35                | দ্র           | • • | ٠                  | $\bullet$ |                |                              |              | 19                              | 27                           | 84   | 20    | 84                 | 84          | 49      | 35           | 84     |                  |                            |                                      |
| Ourland CC/Park, 18 Ourland Ave, 416-394-8673                 | <mark>49</mark> ( | 06                | <u>8</u>      | V   |                    | $\bullet$ |                |                              |              | 2/4/13/14                       |                              |      | 20    |                    |             |         | 35           | 85     |                  |                            |                                      |
| Park Lawn CS, 71 Ballacaine Dr, 416-394-8713                  | <mark>50</mark> N | <mark>ا</mark> 77 | E.            | ~   | $\bullet$          | $\bullet$ |                |                              |              | 14                              |                              | 85   | 20    | 85                 | 85          | 49      | 35           | 85     |                  |                            |                                      |
| Pelmo Park CC/Park, 171 Pellatt Ave, 416-394-2747             | <mark>51</mark> F | -8 1              | <u>is</u>     |     |                    |           |                |                              |              | 8                               |                              | 86   |       | 86                 |             | 49      |              |        |                  |                            |                                      |
| Pine Point Arena/Pool, 15 Grierson Rd, 416-394-8854           | <mark>52</mark> I | -6                |               |     |                    |           |                | ¢                            | ء 🕯          | 13                              |                              |      |       |                    |             |         |              |        |                  | 100/104/106                |                                      |
| Power House RC, 65 Col. Samuel Smith Park Dr, 416-338-1081    | <mark>53</mark> ( | <b>〕</b> 5        |               |     |                    |           |                |                              |              | 8                               |                              |      |       |                    |             |         |              |        |                  |                            |                                      |
| Runnymede CI Pool, 569 Jane St, 416-392-0036                  | <mark>54</mark> l | _9                |               |     |                    |           |                | 1                            | r            |                                 |                              |      |       |                    | 86          |         |              | 87     |                  |                            | 125/142                              |
| Smithfield CS, 175 Mount Olive Dr, 416-394-8715               | <mark>55</mark> E | 35                |               | ~   |                    | $\bullet$ |                | ¢                            | £            | 5/13                            |                              | 87   | 20    | 87                 | 87          | 49      |              | 87     | 87               |                            |                                      |
| St. Marcellus CS, 15 Denfield St, 416-394-5490                | <mark>56</mark>   | 15                |               | ~   |                    | $\bullet$ |                |                              |              | 1/8/13                          |                              | 88   | 20    | 89                 | 89          | 49      |              | 89     | 89               |                            |                                      |
| Swansea CRC, 15 Waller Ave, 416-392-6796                      | 57 N              | 19                | 6             | V   | ullet              | $\bullet$ |                | 1                            | r            | 8                               | 27                           | 90   | 20    | 90                 | 90          | 49      | 35           | 90     | 90               |                            | 108/110/126/143                      |
| The Elms CS and Pool, 45 Golfdown Dr, 416-394-8722            | <mark>58</mark> E | E6                |               | •   |                    | $\bullet$ |                | 4                            | r            | 1                               | 27                           | 91   | 20    | 91                 | 91          | 50      |              |        |                  |                            | 108/110/127/144                      |
| Thistletown CC, 925 Albion Rd, 416-394-8717                   | <mark>59</mark> [ | 06                | 2             | V   | ۲                  | $\bullet$ |                |                              |              | 8/13                            |                              | 92   | 21    | 93                 | 93          |         |              | 93     | 93               |                            |                                      |
| Thistletown Seniors' Ctr, 925 Albion Rd, 416-394-8869         | <mark>59</mark> [ | 06                | দ্র           | ~   |                    |           |                |                              |              | 3/8                             |                              |      |       |                    |             |         | 36           |        |                  |                            |                                      |
| West Acres Seniors' RC, 65 Hinton Rd, 416-394-8680            | <mark>60</mark> [ | D5                | <u>is</u>     | ~   | •                  |           |                |                              |              | 8/9                             |                              |      |       |                    |             |         | 37           |        |                  |                            |                                      |
| Weston CI Pool, 100 Pine St, 416-394-2739                     | <mark>61</mark> ( | 38 I              | <u>e</u>      |     |                    |           |                | 1                            | r            |                                 |                              |      | 21    | 94                 |             |         |              | 94     |                  |                            | 108/128/145                          |
| York RC, 115 Black Creek Drive, 416-395-1205                  | <mark>62</mark> J | 10                | দ্র           | •   | ullet              | •         |                |                              | r            | 16                              | 27                           | 94   | 21    | 94                 | 95          | 50      | 38           | 95     |                  |                            | 108/110/128/145                      |