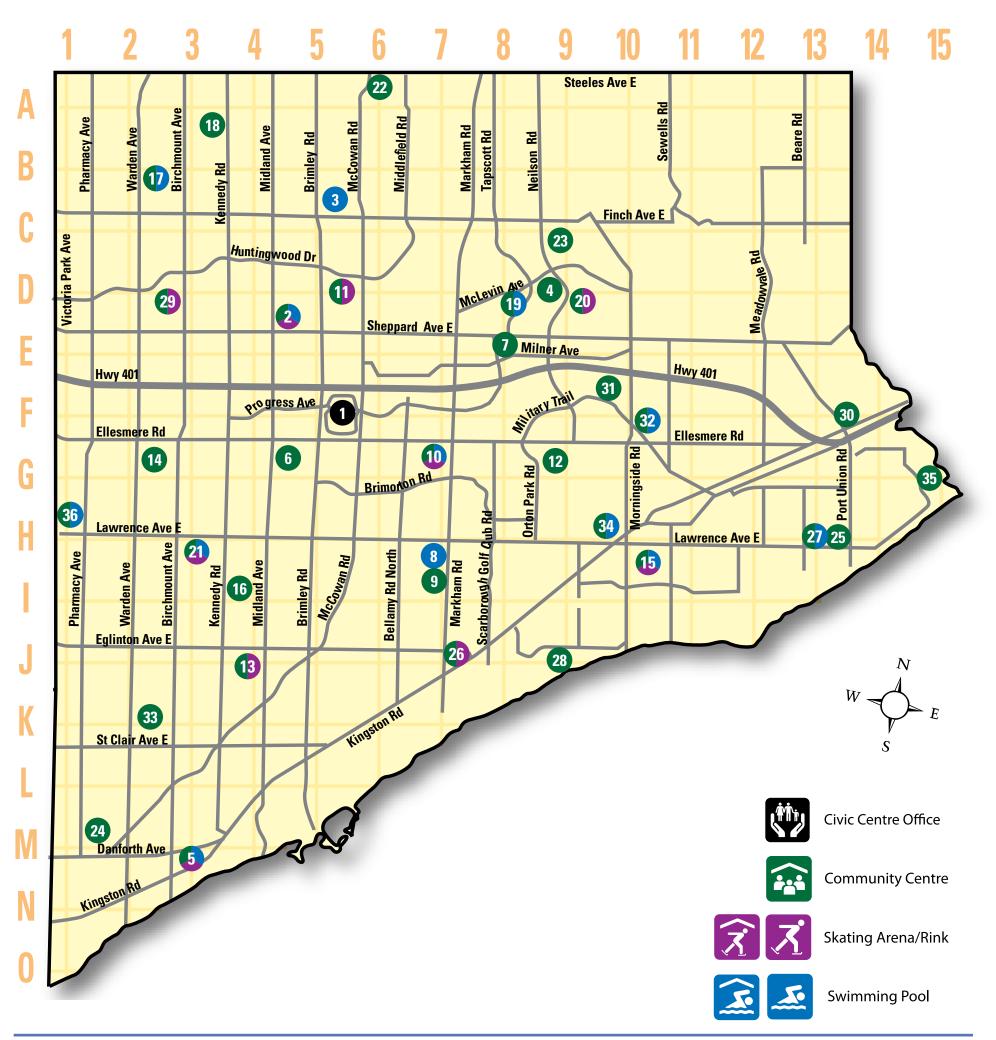

# **Recreation Facilities Map Listing and Permits**

# Parks, Forestry and Recreation Operated Facilities

| FACILITY INFORMATION         FACILITY DESCRIPTION         PROGRAM INDEX BY PAGE NUMBER |                                  |    |                     |                      |           | MBER           |                              |              |                                 |                    |      |       |                    |             |                  |        |                  |                             |                                      |
|----------------------------------------------------------------------------------------|----------------------------------|----|---------------------|----------------------|-----------|----------------|------------------------------|--------------|---------------------------------|--------------------|------|-------|--------------------|-------------|------------------|--------|------------------|-----------------------------|--------------------------------------|
|                                                                                        | <mark>Map #</mark><br>Map Grid # |    | Free Program Centre | On-site Registration | Gymnasium | Fitness Centre | Weight Room<br>Swimming Pool | Skating Rink | Other Amenities<br>(see legend) | Adapted Recreation | Arts | Camps | Clubs/General Int. | Early Years | Older Adults     | Sports | Youth/Leadership | Skating Leisure/<br>Lessons | Swimming Leisure/<br>Aquafit/Lessons |
| Facility Name, Address, Phone                                                          |                                  | -  | _                   |                      | 2 0       | ш              | <ul><li></li></ul>           | S            | 0                               | ∢                  | ∢    | 0     | 0                  | ш           | _ C              | s<br>v | ~                | ΓN                          | <u>ه م</u>                           |
| Etobicoke Civic Centre, 399 The West Mall, 311                                         | A L3                             | _  |                     |                      | _         | -              |                              |              |                                 |                    |      |       |                    |             | _                | _      | _                |                             |                                      |
| Albion Arena, 1501 Albion Rd, 416-394-8690                                             | 1 C5                             | _  | _                   |                      | _         |                |                              | 1            |                                 | 00                 |      |       |                    |             | _                | _      | _                | 100/100/101                 | 100/11/1/100                         |
| Albion Pool/Health Club, 1485 Albion Rd, 416-394-8676                                  | 1 C5                             | _  |                     |                      |           | •              |                              |              | 0                               | 26                 |      |       |                    |             |                  |        |                  | 100/102/104                 | 108/114/130                          |
| Alderwood Pool, 2 Orianna Dr, 416-394-8738                                             | 2 P2                             | _  | _                   |                      |           |                | <b></b>                      |              | 8                               | 26                 | 50   | 10    | <b>-7</b>          | <b>F7 4</b> | - 0              | 4 57   | <b>F7</b>        |                             | 108/109/114/131                      |
| Amesbury CC/Park, 1507 Lawrence Ave W, 416-395-0145                                    | 3 H10                            | _  |                     |                      |           | _              |                              |              | 1/2/4/8/14                      | _                  | 56   | 19    | 57                 | 57 4        | 5 3              | 1 5/   | 57               |                             |                                      |
| Amesbury Sports Complex, 155 Culford Rd, 416-395-6655                                  | 3 H10                            | _  | _                   |                      |           | _              |                              | 1            | 4/11                            | 00                 | 50   | 10    | 50                 | 50 4        | 5 0.             | 4 50   |                  | 100/102/104                 |                                      |
| Annette CRC, 333 Annette St, 416-392-0736                                              | 4 L10                            | _  | _                   |                      | _         | -              | • •                          |              | 8                               |                    | 59   |       |                    | 59 4        | _                | _      |                  |                             | 108/109/115/131                      |
| Bloordale CS, 10 Toledo Rd, 416-394-8699                                               | 5 L2                             | _  | _                   |                      |           | -              |                              |              | 8                               | 26                 |      |       |                    | 61 4        | _                | _      | 61               |                             |                                      |
| Carmine Stefano CC, 3100 Weston Rd, 416-395-6127                                       | 31 D8                            | 6  |                     |                      |           | •              | •                            |              |                                 |                    | 62   | 19    | 62                 | 62 4        | 5 3              | 1 63   | 63               |                             |                                      |
| Centennial Park Arena, 156 Centennial Park Rd, 416-394-8758                            | 7 J2                             |    |                     |                      | _         | _              |                              | 1            | 11                              | _                  |      |       |                    |             | _                |        |                  | 100/102/104                 |                                      |
| Centennial Park Ski Chalet, 256 Centennial Park Rd, 416-394-8754                       | _                                |    | _                   |                      | _         | _              |                              |              |                                 |                    |      |       |                    |             | _                | 148    | 3                |                             |                                      |
| Centennial Park Stadium, 56 Centennial Park Rd, 416-394-8766                           | 7 J2                             | _  |                     |                      |           |                |                              |              |                                 |                    |      |       |                    |             | _                |        |                  |                             |                                      |
| Centennial RC West, 2694 Eglinton Ave W, 416-394-2717                                  | 8 J11                            | 6  | _                   |                      | •         | _              | <b></b>                      | _            |                                 | 26                 |      |       |                    |             | _                | _      |                  |                             | 108/115/132                          |
| Central Arena, 44 Montgomery Rd, 416-394-5439                                          | 9 L6                             |    | _                   |                      |           | _              |                              | 1            |                                 |                    |      |       |                    |             | _                |        |                  | 100/103/105                 |                                      |
| Chalkfarm CC, 180 Chalkfarm Dr, 416-395-7802                                           | 10 E9                            |    | •                   | _                    | •         | _              |                              | _            | 1/4/8                           |                    | 63   | 19    | 63                 | 63 4        | 5 3 <sup>.</sup> | 1 63   |                  |                             |                                      |
| Chris Tonks Arena, 95 Black Creek Dr, 416-394-2733                                     | <mark>11</mark> J10              |    | _                   | _                    |           | _              |                              | 1            |                                 |                    |      |       |                    |             | _                | _      |                  | 100/103/105                 |                                      |
| Domenico DiLuca CC, 25 Stanley Rd, 416-395-6673                                        | 12 D10                           | 6  |                     |                      | •         | _              | 0                            |              | 1/8/14                          |                    | 64   | 19    | 64                 | 64 4        | 5 3              | 1 64   |                  |                             |                                      |
| Downsview Arena, 1633 Wilson Ave, 416-395-7831                                         | 13 F9                            |    | _                   | _                    |           | _              |                              | 1            | 8/11                            |                    |      |       |                    |             | _                | _      |                  | 100/103/105                 |                                      |
| Edenbridge Centre, 235 Edenbridge Dr, 416-392-2451                                     | 14 J8                            |    | _                   |                      |           | _              |                              |              | 4                               |                    | 65   |       |                    | 65 4        | _                | _      |                  |                             |                                      |
| Edgehill House, 61 Edgehill Rd, 416-392-2724                                           | 15 J7                            |    | _                   |                      | _         | _              |                              | _            |                                 |                    | 65   |       | 65                 | 65 4        | 5 32             | 2      |                  |                             |                                      |
| Eglinton Flats Tennis Ctr, 3601 Eglinton Ave W, 416-394-2747                           | <mark>16</mark> J9               |    |                     |                      | _         | _              |                              |              | 14                              |                    |      |       |                    |             | _                |        |                  |                             |                                      |
| Elmbank CC, 10 Rampart Rd, 416-394-8671                                                | 17 D5                            | _  |                     |                      |           | _              |                              |              | 8                               |                    | 66   | 19    | 66                 | 66 4        | 6 32             | 2 66   | 66               |                             |                                      |
| Emery Cl, 3395 Weston Rd, 416-395-7950                                                 | <mark>18</mark> C8               | _  | _                   |                      | _         |                | 1                            |              |                                 |                    |      |       |                    |             | _                |        |                  |                             | 108/116/133                          |
| Etobicoke Olympium, 590 Rathburn Rd, 416-394-8111                                      | 19 J2                            | _  |                     |                      |           | •              | • +                          |              | 8/13                            |                    |      |       |                    | 67          | _                | 67     |                  |                             | 108/109/117/134                      |
| Fairfield Seniors' Ctr, 80 Lothian Ave, 416-394-8687                                   | 20 M6                            | _  | _                   |                      |           | _              |                              |              | 3                               |                    |      |       |                    | 68          | 32               |        |                  |                             |                                      |
| Falstaff CC, 50 Falstaff Ave, 416-395-7924                                             | <mark>21</mark> G10              | _  | •                   |                      |           | _              | •                            |              | 2/8                             |                    | 67   | 19    | 67                 | 67 4        | 6                | 67     | 67               |                             |                                      |
| George Bell Arena, 25 Ryding Ave, 416-392-0377                                         | 22 K10                           | _  |                     |                      |           | _              |                              | <b>≜</b> ¢   | t                               |                    |      |       |                    |             |                  |        |                  |                             |                                      |
| Gord and Irene Risk CC, 2650 Finch Ave W, 416-395-0355                                 | 23 B7                            | _  |                     |                      | _         | _              |                              | 1            | 8                               |                    | 68   | 19    | 68                 | 68 4        | 6 33             | 3      |                  | 100/103/105                 |                                      |
| Gus Ryder Pool/Health Club, 1 Faustina Dr, 416-394-8726                                | <mark>24</mark> P3               | _  | •                   |                      |           | •              | • •                          |              |                                 | 27                 |      |       |                    |             |                  |        |                  |                             | 108/109/119/136                      |
| Habitant Arena, 3383 Weston Rd, 416-395-7949                                           | 18 C8                            | &  | _                   |                      |           | _              |                              | 1            | 8                               |                    |      |       |                    |             |                  |        |                  | 100/103/105                 |                                      |
| Harwood Hall, 85 Cayuga Ave, 416-394-2747                                              | <mark>25</mark>  11              |    |                     |                      | _         |                |                              |              | 7/8                             |                    |      |       |                    |             | _                |        |                  |                             |                                      |
| High Park, 1873 Bloor St W:                                                            |                                  |    |                     |                      |           |                |                              |              |                                 |                    |      |       |                    |             |                  |        |                  |                             |                                      |
| Children's Garden and Teaching Kitchen, 416-392-1329                                   | 26 N10                           | _  |                     |                      |           | _              |                              |              |                                 |                    |      |       | 68                 | 68          |                  |        |                  |                             |                                      |
| Colborne Lodge, 416-392-6916                                                           | 26 N10                           | Ľ. |                     |                      |           |                |                              |              |                                 |                    |      | 21    |                    |             | _                |        |                  |                             |                                      |
| Hilltop CS, 35 Trehorne Dr, 416-394-8701                                               | 27 H6                            |    | _                   |                      | •         |                |                              |              | 1                               | 27                 |      |       |                    | 69 4        | _                | _      | _                |                             |                                      |
| Hollycrest CS, 630 Renforth Dr, 416-394-8703                                           | <mark>28</mark> J2               | B  | •                   |                      | •         | _              |                              |              | 13/14                           |                    | 69   | 19    | 70                 | 70 4        | _                |        | 70               |                             |                                      |
| Horner Avenue Seniors' Centre, 320 Horner Ave, 416-394-6000                            | 29 P4                            |    | _                   |                      | •         |                |                              |              |                                 |                    |      |       |                    |             | 33               | 3      |                  |                             |                                      |
| Humber Community Pool, 205 Humber College Blvd, 416-394-6050                           | _                                | _  | _                   | /                    |           | _              | <b></b>                      |              |                                 | 27                 |      |       |                    |             |                  |        |                  |                             | 108/109/120/137                      |
| Humberwood CC, 850 Humberwood Blvd, 416-394-5700                                       | 32 C2                            |    | _                   |                      |           | _              |                              |              | 1/7/8                           |                    |      |       |                    | 71 4        | _                | 72     | _                |                             |                                      |
| Islington CS, 44 Cordova Ave, 416-394-8705                                             | 33 L6                            |    | •                   | /                    | •         |                |                              |              | 8                               |                    | 73   | 19    | 73                 | 73 4        | _                | _      | 73               |                             |                                      |
| Islington Seniors' Centre, 4968 Dundas St W, 416-231-3431                              | 34 L5                            |    |                     |                      |           | _              |                              |              |                                 |                    |      |       |                    |             | 34               |        |                  |                             |                                      |
| James S. Bell CS, 90 Thirty-First St, 416-394-8707                                     | <mark>35</mark> Q3               |    | _                   | /                    | •         | _              |                              |              |                                 |                    |      |       |                    | 75 4        | _                | 75     | _                |                             |                                      |
| John English CS, 95 Mimico Ave, Rm 100B, 416-394-8711                                  | <mark>36</mark> P7               |    | •                   |                      | •         |                |                              |              | 8                               |                    | 75   | 20    | 76                 | 76 4        | 7                | 76     | 76               |                             |                                      |

# Parks, Forestry and Recreation Operated Facilities continues...

| FACILITY INFORMATION                                          |                   |                   |               |     | FA                 | CILI      | TΥ             | DE                           | SCI          | RIPTION                         | PROGRAM INDEX BY PAGE NUMBER |      |       |                    |             |         |              |        |                  |                            |                                      |
|---------------------------------------------------------------|-------------------|-------------------|---------------|-----|--------------------|-----------|----------------|------------------------------|--------------|---------------------------------|------------------------------|------|-------|--------------------|-------------|---------|--------------|--------|------------------|----------------------------|--------------------------------------|
| Facility Name, Address, Phone                                 | Map #             | Map Grid #        | Accessibility |     | Multi Purpose Room | Gymnasium | Fitness Centre | Weight Hoom<br>Swimming Pool | Skating Rink | Other Amenities<br>(see legend) | Adapted Recreation           | Arts | Camps | Clubs/General Int. | Early Years | Fitness | Older Adults | Sports | Youth/Leadership | Skating<br>Leisure/Lessons | Swimming Leisure/<br>Aquafit/Lessons |
| John G. Althouse CS, 130 Lloyd Manor Rd, 416-394-8709         | 37                | J5                |               | ~   |                    | •         |                |                              |              |                                 |                              |      |       | 77                 | 77          |         |              |        | 78               |                            |                                      |
| Joseph J. Piccininni CRC, 1369 St. Clair Ave, W, 416-392-0036 | <mark>38</mark> L | 12                | 6             | V   |                    |           |                |                              | r            | 4/8                             |                              | 79   | 20    | 79                 | 79          | 47      | 34           | 79     |                  |                            | 108/109/137                          |
| Keele CC, 181 Glenlake Ave, 416-392-0695                      | <mark>39</mark> N | 110               | <u>L</u>      | ~   | ٠                  |           |                |                              |              | 8                               |                              | 80   | 20    |                    | 80          | 48      |              | 80     |                  |                            |                                      |
| Ken Cox CC, 28 Col. Samuel Smith Park Dr, 416-392-6355        | <mark>53</mark> ( | ג<br>גע           | ভ             | ~   | ٠                  | $\bullet$ |                |                              |              | 13/15/16                        |                              | 81   | 20    | 81                 | 81          | 48      |              | 81     |                  |                            |                                      |
| Kingsview Village CS/Park, 1 York Rd, 416-394-5540            | <mark>40</mark> ( | <b>3</b> 5        |               | • • |                    | $\bullet$ |                |                              |              |                                 |                              | 82   | 20    |                    | 82          | 48      |              | 82     |                  |                            |                                      |
| Lakeshore Lions Arena, 300 Birmingham St, 416-251-5219        | <mark>41</mark> ( | <b>〕</b> 4        |               |     |                    |           |                |                              | 1            |                                 |                              |      |       |                    |             |         |              |        |                  |                            |                                      |
| Lambton Arena, 4100 Dundas St W, 416-394-2735                 | 42 ł              | (7                |               |     |                    |           |                |                              | 1            |                                 |                              |      |       |                    |             |         |              |        |                  | 100/103/105                |                                      |
| Long Branch Arena, 75 Arcadian Circle, 416-394-8694           | <mark>43</mark> ( | <b>〕</b> 4        |               |     |                    |           |                |                              | 1            |                                 |                              |      |       |                    |             |         |              |        |                  | 100/103/106                |                                      |
| Memorial Pool/Health Club, 44 Montgomery Rd, 416-394-8731     | <mark>9</mark> I  | .6                | E.            | ~   |                    | (         | •              |                              | r            |                                 | 27                           | 82   |       |                    | 82          | 48      |              |        | 83               |                            | 108/109/121/138                      |
| Mimico Arena, 31 Drummond St, 416-394-8695                    | 44 F              | P6                |               |     |                    |           |                |                              | 1            |                                 |                              |      |       |                    |             |         |              |        |                  | 100/103/106                |                                      |
| Mount Dennis Community Hall, 4 Hollis St, 416-394-2747        | <mark>45</mark> I | 10                | E.            | ~   |                    |           |                |                              |              | 8                               |                              | 83   |       |                    | 83          | 49      |              |        |                  |                            |                                      |
| New Toronto Seniors' Centre, 105-4th St, 416-394-8684         | <mark>46</mark> ( | <b>〕</b> 5        |               | V   | ۲                  |           |                |                              |              |                                 |                              |      |       |                    |             |         | 34           |        |                  |                            |                                      |
| Norseman CS, 105 Norseman St, 416-394-8719                    | 47 N              | <b>1</b> 6        | <u>e</u>      | V   |                    | $\bullet$ |                | 4                            | r            |                                 |                              | 83   | 20    | 83                 | 83          | 49      |              | 83     | 83               |                            | 108/110/124/141                      |
| North Kipling CC, 2 Rowntree Rd, 416-394-8679                 | <mark>48</mark> E | 35                | দ্র           | • • | ٠                  | $\bullet$ |                |                              |              | 19                              | 27                           | 84   | 20    | 84                 | 84          | 49      | 35           | 84     |                  |                            |                                      |
| Ourland CC/Park, 18 Ourland Ave, 416-394-8673                 | <mark>49</mark> ( | 06                | <u>8</u>      | V   |                    | $\bullet$ |                |                              |              | 2/4/13/14                       |                              |      | 20    |                    |             |         | 35           | 85     |                  |                            |                                      |
| Park Lawn CS, 71 Ballacaine Dr, 416-394-8713                  | <mark>50</mark> N | <mark>ا</mark> 77 | E.            | ~   | $\bullet$          | $\bullet$ |                |                              |              | 14                              |                              | 85   | 20    | 85                 | 85          | 49      | 35           | 85     |                  |                            |                                      |
| Pelmo Park CC/Park, 171 Pellatt Ave, 416-394-2747             | <mark>51</mark> F | -8 1              | <u>is</u>     |     |                    |           |                |                              |              | 8                               |                              | 86   |       | 86                 |             | 49      |              |        |                  |                            |                                      |
| Pine Point Arena/Pool, 15 Grierson Rd, 416-394-8854           | <mark>52</mark> I | -6                |               |     |                    |           |                | ¢                            | ء 🕯          | 13                              |                              |      |       |                    |             |         |              |        |                  | 100/104/106                |                                      |
| Power House RC, 65 Col. Samuel Smith Park Dr, 416-338-1081    | <mark>53</mark> ( | <b>〕</b> 5        |               |     |                    |           |                |                              |              | 8                               |                              |      |       |                    |             |         |              |        |                  |                            |                                      |
| Runnymede CI Pool, 569 Jane St, 416-392-0036                  | <mark>54</mark> l | _9                |               |     |                    |           |                | 1                            | r            |                                 |                              |      |       |                    | 86          |         |              | 87     |                  |                            | 125/142                              |
| Smithfield CS, 175 Mount Olive Dr, 416-394-8715               | <mark>55</mark> E | 35                |               | ~   |                    | $\bullet$ |                | ¢                            | £            | 5/13                            |                              | 87   | 20    | 87                 | 87          | 49      |              | 87     | 87               |                            |                                      |
| St. Marcellus CS, 15 Denfield St, 416-394-5490                | <mark>56</mark>   | 15                |               | ~   |                    | $\bullet$ |                |                              |              | 1/8/13                          |                              | 88   | 20    | 89                 | 89          | 49      |              | 89     | 89               |                            |                                      |
| Swansea CRC, 15 Waller Ave, 416-392-6796                      | 57 N              | 19                | 6             | V   | ullet              | $\bullet$ |                | 1                            | r            | 8                               | 27                           | 90   | 20    | 90                 | 90          | 49      | 35           | 90     | 90               |                            | 108/110/126/143                      |
| The Elms CS and Pool, 45 Golfdown Dr, 416-394-8722            | <mark>58</mark> E | E6                |               | •   |                    | $\bullet$ |                | 4                            | r            | 1                               | 27                           | 91   | 20    | 91                 | 91          | 50      |              |        |                  |                            | 108/110/127/144                      |
| Thistletown CC, 925 Albion Rd, 416-394-8717                   | <mark>59</mark> [ | 06                | 2             | V   | ۲                  | $\bullet$ |                |                              |              | 8/13                            |                              | 92   | 21    | 93                 | 93          |         |              | 93     | 93               |                            |                                      |
| Thistletown Seniors' Ctr, 925 Albion Rd, 416-394-8869         | <mark>59</mark> [ | 06                | দ্র           | ~   |                    |           |                |                              |              | 3/8                             |                              |      |       |                    |             |         | 36           |        |                  |                            |                                      |
| West Acres Seniors' RC, 65 Hinton Rd, 416-394-8680            | <mark>60</mark> [ | D5                | <u>is</u>     | ~   | •                  |           |                |                              |              | 8/9                             |                              |      |       |                    |             |         | 37           |        |                  |                            |                                      |
| Weston CI Pool, 100 Pine St, 416-394-2739                     | <mark>61</mark> ( | 38 I              | <u>e</u>      |     |                    |           |                | 1                            | r            |                                 |                              |      | 21    | 94                 |             |         |              | 94     |                  |                            | 108/128/145                          |
| York RC, 115 Black Creek Drive, 416-395-1205                  | <mark>62</mark> J | 10                | দ্র           | •   | ullet              | •         |                |                              | r            | 16                              | 27                           | 94   | 21    | 94                 | 95          | 50      | 38           | 95     |                  |                            | 108/110/128/145                      |

# **Outdoor Skating Rinks**

| FACILITY INFORMATION                                           |            |               | PROGRAM<br>INDEX<br>PAGE # |
|----------------------------------------------------------------|------------|---------------|----------------------------|
| Facility Name, Address                                         | Map Grid # | Accessibility | Skating Lessons            |
| Buttonwood Rink, 30 Mulham Place                               | J8         |               |                            |
| Col. Samuel Smith Park Ice Trail, 65 Col. Samuel Smith Park Dr | Q5         |               |                            |
| Giovanni Caboto Rink, 1369 St. Clair Ave, W                    | K12        |               | 105                        |
| High Park Rink, 1873 Bloor St, W                               | N10        |               | 105                        |
| Humber Valley Rink, 50 Anglesey Blvd                           | K7         |               |                            |
| Joseph Bannon Rink, 65 Mary Chapman Blvd                       | E9         |               |                            |
| Lambton-Kingsway Rink, 37 Marquis Ave                          | L8         |               |                            |
| Martingrove Rink, 400 Martin Grove Rd                          | J4         |               |                            |
| Park Lawn (Bubble) Rink, 340 Park Lawn Rd                      | N8         |               | 100/104/106                |
| Prince of Wales Rink, 1 Third St                               | Q7         |               |                            |
| Queensway Rink, 8 Avon Park Dr                                 | N6         |               |                            |

| FACILITY INFORMATION                                |            |               | PROGRAM<br>INDEX<br>PAGE # |
|-----------------------------------------------------|------------|---------------|----------------------------|
| Facility Name, Address                              | Map Grid # | Accessibility | Skating Lessons            |
| Rennie Park Rink, 1 Rennie Terrace                  | 09         |               | 106                        |
| Rivercrest Rink, 30 Harefield Dr                    | 05         |               |                            |
| Royalcrest Rink, 50 Cabernet Cir                    | A3         |               |                            |
| Sir Adam Beck Rink, 10 Orianna Dr                   | P3         |               |                            |
| Summerlea Rink, 2 Arcot Blvd                        | E7         |               |                            |
| Sunnydale Acres Rink, 50 Amoro Dr                   | E4         |               |                            |
| Valleyfield Rink, 35 The Westway                    | H7         |               |                            |
| Wedgewood Rink, 15 Swan Ave                         | L5         |               |                            |
| Westgrove Rink, 15 Redgrave Dr                      | 14         |               |                            |
| West Mall Rink, 370 The West Mall                   | L3         |               |                            |
| Westway Rink, 175 The Westway                       | 16         |               | 106                        |
| For leisure skate schedules visit toronto.ca/skate. |            |               |                            |