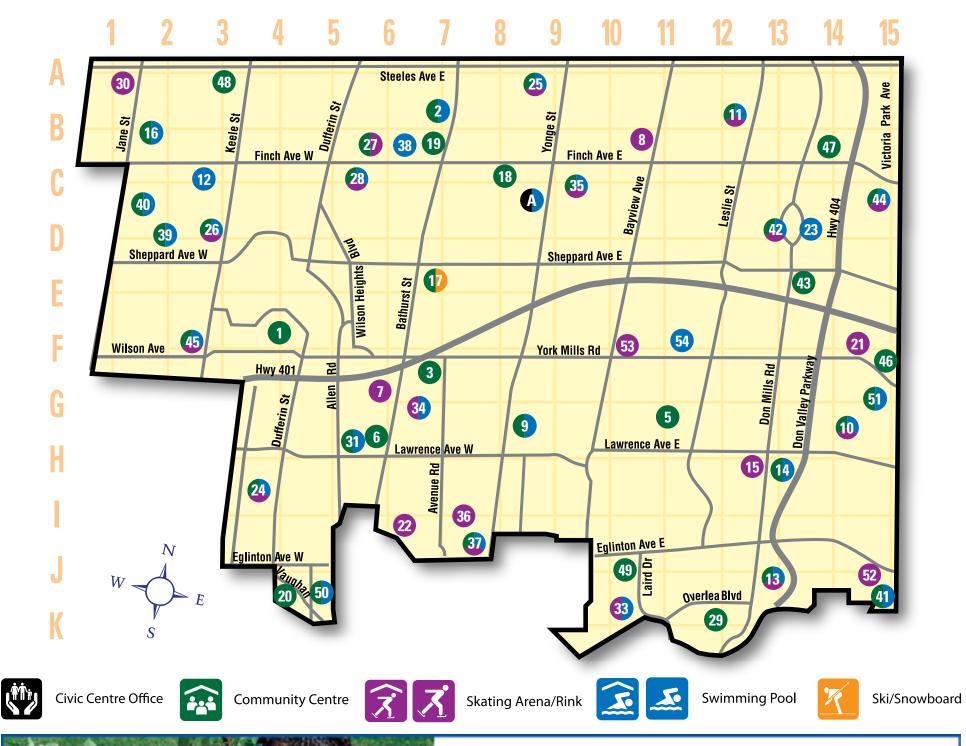

# **Recreation Facilities Map Listing and Permits**

# Parks, Forestry and Recreation Operated Facilities

| FACILITY INFORMATION         FACILITY DESCRIPTION         PROGRAM INDEX BY PAGE NUMBER |                                  |    |                     |                      |           | MBER           |                              |              |                                 |                    |      |       |                    |             |                  |        |                  |                             |                                      |
|----------------------------------------------------------------------------------------|----------------------------------|----|---------------------|----------------------|-----------|----------------|------------------------------|--------------|---------------------------------|--------------------|------|-------|--------------------|-------------|------------------|--------|------------------|-----------------------------|--------------------------------------|
|                                                                                        | <mark>Map #</mark><br>Map Grid # |    | Free Program Centre | On-site Registration | Gymnasium | Fitness Centre | Weight Room<br>Swimming Pool | Skating Rink | Other Amenities<br>(see legend) | Adapted Recreation | Arts | Camps | Clubs/General Int. | Early Years | Older Adults     | Sports | Youth/Leadership | Skating Leisure/<br>Lessons | Swimming Leisure/<br>Aquafit/Lessons |
| Facility Name, Address, Phone                                                          |                                  | -  | _                   |                      | 2 0       | ш              | <ul><li></li></ul>           | S            | 0                               | ∢                  | ∢    | 0     | 0                  | ш           | _ C              | s<br>v | ~                | ΓN                          | <u>ه م</u>                           |
| Etobicoke Civic Centre, 399 The West Mall, 311                                         | A L3                             | _  |                     |                      | _         | -              |                              |              |                                 |                    |      |       |                    |             | _                | _      | _                |                             |                                      |
| Albion Arena, 1501 Albion Rd, 416-394-8690                                             | 1 C5                             | _  | _                   |                      | _         |                |                              | 1            |                                 | 00                 |      |       |                    |             | _                | _      | _                | 100/100/101                 | 100/11/1/100                         |
| Albion Pool/Health Club, 1485 Albion Rd, 416-394-8676                                  | 1 C5                             | _  |                     |                      |           | •              |                              |              | 0                               | 26                 |      |       |                    |             |                  |        |                  | 100/102/104                 | 108/114/130                          |
| Alderwood Pool, 2 Orianna Dr, 416-394-8738                                             | 2 P2                             | _  | _                   |                      |           |                | <b></b>                      |              | 8                               | 26                 | 50   | 10    | <b>-7</b>          | <b>F7 4</b> | - 0              | 4 57   | <b>F7</b>        |                             | 108/109/114/131                      |
| Amesbury CC/Park, 1507 Lawrence Ave W, 416-395-0145                                    | 3 H10                            | _  |                     |                      |           | _              |                              |              | 1/2/4/8/14                      | _                  | 56   | 19    | 57                 | 57 4        | 5 3              | 1 5/   | 57               |                             |                                      |
| Amesbury Sports Complex, 155 Culford Rd, 416-395-6655                                  | 3 H10                            | _  | _                   |                      |           | _              |                              | 1            | 4/11                            | 00                 | 50   | 10    | 50                 | 50 4        | 5 0.             | 4 50   |                  | 100/102/104                 |                                      |
| Annette CRC, 333 Annette St, 416-392-0736                                              | 4 L10                            | _  | _                   |                      | _         | -              | • •                          |              | 8                               |                    | 59   |       |                    | 59 4        | _                | _      |                  |                             | 108/109/115/131                      |
| Bloordale CS, 10 Toledo Rd, 416-394-8699                                               | 5 L2                             | _  | _                   |                      |           | -              |                              |              | 8                               | 26                 |      |       |                    | 61 4        | _                | _      | 61               |                             |                                      |
| Carmine Stefano CC, 3100 Weston Rd, 416-395-6127                                       | 31 D8                            | 6  |                     |                      |           | •              | •                            |              |                                 |                    | 62   | 19    | 62                 | 62 4        | 5 3              | 1 63   | 63               |                             |                                      |
| Centennial Park Arena, 156 Centennial Park Rd, 416-394-8758                            | 7 J2                             |    |                     |                      | _         | _              |                              | 1            | 11                              | _                  |      |       |                    |             | _                |        |                  | 100/102/104                 |                                      |
| Centennial Park Ski Chalet, 256 Centennial Park Rd, 416-394-8754                       | _                                |    | _                   |                      | _         | _              |                              |              |                                 |                    |      |       |                    |             | _                | 148    | 3                |                             |                                      |
| Centennial Park Stadium, 56 Centennial Park Rd, 416-394-8766                           | 7 J2                             | _  |                     |                      |           |                |                              |              |                                 |                    |      |       |                    |             | _                |        |                  |                             |                                      |
| Centennial RC West, 2694 Eglinton Ave W, 416-394-2717                                  | 8 J11                            | 6  | _                   |                      | •         | _              | <b></b>                      | _            |                                 | 26                 |      |       |                    |             | _                | _      |                  |                             | 108/115/132                          |
| Central Arena, 44 Montgomery Rd, 416-394-5439                                          | 9 L6                             |    | _                   |                      |           | _              |                              | 1            |                                 |                    |      |       |                    |             | _                |        |                  | 100/103/105                 |                                      |
| Chalkfarm CC, 180 Chalkfarm Dr, 416-395-7802                                           | 10 E9                            |    | •                   | _                    | •         | _              |                              | _            | 1/4/8                           |                    | 63   | 19    | 63                 | 63 4        | 5 3 <sup>.</sup> | 1 63   |                  |                             |                                      |
| Chris Tonks Arena, 95 Black Creek Dr, 416-394-2733                                     | <mark>11</mark> J10              |    | _                   | _                    |           | _              |                              | 1            |                                 |                    |      |       |                    |             | _                | _      |                  | 100/103/105                 |                                      |
| Domenico DiLuca CC, 25 Stanley Rd, 416-395-6673                                        | 12 D10                           | 6  |                     |                      | •         | _              | 0                            |              | 1/8/14                          |                    | 64   | 19    | 64                 | 64 4        | 5 3              | 1 64   |                  |                             |                                      |
| Downsview Arena, 1633 Wilson Ave, 416-395-7831                                         | 13 F9                            |    | _                   | _                    |           | _              |                              | 1            | 8/11                            |                    |      |       |                    |             | _                | _      |                  | 100/103/105                 |                                      |
| Edenbridge Centre, 235 Edenbridge Dr, 416-392-2451                                     | 14 J8                            |    | _                   |                      |           | _              |                              |              | 4                               |                    | 65   |       |                    | 65 4        | _                | _      |                  |                             |                                      |
| Edgehill House, 61 Edgehill Rd, 416-392-2724                                           | 15 J7                            |    | _                   |                      | _         | _              |                              | _            |                                 |                    | 65   |       | 65                 | 65 4        | 5 32             | 2      |                  |                             |                                      |
| Eglinton Flats Tennis Ctr, 3601 Eglinton Ave W, 416-394-2747                           | <mark>16</mark> J9               |    |                     |                      | _         | _              |                              |              | 14                              |                    |      |       |                    |             | _                |        |                  |                             |                                      |
| Elmbank CC, 10 Rampart Rd, 416-394-8671                                                | 17 D5                            | _  |                     |                      |           | _              |                              |              | 8                               |                    | 66   | 19    | 66                 | 66 4        | 6 32             | 2 66   | 66               |                             |                                      |
| Emery Cl, 3395 Weston Rd, 416-395-7950                                                 | <mark>18</mark> C8               | _  | _                   |                      | _         |                | 1                            |              |                                 |                    |      |       |                    |             | _                |        |                  |                             | 108/116/133                          |
| Etobicoke Olympium, 590 Rathburn Rd, 416-394-8111                                      | 19 J2                            | _  |                     |                      |           | •              | • +                          |              | 8/13                            |                    |      |       |                    | 67          | _                | 67     |                  |                             | 108/109/117/134                      |
| Fairfield Seniors' Ctr, 80 Lothian Ave, 416-394-8687                                   | 20 M6                            | _  | _                   |                      |           | _              |                              |              | 3                               |                    |      |       |                    | 68          | 32               |        |                  |                             |                                      |
| Falstaff CC, 50 Falstaff Ave, 416-395-7924                                             | <mark>21</mark> G10              | _  | •                   |                      |           | _              | •                            |              | 2/8                             |                    | 67   | 19    | 67                 | 67 4        | 6                | 67     | 67               |                             |                                      |
| George Bell Arena, 25 Ryding Ave, 416-392-0377                                         | 22 K10                           | _  |                     |                      |           | _              |                              | <b>≜</b> ¢   | t                               |                    |      |       |                    |             |                  |        |                  |                             |                                      |
| Gord and Irene Risk CC, 2650 Finch Ave W, 416-395-0355                                 | 23 B7                            | _  |                     |                      | _         | _              |                              | 1            | 8                               |                    | 68   | 19    | 68                 | 68 4        | 6 33             | 3      |                  | 100/103/105                 |                                      |
| Gus Ryder Pool/Health Club, 1 Faustina Dr, 416-394-8726                                | <mark>24</mark> P3               | _  | •                   |                      |           | •              | • •                          |              |                                 | 27                 |      |       |                    |             |                  |        |                  |                             | 108/109/119/136                      |
| Habitant Arena, 3383 Weston Rd, 416-395-7949                                           | 18 C8                            | &  | _                   |                      |           | _              |                              | 1            | 8                               |                    |      |       |                    |             |                  |        |                  | 100/103/105                 |                                      |
| Harwood Hall, 85 Cayuga Ave, 416-394-2747                                              | <mark>25</mark>  11              |    |                     |                      | _         |                |                              |              | 7/8                             |                    |      |       |                    |             | _                |        |                  |                             |                                      |
| High Park, 1873 Bloor St W:                                                            |                                  |    |                     |                      |           |                |                              |              |                                 |                    |      |       |                    |             |                  |        |                  |                             |                                      |
| Children's Garden and Teaching Kitchen, 416-392-1329                                   | 26 N10                           | _  |                     |                      |           | _              |                              |              |                                 |                    |      |       | 68                 | 68          |                  |        |                  |                             |                                      |
| Colborne Lodge, 416-392-6916                                                           | 26 N10                           | Ľ. |                     |                      |           |                |                              |              |                                 |                    |      | 21    |                    |             | _                |        |                  |                             |                                      |
| Hilltop CS, 35 Trehorne Dr, 416-394-8701                                               | 27 H6                            |    | _                   |                      | •         |                |                              |              | 1                               | 27                 |      |       |                    | 69 4        | _                | _      | _                |                             |                                      |
| Hollycrest CS, 630 Renforth Dr, 416-394-8703                                           | <mark>28</mark> J2               | B  | •                   |                      | •         | _              |                              |              | 13/14                           |                    | 69   | 19    | 70                 | 70 4        | _                |        | 70               |                             |                                      |
| Horner Avenue Seniors' Centre, 320 Horner Ave, 416-394-6000                            | 29 P4                            |    | _                   |                      | •         |                |                              |              |                                 |                    |      |       |                    |             | 33               | 3      |                  |                             |                                      |
| Humber Community Pool, 205 Humber College Blvd, 416-394-6050                           | _                                | _  | _                   | /                    |           | _              | <b></b>                      |              |                                 | 27                 |      |       |                    |             |                  |        |                  |                             | 108/109/120/137                      |
| Humberwood CC, 850 Humberwood Blvd, 416-394-5700                                       | 32 C2                            |    | _                   |                      |           | _              |                              |              | 1/7/8                           |                    |      |       |                    | 71 4        | _                | 72     | _                |                             |                                      |
| Islington CS, 44 Cordova Ave, 416-394-8705                                             | 33 L6                            |    | •                   | /                    | •         |                |                              |              | 8                               |                    | 73   | 19    | 73                 | 73 4        | _                | _      | 73               |                             |                                      |
| Islington Seniors' Centre, 4968 Dundas St W, 416-231-3431                              | 34 L5                            |    |                     |                      |           | _              |                              |              |                                 |                    |      |       |                    |             | 34               |        |                  |                             |                                      |
| James S. Bell CS, 90 Thirty-First St, 416-394-8707                                     | <mark>35</mark> Q3               |    | _                   | /                    | •         | _              |                              |              |                                 |                    |      |       |                    | 75 4        | _                | 75     | _                |                             |                                      |
| John English CS, 95 Mimico Ave, Rm 100B, 416-394-8711                                  | <mark>36</mark> P7               |    | •                   |                      | •         |                |                              |              | 8                               |                    | 75   | 20    | 76                 | 76 4        | 7                | 76     | 76               |                             |                                      |

# Parks, Forestry and Recreation Operated Facilities continues...

| FACILITY INFORMATION                                          |                   |                   |               |     | FA                 | CILI      | TΥ             | DE                           | SCI          | RIPTION                         | PROGRAM INDEX BY PAGE NUMBER |      |       |                    |             |         |              |        |                  |                            |                                      |
|---------------------------------------------------------------|-------------------|-------------------|---------------|-----|--------------------|-----------|----------------|------------------------------|--------------|---------------------------------|------------------------------|------|-------|--------------------|-------------|---------|--------------|--------|------------------|----------------------------|--------------------------------------|
| Facility Name, Address, Phone                                 | Map #             | Map Grid #        | Accessibility |     | Multi Purpose Room | Gymnasium | Fitness Centre | Weight Hoom<br>Swimming Pool | Skating Rink | Other Amenities<br>(see legend) | Adapted Recreation           | Arts | Camps | Clubs/General Int. | Early Years | Fitness | Older Adults | Sports | Youth/Leadership | Skating<br>Leisure/Lessons | Swimming Leisure/<br>Aquafit/Lessons |
| John G. Althouse CS, 130 Lloyd Manor Rd, 416-394-8709         | 37                | J5                |               | ~   |                    | •         |                |                              |              |                                 |                              |      |       | 77                 | 77          |         |              |        | 78               |                            |                                      |
| Joseph J. Piccininni CRC, 1369 St. Clair Ave, W, 416-392-0036 | <mark>38</mark> L | 12                | 6             | V   |                    |           |                |                              | r            | 4/8                             |                              | 79   | 20    | 79                 | 79          | 47      | 34           | 79     |                  |                            | 108/109/137                          |
| Keele CC, 181 Glenlake Ave, 416-392-0695                      | <mark>39</mark> N | 110               | <u>L</u>      | ~   | ٠                  |           |                |                              |              | 8                               |                              | 80   | 20    |                    | 80          | 48      |              | 80     |                  |                            |                                      |
| Ken Cox CC, 28 Col. Samuel Smith Park Dr, 416-392-6355        | <mark>53</mark> ( | ג<br>גע           | ভ             | ~   | ٠                  | $\bullet$ |                |                              |              | 13/15/16                        |                              | 81   | 20    | 81                 | 81          | 48      |              | 81     |                  |                            |                                      |
| Kingsview Village CS/Park, 1 York Rd, 416-394-5540            | <mark>40</mark> ( | <b>3</b> 5        |               | • • |                    | $\bullet$ |                |                              |              |                                 |                              | 82   | 20    |                    | 82          | 48      |              | 82     |                  |                            |                                      |
| Lakeshore Lions Arena, 300 Birmingham St, 416-251-5219        | <mark>41</mark> ( | <b>〕</b> 4        |               |     |                    |           |                |                              | 1            |                                 |                              |      |       |                    |             |         |              |        |                  |                            |                                      |
| Lambton Arena, 4100 Dundas St W, 416-394-2735                 | 42 ł              | (7                |               |     |                    |           |                |                              | 1            |                                 |                              |      |       |                    |             |         |              |        |                  | 100/103/105                |                                      |
| Long Branch Arena, 75 Arcadian Circle, 416-394-8694           | <mark>43</mark> ( | <b>〕</b> 4        |               |     |                    |           |                |                              | 1            |                                 |                              |      |       |                    |             |         |              |        |                  | 100/103/106                |                                      |
| Memorial Pool/Health Club, 44 Montgomery Rd, 416-394-8731     | <mark>9</mark> I  | .6                | E.            | ~   |                    | (         | •              |                              | r            |                                 | 27                           | 82   |       |                    | 82          | 48      |              |        | 83               |                            | 108/109/121/138                      |
| Mimico Arena, 31 Drummond St, 416-394-8695                    | 44 F              | P6                |               |     |                    |           |                |                              | 1            |                                 |                              |      |       |                    |             |         |              |        |                  | 100/103/106                |                                      |
| Mount Dennis Community Hall, 4 Hollis St, 416-394-2747        | <mark>45</mark> I | 10                | E.            | ~   |                    |           |                |                              |              | 8                               |                              | 83   |       |                    | 83          | 49      |              |        |                  |                            |                                      |
| New Toronto Seniors' Centre, 105-4th St, 416-394-8684         | <mark>46</mark> ( | <b>〕</b> 5        |               | V   | ۲                  |           |                |                              |              |                                 |                              |      |       |                    |             |         | 34           |        |                  |                            |                                      |
| Norseman CS, 105 Norseman St, 416-394-8719                    | 47 N              | <b>1</b> 6        | <u>e</u>      | V   |                    | $\bullet$ |                | 4                            | r            |                                 |                              | 83   | 20    | 83                 | 83          | 49      |              | 83     | 83               |                            | 108/110/124/141                      |
| North Kipling CC, 2 Rowntree Rd, 416-394-8679                 | <mark>48</mark> E | 35                | দ্র           | • • | ٠                  | $\bullet$ |                |                              |              | 19                              | 27                           | 84   | 20    | 84                 | 84          | 49      | 35           | 84     |                  |                            |                                      |
| Ourland CC/Park, 18 Ourland Ave, 416-394-8673                 | <mark>49</mark> ( | 06                | <u>8</u>      | V   |                    | $\bullet$ |                |                              |              | 2/4/13/14                       |                              |      | 20    |                    |             |         | 35           | 85     |                  |                            |                                      |
| Park Lawn CS, 71 Ballacaine Dr, 416-394-8713                  | <mark>50</mark> N | <mark>ا</mark> 77 | E.            | ~   | $\bullet$          | $\bullet$ |                |                              |              | 14                              |                              | 85   | 20    | 85                 | 85          | 49      | 35           | 85     |                  |                            |                                      |
| Pelmo Park CC/Park, 171 Pellatt Ave, 416-394-2747             | <mark>51</mark> F | -8 1              | <u>is</u>     |     |                    |           |                |                              |              | 8                               |                              | 86   |       | 86                 |             | 49      |              |        |                  |                            |                                      |
| Pine Point Arena/Pool, 15 Grierson Rd, 416-394-8854           | <mark>52</mark> I | -6                |               |     |                    |           |                | ¢                            | ء 🕯          | 13                              |                              |      |       |                    |             |         |              |        |                  | 100/104/106                |                                      |
| Power House RC, 65 Col. Samuel Smith Park Dr, 416-338-1081    | <mark>53</mark> ( | <b>〕</b> 5        |               |     |                    |           |                |                              |              | 8                               |                              |      |       |                    |             |         |              |        |                  |                            |                                      |
| Runnymede CI Pool, 569 Jane St, 416-392-0036                  | <mark>54</mark> l | _9                |               |     |                    |           |                | 1                            | r            |                                 |                              |      |       |                    | 86          |         |              | 87     |                  |                            | 125/142                              |
| Smithfield CS, 175 Mount Olive Dr, 416-394-8715               | <mark>55</mark> E | 35                |               | ~   |                    | $\bullet$ |                | ¢                            | £            | 5/13                            |                              | 87   | 20    | 87                 | 87          | 49      |              | 87     | 87               |                            |                                      |
| St. Marcellus CS, 15 Denfield St, 416-394-5490                | <mark>56</mark>   | 15                |               | ~   |                    | $\bullet$ |                |                              |              | 1/8/13                          |                              | 88   | 20    | 89                 | 89          | 49      |              | 89     | 89               |                            |                                      |
| Swansea CRC, 15 Waller Ave, 416-392-6796                      | 57 N              | 19                | 6             | V   | ullet              | $\bullet$ |                | 1                            | r            | 8                               | 27                           | 90   | 20    | 90                 | 90          | 49      | 35           | 90     | 90               |                            | 108/110/126/143                      |
| The Elms CS and Pool, 45 Golfdown Dr, 416-394-8722            | <mark>58</mark> E | E6                |               | •   |                    | $\bullet$ |                | 4                            | r            | 1                               | 27                           | 91   | 20    | 91                 | 91          | 50      |              |        |                  |                            | 108/110/127/144                      |
| Thistletown CC, 925 Albion Rd, 416-394-8717                   | <mark>59</mark> [ | 06                | 2             | V   | ۲                  | $\bullet$ |                |                              |              | 8/13                            |                              | 92   | 21    | 93                 | 93          |         |              | 93     | 93               |                            |                                      |
| Thistletown Seniors' Ctr, 925 Albion Rd, 416-394-8869         | <mark>59</mark> [ | 06                | দ্র           | ~   |                    |           |                |                              |              | 3/8                             |                              |      |       |                    |             |         | 36           |        |                  |                            |                                      |
| West Acres Seniors' RC, 65 Hinton Rd, 416-394-8680            | <mark>60</mark> [ | D5                | <u>is</u>     | ~   | •                  |           |                |                              |              | 8/9                             |                              |      |       |                    |             |         | 37           |        |                  |                            |                                      |
| Weston CI Pool, 100 Pine St, 416-394-2739                     | <mark>61</mark> ( | 38 I              | <u>e</u>      |     |                    |           |                | 1                            | r            |                                 |                              |      | 21    | 94                 |             |         |              | 94     |                  |                            | 108/128/145                          |
| York RC, 115 Black Creek Drive, 416-395-1205                  | <mark>62</mark> J | 10                | দ্র           | •   | ullet              | •         |                |                              | r            | 16                              | 27                           | 94   | 21    | 94                 | 95          | 50      | 38           | 95     |                  |                            | 108/110/128/145                      |

# **Outdoor Skating Rinks**

| FACILITY INFORMATION                                           |            |               | PROGRAM<br>INDEX<br>PAGE # |
|----------------------------------------------------------------|------------|---------------|----------------------------|
| Facility Name, Address                                         | Map Grid # | Accessibility | Skating Lessons            |
| Buttonwood Rink, 30 Mulham Place                               | J8         |               |                            |
| Col. Samuel Smith Park Ice Trail, 65 Col. Samuel Smith Park Dr | Q5         |               |                            |
| Giovanni Caboto Rink, 1369 St. Clair Ave, W                    | K12        |               | 105                        |
| High Park Rink, 1873 Bloor St, W                               | N10        |               | 105                        |
| Humber Valley Rink, 50 Anglesey Blvd                           | K7         |               |                            |
| Joseph Bannon Rink, 65 Mary Chapman Blvd                       | E9         |               |                            |
| Lambton-Kingsway Rink, 37 Marquis Ave                          | L8         |               |                            |
| Martingrove Rink, 400 Martin Grove Rd                          | J4         |               |                            |
| Park Lawn (Bubble) Rink, 340 Park Lawn Rd                      | N8         |               | 100/104/106                |
| Prince of Wales Rink, 1 Third St                               | Q7         |               |                            |
| Queensway Rink, 8 Avon Park Dr                                 | N6         |               |                            |

| FACILITY INFORMATION                                |            |               | PROGRAM<br>INDEX<br>PAGE # |
|-----------------------------------------------------|------------|---------------|----------------------------|
| Facility Name, Address                              | Map Grid # | Accessibility | Skating Lessons            |
| Rennie Park Rink, 1 Rennie Terrace                  | 09         |               | 106                        |
| Rivercrest Rink, 30 Harefield Dr                    | 05         |               |                            |
| Royalcrest Rink, 50 Cabernet Cir                    | A3         |               |                            |
| Sir Adam Beck Rink, 10 Orianna Dr                   | P3         |               |                            |
| Summerlea Rink, 2 Arcot Blvd                        | E7         |               |                            |
| Sunnydale Acres Rink, 50 Amoro Dr                   | E4         |               |                            |
| Valleyfield Rink, 35 The Westway                    | H7         |               |                            |
| Wedgewood Rink, 15 Swan Ave                         | L5         |               |                            |
| Westgrove Rink, 15 Redgrave Dr                      | 14         |               |                            |
| West Mall Rink, 370 The West Mall                   | L3         |               |                            |
| Westway Rink, 175 The Westway                       | 16         |               | 106                        |
| For leisure skate schedules visit toronto.ca/skate. |            |               |                            |