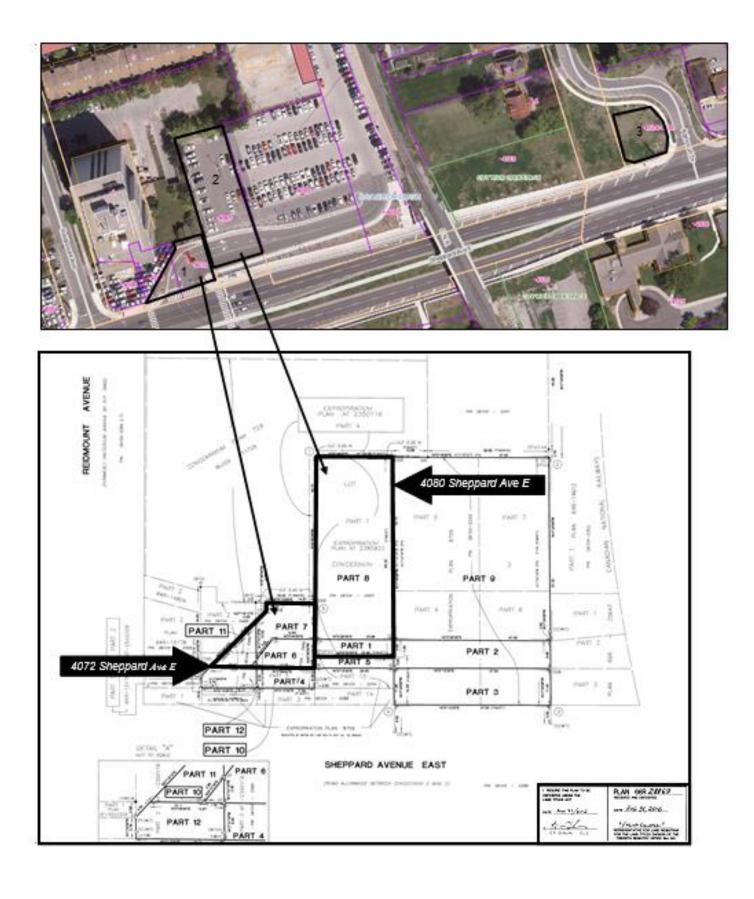

## DELEGATED APPROVAL FORM DEPUTY CITY MANAGER, INTERNAL CORPORATE SERVICES DIRECTOR OF REAL ESTATE SERVICES

|                                                                                     | DIRECTOR O                                                                                                                                                                                                                                                                                                                                                                                                                                                                                                                                                                                                                                                                            | F REAL ESTATE SERV                                                                                                                               | ICES                                                                                                                                                                                                                                                                                                                                                 |  |  |
|-------------------------------------------------------------------------------------|---------------------------------------------------------------------------------------------------------------------------------------------------------------------------------------------------------------------------------------------------------------------------------------------------------------------------------------------------------------------------------------------------------------------------------------------------------------------------------------------------------------------------------------------------------------------------------------------------------------------------------------------------------------------------------------|--------------------------------------------------------------------------------------------------------------------------------------------------|------------------------------------------------------------------------------------------------------------------------------------------------------------------------------------------------------------------------------------------------------------------------------------------------------------------------------------------------------|--|--|
| adopted by City Co<br>Delegation of Autl<br>October 11, 2013),<br>Council on August | uncil on May 11 and 12, 2010 (Confirmatory By-law hority in Certain Real Estate Matters" adopted by 0 as amended by DAF 2013-307 and DAF 2014-087;                                                                                                                                                                                                                                                                                                                                                                                                                                                                                                                                    | No. 532-2010, enacted on May 12,<br>City Council on October 8, 9, 10 an<br>and further amended by EX44.22 e<br>74-2014, enacted on August 28, 20 | elegation of Authority in Certain Real Estate Matters" 2010), as amended by GM24.9 entitled "Minor Amendments to d 11, 2013 (Confirmatory By-Law No. 1234-2013, enacted on entitled "Strategic Property Acquisitions" adopted by City 014), and further amended by GM16.16 entitled "Transit Shelter v No. 1290-2016, enacted on December 15, 2016). |  |  |
|                                                                                     | to the Delegated Authority contained in Executive 07 adopted by City Council on August 5 and 6, 2009.                                                                                                                                                                                                                                                                                                                                                                                                                                                                                                                                                                                 |                                                                                                                                                  | Union Station Revitalization Implementation and Head                                                                                                                                                                                                                                                                                                 |  |  |
| Prepared By:                                                                        | Trixy Pugh                                                                                                                                                                                                                                                                                                                                                                                                                                                                                                                                                                                                                                                                            | Division:                                                                                                                                        | Real Estate Services                                                                                                                                                                                                                                                                                                                                 |  |  |
| ate Prepared:                                                                       | December 18, 2017                                                                                                                                                                                                                                                                                                                                                                                                                                                                                                                                                                                                                                                                     | Phone No.:                                                                                                                                       | (416) 392-8160                                                                                                                                                                                                                                                                                                                                       |  |  |
|                                                                                     | Metrolinx of certain Transit Lands<br>Master Agreement (on terms satis<br>and in a form acceptable to the Ci                                                                                                                                                                                                                                                                                                                                                                                                                                                                                                                                                                          | s in accordance with the sfactory to the Deputy (ity Solicitor).                                                                                 | pproval authority to approve the disposal to<br>e Real Estate Principles identified in the<br>City Manager, Internal Corporate Services                                                                                                                                                                                                              |  |  |
| urpose                                                                              | To obtain authority to convey to Metrolinx certain lands which are remnant parcels of properties expropriated to complete road improvements related to the Agincourt Grade Separation.                                                                                                                                                                                                                                                                                                                                                                                                                                                                                                |                                                                                                                                                  |                                                                                                                                                                                                                                                                                                                                                      |  |  |
| roperty                                                                             | Parts of the City-owned lands located at 4072, 4080 and 4124-4138 Sheppard Avenue East (the "Properties") as shown on Appendix "A", comprising of:                                                                                                                                                                                                                                                                                                                                                                                                                                                                                                                                    |                                                                                                                                                  |                                                                                                                                                                                                                                                                                                                                                      |  |  |
|                                                                                     | 1) A portion of 4072 Sheppard Avenue East, being Part of Lot 28, Concession 3, Scarborough, designated as Parts 6, 7, 10 and 11 on 66R-28869                                                                                                                                                                                                                                                                                                                                                                                                                                                                                                                                          |                                                                                                                                                  |                                                                                                                                                                                                                                                                                                                                                      |  |  |
|                                                                                     | 2) A portion of 4080 Sheppard Avenue and 8 on 66R-28869                                                                                                                                                                                                                                                                                                                                                                                                                                                                                                                                                                                                                               | East, being Part of Lot 28,                                                                                                                      | Concession 3, Scarborough, designated as Parts 1                                                                                                                                                                                                                                                                                                     |  |  |
|                                                                                     | 3) A portion of 4124-4138 Sheppard A<br>Part 6 on 66R-28870                                                                                                                                                                                                                                                                                                                                                                                                                                                                                                                                                                                                                           | venue East, being Part of L                                                                                                                      | ot 64 on Plan 1909, Scarborough, designated as                                                                                                                                                                                                                                                                                                       |  |  |
| actions                                                                             | The City transfer the Properties to Metrolinx, as deemed appropriate by the Deputy City Manager, Internal Corporate Services, and in a form satisfactory to the City Solicitor.                                                                                                                                                                                                                                                                                                                                                                                                                                                                                                       |                                                                                                                                                  |                                                                                                                                                                                                                                                                                                                                                      |  |  |
|                                                                                     | 2. The City Solicitor be authorized to complete the transaction on behalf of the City, including paying any necessary expenses, amending the closing, due diligence and other dates, and amending and waiving terms and conditions, on such terms as she considers reasonable.                                                                                                                                                                                                                                                                                                                                                                                                        |                                                                                                                                                  |                                                                                                                                                                                                                                                                                                                                                      |  |  |
|                                                                                     | 3. The appropriate City Officials be authorized and directed to take the necessary action to give effect thereto.                                                                                                                                                                                                                                                                                                                                                                                                                                                                                                                                                                     |                                                                                                                                                  |                                                                                                                                                                                                                                                                                                                                                      |  |  |
| inancial Impact                                                                     | There is no financial impact resulting from this DAF. Pursuant to Schedule G (Real Estate Protocol) contained in the Master Agreement between the City, the Toronto Transit Commission and Metrolinx for the implementation of the Toronto Light Rail Transit Program dated November 28 <sup>th</sup> , 2012 ("Master Agreement"), City Council delegated authority to the Deputy City Manager, Internal Corporate Services to approve the disposal to Metrolinx of certain Transit Lands for nominal consideration, in accordance with the Real Estate Principles identified in the Master Agreement, on terms satisfactory to the Deputy City Manager, Internal Corporate Services. |                                                                                                                                                  |                                                                                                                                                                                                                                                                                                                                                      |  |  |
|                                                                                     | The Acting Chief Financial Officer has reviewed this DAF and agrees with the financial impact information.                                                                                                                                                                                                                                                                                                                                                                                                                                                                                                                                                                            |                                                                                                                                                  |                                                                                                                                                                                                                                                                                                                                                      |  |  |
| Comments                                                                            | See page 3                                                                                                                                                                                                                                                                                                                                                                                                                                                                                                                                                                                                                                                                            |                                                                                                                                                  |                                                                                                                                                                                                                                                                                                                                                      |  |  |
| roperty Details                                                                     | Ward:                                                                                                                                                                                                                                                                                                                                                                                                                                                                                                                                                                                                                                                                                 | 39 – Scarborough-Agincou                                                                                                                         | urt & 41 – Scarborough-Rouge River                                                                                                                                                                                                                                                                                                                   |  |  |
| . •                                                                                 | Assessment Roll No.:                                                                                                                                                                                                                                                                                                                                                                                                                                                                                                                                                                                                                                                                  |                                                                                                                                                  | 100, Part of 1901-1-11-210-00300,                                                                                                                                                                                                                                                                                                                    |  |  |
|                                                                                     | Approximate Size:                                                                                                                                                                                                                                                                                                                                                                                                                                                                                                                                                                                                                                                                     |                                                                                                                                                  | -                                                                                                                                                                                                                                                                                                                                                    |  |  |
|                                                                                     | Approximate Area:                                                                                                                                                                                                                                                                                                                                                                                                                                                                                                                                                                                                                                                                     | 447.6 m <sup>2</sup> ± (4,817.93 ft <sup>2</sup> ±)<br>m <sup>2</sup> ± (4,590.81 ft <sup>2</sup> ±)                                             | ), $1,464.4 \text{ m}^2 \pm (15,762.67 \text{ ft}^2 \pm)$ ,                                                                                                                                                                                                                                                                                          |  |  |

## Appendix "A": Location Map & Sketch

CONTRETS

SUBJECT

SUBJECT

Casa

Ca