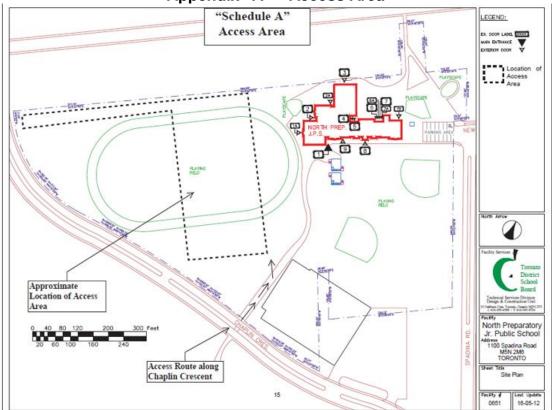

## **Terms**

<u>Licensor</u> Toronto District School Board (TDSB)

<u>Licensee</u> City of Toronto (City)

Consideration \$1.00

<u>Use</u> To conduct surveying work and geotechnical investigations (Activities) to determine the feasibility of the placement

of a storm water storage tank within the Access Area including the drilling of nine (9) boreholes and installing monitoring wells. The Access Area will be properly backfilled and/or decommissioned by the City when no longer in

use.

<u>Term</u> Commencing on December 11, 2017 and expiring on March 11, 2018.

Indemnity City will fully indemnify the TDSB from any claims associated with the granting of this license agreement except to