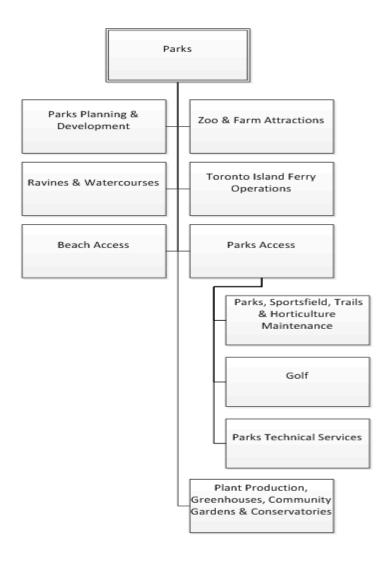

o 2013.

Future year visits are projected to rise to 4.4 million in 2014, 4.6 million in 2015 and 4.7 million in 2016 to reflect increasing participation arising from the 3 new recreation facilities in 2014.

### **Output Measure – Number of Participant Visits for Leisure Program**



The number of participant visits for leisure programs has increased by 6.5% or 287,000 visits between 2011 and 2013. Between 2014 and 2016, the number of leisure visits will increase by 225,000 or 4.8% to reflect the addition of new community centres in future years.

### Effectiveness Measure – Community Recreation % of Capacity



Recreation has improved its program utilization through the Business Transformation project that has led to increased monitoring and quality assurance.

# Service Profile: Parks



# What we do

- Provide clean, safe and well-maintained green space, sport fields and park amenities for passive and active permit use.
  - Developed a multi-year Parks Plan to guide the design, development and service standards of new parks, and repair of existing parks. Service plan development will be guided by seven key principles of:
    - o parks and trails as City infrastructure,
    - o equitable access for all residents,
    - o nature in the City,
    - o place making,

- o supporting a diversity of uses,
- o environmental stewardship and
- o community engagement and partnerships
- > Provide clean, safe and well-maintained green space, park amenities and beaches.
- > Design and development of new parks, and redevelopment of existing parks.
- Produce and provide high quality pla