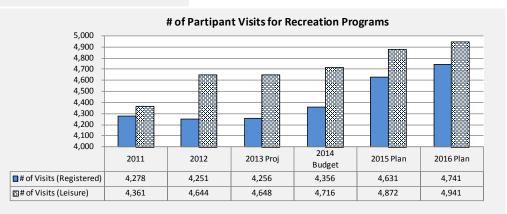

### Trends

- The number of participant visits for registered recreation programs has been steady from 2011 to 2013 at 4.2 million visits and is expected to increase up to 4.7 million visits by 2016.
- A similar trend has been identified for participant visits for leisure recreation programs.
- The increase in visits from 2014 to 2016 reflects the 3 new major recreation facilities completed in 2014.

**Output Measure – Number of Participant Visits for Registered Programs** 

 The number of participant visits for registered programs has been steady at 4.2 million visits from 2011 to 2013.

Future year visits are projected to rise to 4.4 million in 2014, 4.6 million in 2015 and 4.7 million in 2016 to reflect increasing participation arising from the 3 new recreation facilities in 2014.

### **Output Measure – Number of Participant Visits for Leisure Program**

The number of participant visits for leisure programs has increased by 6.5% or 287,000 visits between 2011 and 2013. Between 2014 and 2016, the number of leisure visits will increase by 225,000 or 4.8% to reflect the addition of new community centres in future years.