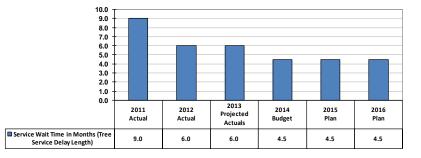

### Efficiency Measure – Urban Forestry Service Wait Time (Months)

- The service wait time for tree pruning has declined from 9 months in 2011 to 6 months in 2013 due to proactive tree maintenance and reducing the backlog.
- The service wait times are projected to be 4.5 months in 2015 and 2016.