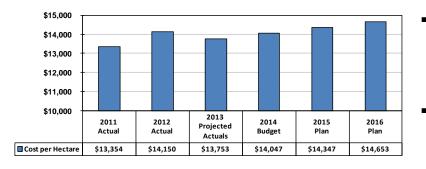

# Efficiency Measure – Parks Cost Per Hectare Maintained

### The cost of hectare maintained declined by 3% in 2013 due to the reduction of turf flying crews and delays in filling positions.

- Future year cost per hectare is expected to rise by 2% in each year due to cost-of-living adjustments and operating impacts of capital.
- The 2011 cost per golf round of \$29 is higher than 2012 because fewer golf rounds were played due to closure of one of the high-demand courses for construction.
- In 2013 the cost per golf round jumps to \$31.30 due to increased spending on marketing as recommended in the Service Review Study.
- \$6.50 \$6.00 \$5.50 \$5.00 \$4.50 \$4.00 2013 2011 2012 2014 2015 2016 Projected Actual Actual Budget Plan Plan Actuals Cost per Ferry Rider \$4.88 \$4.86 \$6.21 \$6.29 \$6.36 \$5.66
- The cost per ferry rider is expected to increase by \$1.35 per rider or 28% due to increased operating costs for the contribution to the Ferry Replacement Reserve Fund and for rising security costs.
- Future year cost per rider is projected to increase by the cost-of-living adjustment rate.