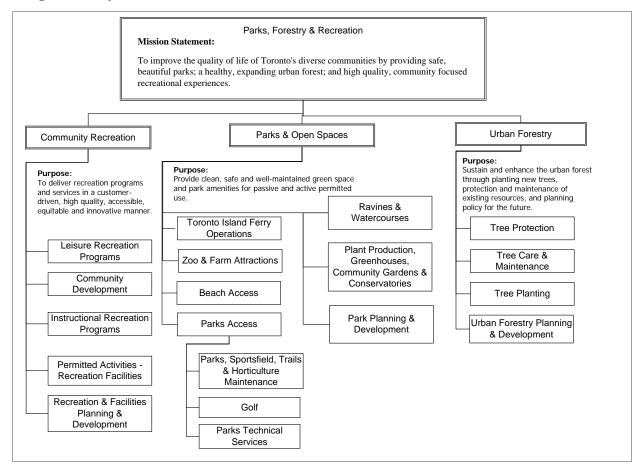

Skateboard Association, to develop policy, operating and capital plans to support program development, state-of-good repair and expansion of skateboard facilities in Toronto prior to the 2015 budget process.
- 8. City Council, in order to complete the City's hazard abatement, repair and post clean-up activities, increase the 2014 Operating Budget by \$29.811 million gross and \$0 net, to be funded from the application of a portion of the Provincial and Federal government's one-

third financial assistance for the December 2013 winter storm cots. (*Note:* this includes one-time increase of \$25.030 million gross and \$0 net for Parks, Forestry and Recreation that has not been incorporated in the tables presented in these notes

# **III: 2014 SERVICE OVERVIEW AND PLAN**

# **Program Map**



# **2014 Service Deliverables**

The 2014 Operating Budget of \$412.097 million gross and \$288.878 million net for Parks, Forestry and Recreation will enable the Program to:

- Deliver instructional and drop-in recreation programs that teach a new skill or improve the competency level in various activities such as sport, fitness and health, art and crafts, outdoor pursuits, hobbies and continuing education.
- Provide self directed recreational opportunities through permits for recreational facilities such as ice rinks, facilities, parks and sports fields to individuals and community groups.
- Provide clean, safe and well-maintained green space, park amenities and beaches.
- Manage and maintain natural areas through restoration and preservation activities.
- Operate the two animal attrac