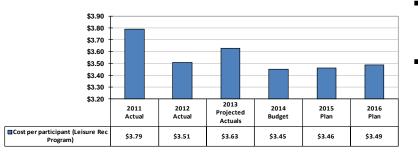

### Efficiency Measure – Cost Per Participant of Leisure Programs

- Leisure programs include skating, aquatics, arts and general interest.
- The cost per participant of a leisure program has steadily increased from 2011 to 2013 by inflation and is expected to rise in the future years to reflect cost-of-living-adjustments to expenses.