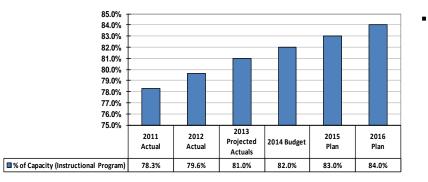

### Effectiveness Measure – Community Recreation % of Capacity

Recreation has improved its program utilization through the Business Transformation project that has led to increased monitoring and quality assurance.