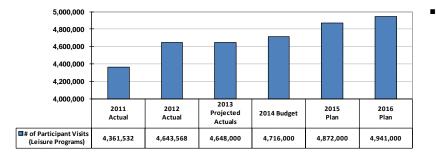

### **Output Measure – Number of Participant Visits for Leisure Program**

The number of participant visits for leisure programs has increased by 6.5% or 287,000 visits between 2011 and 2013. Between 2014 and 2016, the number of leisure visits will increase by 225,000 or 4.8% to reflect the addition of new community centres in future years.