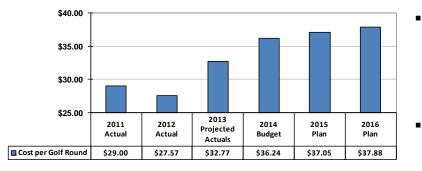

### Efficiency Measure – Cost Per Golf Round

### The cost of hectare maintained declined by 3% in 2013 due to the reduction of turf flying crews and delays in filling positions.

- Future year cost per hectare is expected to rise by 2% in each year due to cost-of-living adjustments and operating impacts of capital.
- The 2011 cost per golf round of \$29 is higher than 2012 because fewer golf rounds were played due to closure of one of the high-demand courses for construction.
- In 2013 the cost per golf round jumps to \$31.30 due to increased spending on marketing as recommended in the Service Review Study.
- \$6.50 \$6.00 \$5.50 \$5.00 \$4.50 \$4.00 2013 2011 2012 2014 2015 2016 Projected Actual Actual Budget Plan Plan Actuals Cost per Ferry Rider \$4.88 \$4.86 \$6.21 \$6.29 \$6.36 \$5.66
- The cost per ferry rider is expected to increase by \$1.35 per rider or 28% due to increased operating costs for the contribution to the Ferry Replacement Reserve Fund and for rising security costs.
- Future year cost per rider is projected to increase by the cost-of-living adjustment rate.