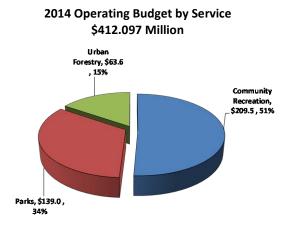

# 2014 Budget Highlights

The total cost to deliver Parks, Forestry and Recreation to Toronto residents in 2014 is \$412.097 million gross and \$288.878 million net as shown below.

|                    |             |             | Change   |      |
|--------------------|-------------|-------------|----------|------|
| (In \$000s)        | 2013 Budget | 2014 Budget | \$       | %    |
| Gross Expenditures | 395,900.5   | 412,096.7   | 16,196.2 | 4.1% |
| Gross Revenue      | 122,829.2   | 123,218.5   | 389.3    | 0.3% |
| Net Expenditures   | 273,071.3   | 288,878.2   | 15,806.9 | 5.8% |

|                      | Gross           | Net             |
|----------------------|-----------------|-----------------|
| Service:             | <u>(\$000s)</u> | <u>(\$000s)</u> |
| Community Recreation | 209,450.3       | 140,388.8       |
| Parks                | 139,017.3       | 111,903.4       |
| Urban Forestry       | 63,629.1        | 36,586.0        |
| Total Program Budget | 412,096.7       | 288,878.2       |

The 2014 Operating Budget for Parks, Forestry and Recreation of \$412.097 million gross and \$288.878 million net represents a \$15.807 million or 5.8% increase from the Program's 2013 Approved Operating Budget of \$395.901 million gross and \$273.071 million net and is comprised of the following services: