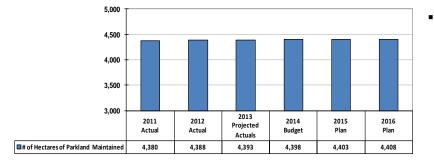

### **Output Measure – # Hectares of Parkland Maintained**

The number of hectares of parkland maintained by Parks,

development acquired and operating impacts of capital costs over the years.

2013

Projected

Actuals

1,439,000

2014

Budget

1.439.000

2015

Plan

1,439,000

2016

Plan

1,439,000