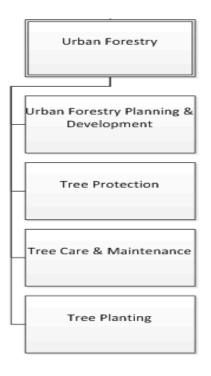

rry Rider

1,450,000

1,425,000

1,400,000

# of Park Permit

Hours Booked

2011

Actual

1,418,087

### **Output Measure – # Hectares of Parkland Maintained**



The number of hectares of parkland maintained by Parks,

development acquired and operating impacts of capital costs over the years.



2013

Projected

Actuals

1,439,000

2014

Budget

1.439.000

2015

Plan

1,439,000

2016

Plan

1,439,000

# Effectiveness Measure – # Park Permit Hours Booked

2012

Actual

1.439.582

- Parks permit hours booked is expected to gradually increase by 21,000 hours or 1.4% from 2011 to 2013.
- Future park permit hours booked is projected to remain the same between 2014 and 2016 due to the end of block booking of permits that occurred when the permits were free.

# Service Profile: Urban Forestry



# What we do

- Maintain in a state of good repair and enhance the urban forest asset through investment in new trees, protection and maintenance of the existing asset, and planning for the future.
  - Maintain a multi-year Urban Forestry Service Plan, including annual review and adjustment to maximize operational efficiency towards preserving and optimizing the urban forest asset, including street trees, commercial trees, park trees, and natural areas.
  - Protect the existing tree and natural area assets to maximize public benefit by ensuring healthier trees and natural areas and avoiding unnecessary damage or removal; working with other City Divisions and key stakeholders on policies to improve tree planting and protection, natural area preservation and growing conditions in the City.