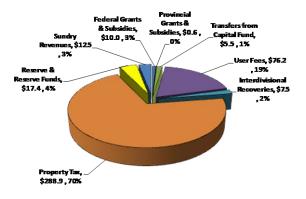

#### Where the money comes from:

#### 2014 Operating Budget Funding Source \$412.097 Million