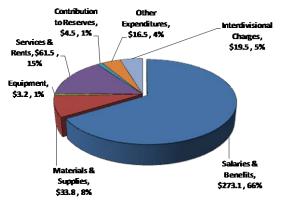

# 2014 Budget Highlights

The total cost to deliver Parks, Forestry and Recreation to Toronto residents in 2014 is \$412.097 million gross and \$288.878 million net as shown below.

|                    |             |             | Change   |      |
|--------------------|-------------|-------------|----------|------|
| (In \$000s)        | 2013 Budget | 2014 Budget | \$       | %    |
| Gross Expenditures | 395,900.5   | 412,096.7   | 16,196.2 | 4.1% |
| Gross Revenue      | 122,829.2   | 123,218.5   | 389.3    | 0.3% |
| Net Expenditures   | 273,071.3   | 288,878.2   | 15,806.9 | 5.8% |