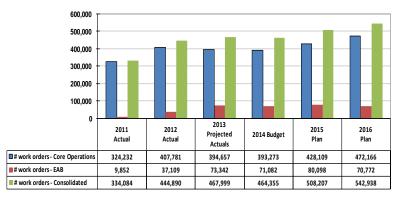

### Efficiency Measure – Urban Forestry # Work Orders

- The number of work orders increased by 134,000 or 40% between 2011 and 2013 due to the implementation of the EAB Management Plan.
- The number of EAB work orders decline slightly in 2014 due a decline in the number of tree injections administered.