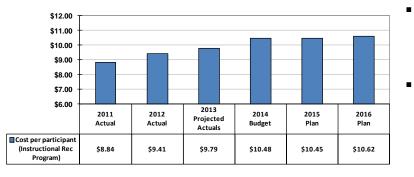

### Efficiency Measure – Cost Per Participant of Registered Programs

- Registered programs include skating, aquatics, fitness, camps, arts and general interest, as well as the ARC program.
- The cost per participant of a registered program has steadily increased from 2011 to 2013 by inflation and is expected to rise in the future years to reflect cost-ofliving-adjustments to expenses.
- The cost per participant will increase by 7% in 2014 to reflect the 3 new major recreation facilities that have a large portion of one-time costs in the early years.