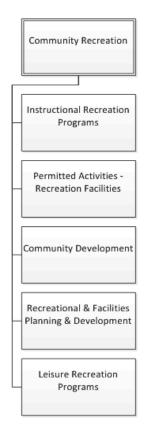

# Service Profile: Community Recreation

# What we do

- Deliver recreation programs and services in a customer-driven, high quality, accessible, equitable and innovative manner.
- Provide programs and services that are responsive to the needs and interests of our communities while meeting city-wide standards.
- Developed a multi-year recreation service plan to address service gaps, unmet demand, cultural and demographic changes. Development of the plan will be guided by four principles: equity, quality, inclusion and capacity building.
- Design and development of new recreational facilities, and repair of existing recreational facilities.
- Operate and maintain the City's recreational facilities.