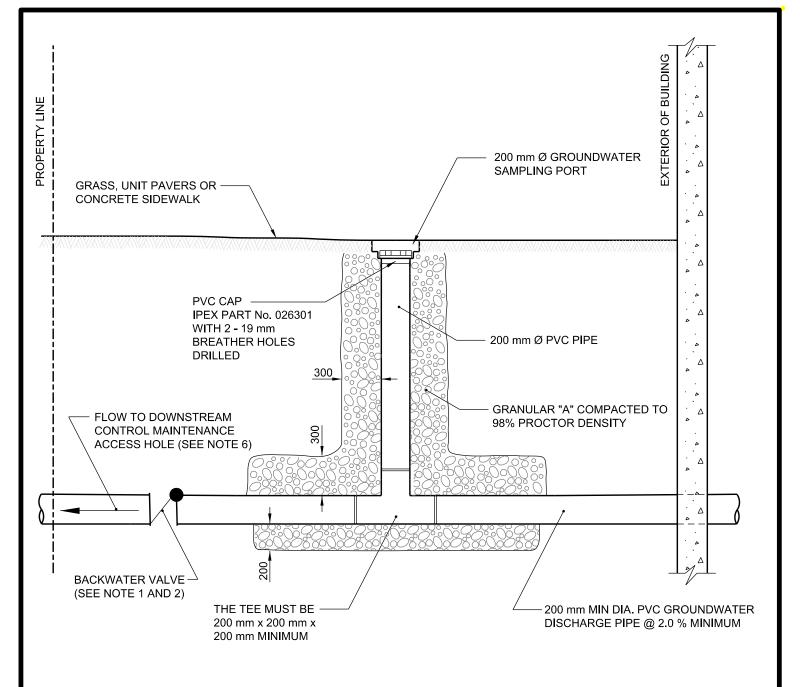

## NOTES:

- 1. BACKWATER VALVE (HUB 7 SPIGOT) TO BE SPECIFIED ONLY IF CONNECTING TO SANITARY.
- 2. USE BIBBY STE-CROIX PART No. S-69080 OR APPROVED EQUAL.
- 3. USE IPEX PVC CLEANOUT WITH PLUG NO. 026301 OR APPROVED EQUIVALENT.
- 4. INSTALL 200 mm CLEANOUT, COVER PLATE MARKED SEWER CLEAN-OUT BOLTED, SIGMA PART No. VB-SC08L OR APPROVED EQUIVALENT.
- 5. THE SAMPLING PORT SHALL BE LOCATED OUTSIDE OF THE BUILDING ON PRIVATE PROPERTY CLOSE TO THE PROPERTY LINE AND UPSTREAM OF THE CONTROL MAINTENANCE ACCESS HOLE.
- 6. NO SEPARATE SERVICE CONNECTION FOR GROUNDWATER. CONNECTION SHALL BE UPSTREAM OF THE STORM OR SANITARY CONTROL MAINTENANCE ACCESS HOLE BASED ON THE GROUNDWATER QUALITY AND SUBJECT TO APPROVAL.

All dimensions are in millimetres unless otherwise shown.

| <b>M</b> Toronto | ENGINEERING & CONSTRUCTION SERVICES STANDARD DRAWING | REV 0    | NOV 2016 |
|------------------|------------------------------------------------------|----------|----------|
|                  | GROUNDWATER SAMPLING PORT DETAIL                     | T-708.04 |          |
|                  |                                                      | NTS      | SHEET 1  |