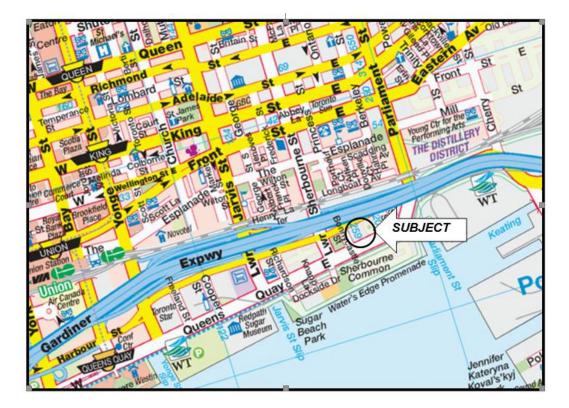

## DELEGATED APPROVAL FORM DECLARE SURPLUS

|                   | ne Delegated Authority contained in Government Ma<br>d" adopted as amended by City Council on July 16, 1                                                                                                                                                                                                                                                                                                                  | 0                                                                                                                                                                                                                                                                                                                                                                      | , ,                                                |  |  |  |  |  |
|-------------------|---------------------------------------------------------------------------------------------------------------------------------------------------------------------------------------------------------------------------------------------------------------------------------------------------------------------------------------------------------------------------------------------------------------------------|------------------------------------------------------------------------------------------------------------------------------------------------------------------------------------------------------------------------------------------------------------------------------------------------------------------------------------------------------------------------|----------------------------------------------------|--|--|--|--|--|
| Prepared By:      | Trixy Pugh                                                                                                                                                                                                                                                                                                                                                                                                                | Division:                                                                                                                                                                                                                                                                                                                                                              | Real Estate Services                               |  |  |  |  |  |
| Date Prepared:    | November 30, 2017                                                                                                                                                                                                                                                                                                                                                                                                         | Phone No.:                                                                                                                                                                                                                                                                                                                                                             | (416) 392-8160                                     |  |  |  |  |  |
| Purpose:          | To declare surplus a strata portion of the City-owned parcel of land located at 30 Merchants' Wharf with the intended manner of disposal to be by way of a long term lease of fifty (50) years less a day for the purposes of affordable housing.                                                                                                                                                                         |                                                                                                                                                                                                                                                                                                                                                                        |                                                    |  |  |  |  |  |
| Property:         | A strata portion of the City owned property located at 30 Merchants' Wharf, being Part of Block 3 on 66M-2514, designated as Parts 2 & 3 on 66R-28259, being all of PIN 21384-0207 (LT) as shown in Appendix "A" (the "Property").                                                                                                                                                                                        |                                                                                                                                                                                                                                                                                                                                                                        |                                                    |  |  |  |  |  |
| Actions:          | <ol> <li>The Property be declared surplus, with the intended manner of disposal to be by way of a long term lease of fifty (50) years less a day for the purposes of affordable housing as directed by City Council at its meeting held on June 10, 11, 12 and 13, 2014 by Item No. EX42.16.</li> <li>Notice be published in a newspaper in circulation in the area of the Property and on the City's website.</li> </ol> |                                                                                                                                                                                                                                                                                                                                                                        |                                                    |  |  |  |  |  |
|                   | 3. All steps necessary to comply with                                                                                                                                                                                                                                                                                                                                                                                     | the City's real estate dispo                                                                                                                                                                                                                                                                                                                                           | sal process, as set out in Chapter 213 of the City |  |  |  |  |  |
|                   | of Toronto Municipal Code, be take                                                                                                                                                                                                                                                                                                                                                                                        | en.                                                                                                                                                                                                                                                                                                                                                                    |                                                    |  |  |  |  |  |
| Financial Impact: | There are no financial implications resul                                                                                                                                                                                                                                                                                                                                                                                 | ting from this approval.                                                                                                                                                                                                                                                                                                                                               |                                                    |  |  |  |  |  |
|                   | The Acting Chief Financial Officer has re                                                                                                                                                                                                                                                                                                                                                                                 | ng Chief Financial Officer has reviewed this DAF and agrees with the financial impact information.                                                                                                                                                                                                                                                                     |                                                    |  |  |  |  |  |
| Background:       | The Property was not acquired through expropriation proceedings.                                                                                                                                                                                                                                                                                                                                                          |                                                                                                                                                                                                                                                                                                                                                                        |                                                    |  |  |  |  |  |
|                   | In 2010, City Council approved a Land Development Agreement between Hines Canada Management Company ULC ("Hines") and the City for a City-owned block of land within the Bayside district of East Bayfront for an innovative pilot project integrating eighty (80) units of affordable housing with market residential housing, retail and commercial space.                                                              |                                                                                                                                                                                                                                                                                                                                                                        |                                                    |  |  |  |  |  |
|                   | n 2014, City Council authorized the City to enter into an Agreement of Purchase & Sale with Hines for the s<br>he property, save and except the strata parcel of land designated for the affordable housing units. A Reque<br>Proposals was issued to select the operator of the affordable housing component, with Toronto Artscape Income<br>he successful proponent.                                                   |                                                                                                                                                                                                                                                                                                                                                                        |                                                    |  |  |  |  |  |
|                   | 80 units of affordable housing, the City, declare a strata portion of 30 Merchants                                                                                                                                                                                                                                                                                                                                        | s authorization to enter into a long term lease with Toronto Artscape Inc. for the<br>y, in accordance with the Toronto Municipal Code, Chapter 213, is required to<br>hts' Wharf surplus, with the intended manner of disposal to be by way of a long<br>y for the purposes of affordable housing as directed by City Council at its<br>13, 2014 by Item No. EX42.16. |                                                    |  |  |  |  |  |
| Comments:         | A circulation to the City's ABCDs was not undertaken to ascertain whether or not there is any municipal interest in retaining the Property as there was already a City Council decision regarding the manner of disposal. Accordingly, it is appropriate that the Property be declared surplus. The Property Management Committee has reviewed this matter and concurs.                                                   |                                                                                                                                                                                                                                                                                                                                                                        |                                                    |  |  |  |  |  |
| Property Details: | Ward:                                                                                                                                                                                                                                                                                                                                                                                                                     | 28 – Toronto Centre-Rose                                                                                                                                                                                                                                                                                                                                               | edale                                              |  |  |  |  |  |
|                   | Assessment Roll No.:                                                                                                                                                                                                                                                                                                                                                                                                      | 1904-06-4-010-01133                                                                                                                                                                                                                                                                                                                                                    |                                                    |  |  |  |  |  |
|                   | Approximate Size:                                                                                                                                                                                                                                                                                                                                                                                                         |                                                                                                                                                                                                                                                                                                                                                                        |                                                    |  |  |  |  |  |
|                   | Approximate G.F.A.:                                                                                                                                                                                                                                                                                                                                                                                                       | $8,250 \text{ m}^2 \pm (88,802.3 \text{ ft}^2 \pm)$                                                                                                                                                                                                                                                                                                                    |                                                    |  |  |  |  |  |
|                   | Other Information:                                                                                                                                                                                                                                                                                                                                                                                                        |                                                                                                                                                                                                                                                                                                                                                                        |                                                    |  |  |  |  |  |
|                   | Yes X No Lands are located within the Green Space System or the Parks & Open Space Area                                                                                                                                                                                                                                                                                                                                   |                                                                                                                                                                                                                                                                                                                                                                        |                                                    |  |  |  |  |  |
|                   | of the Official Plan.                                                                                                                                                                                                                                                                                                                                                                                                     |                                                                                                                                                                                                                                                                                                                                                                        |                                                    |  |  |  |  |  |