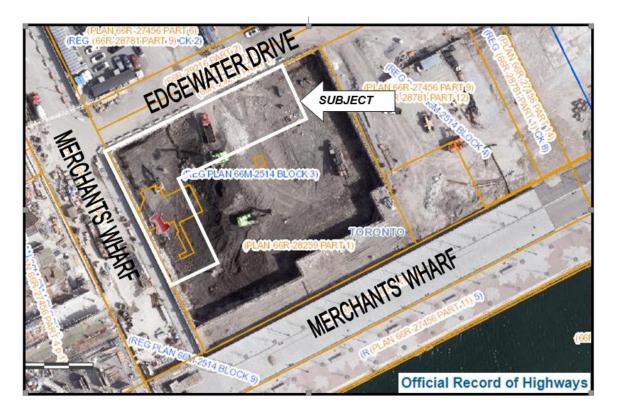

## DELEGATED APPROVAL FORM DECLARE SURPLUS

|                   | ne Delegated Authority contained in Government Ma<br>d" adopted as amended by City Council on July 16, 1                                                                                                                                                                                                                                                                                                                  | 0                                                                                                                                                                                                                                                                                                                                                                      | , ,                                                |  |  |  |  |  |
|-------------------|---------------------------------------------------------------------------------------------------------------------------------------------------------------------------------------------------------------------------------------------------------------------------------------------------------------------------------------------------------------------------------------------------------------------------|------------------------------------------------------------------------------------------------------------------------------------------------------------------------------------------------------------------------------------------------------------------------------------------------------------------------------------------------------------------------|----------------------------------------------------|--|--|--|--|--|
| Prepared By:      | Trixy Pugh                                                                                                                                                                                                                                                                                                                                                                                                                | Division:                                                                                                                                                                                                                                                                                                                                                              | Real Estate Services                               |  |  |  |  |  |
| Date Prepared:    | November 30, 2017                                                                                                                                                                                                                                                                                                                                                                                                         | Phone No.:                                                                                                                                                                                                                                                                                                                                                             | (416) 392-8160                                     |  |  |  |  |  |
| Purpose:          | To declare surplus a strata portion of the City-owned parcel of land located at 30 Merchants' Wharf with the intended manner of disposal to be by way of a long term lease of fifty (50) years less a day for the purposes of affordable housing.                                                                                                                                                                         |                                                                                                                                                                                                                                                                                                                                                                        |                                                    |  |  |  |  |  |
| Property:         | A strata portion of the City owned property located at 30 Merchants' Wharf, being Part of Block 3 on 66M-2514, designated as Parts 2 & 3 on 66R-28259, being all of PIN 21384-0207 (LT) as shown in Appendix "A" (the "Property").                                                                                                                                                                                        |                                                                                                                                                                                                                                                                                                                                                                        |                                                    |  |  |  |  |  |
| Actions:          | <ol> <li>The Property be declared surplus, with the intended manner of disposal to be by way of a long term lease of fifty (50) years less a day for the purposes of affordable housing as directed by City Council at its meeting held on June 10, 11, 12 and 13, 2014 by Item No. EX42.16.</li> <li>Notice be published in a newspaper in circulation in the area of the Property and on the City's website.</li> </ol> |                                                                                                                                                                                                                                                                                                                                                                        |                                                    |  |  |  |  |  |
|                   | 3. All steps necessary to comply with                                                                                                                                                                                                                                                                                                                                                                                     | the City's real estate dispo                                                                                                                                                                                                                                                                                                                                           | sal process, as set out in Chapter 213 of the City |  |  |  |  |  |
|                   | of Toronto Municipal Code, be take                                                                                                                                                                                                                                                                                                                                                                                        | en.                                                                                                                                                                                                                                                                                                                                                                    |                                                    |  |  |  |  |  |
| Financial Impact: | There are no financial implications resul                                                                                                                                                                                                                                                                                                                                                                                 | ting from this approval.                                                                                                                                                                                                                                                                                                                                               |                                                    |  |  |  |  |  |
|                   | The Acting Chief Financial Officer has re                                                                                                                                                                                                                                                                                                                                                                                 | ng Chief Financial Officer has reviewed this DAF and agrees with the financial impact information.                                                                                                                                                                                                                                                                     |                                                    |  |  |  |  |  |
| Background:       | The Property was not acquired through expropriation proceedings.                                                                                                                                                                                                                                                                                                                                                          |                                                                                                                                                                                                                                                                                                                                                                        |                                                    |  |  |  |  |  |
|                   | In 2010, City Council approved a Land Development Agreement between Hines Canada Management Company ULC ("Hines") and the City for a City-owned block of land within the Bayside district of East Bayfront for an innovative pilot project integrating eighty (80) units of affordable housing with market residential housing, retail and commercial space.                                                              |                                                                                                                                                                                                                                                                                                                                                                        |                                                    |  |  |  |  |  |
|                   | n 2014, City Council authorized the City to enter into an Agreement of Purchase & Sale with Hines for the s<br>he property, save and except the strata parcel of land designated for the affordable housing units. A Reque<br>Proposals was issued to select the operator of the affordable housing component, with Toronto Artscape Income<br>he successful proponent.                                                   |                                                                                                                                                                                                                                                                                                                                                                        |                                                    |  |  |  |  |  |
|                   | 80 units of affordable housing, the City, declare a strata portion of 30 Merchants                                                                                                                                                                                                                                                                                                                                        | s authorization to enter into a long term lease with Toronto Artscape Inc. for the<br>y, in accordance with the Toronto Municipal Code, Chapter 213, is required to<br>hts' Wharf surplus, with the intended manner of disposal to be by way of a long<br>y for the purposes of affordable housing as directed by City Council at its<br>13, 2014 by Item No. EX42.16. |                                                    |  |  |  |  |  |
| Comments:         | A circulation to the City's ABCDs was not undertaken to ascertain whether or not there is any municipal interest in retaining the Property as there was already a City Council decision regarding the manner of disposal. Accordingly, it is appropriate that the Property be declared surplus. The Property Management Committee has reviewed this matter and concurs.                                                   |                                                                                                                                                                                                                                                                                                                                                                        |                                                    |  |  |  |  |  |
| Property Details: | Ward:                                                                                                                                                                                                                                                                                                                                                                                                                     | 28 – Toronto Centre-Rose                                                                                                                                                                                                                                                                                                                                               | edale                                              |  |  |  |  |  |
|                   | Assessment Roll No.:                                                                                                                                                                                                                                                                                                                                                                                                      | 1904-06-4-010-01133                                                                                                                                                                                                                                                                                                                                                    |                                                    |  |  |  |  |  |
|                   | Approximate Size:                                                                                                                                                                                                                                                                                                                                                                                                         |                                                                                                                                                                                                                                                                                                                                                                        |                                                    |  |  |  |  |  |
|                   | Approximate G.F.A.:                                                                                                                                                                                                                                                                                                                                                                                                       | $8,250 \text{ m}^2 \pm (88,802.3 \text{ ft}^2 \pm)$                                                                                                                                                                                                                                                                                                                    |                                                    |  |  |  |  |  |
|                   | Other Information:                                                                                                                                                                                                                                                                                                                                                                                                        |                                                                                                                                                                                                                                                                                                                                                                        |                                                    |  |  |  |  |  |
|                   | Yes X No Lands are located within the Green Space System or the Parks & Open Space Area                                                                                                                                                                                                                                                                                                                                   |                                                                                                                                                                                                                                                                                                                                                                        |                                                    |  |  |  |  |  |
|                   | of the Official Plan.                                                                                                                                                                                                                                                                                                                                                                                                     |                                                                                                                                                                                                                                                                                                                                                                        |                                                    |  |  |  |  |  |