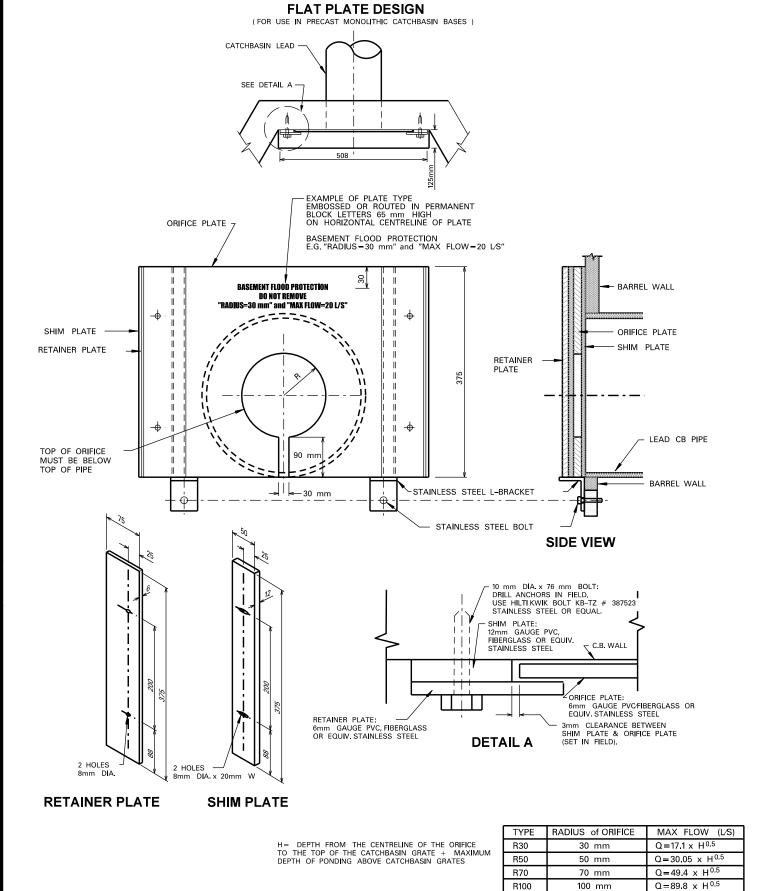

| TYPE | RADIUS of ORIFICE | MAX FLOW (L/S)             |
|------|-------------------|----------------------------|
| R30  | 30 mm             | $Q = 17.1 \times H^{0.5}$  |
| R50  | 50 mm             | $Q = 30.05 \times H^{0.5}$ |
| R70  | 70 mm             | $Q = 49.4 \times H^{0.5}$  |
| R100 | 100 mm            | $Q=89.8 \times H^{0.5}$    |

All dimensions are in millimetres unless otherwise shown.

|                               | ENGINEERING & CONSTRUCTION SERVICES STANDARD DRAWING      |     | NOV 2016  |  |
|-------------------------------|-----------------------------------------------------------|-----|-----------|--|
| <b>Interpretation</b> Toronto | CATCH BASIN INLET CONTROL ASSEMBLY FOR PLATE TYPE CONTROL |     | T-706.010 |  |
|                               | TORT EATE THE GORTHOL                                     | NTS | SHEET 1   |  |