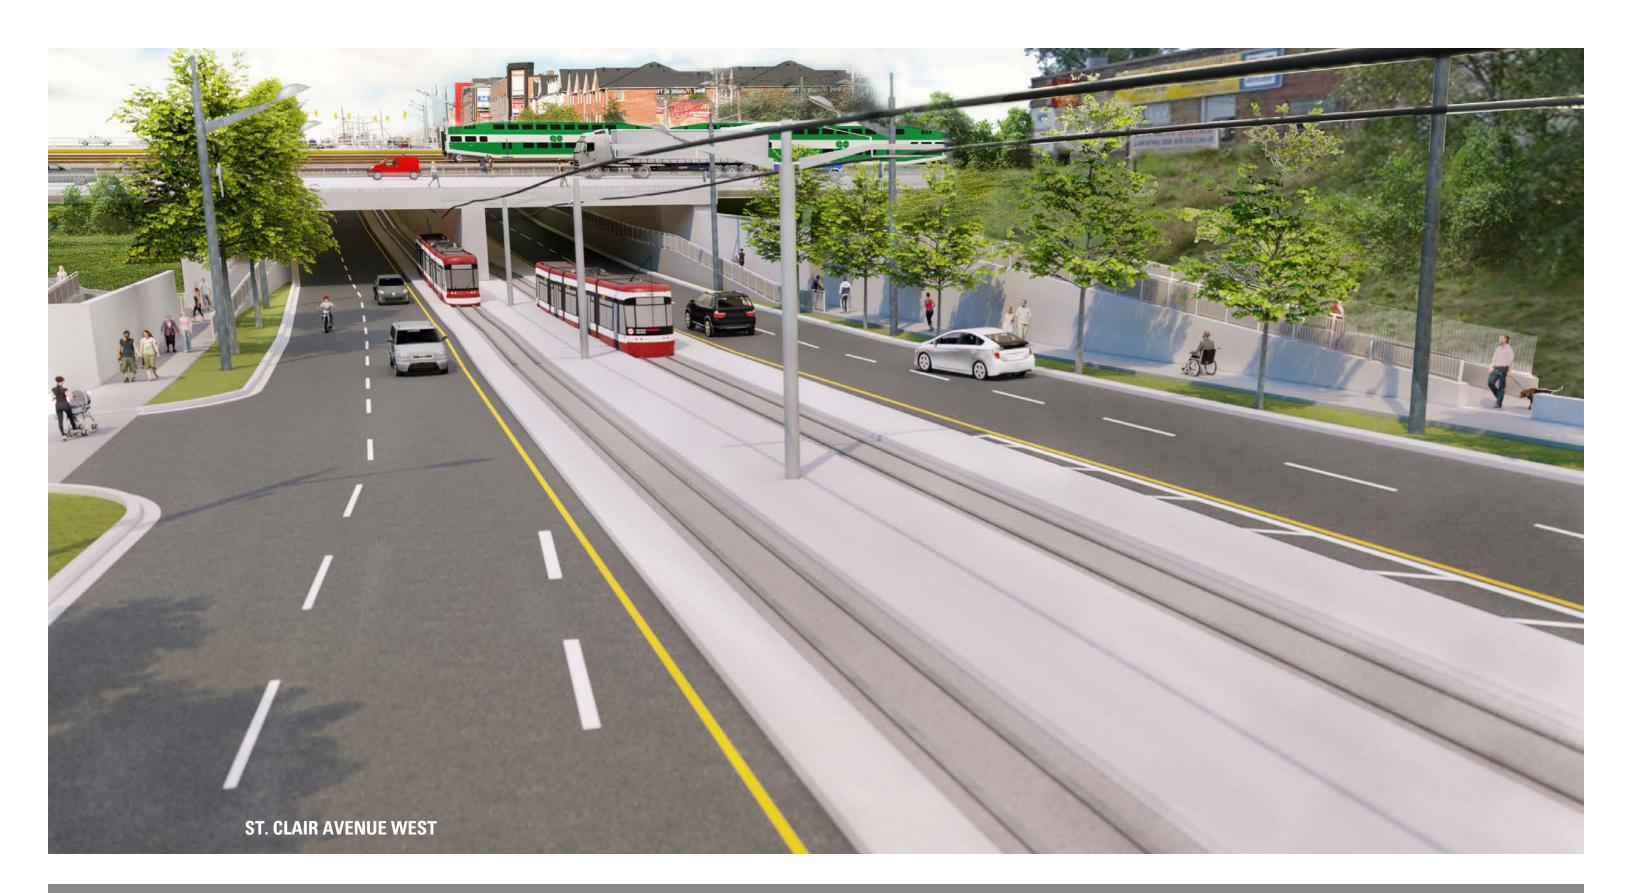

**ST. CLAIR AVENUE WEST VIEW 1: FACING EAST ALONG ST. CLAIR** TOWARDS THE KITCHENER GO RAIL BRIDGE

**ST. CLAIR AVENUE WEST** VIEW 2: FACING WEST ALONG ST. CLAIR TOWARDS THE KITCHENER GO RAIL **BRIDGE - INCLUDING DAVENPORT EXTENSION** 