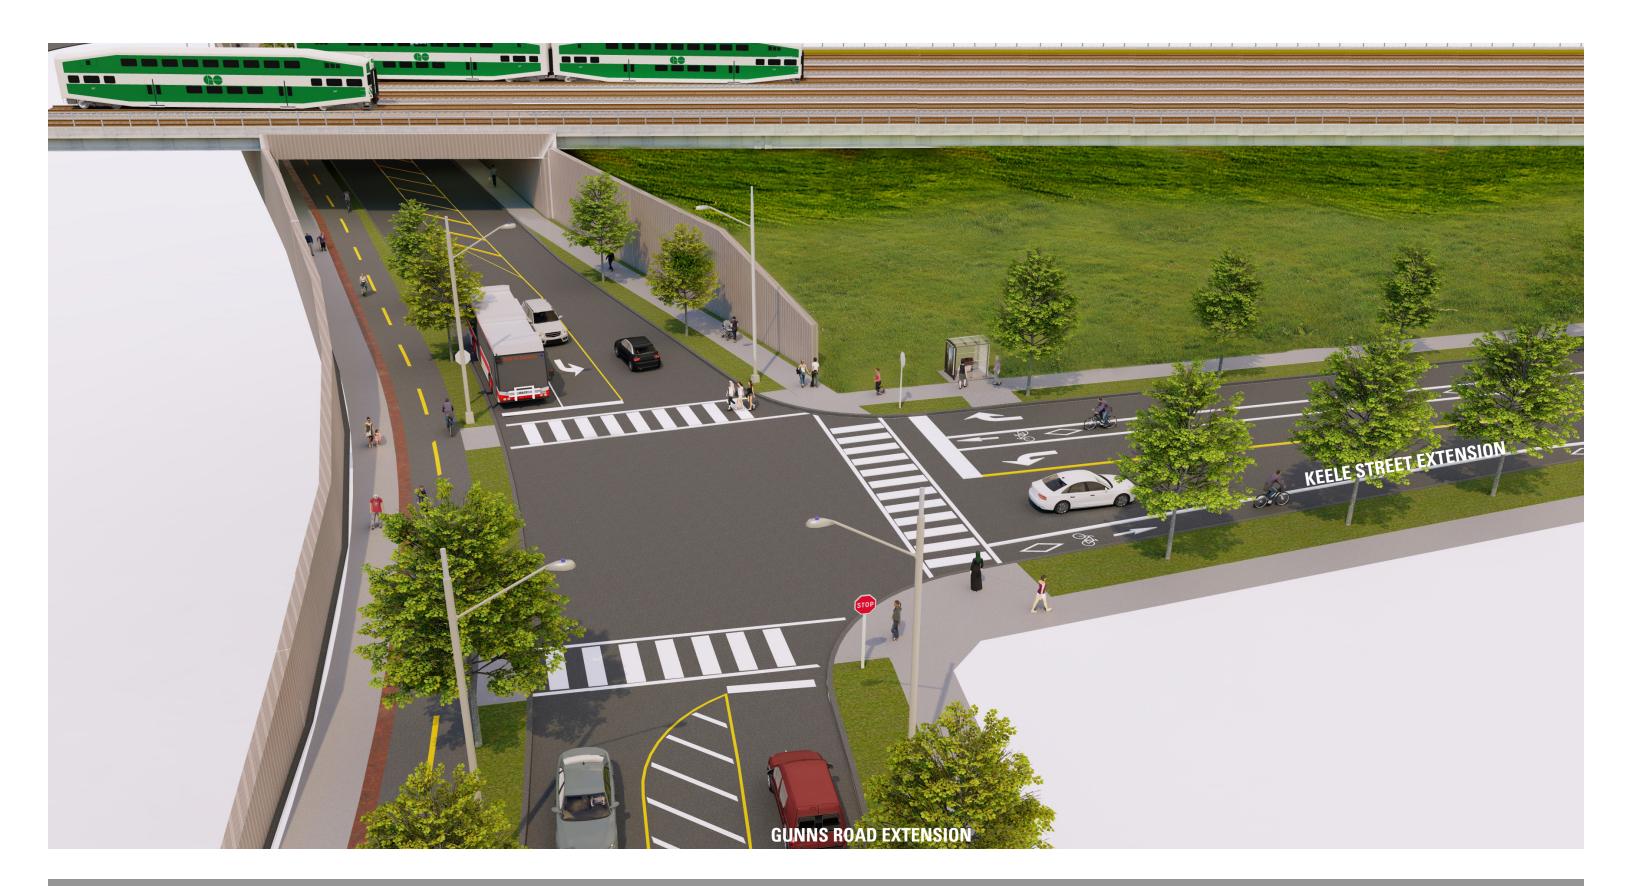

#### **GUNNS ROAD EXTENSION**

FACING WEST

VIEW 6: VIEW FROM KEELE AND GUNNS INTERSECTION ALONG THE GUNNS EXTENSION

WESTON INTERSECTION