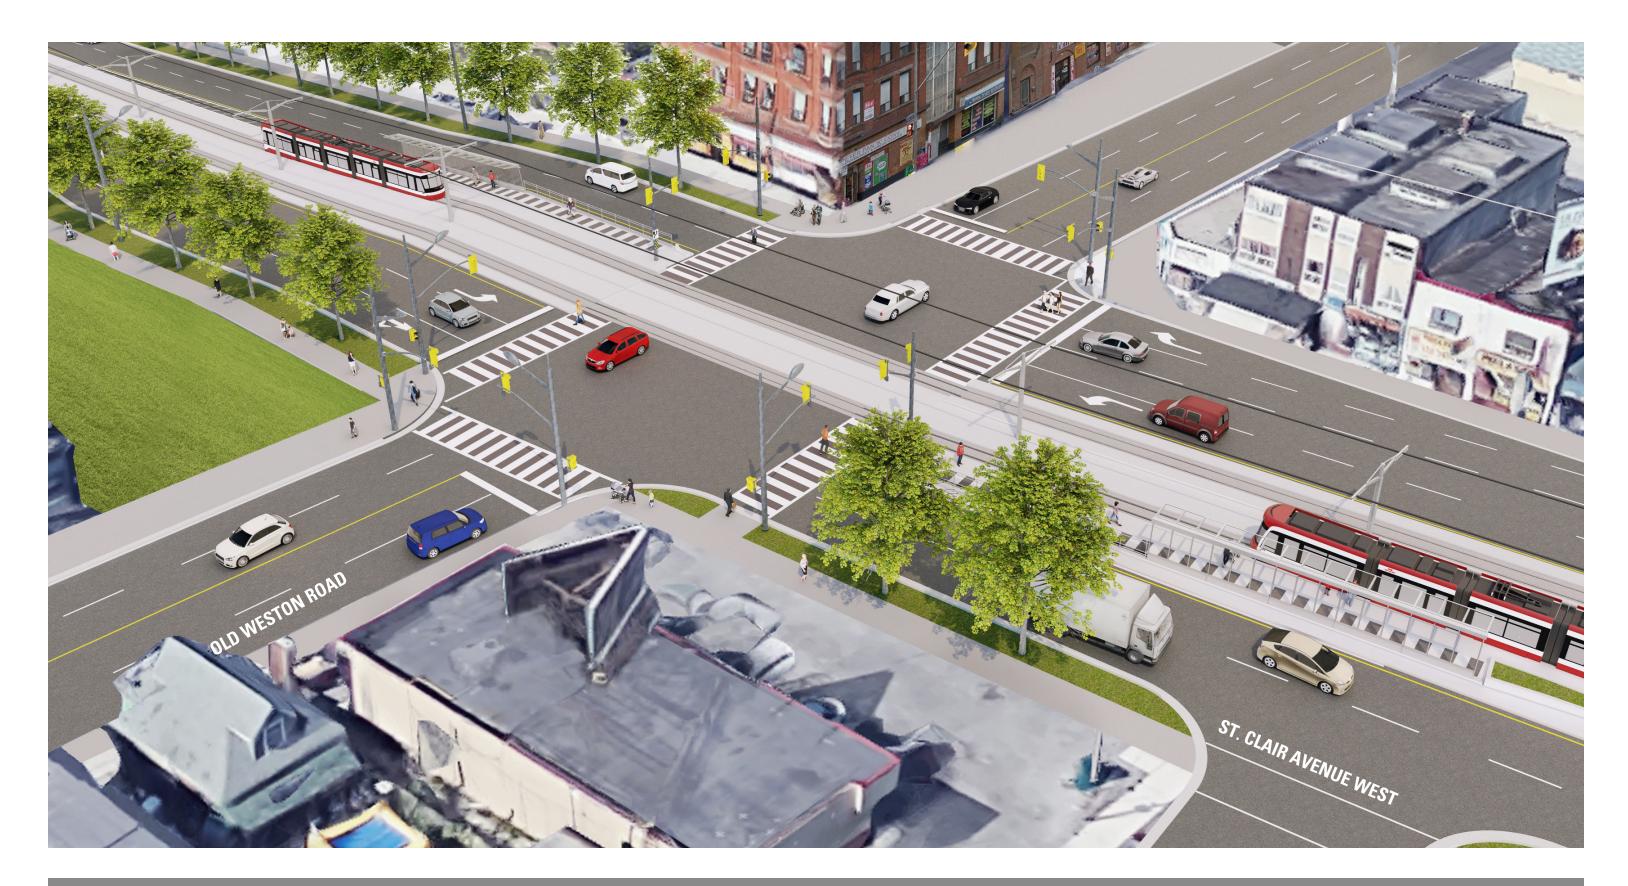

**ST. CLAIR AVENUE WEST VIEW 1: FACING EAST ALONG ST. CLAIR** TOWARDS THE KITCHENER GO RAIL BRIDGE





**ST. CLAIR AVENUE WEST** VIEW 2: FACING WEST ALONG ST. CLAIR TOWARDS THE KITCHENER GO RAIL **BRIDGE - INCLUDING DAVENPORT EXTENSION** 





## **ST. CLAIR AVENUE WEST**

NORTH-EAST

VIEW 3: AERIAL VIEW OF THE KEELE **INTERSECTION AT ST. CLAIR FACING** 





NORTH-WEST

#### **ST. CLAIR AVENUE WEST VIEW 4: AERIAL VIEW OF THE OLD WESTON**







### **GUNNS ROAD EXTENSION**

VIEW 5: VIEW ALONG THE GUNNS EXTENSION FACING EAST TOWARDS THE GUNNS BRIDGE





#### **GUNNS ROAD EXTENSION**

FACING WEST

VIEW 6: VIEW FROM KEELE AND GUNNS INTERSECTION ALONG THE GUNNS EXTENSION





WESTON INTERSECTION

## **GUNNS ROAD EXTENSION** VIEW 7: AERIAL VIEW OF THE GUNNS AND





**GUNNS ROAD EXTENSION** VIEW 8: AERIAL VIEW OF THE GUNNS, TURNBERRY

AND UNION INTERSECTION





## **DAVENPORT ROAD EXTENSION**

**VIEW 9: FACING NORTHWEST FROM EAST OF DAVENPORT** TOWARDS THE DAVENPORT EXTENSION