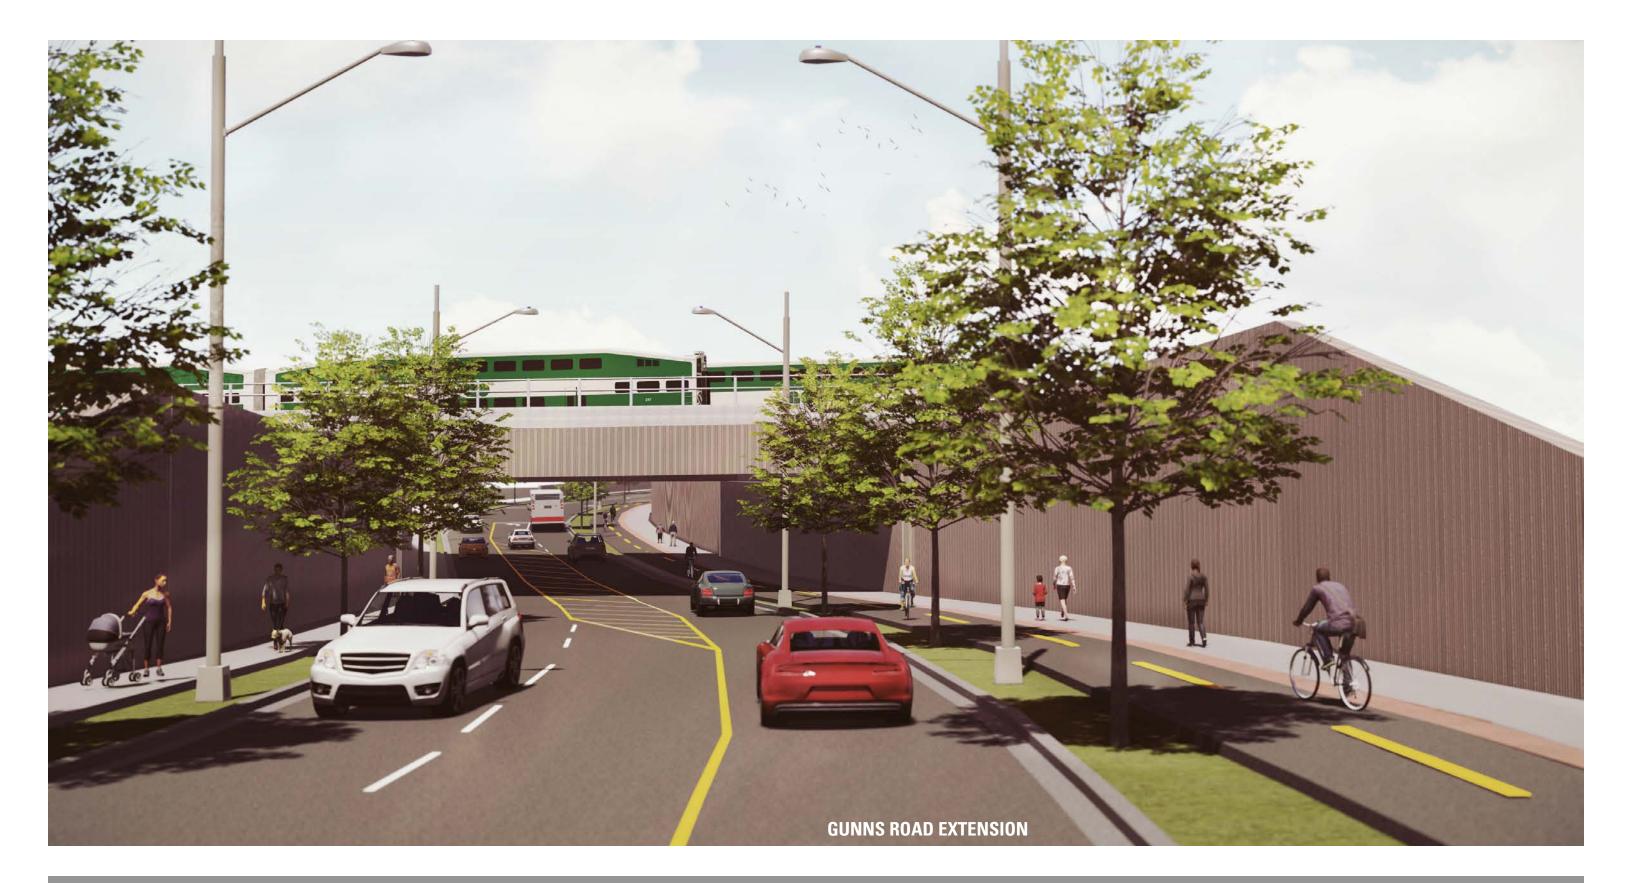

### **GUNNS ROAD EXTENSION**

VIEW 5: VIEW ALONG THE GUNNS EXTENSION FACING EAST TOWARDS THE GUNNS BRIDGE