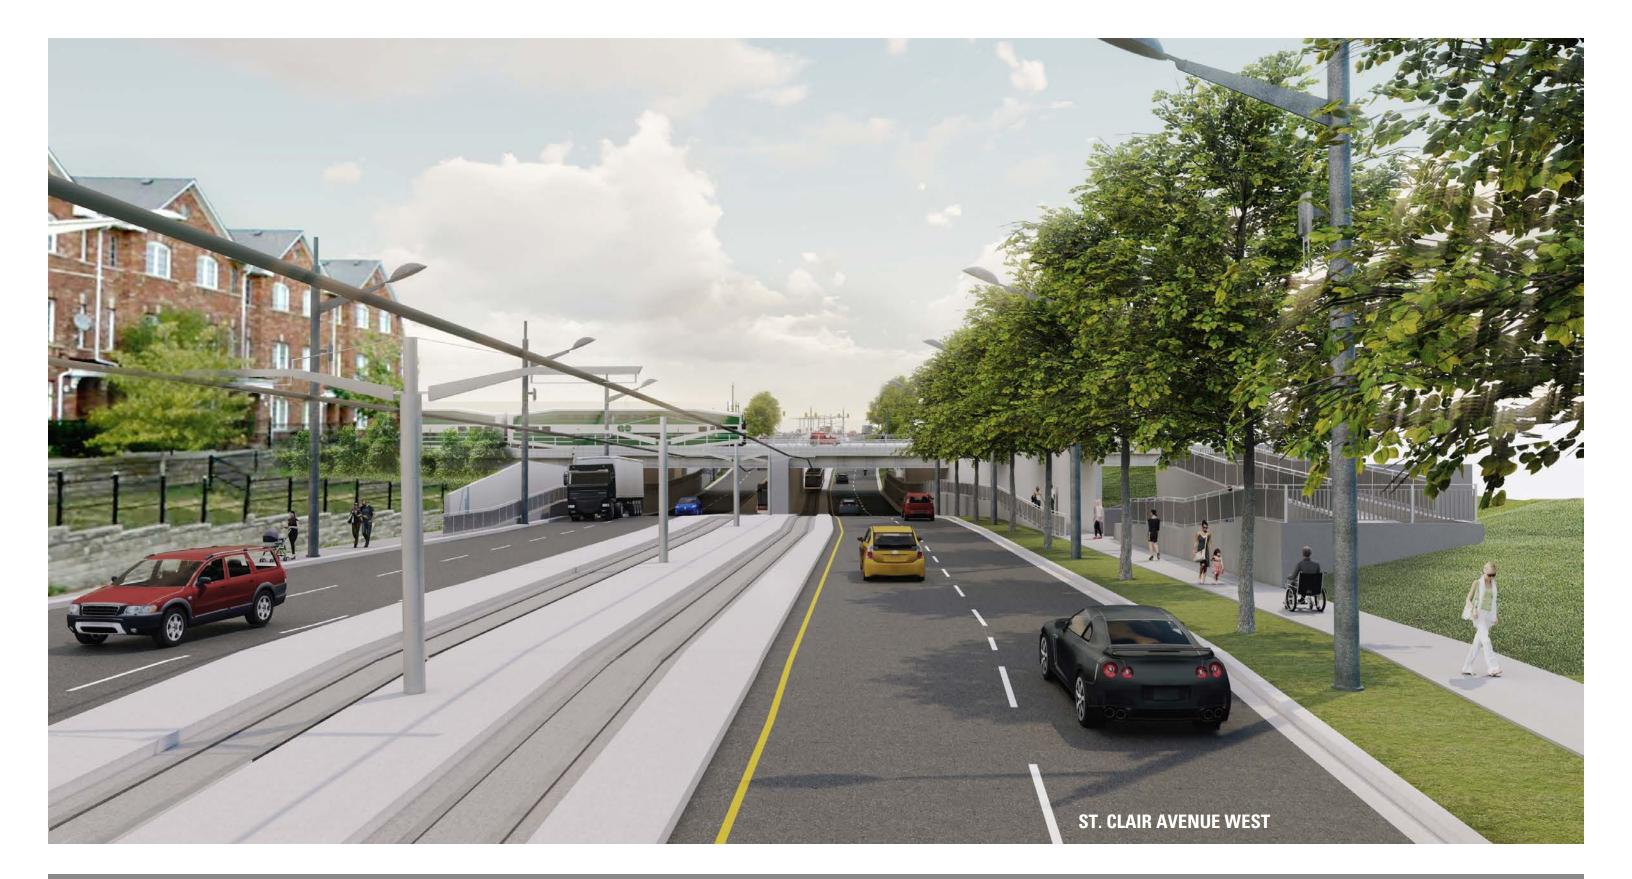

**ST. CLAIR AVENUE WEST VIEW 1: FACING EAST ALONG ST. CLAIR** TOWARDS THE KITCHENER GO RAIL BRIDGE

**ST. CLAIR AVENUE WEST** VIEW 2: FACING WEST ALONG ST. CLAIR TOWARDS THE KITCHENER GO RAIL **BRIDGE - INCLUDING DAVENPORT EXTENSION** 