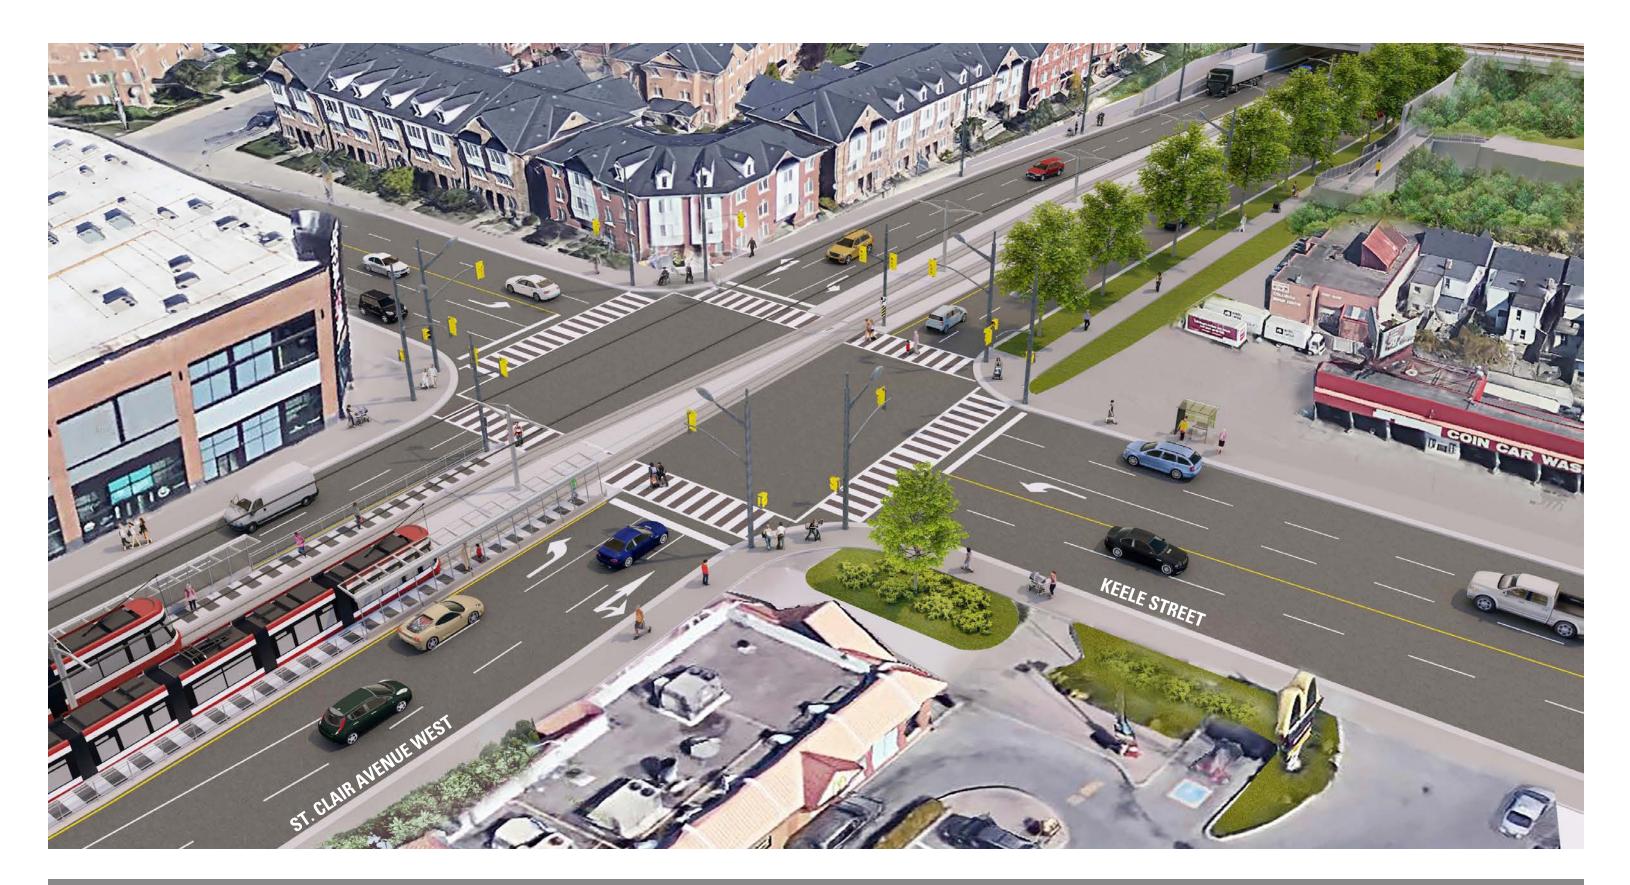

## **ST. CLAIR AVENUE WEST**

NORTH-EAST

VIEW 3: AERIAL VIEW OF THE KEELE **INTERSECTION AT ST. CLAIR FACING** 

NORTH-WEST