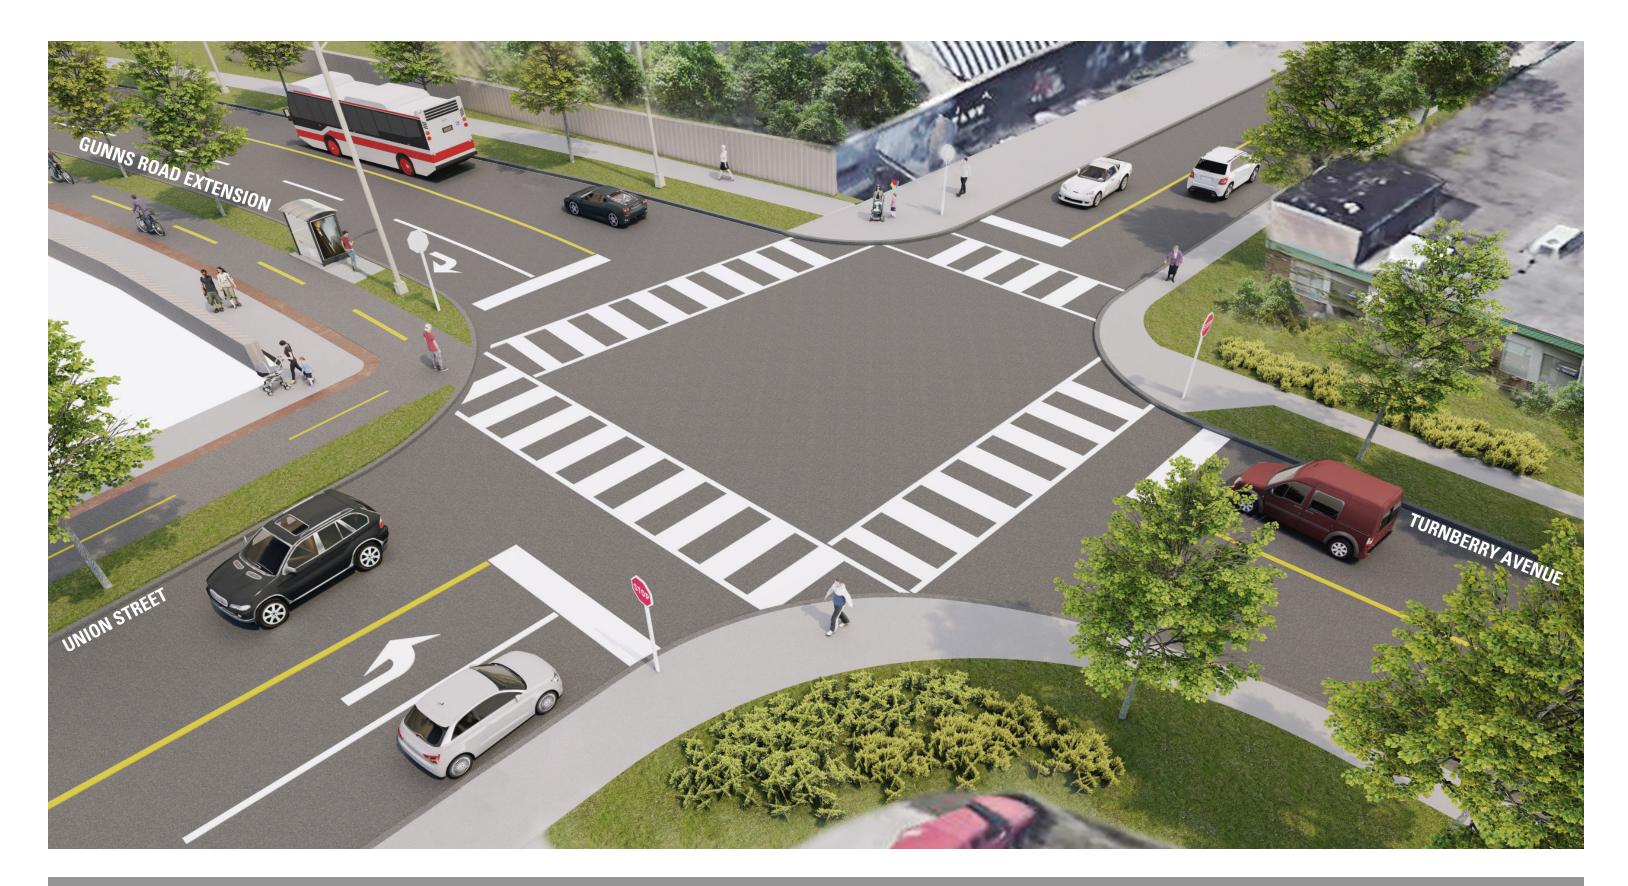

## **GUNNS ROAD EXTENSION** VIEW 7: AERIAL VIEW OF THE GUNNS AND

**GUNNS ROAD EXTENSION** VIEW 8: AERIAL VIEW OF THE GUNNS, TURNBERRY

AND UNION INTERSECTION