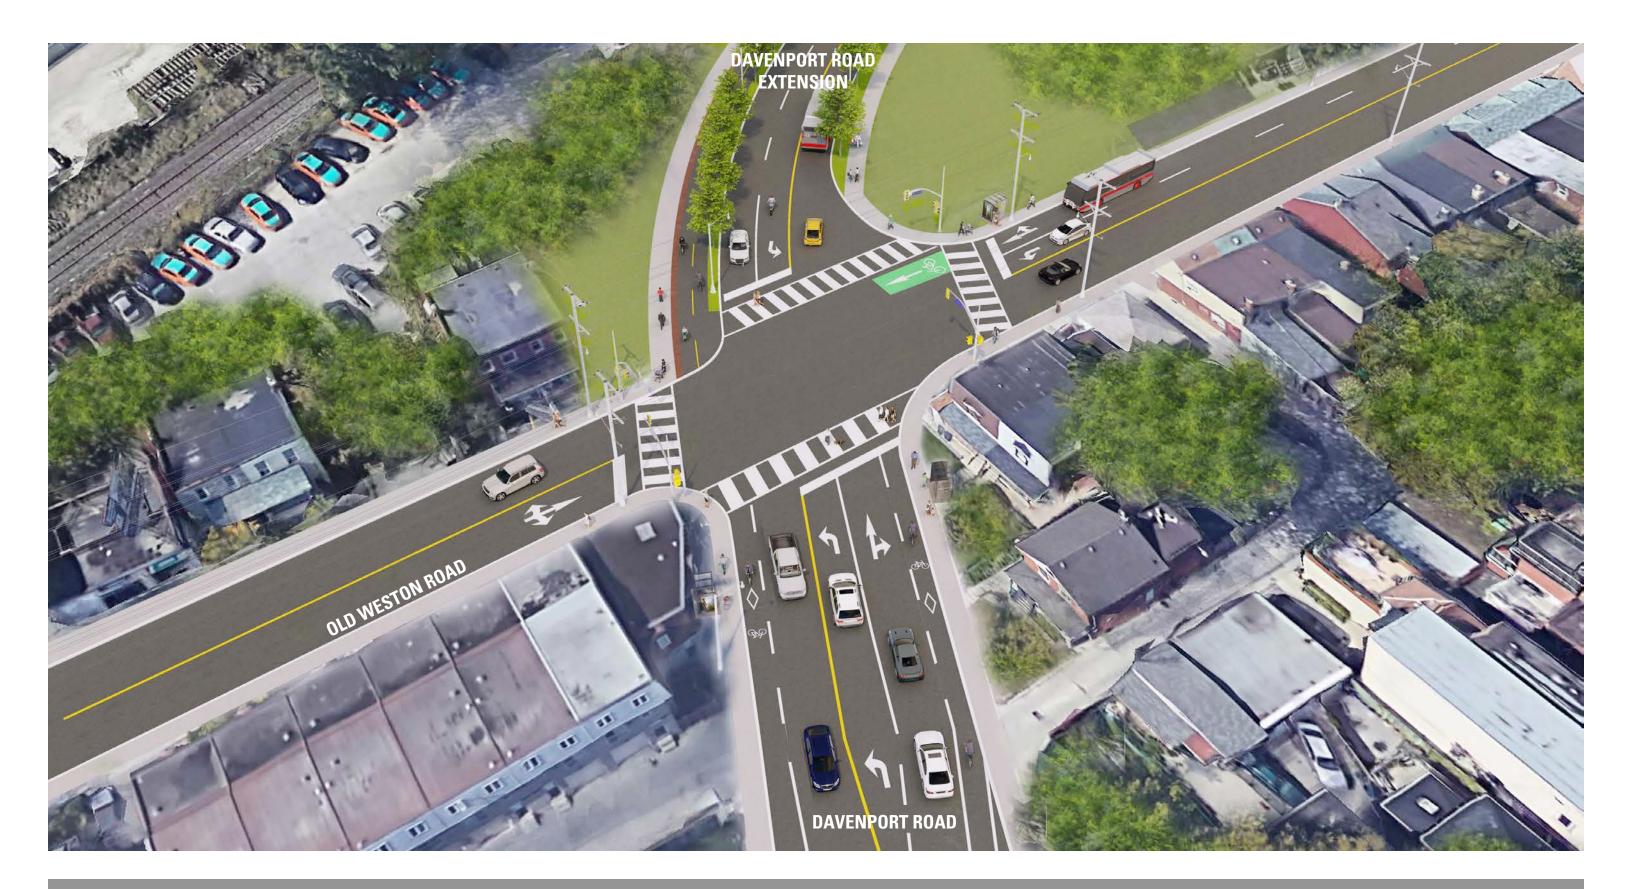

HE KITCHENER GO RAIL BRIDGE





**ST. CLAIR AVENUE WEST** VIEW 2: FACING WEST ALONG ST. CLAIR TOWARDS THE KITCHENER GO RAIL **BRIDGE - INCLUDING DAVENPORT EXTENSION** 





## **ST. CLAIR AVENUE WEST**

NORTH-EAST

VIEW 3: AERIAL VIEW OF THE KEELE **INTERSECTION AT ST. CLAIR FACING** 





NORTH-WEST

#### **ST. CLAIR AVENUE WEST VIEW 4: AERIAL VIEW OF THE OLD WESTON**







### **GUNNS ROAD EXTENSION**

VIEW 5: VIEW ALONG THE GUNNS EXTENSION FACING EAST TOWARDS THE GUNNS BRIDGE





#### **GUNNS ROAD EXTENSION**

FACING WEST

VIEW 6: VIEW FROM KEELE AND GUNNS INTERSECTION ALONG THE GUNNS EXTENSION





WESTON INTERSECTION

## **GUNNS ROAD EXTENSION** VIEW 7: AERIAL VIEW OF THE GUNNS AND





**GUNNS ROAD EXTENSION** VIEW 8: AERIAL VIEW OF THE GUNNS, TURNBERRY

AND UNION INTERSECTION





## **DAVENPORT ROAD EXTENSION**

**VIEW 9: FACING NORTHWEST FROM EAST OF DAVENPORT** TOWARDS THE DAVENPORT EXTENSION