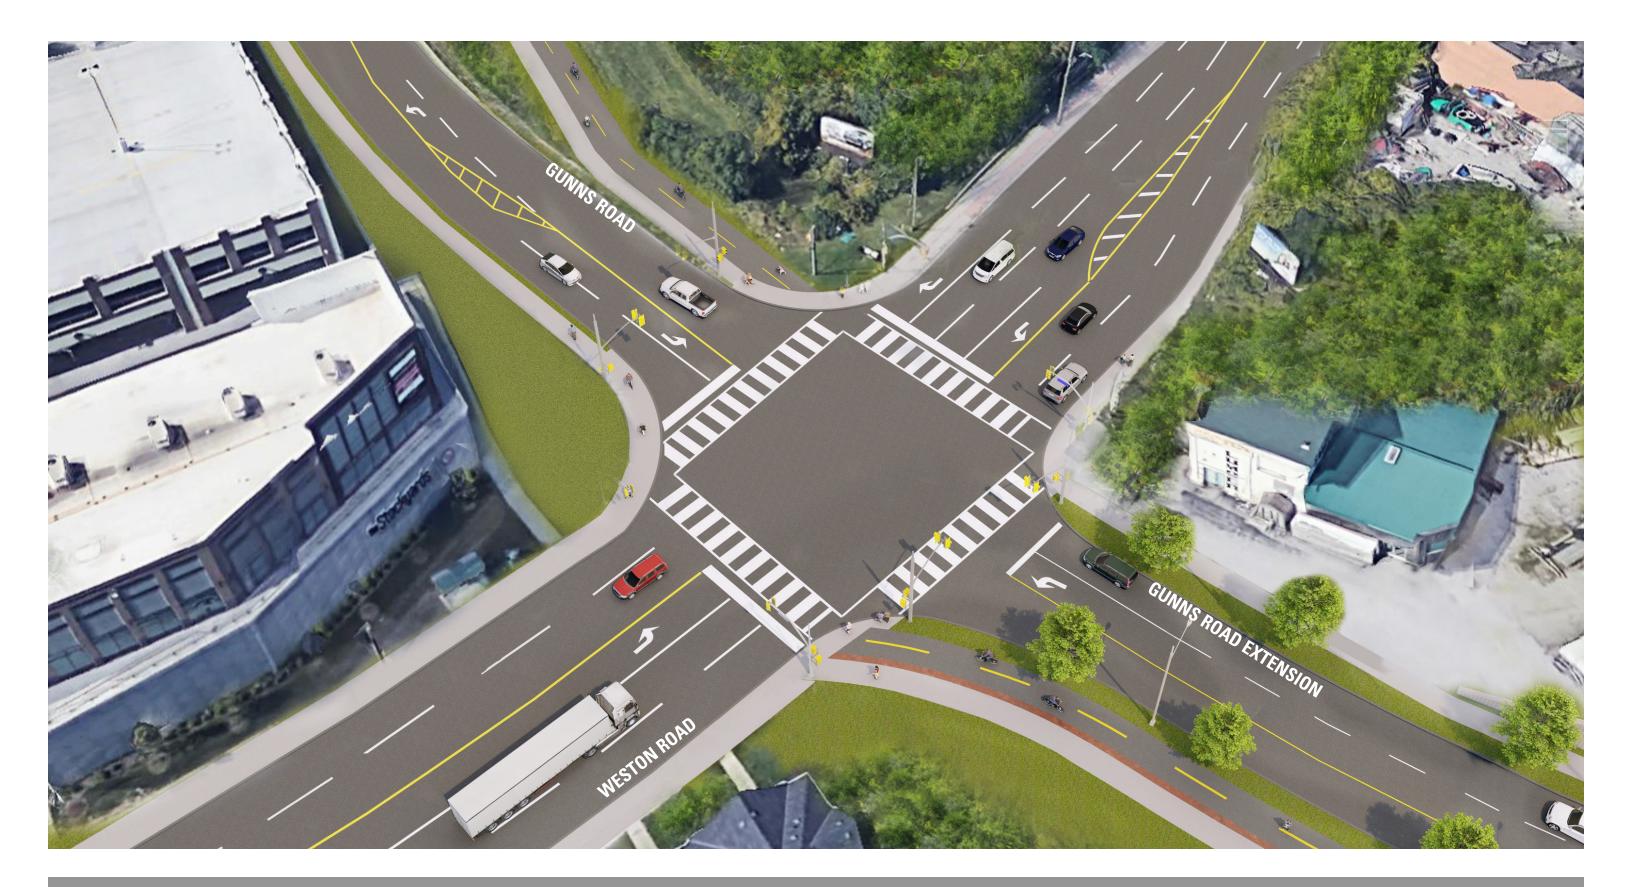

## **GUNNS ROAD EXTENSION** VIEW 7: AERIAL VIEW OF THE GUNNS AND

**GUNNS ROAD EXTENSION** VIEW 8: AERIAL VIEW OF THE GUNNS, TURNBERRY

AND UNION INTERSECTION