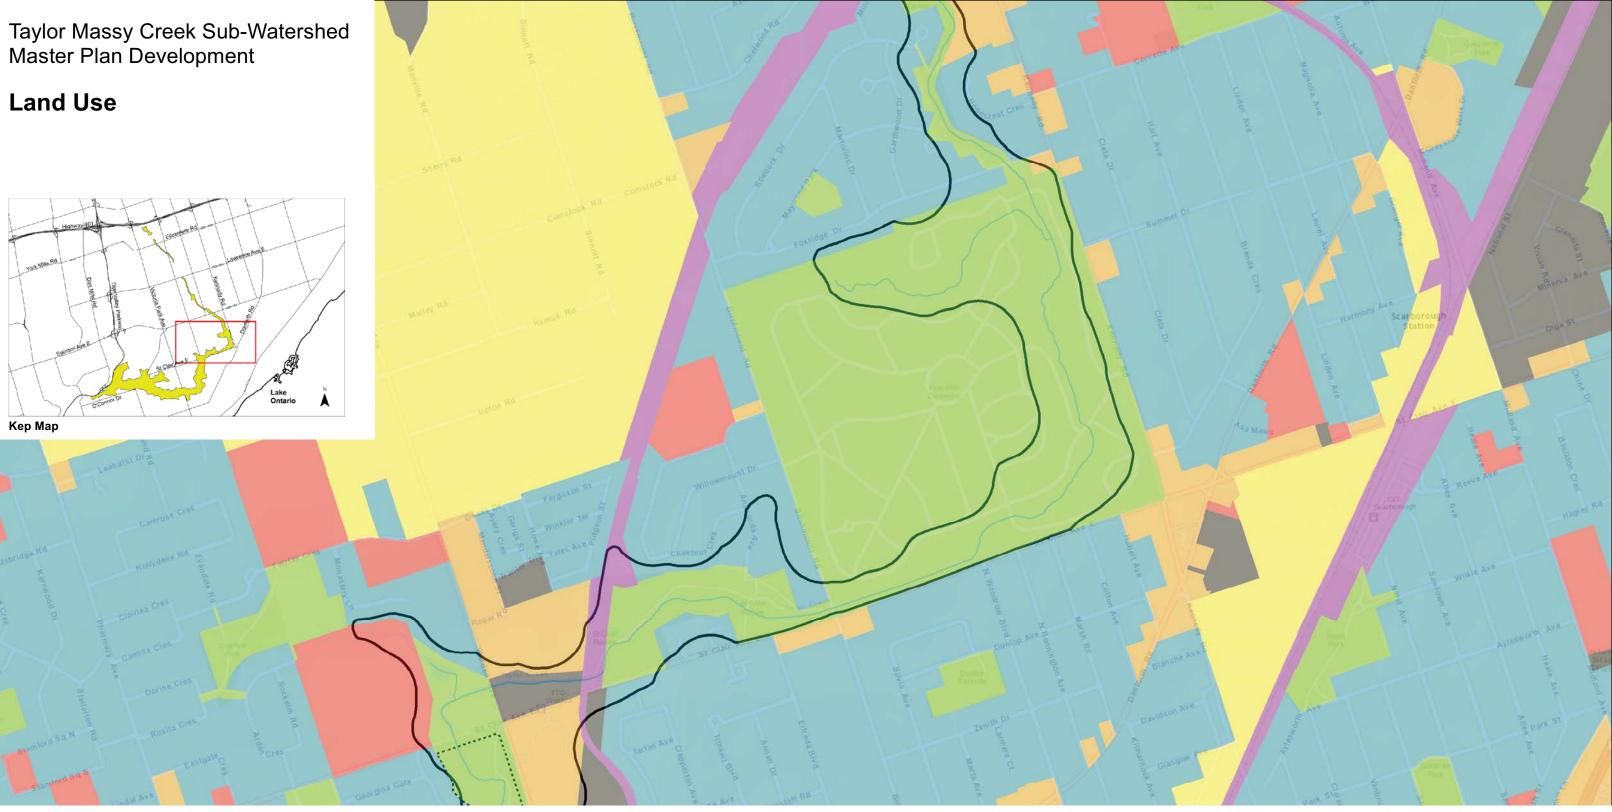

Taylor Massy Creek Sub-Watershed Master Plan Development

# Land Use

# Land Use

Residential / Residential Apartment

Commercial / Commercial Residential / Commercial Residential Employment

- Employment Industrial
- Open Space
- Utility and Transportation
- Unassigned / TBD / N/A

- Creeks
- Taylor Ccreek ESA Boundary
  - Taylor Massey Sub-Watershed Study Area

Area 1 & 2