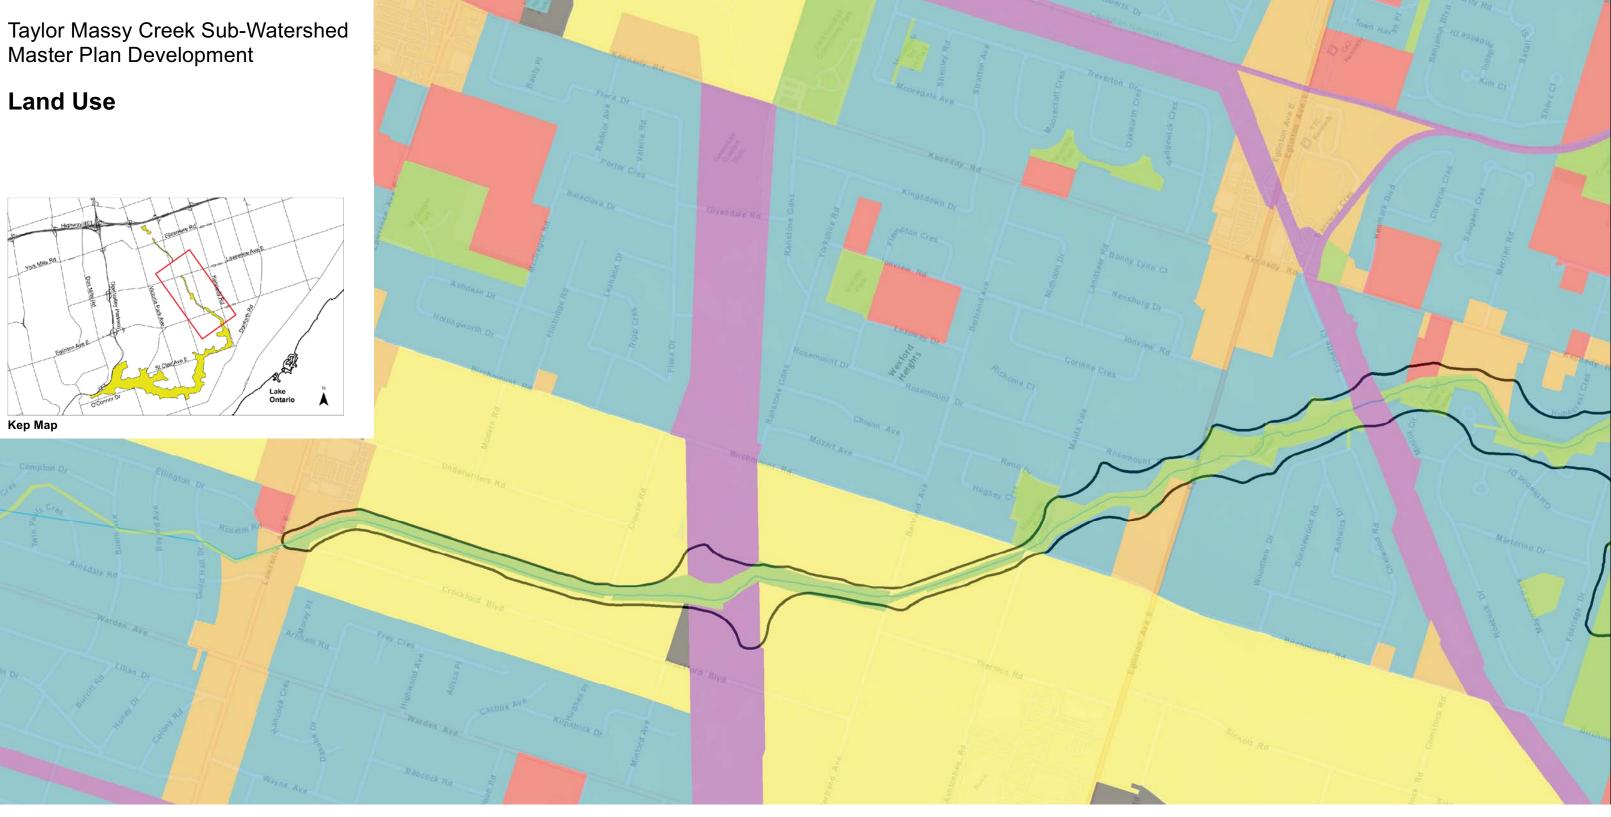

Taylor Massy Creek Sub-Watershed Master Plan Development

# Land Use

# Land Use

Residential / Residential Apartment

Commercial / Commercial Residential / Commercial Residential Employment

- Employment Industrial
- Open Space
- Utility and Transportation
- Unassigned / TBD / N/A

- Creeks
- Taylor Ccreek ESA Boundary
  - Taylor Massey Sub-Watershed Study Area

Area 1 & 2