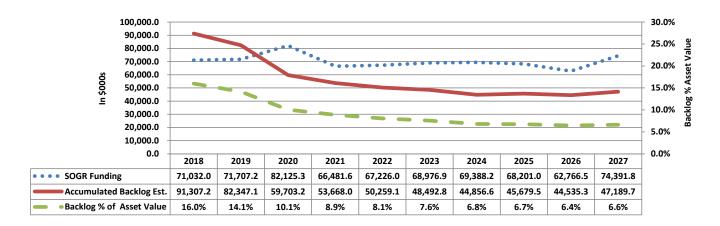

# State of Good Repair (SOGR) Backlog

Chart 4
SOGR Funding & Backlog (In \$000s)

The City fleet currently comprises over 5,500 assets, of which 3,200 are on-road vehicles and 1,100 are offroad driven vehicles. The remainder 1,200 assets include stationary engines, generators and attachments. The replacement value for all assets is currently estimated to be \$548.769 million.

- The 10-Year Capital Plan dedicates \$702.296 million to SOGR spending.
- The State of Good Repair Backlog for Fleet Services is defined as the total value of vehicles which have not been replaced at the end of their useful life. The SOGR funding and the accumulated backlog estimates to year-end fluctuate because vehicle replacements are determined on an estimated average useful life based on vehicle and equipment types.
- Due to higher vehicle replacement costs as a result of improved future cost estimation as well as the
  optimization of replacement cycles based on a comprehensive review of the fleet inventory, the SOGR backlog
  estimates have increased significantly from \$77.5 million backlog reported in 2017 Budget Process to \$91.3
  million being reported now.
- The SOGR backlog of \$91.3 million which represents 16.0% of asset replacement value will decrease to \$47.190 million or 6.6% of the asset replacement value by the end of 2027 based on planned contribution to reserves. The 10-Year Capital Plan provides an average of \$70.230 million of funding annually to reduce the backlog. The backlog will be reduced at an average of \$4.411 million annually over the 10-year period.
- Fleet Services and Financial Planning will continue to work on the three point action plan with Programs and Agencies to eliminate the backlog of vehicle replacements. The introduction of the CarShare Program, as well as working with client Programs and Agencies on rationalizing their fleet inventory will also help to reduce of the backlog.

Table 4
SOGR Backlog by Asset Category (In \$000s)

| T-4-1                             | 0040    | 0040    | 0000    | 0004    | 0000    | 0000    | 0004    | 0005    | 0000    | 0007    |
|-----------------------------------|---------|---------|---------|---------|---------|---------|---------|---------|---------|---------|
| Total                             | 2018    | 2019    | 2020    | 2021    | 2022    | 2023    | 2024    | 2025    | 2026    | 2027    |
| State of Good Repair Funding      | 71,032  | 71,707  | 82,125  | 66,482  | 67,226  | 68,977  | 69,388  | 68,201  | 62,766  | 74,392  |
| Accumulated Backlog Est. (yr end) | 91,307  | 82,347  | 59,703  | 53,668  | 50,259  | 48,493  | 44,857  | 45,679  | 44,535  | 47,190  |
| Backlog %Asset Value              | 16.0%   | 14.1%   | 10.1%   | 8.9%    | 8.1%    | 7.6%    | 6.8%    | 6.7%    | 6.4%    | 6.6%    |
| Asset Value                       | 570,720 | 582,284 | 594,027 | 605,159 | 624,044 | 640,709 | 659,229 | 678,661 | 691,596 | 711,724 |
| Category 1                        |         |         |         |         |         |         |         |         |         |         |
| State of Good Repair Funding      | 71,032  | 71,707  | 82,125  | 66,482  | 67,226  | 68,977  | 69,388  | 68,201  | 62,766  | 74,392  |
| Accumulated Backlog Est. (yr end) | 91,307  | 82,347  | 59,703  | 53,668  | 50,259  | 48,493  | 44,857  | 45,679  | 44,535  | 47,190  |
| Backlog %Asset Value              | 16.0%   | 14.1%   | 10.1%   | 8.9%    | 8.1%    | 7.6%    | 6.8%    | 6.7%    | 6.4%    | 6.6%    |
| Asset Value                       | 570,720 | 582,284 | 594,027 | 605,159 | 624,044 | 640,709 | 659,229 | 678,661 | 691,596 | 711,724 |

Assuming planned contributions are maintained, the SOGR backlog is anticipated to decrease to \$47.190 million by year-end 2027, representing 6.6% of the asset replacement value.