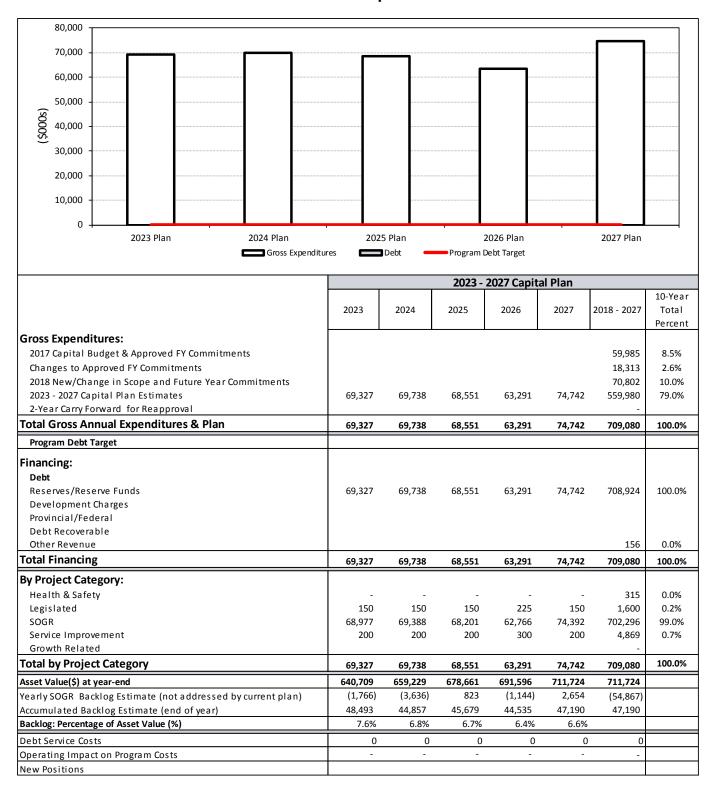

bility of the programs' vehicle reserve account.
- 4. City Council direct Fleet Services and Financial Planning to continue their work in 2018, for the 2019 Budget process, on the 3-point action plan which was approved in the 2015 Budget process, to address the State of Good Repair (SOGR) backlog for key City Divisions including Parks, Forestry and Recreation, Transportation and Toronto Water, through the review of the current inventory, replacement lifecycles, adequacy of vehicle replacement reserves and necessary contributions aligned with the annual cash flow funding and delivery plans.



# Part 1:

10-Year Capital Plan

toronto.ca/budget2018 5

# Table 1a 10-Year Capital Plan 2018 Capital Budget and 2019 - 2022 Capital Plan



# Table 1b 10-Year Capital Plan 2023 - 2027 Capital Plan



# **Key Changes to the 2017 - 2026 Approved Capital Plan**

The 2018 Capital Budget and the 2019 - 2027 Capital Plan reflects an increase of \$130.683 million in capital funding from the 2017 - 2026 Approved Capital Plan.

The chart and table below provide a breakdown of the \$130.683 million or 22.6% increase in the Capital Program on an annual basis from 2017 - 2027.

Chart 1
Changes to the 2017 - 2026 Approved Capital Plan (In \$000s)



| (\$000s)    | 2017   | 2018   | 2019   | 2020   | 2021   | 2022   | 2023   | 2024   | 2025   | 2026   | 2027   |
|-------------|--------|--------|--------|--------|--------|--------|--------|--------|--------|--------|--------|
| 2017 - 2026 | 49,853 | 50,212 | 69,916 | 57,048 | 52,013 | 48,638 | 58,008 | 66,630 | 64,937 | 61,142 |        |
| 2018 -