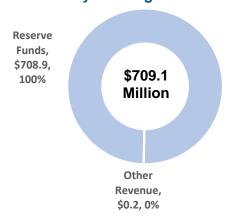

Chart 3
2018 – 2027 Capital Plan by Funding Source (In \$000s)

The 10-Year Capital Plan of \$709.080 million cash flow funding will be financed by the following sources:

- Reserve and Reserve Funds provide \$708.924 million or 99.98% of required funding over the 10-year period.
  - The Reserves are financed annually by the Programs' and Agencies' budgeted contributions from their Operating Budgets. Vehicle and Equipment Replacement Reserves are established in accordance with the Municipal Code, Chapter 227, Article II, to provide budget stabilization by moderating large fluctuations in the annual replacement of vehicles and equipment.
- Other sources, which account for \$0.156 million or 0.02% of funding is donation from the Toronto Public Library
   Foundation to partially fund the replacement of Bookmobiles for the Toronto Public Library.