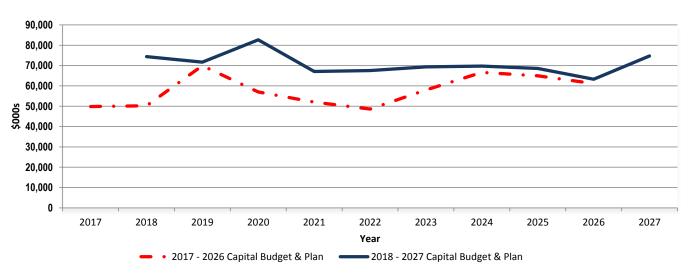

# **Key Changes to the 2017 - 2026 Approved Capital Plan**

The 2018 Capital Budget and the 2019 - 2027 Capital Plan reflects an increase of \$130.683 million in capital funding from the 2017 - 2026 Approved Capital Plan.

The chart and table below provide a breakdown of the \$130.683 million or 22.6% increase in the Capital Program on an annual basis from 2017 - 2027.

Chart 1
Changes to the 2017 - 2026 Approved Capital Plan (In \$000s)

| 10-Year |
|---------|
| Total   |
| 578,397 |
| 709,080 |
| 22.6%   |
| 130,683 |

As shown in the chart above, the \$130.683 million increase in the Capital Program reflects the Program's commitment to maintain the City's fleet in a state of good repair and address the City's backlog of vehicle replacement on an ongoing basis. The higher funding requirement from 2020 to 2022 is mainly due to vehicle replacement for Solid Waste collection vehicles, Transportation Street Sweepers, and Parks, Forestry and Recreation vehicles.