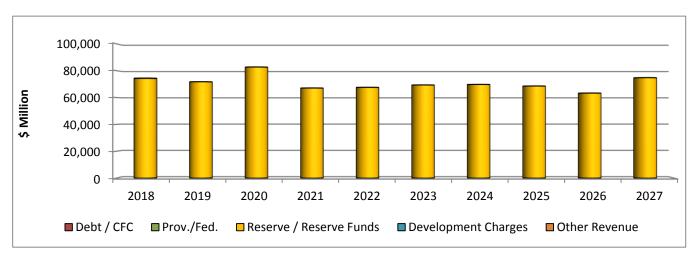

Chart 3
2018 – 2027 Capital Plan by Funding Source (In \$000s)

The 10-Year Capital Plan of \$709.080 million cash flow funding will be financed by the following sources:

- Reserve and Reserve Funds provide \$708.924 million or 99.98% of required funding over the 10-year period.
  - The Reserves are financed annually by the Programs' and Agencies' budgeted contributions from their Operating Budgets. Vehicle and Equipment Replacement Reserves are established in accordance with the Municipal Code, Chapter 227, Article II, to provide budget stabilization by moderating large fluctuations in the annual replacement of vehicles and equipment.
- Other sources, which account for \$0.156 million or 0.02% of funding is donation from the Toronto Public Library
   Foundation to partially fund the replacement of Bookmobiles for the Toronto Public Library.