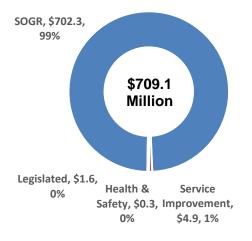

# 2018 - 2027 Capital Plan

Chart 2 2018 – 2027 Capital Plan by Project Category (In \$000s)

As illustrated in Chart 2 above, the 10-Year Capital Plan for Fleet Services of \$709.080 million is almost entirely allocated to State of Good Repair (SOGR) projects as priorities and 0.7% for Service Improvement projects. Legislated and Health & Safety Projects represent the remaining 0.2% of projects over the 10-year period.

- Healthy and Safety project accounts for \$0.315 million dedicated to enhance the security at the garages as part
  of the Garage Security.
- Legislated projects account for \$1.600 million dedicated to lowering emissions and taking advantage of innovative green technologies as part of the Consolidated Green Fleet Plan.
- Service Improvement projects account for \$4.869 million expenditures primarily in 2018, for Fleet Management
  System & Fuel System Integrations, Fuel Site Closures, Upgrades and Replacement projects and Fleet AtLarge Purchases.
- SOGR projects account for \$702.296 million, which consists of vehicle replacements for Programs and Agencies. There is a higher allocation of funds in the first 5 years to address the SOGR backlog issues in Solid Waste Management and Transportation Services.