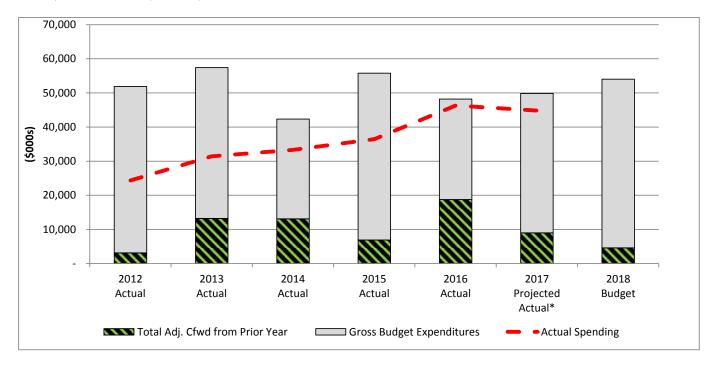

Chart 5
Capacity to Spend – Budget vs. Actual
(In \$000s)

|                     |        | 2012   |                  |        | 2013   |                  |        | 2014   |                  |        | 2015   |                  |        | 2016   |       | Spending                 |        | 2017      |       |
|---------------------|--------|--------|------------------|--------|--------|------------------|--------|--------|------------------|--------|--------|------------------|--------|--------|-------|--------------------------|--------|-----------|-------|
|                     |        |        | Spending<br>Rate |        |        | Spending<br>Rate |        |        | Spending<br>Rate |        |        | Spending<br>Rate |        |        | Rate  | Rate 5 Year<br>2012-2016 |        | Projected |       |
| Category            | Budget | Actual | %                | Budget | Actual | %     | Avg. %                   | Budget | Actual *  | %     |
| Health & Safety     |        |        |                  |        |        |                  |        |        |                  |        |        |                  |        |        |       |                          |        |           |       |
| Legislated          | 775    | 391    | 50.5%            | 549    | 18     | 3.3%             | 350    | 172    | 49.1%            | 278    | 71     | 25.6%            | 100    | -      | 0.0%  | 31.8%                    | 335    | 150       | 44.8% |
| SOGR                | 47,502 | 23,129 | 48.7%            | 53,251 | 30,225 | 56.8%            | 38,788 | 30,760 | 79.3%            | 49,967 | 32,813 | 65.7%            | 46,058 | 45,769 | 99.4% | 69.1%                    | 46,197 | 43,714    | 94.6% |
| Service Improvement | 3,594  | 834    | 23.2%            | 3,610  | 1,193  | 33.0%            | 3,204  | 2,384  | 74.4%            | 5,521  | 3,570  | 64.7%            | 2,065  | 540    | 26.2% | 47.4%                    | 3,321  | 969       | 29.2% |
| Growth Related      |        |        |                  |        |        |                  |        |        |                  |        |        |                  |        |        |       |                          |        |           |       |
| Total               | 51,871 | 24,354 | 47.0%            | 57,410 | 31,436 | 54.8%            | 42,342 | 33,315 | 78.7%            | 55,765 | 36,455 | 65.4%            | 48,223 | 46,309 | 96.0% | 67.2%                    | 49,853 | 44,833    | 89.9% |

<sup>\* 2017</sup> Projection based on the 2017 Q3 Capital Variance Report

The historical trend for Fleet Services indicates an average spending rate of 67.2% over the past 5 years with a significant improvement made in the last 3 years. The 2016 spending rate was 96% which was significant improved from the previous years. The 2017 spending rate is projected to be 89.9% at year-end. During the 2017 Budget process, effort was spent on aligning the cash flow with the vehicle delivery plans and actual spending capacity.

- For 2018, further efforts were made to better align budgeted cash flows with the Program's capacity to spend. The cash flow funding of all projects were analyzed to ensure the projects' readiness to proceed and the cash flow estimate reflects the expected vehicle delivery schedules and timelines. As a result, approximately \$50 million in cash flow was adjusted and reflected in the 2018-2027 Capital Budget and Plan for Fleet Services. Some of the major cash flow adjustments pertain to replacement of Solid Waste garbage trucks, Transportation Services street sweepers, Toronto Water vehicles and Parks, Forestry & Recreation vehicles based on delivery and payment timing.
- Fleet Services and Financial Planning Division (FPD) will continue to closely monitor the delivery of planned replacements in 2018 and will make necessary adjustments to further improve spending rates for 2019.