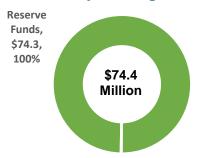

# Where the money comes from:

The 10-Year Capital Plan is funded by two major sources:

- Vehicle and Equipment Replacement Reserves will provide \$708.924 million of the required cash flow funding.
- Other Revenues consisting of Library Foundation donations for the replacement of Bookmobiles will provide \$0.156 million of the required cash flow.

Chart 3
2018 – 2027 Capital Plan by Funding Source (In \$000s)

The 10-Year Capital Plan of \$709.080 million cash flow funding will be financed by the following sources:

- Reserve and Reserve Funds provide \$708.924 million or 99.98% of required funding over the 10-year period.
  - The Reserves are financed annually by the Programs' and Agencies' budgeted contributions from their Operating Budgets. Vehicle and Equipment Replacement Reserves are established in accordance with the Municipal Code, Chapter 227, Article II, to provide budget stabilization by moderating large fluctuations in the annual replacement of vehicles and equipment.
- Other sources, which account for \$0.156 million or 0.02% of funding is donation from the Toronto Public Library
   Foundation to partially fund the replacement of Bookmobiles for the Toronto Public Library.