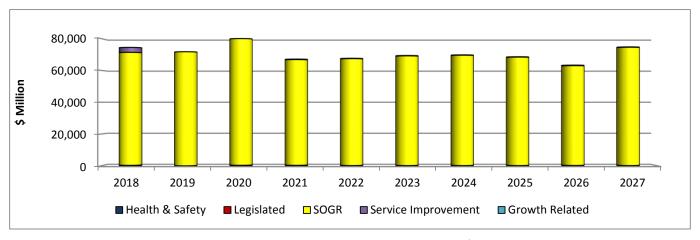

# 2018 - 2027 Capital Plan

Chart 2 2018 – 2027 Capital Plan by Project Category (In \$000s)

As illustrated in Chart 2 above, the 10-Year Capital Plan for Fleet Services of \$709.080 million is almost entirely allocated to State of Good Repair (SOGR) projects as priorities and 0.7% for Service Improvement projects. Legislated and Health & Safety Projects represent the remaining 0.2% of projects over the 10-year period.

- Healthy and Safety project accounts for \$0.315 million dedicated to enhance the security at the garages as part
  of the Garage Security.
- Legislated projects account for \$1.600 million dedicated to lowering emissions and taking advantage of innovative green technologies as part of the Consolidated Green Fleet Plan.
- Service Improvement projects account for \$4.869 million expenditures primarily in 2018, for Fleet Management
  System & Fuel System Integrations, Fuel Site Closures, Upgrades and Replacement projects and Fleet AtLarge Purchases.
- SOGR projects account for \$702.296 million, which consists of vehicle replacements for Programs and Agencies. There is a higher allocation of funds in the first 5 years to address the SOGR backlog issues in Solid Waste Management and Transportation Services.