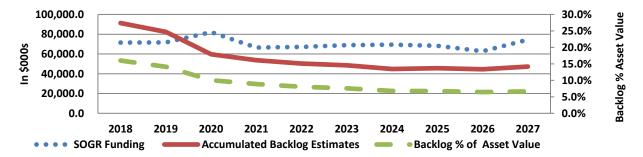

# State of Good Repair (SOGR) Backlog

Chart 4
SOGR Funding & Backlog (In \$000s)

The City fleet currently comprises over 5,500 assets, of which 3,200 are on-road vehicles and 1,100 are offroad driven vehicles. The remainder 1,200 assets include stationary engines, generators and attachments. The replacement value for all assets is currently estimated to be \$548.769 million.

- The 10-Year Capital Plan dedicates \$702.296 million to SOGR spending.
- The State of Good Repair Backlog for Fleet Services is defined as the total value of vehicles which have not been replaced at the end of their useful life. The SOGR funding and the accumulated backlog estimates to year-end fluctuate because vehicle replacements are determined on an estimated average useful life based on vehicle and equipment types.
- Due to higher vehicle replacement costs as a result of improved future cost estimation as well as the
  optimization of replacement cycles based on a comprehensive review of the fleet inventory, the SOGR backlog
  estimates have increased significantly from \$77.5 million backlog reported in 2017 Budget Process to \$91.3
  million being reported now.
- The SOGR backlog of \$91.3 million which represents 16.0% of asset replacement value will decrease to \$47.190 million or 6.6% of the asset replacement value by the end of 2027 based on planned contribution to reserves. The 10-Year Capital Plan provides an average of \$70.230 million of funding annually to reduce the backlog. The backlog will be reduced at an average of \$4.411 million annually over the 10-year period.
- Fleet Services and Financial Planning will continue to work on the three point action plan with Programs and Agencies to eliminate the backlog of vehicle replacements. The introduction of the CarShare Program, as well as working with client Programs and Agencies on rationalizing their fleet inventory will also help to reduce of the backlog.

Table 4
SOGR Backlog by Asset Category (In \$000s)

| T-4-1                             | 0040    | 0040    | 0000    | 0004    | 0000    | 0000    | 0004    | 0005    | 0000    | 0007    |
|-----------------------------------|---------|---------|---------|---------|---------|---------|---------|---------|---------|---------|
| Total                             | 2018    | 2019    | 2020    | 2021    | 2022    | 2023    | 2024    | 2025    | 2026    | 2027    |
| State of Good Repair Funding      | 71,032  | 71,707  | 82,125  | 66,482  | 67,226  | 68,977  | 69,388  | 68,201  | 62,766  | 74,392  |
| Accumulated Backlog Est. (yr end) | 91,307  | 82,347  | 59,703  | 53,668  | 50,259  | 48,493  | 44,857  | 45,679  | 44,535  | 47,190  |
| Backlog %Asset Value              | 16.0%   | 14.1%   | 10.1%   | 8.9%    | 8.1%    | 7.6%    | 6.8%    | 6.7%    | 6.4%    | 6.6%    |
| Asset Value                       | 570,720 | 582,284 | 594,027 | 605,159 | 624,044 | 640,709 | 659,229 | 678,661 | 691,596 | 711,724 |
| Category 1                        |         |         |         |         |         |         |         |         |         |         |
| State of Good Repair Funding      | 71,032  | 71,707  | 82,125  | 66,482  | 67,226  | 68,977  | 69,388  | 68,201  | 62,766  | 74,392  |
| Accumulated Backlog Est. (yr end) | 91,307  | 82,347  | 59,703  | 53,668  | 50,259  | 48,493  | 44,857  | 45,679  | 44,535  | 47,190  |
| Backlog %Asset Value              | 16.0%   | 14.1%   | 10.1%   | 8.9%    | 8.1%    | 7.6%    | 6.8%    | 6.7%    | 6.4%    | 6.6%    |
| Asset Value                       | 570,720 | 582,284 | 594,027 | 605,159 | 624,044 | 640,709 | 659,229 | 678,661 | 691,596 | 711,724 |

Assuming planned contributions are maintained, the SOGR backlog is anticipated to decrease to \$47.190 million by year-end 2027, representing 6.6% of the asset replacement value.