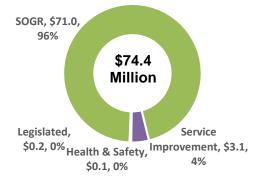

# Where the money goes:

The 2018 - 2027 Capital Budget and Plan totalling \$709.080 million provides funding for:

- Health and Safety projects of \$0.315 million for Fleet Garage Security;
- Legislated projects that represent \$1.600 million for the Consolidated Green Fleet Plan;
- Service Improvement projects that total \$4.869 million including Fuel Site Closures, Fleet Management System integration with the Fuel Management System, and Fleet At-large Purchases; and
- State of Good Repair (SOGR) projects of \$702.296 million to replace existing vehicles and equipment.

#### 2018 CAPITAL BUDGET HIGHLIGHTS

The 2018 Capital Budget for Fleet Services of \$74.406 million, excluding carry forward funding, will:

- Provide Health and Safety for Fleet Garage Security (\$0.105 million).
- Continue the Consolidated Green Fleet Plan (\$0.200 million);
- Contribute to the state of good repair of the City's fleet through the replacement of vehicles (\$71.032 million), for the programs including but not limited to the following: Solid Waste (\$27.701 million), Toronto Water (\$8.737 million), Parks, Forestry & Recreation (\$8.122 million), Fire Services (\$10.903 million), and Transportation (\$5.488 million); and
- Continue fleet service improvements through enablement of projects (\$3.069 million) including the Fleet Management System and Fuel System Integration project (\$1.800 million), City Fuel Site Closures and upgrades (\$0.700 million), and Fleet At-large Purchase (\$0.570 million).