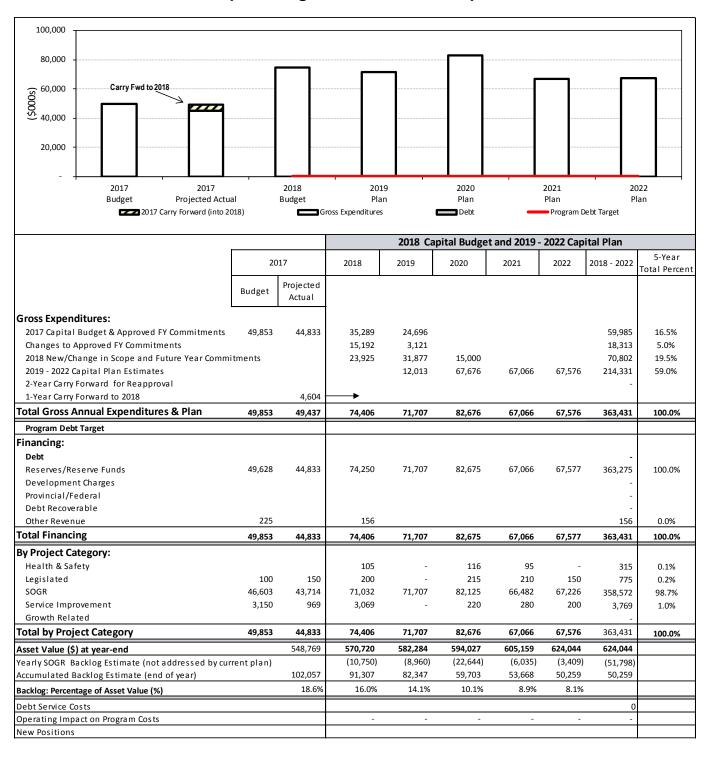

# Table 1a 10-Year Capital Plan 2018 Capital Budget and 2019 - 2022 Capital Plan

|                                                    | Total<br>App'd<br>Cash<br>Flows to<br>Date* | 2018<br>Budget | 2019<br>Plan | 2020<br>Plan | 2021<br>Plan | 2022<br>Plan | 2023<br>Plan | 2024<br>Plan | 2025<br>Plan | 2026<br>Plan | 2027<br>Plan | 2018 -<br>2027<br>Total | Total<br>Project<br>Cost |
|----------------------------------------------------|---------------------------------------------|----------------|--------------|--------------|--------------|--------------|--------------|--------------|--------------|--------------|--------------|-------------------------|--------------------------|
| Total Expenditures by Category                     |                                             |                |              |              |              |              |              |              |              |              |              |                         |                          |
| Health & Safety                                    |                                             |                |              |              |              |              |              |              |              |              |              |                         |                          |
| Fleet - Garage Security                            |                                             | 105            | -            | 116          | 95           | -            | -            | -            | -            | -            | -            | 315                     |                          |
| Sub-Total Sub-Total                                |                                             | 105            | -            | 116          | 95           | -            |              | -            | -            | -            | -            | 315                     |                          |
| Legislated                                         |                                             |                |              |              |              |              |              |              |              |              |              |                         |                          |
| Green Fleet Plan                                   |                                             | 200            | -            | 215          | 210          | 150          | 150          | 150          | 150          | 225          | 150          | 1,600                   |                          |
| Sub-Total                                          |                                             | 200            | -            | 215          | 210          | 150          | 150          | 150          | 150          | 225          | 150          | 1,600                   |                          |
| State of Good Repair                               |                                             |                |              |              |              |              |              |              |              |              |              |                         |                          |
| Arena Boards - Replacement of Ice Resurfacers      |                                             | 108            | 110          | 130          | 314          | 115          | 60           | 122          | 126          | 196          | 136          | 1,417                   |                          |
| Clerks - Fleet Replacement                         |                                             | - 100          | - 1.0        | - 130        |              |              | -            | - 122        | 40           | 40           | 31           | 112                     |                          |
| EDCT - Fleet Replacement                           |                                             | 60             | _            | _            | 29           | 49           | 20           | _            | -            | 50           | 50           | 257                     |                          |
| Engineering & Construction Serv Fleet Replacement  |                                             | 495            | _            | 656          | 240          | 55           | 220          | 320          | 307          | 152          | 113          | 2,556                   |                          |
| Exhibition Place - Fleet Replacement               |                                             | 200            | 600          | 600          | 749          | 674          | 597          | 395          | 523          | 1,150        | 500          | 5,986                   |                          |
| Facilities Mgmt & Real Estate - Fleet Replacement  |                                             | 1,300          | 117          | 1,522        | 947          | 893          | 439          | 71           | 44           | 229          | 2.075        | 7,639                   |                          |
| Fire-Fleet Replacement                             |                                             | 10,903         | 7,203        | 7,203        | 7,203        | 7,203        | 7,203        | 7,203        | 7,203        | 7,203        | 7,203        | 75,730                  |                          |
| Fleet - Tools & Equipment                          |                                             | 298            | - ,200       | 295          | 363          | 283          | 290          | 252          | 254          | 381          | 322          | 2,737                   |                          |
| Fleet Replacement - Insurance Contingency          |                                             | 150            | _            | 165          | 210          | 150          | 150          | 150          | 150          | 225          | 150          | 1,500                   |                          |
| Fleet Services - Fleet Replacement                 |                                             | 494            | _            | 319          | 406          | 290          | 290          | 290          | 290          | 435          | 290          | 3,104                   |                          |
| Information & Technology - Fleet Replacement       |                                             | 45             | -            | -            | -            |              |              |              |              | -            |              | 45                      |                          |
| Library - Fleet Replacement                        |                                             | 796            | 380          | 247          | 610          | 149          | 155          | 285          | 355          | 714          | 899          | 4,589                   |                          |
| Municipal Licensing & Standards-Fleet Replacement  |                                             | 185            | -            | 1.174        | 809          | 487          | 532          | 680          | 135          | 1,136        | -            | 5,138                   |                          |
| Parks, Forestry & Recreation-Fleet Replacement     |                                             | 8,122          | 5,686        | 10,233       | 11,230       | 11,093       | 11,838       | 11,261       | 11,140       | 13,842       | 11,314       | 105,759                 |                          |
| PPF&A - Fleet Replacement                          |                                             | 65             | -            | 37           | 57           | -            | -            |              | 21           | 21           | 31           | 231                     |                          |
| Public Health - Fleet Replacement                  |                                             | 31             | -            | 32           | 67           | 67           | 181          | 181          | 32           | 32           | 32           | 653                     |                          |
| Purchasing & Materials Mgmt- Fleet Replacement     |                                             | 112            | 120          | 4            | 32           | -            | _            | _            | 17           | 141          | 215          | 640                     |                          |
| Shelter, Support & Housing Admin-Fleet Replacement |                                             | -              | -            | _            | _            | -            | -            | 32           | 79           | 47           | _            | 158                     |                          |
| Solid Waste - Fleet Replacement                    |                                             | 27,701         | 26,398       | 11,054       | 17,159       | 24,091       | 19,896       | 29,219       | 19,356       | 11,595       | 21,681       | 208,148                 |                          |
| Toronto Building - Fleet Replacement               |                                             | -              | -            | 113          | -            | 90           | 90           | 22           | 74           | 52           | 113          | 554                     |                          |
| Toronto Community Housing Corp Fleet Replacement   |                                             | 1,402          | 340          | 1,452        | 218          | 529          | 777          | 693          | 792          | 1,027        | 2,028        | 9,257                   |                          |
| Toronto Water - Fleet Replacement                  |                                             | 8,737          | 9,807        | 17,462       | 16,413       | 8,333        | 8,516        | 6,734        | 4,952        | 6,597        | 13,677       | 101,228                 |                          |
| TPS-Fleet Replacement                              |                                             | 3,989          | 4,460        | 4,584        | 4,726        | 6,240        | 6,225        | 6,498        | 6,400        | 6,500        | 6,600        | 56,222                  |                          |
| Transportation-Fleet Replacement                   |                                             | 5,488          | 16,136       | 24,494       | 4,351        | 6,087        | 11,150       | 4,629        | 15,562       | 10,652       | 6,584        | 105,133                 |                          |
| Zoo-Fleet Replacement                              |                                             | 350            | 350          | 350          | 350          | 350          | 350          | 350          | 350          | 350          | 350          | 3,500                   |                          |
| Sub-Total                                          | -                                           | 71,032         | 71,707       | 82,125       | 66,482       | 67,226       | 68,977       | 69,388       | 68,201       | 62,766       | 74,392       | 702,296                 |                          |
| Service Improvements                               |                                             |                |              | -            |              |              | ,            |              |              |              |              |                         |                          |
| Fleet - At-large Purchase                          |                                             | 570            | -            | _            | -            | -            | _            | -            | _            | -            | _            | 570                     |                          |
| Fleet Mgt System & Fuel System Integration         |                                             | 1,800          | -            | _            | -            | -            | _            | -            | _            | -            | _            | 1,800                   |                          |
| Fuel Site Closures, Upgrades & Replacement         |                                             | 700            | -            | 220          | 280          | 200          | 200          | 200          | 200          | 300          | 200          | 2,500                   |                          |
| Sub-Total                                          | -                                           | 3,069          |              | 220          | 280          | 200          | 200          | 200          | 200          | 300          | 200          | 4,869                   |                          |
| Total Expenditures by Category (excluding carry    |                                             |                |              |              |              |              |              |              |              |              |              |                         |                          |
| forward)                                           |                                             | 74,406         | 71,707       | 82,675       | 67,067       | 67,576       | 69,327       | 69,738       | 68,551       | 63,291       | 74,742       | 709,080                 |                          |