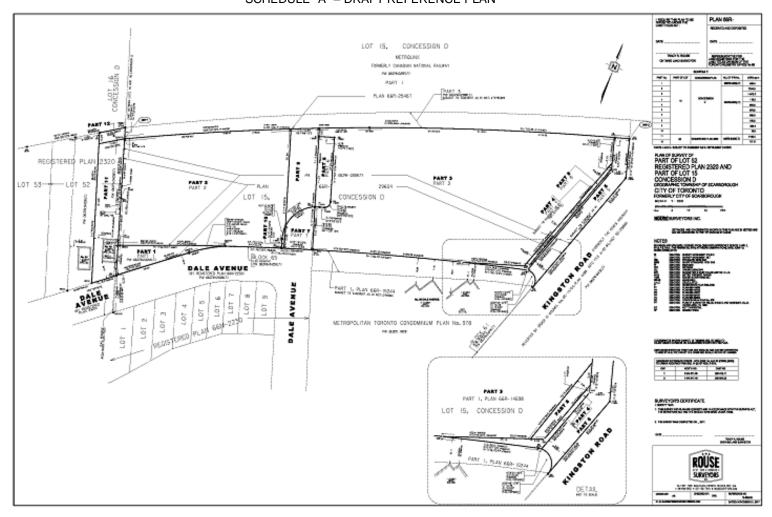

## SCHEDULE "A" - DRAFT REFERENCE PLAN

| •                 | a adopted as amended by City Council or                                                                                                                                                                                                                                                                                                                                                                                                                                                                         | n July 16, 17, 18 and 19, 2007. By-law No. 8 | 814-2007 enacted on July 19, 2007. |  |  |  |  |  |
|-------------------|-----------------------------------------------------------------------------------------------------------------------------------------------------------------------------------------------------------------------------------------------------------------------------------------------------------------------------------------------------------------------------------------------------------------------------------------------------------------------------------------------------------------|----------------------------------------------|------------------------------------|--|--|--|--|--|
| Prepared By:      | Joseph Sergnese                                                                                                                                                                                                                                                                                                                                                                                                                                                                                                 | Division:                                    | Real Estate Services               |  |  |  |  |  |
| Date Prepared:    | August 14, 2018                                                                                                                                                                                                                                                                                                                                                                                                                                                                                                 | Phone No.:                                   | 416-392-1857                       |  |  |  |  |  |
| ourpose:          | To declare surplus part of the City-owned parcel of land located at of 80 Dale Avenue, Toronto, being Parts 6 and 9 on the draft Reference Plan attached as Schedule "A" (the "Draft Plan"), with the intended manner of disposal to be by way of a land exchange with Podium Development Corp. ("Podium") for Parts 10 and 11 on the Draft Plan.                                                                                                                                                               |                                              |                                    |  |  |  |  |  |
| Property:         | Part of 80 Dale Avenue, Toronto, being Part of Lot 15, Concession D, Geographic Township of Scarborough, designated as Parts 6 and 9 on the Draft Plan attached as Schedule "A" (the "Property").                                                                                                                                                                                                                                                                                                               |                                              |                                    |  |  |  |  |  |
| Actions:          | The Property be declared surplus with the intended manner of disposal to be by way of an exchange of land with Podium, conditional upon Deputy City Manager, Internal Corporate Services approving that the land bein exchanged is (i) nearby land of equivalent or larger area and (ii) of comparable or superior green space utility                                                                                                                                                                          |                                              |                                    |  |  |  |  |  |
|                   | Notice be published in a newspaper in circulation in the area of the Property and be posted on the City's website.                                                                                                                                                                                                                                                                                                                                                                                              |                                              |                                    |  |  |  |  |  |
|                   | 3. All steps necessary to comply with the City's real estate disposal process, as set out in Chapter 213 of the Ci of Toronto Municipal Code, be taken.                                                                                                                                                                                                                                                                                                                                                         |                                              |                                    |  |  |  |  |  |
| inancial Impact:  | There are no financial implications resulting from this approval.                                                                                                                                                                                                                                                                                                                                                                                                                                               |                                              |                                    |  |  |  |  |  |
|                   | The Interim Chief Financial Officer has reviewed this DAF and agrees with the financial impact information.                                                                                                                                                                                                                                                                                                                                                                                                     |                                              |                                    |  |  |  |  |  |
| Background:       | The former Metropolitan Toronto acquired the Property in connection with the Scarborough Transportation Corrid (STC) project in 1986. Plans for the STC were abandoned in the 1970's.                                                                                                                                                                                                                                                                                                                           |                                              |                                    |  |  |  |  |  |
|                   | The easterly portion of 80 Dale Avenue, shown as Parts 3, 4, 5, 7, 8 and 10 on the attached Draft Plan was transferred to Build Toronto Inc. ("Build Toronto") in December 2017. Podium is the successful proponent for the Build Toronto development site, and Podium acquired title to those parts on December 14, 2017. The westerly portion of 80 Dale Avenue, shown as Parts 1, 2, 6 and 9 on the attached Draft Plan are City-owned lands under the operation of Parks, Forestry and Recreation ("PF&R"). |                                              |                                    |  |  |  |  |  |
|                   | Parts 6 and 9 on the Draft Plan is designated as Parks and Open Space Areas in Policy 8 of the Official Plan.                                                                                                                                                                                                                                                                                                                                                                                                   |                                              |                                    |  |  |  |  |  |
|                   | Podium also acquired the property at 66 Dale Avenue, Toronto, shown as Parts 11 and 12 on the attached Draft Plan, and expressed interest in a land exchange with the City, exchanging Podium's Parts 10 and 11 for the City lands shown as Parts 6 and 9 on the attached Draft Plan. The area of Parts 10 and 11 are equivalent to that of Parts 6 and 9, both being 1,212 m².                                                                                                                                 |                                              |                                    |  |  |  |  |  |
| Comments:         | For Comments, see Schedule "B" attached.                                                                                                                                                                                                                                                                                                                                                                                                                                                                        |                                              |                                    |  |  |  |  |  |
| December December |                                                                                                                                                                                                                                                                                                                                                                                                                                                                                                                 |                                              |                                    |  |  |  |  |  |
| Property Details: | Ward:                                                                                                                                                                                                                                                                                                                                                                                                                                                                                                           | 36 – Scarborough Southy                      | west                               |  |  |  |  |  |
|                   | Assessment Roll No.:                                                                                                                                                                                                                                                                                                                                                                                                                                                                                            |                                              |                                    |  |  |  |  |  |
|                   | Approximate Size:                                                                                                                                                                                                                                                                                                                                                                                                                                                                                               | Irregular                                    |                                    |  |  |  |  |  |
|                   |                                                                                                                                                                                                                                                                                                                                                                                                                                                                                                                 |                                              | _                                  |  |  |  |  |  |
|                   | Approximate Area:                                                                                                                                                                                                                                                                                                                                                                                                                                                                                               | $1,202.2 \text{ m}^2 \pm (12,940.4)$         | ft <sup>2</sup> ±)                 |  |  |  |  |  |

Podium is proposing to acquire Parts 6 and 9 on the Draft Plan from the City, in exchange for Parts 10 and 11 on the Draft Plan.

The Chief Planner and Executive of City Planning and the General Manger of PF&R have confirmed that the land being exchanged for Parts 6 and 9 on the Draft Plan is (i) nearby land of equivalent or larger area, and (ii) of comparable or superior greenspace utility. City Planning staff has advised that the proposed exchange of land meets the intent of Section 4.3, Policy 8 of the Official Plan.