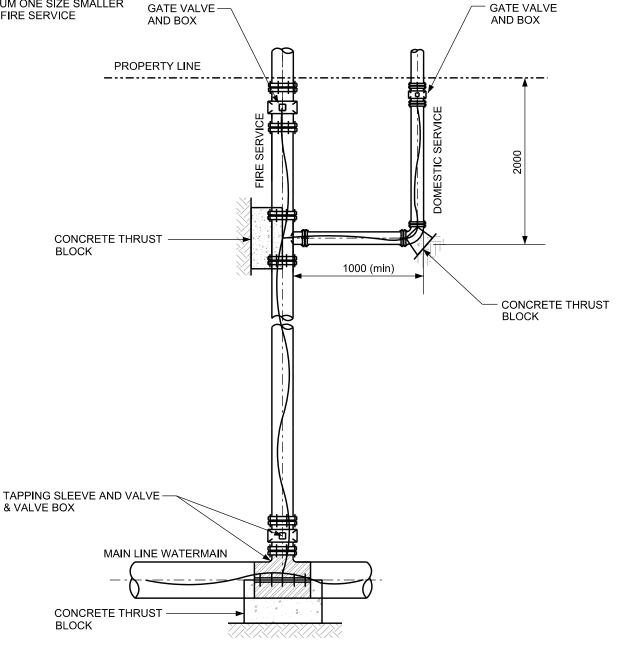

## DOMESTIC OFF FIRELINE

| FIRE<br>SERVICE SIZE | DOMESTIC SERVICE<br>MAXIMUM SIZE |
|----------------------|----------------------------------|
| (mm)                 | (mm)                             |
| 200                  | 150                              |
| 150                  | 100                              |
| 100                  | 50                               |

NOTE 1: DOMESTIC SERVICE TO BE MINIMUM ONE SIZE SMALLER THAN FIRE SERVICE

## NOTES:

1. WHERE NO METALLIC PIPE IS USED, A RWU90, No.10 GAUGE COPPER TRACER WIRE TO BE INSTALLED WITH THE PIPE AND BE BROUGHT TO THE SURFACE AT ALL VALVE BOX BOXES.

All dimensions are in millimetres unless otherwise shown.