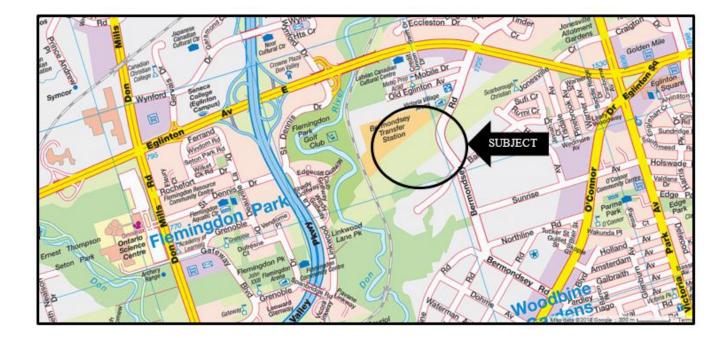

# DELEGATED APPROVAL FORM DIRECTOR, REAL ESTATE SERVICES MANAGER, REAL ESTATE SERVICES

TRACKING NO.: 2018-314

| Prepared By:     | Susan Lin                                                                                                                                                                                                                                                                                                                                                                                                                                                                                                                                                                                                                                                                                                                                                                                              | Division:                         | Real Estate Services |  |  |
|------------------|--------------------------------------------------------------------------------------------------------------------------------------------------------------------------------------------------------------------------------------------------------------------------------------------------------------------------------------------------------------------------------------------------------------------------------------------------------------------------------------------------------------------------------------------------------------------------------------------------------------------------------------------------------------------------------------------------------------------------------------------------------------------------------------------------------|-----------------------------------|----------------------|--|--|
| Date Prepared:   | September 7, 2018                                                                                                                                                                                                                                                                                                                                                                                                                                                                                                                                                                                                                                                                                                                                                                                      | Phone No.:                        | 416-392-4135         |  |  |
| Purpose          | To obtain authority to enter into a temporary use and access licence agreement (the "Licence") with Her Majesty the Queen in Right of Ontario as represented by the Minister of Infrastructure (the "Licensor") together with a letter setting out additional terms and conditions (the "Letter") with Hydro One Networks Inc. ("HONI") to allow the City to drill one borehole, use of a temporary staging area and temporary access road for transporting construction materials to build a multi-use trail outside of the hydro corridor lands.                                                                                                                                                                                                                                                     |                                   |                      |  |  |
| Property         | Part of the Hydro Gatineau Corridor Lands, west of Bermondsey Road and south of Eglinton Avenue East, described as Part of Lots 4 and 5, Concession 3, former City of North York, now City of Toronto, shown on Schedule "A" (the "Property").                                                                                                                                                                                                                                                                                                                                                                                                                                                                                                                                                         |                                   |                      |  |  |
| Actions          | <ol> <li>Authority be granted to enter into a Licence with and Letter for temporary use and access to the Property to construct a multi-use trail outside of the hydro corridor lands, substantially on the terms and conditions outlined herein, and any such other or amended terms and conditions deemed appropriate by the Deputy City Manager, Internal Corporate Services and in a form acceptable to the City Solicitor;</li> <li>The Deputy City Manager, Internal Corporate Services, or her designate, shall administer and manage the Licence and the Letter including the provision of any consents, approvals, waivers, notices and notices of</li> </ol>                                                                                                                                 |                                   |                      |  |  |
|                  | <ul> <li>termination provided that the Deputy City Manager, Internal Corporate Services may, at any time, refer consideration of such matters to City Council for determination and direction; and</li> <li>3. The appropriate City Officials be authorized and directed to take the necessary action to give effect thereto.</li> </ul>                                                                                                                                                                                                                                                                                                                                                                                                                                                               |                                   |                      |  |  |
| Financial Impact | Total cost to the City will be the one-time licence fee in the amount of \$78,411.83 with HST (\$69,391.00 plus HST or \$70,613 net of HST recoveries). The City will also provide HONI with a security deposit of \$10,000.00 as security against the City's obligations under the Licence. The deposit will be returned on completion of the term provided that the Property is restored to the Licensor's satisfaction.                                                                                                                                                                                                                                                                                                                                                                             |                                   |                      |  |  |
|                  | Funding is available in the 2018 Council Approved Capital Budget and Plan for Parks, Forestry and Recreation under project CPR122-46-05.                                                                                                                                                                                                                                                                                                                                                                                                                                                                                                                                                                                                                                                               |                                   |                      |  |  |
|                  | The Interim Chief Financial Officer has reviewed this DAF and agrees with the financial impact information.                                                                                                                                                                                                                                                                                                                                                                                                                                                                                                                                                                                                                                                                                            |                                   |                      |  |  |
| Comments         | By way of adoption of GM 33.6, City Council at its meeting on August 25, 26 and 27, 2010 authorized the Master<br>Licence Agreement between the City and the predecessor to OILC, Ontario Realty Corporation, acting as an agent on<br>behalf of Her Majesty The Queen in Right of Ontario, for use of lands in hydro corridors for various parks and trail<br>uses. The Gatineau Hydro Corridor Lands mentioned above were not included in the agreement. Pending an<br>amendment to the Master Licence Agreement, the Licensor has requested the City to enter into a temporary licence to<br>enable the construction of the multi-use trail to begin on the Property. HONI also requires the City to sign the Letter<br>which sets out provisions required by HONI during the construction process. |                                   |                      |  |  |
| Terms            | [See page 4]                                                                                                                                                                                                                                                                                                                                                                                                                                                                                                                                                                                                                                                                                                                                                                                           |                                   |                      |  |  |
| Property Details | Ward:                                                                                                                                                                                                                                                                                                                                                                                                                                                                                                                                                                                                                                                                                                                                                                                                  | 34 – Don Valley East              |                      |  |  |
|                  | Assessment Roll No.:                                                                                                                                                                                                                                                                                                                                                                                                                                                                                                                                                                                                                                                                                                                                                                                   | Part of 1908-12-1-990             |                      |  |  |
|                  | Approximate Size:                                                                                                                                                                                                                                                                                                                                                                                                                                                                                                                                                                                                                                                                                                                                                                                      |                                   | -                    |  |  |
|                  |                                                                                                                                                                                                                                                                                                                                                                                                                                                                                                                                                                                                                                                                                                                                                                                                        |                                   |                      |  |  |
|                  | Approximate Area:                                                                                                                                                                                                                                                                                                                                                                                                                                                                                                                                                                                                                                                                                                                                                                                      | 1.294 ac (5,237 m <sup>2</sup> ±) |                      |  |  |