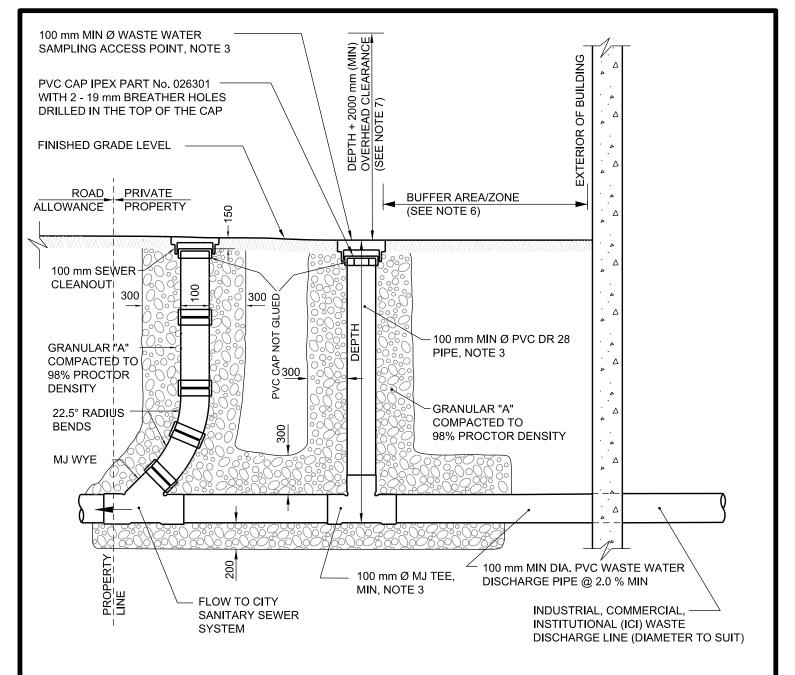

## NOTES:

- 1, USE IPEX PVC CLEANOUT WITH THREADED PLUG NO. 026301 OR APPROVED EQUIVALENT.
- 2. USE BIBBY STE-CROIX PART NO. DF44, SIGMA VB-SC04L OR APPOVED EQUAL.
- 3. MIN 100 mm OR EQUIVALENT TO SIZE OF LATERAL CONNECTION.
- 4. THE INDUSTRIAL, COMMERCIAL, INSTITUTIONAL (ICI) WASTE WATER SAMPLING ACCESS POINT SHALL BE LOCATED OUTSIDE OF THE BUILDING, DIRECTLY UPSTREAM OF THE SURFACE CLEAN OUT ON PRIVATE PROPERTY AS CLOSE AS POSSIBLE TO THE PROPERTY LINE.
- 5. THE SURFACE CLEAN OUT SHALL BE LOCATED OUTSIDE OF THE BUILDING DIRECTLY DOWNSTREAM OF THE ICI WASTE WATER SAMPLING ACCESS POINT, ON PRIVATE PROPERTY AS CLOSE AS POSSIBLE TO THE PROPERTY LINE.
- 6. A 1200 mm CIRCUMFERENCE BUFFER CLEARANCE IS REQUIRED SURROUNDING THE WASTE WATER SAMPLING ACCESS POINT.
- 7. THE OVERHEAD CLEARANCE REQUIRED FOR THE SAMPLING ACCESS POINT IS THE DEPTH OF THE SAMPLING ACCESS POINT, FROM GRADE TO THE BOTTOM OF THE SERVICE LATERAL PLUS 2000 mm.
- 8. INSTALLATION OF A CONTROL MAINTENANCE ACCESS HOLE IS A REQUIREMENT OF TORONTO MUNICIPAL CODE CHAPTER 681 SEWERS.

All dimensions are in millimetres unless otherwise shown.

| <b>Toronto</b> | ENGINEERING & CONSTRUCTION SERVICES STANDARD DRAWING                                       | REV 0     | SEP 2018 |
|----------------|--------------------------------------------------------------------------------------------|-----------|----------|
|                | INDUSTRIAL, COMMERCIAL, INSTITUTIONAL (ICI) WASTE WATER SAMPLING ACCESS POINT AND CLEANOUT | T-709.040 |          |
|                |                                                                                            | NTS       | SHEET 1  |