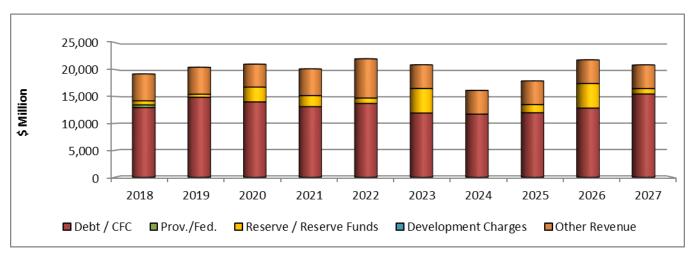

### Where the money comes from:

The 10-Year Capital Plan requires:

- Debt funding of \$132.477 million (66.2%), an increase in debt funding of \$35.515 million above the 2018-2027 debt funding to address the SOGR backlog at St. Lawrence Centre for the Arts, implement new IT initiatives and address AODA compliance.
- Reserve Fund contributions of \$18.727 million or 9.4% of the 10-Year Capital Plan's financing.
- Other revenues of \$48.493 million for 24.2% of the total funding, including matching funding from the BIAs for the BIA Streetscape projects and Section 37 and 45 funds.
- Subsidy of \$0.500 million (0.2%) from Canadian Cultural Spaces, Department of Canadian Heritage for St. Lawrence Centre Roof Replacement

Table 1a10-Year Capital Plan2018 Capital Budget and 2019 - 2022 Capital Plan