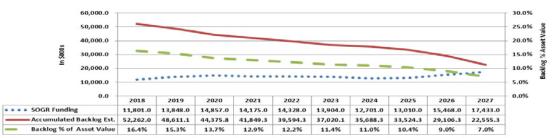

### State of Good Repair Backlog

The 10-Year Capital Plan's spending on State of Good Repair is \$141.525 million which will decrease the accumulated backlog from \$52.262 million in 2018 to an anticipated \$22.555 million by 2027. The SOGR backlog as a % of asset replacement value will decrease from 16.4% in 2018 to 7.0% in 2026, primarily due to providing additional debt funding to address the SOGR backlog at the St. Lawrence Centre for the Arts