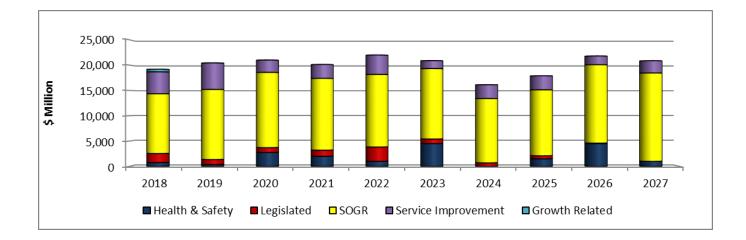

he Arts' 10-Year SOGR backlog projects totalling \$26.510 million to maintain and preserve the building; and
  - The replacement work on the St. Lawrence Centre's roof at an additional cost of \$1.250 million. The St. Lawrence Centre Roof project began in 2017 and debt funding has been added to address the cost escalation issues. Please see Issues section of this report for more information.
- Streetscape Master Plan Program Debt funding of \$1.000 million is dedicated to assist BIAs opting to pursue beautification and/or streetscape improvement projects by supporting the planning phase prior to project approval. This funding is made possible by reallocating debt funding allocations for the BIA Equal Share Funding program.

Chart 2 2018 – 2027 Capital Plan by Project Category (In \$000s)



# 2018 – 2027 Capital Plan

As illustrated in Chart 2 above, the 10-Year Capital Plan for Economic Development and Culture of \$200.197 million provides 70.7% of funding for State of Good Repair (SOGR) projects as priorities and 14.9% for Service Improvement projects. Health & Safety, Growth Related and Legislative mandated projects represent the remaining 14.4% of projects over the 10-year period.

- Health and Safety projects account for \$18.350 million primarily for Casa Loma's Exterior Restoration work to ensure a safe and stable condition of the site. Additional funding allocations are made in 2023 and 2026 of \$4.500 million each year to address major restoration work.
- Legislated projects account for 5.0% or \$10.063 million of the 10-Year Capital Plan for improving accessibilit