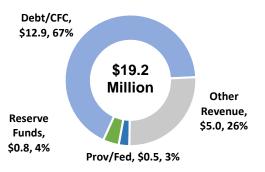

### Where the money comes from:

The 10-Year Capital Plan requires:

- Debt funding of \$132.477 million (66.2%), an increase in debt funding of \$35.515 million above the 2018-2027 debt funding to address the SOGR backlog at St. Lawrence Centre for the Arts, implement new IT initiatives and address AODA compliance.
- Reserve Fund contributions of \$18.727 million or 9.4% of the 10-Year Capital Plan's financing.
- Other revenues of \$48.493 million for 24.2% of the total funding, including matching funding from the BIAs for the BIA Streetscape projects and Section 37 and 45 funds.
- Subsidy of \$0.500 million (0.2%) from Canadian Cultural Spaces, Department of Canadian Heritage for St. Lawrence Centre Roof Replacement