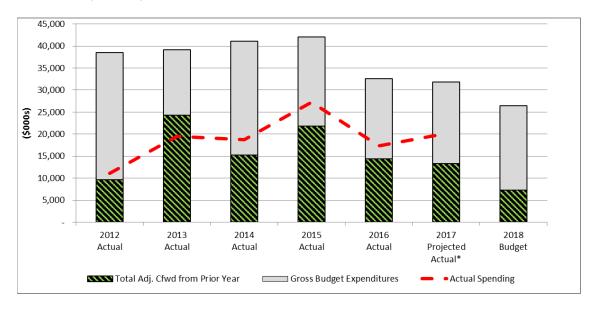

| 78.7%     |
| Growth Related          |            |          |               | 520       | 181    | 34.9%     | 3,489  | 676    | 19.4%     | 4,794  | 2,845  | 59.3%     | 3,205  | 615    | 19.2%     | 36.0%               | 1,560  | 695                   | 44.6%     |
| Total                   | 59,439     | 10,402   | 17.5%         | 66,696    | 30,407 | 45.6%     | 77,478 | 32,848 | 42.4%     | 83,997 | 54,545 | 64.9%     | 32,605 | 17,303 | 53.1%     | 45.4%               | 31,821 | 20,085                | 63.1%     |
| * 2017 Projection based | d on the 2 | 017 Q3 C | apital Varian | ce Report |        |           |        |        |           |        |        |           |        |        |           |                     |        |                       |           |



- Factors contributing to the average 45.4% spend rate over the past five years, include:
  - Lower than budgeted capital spending rates for the BIA streetscape improvement programs drives the SOGR spending rates, as well as,
  - > Unanticipated delays with several public art projects including the TTC Leslie Barns project in 2016 and 2017.
- Economic Development and Culture is currently actively monitoring the spending rates annually to identify the projects to defer or accelerate as required. In addition, the new Streetscape Master Plan Program will be introduced to provide funding that will assist the BIAs with the design and planning phase of the streetscape improvement work as it was the primary cause for delays in the BIA Equal Share Funding program.

### 2018 - 2027 Capital Plan v