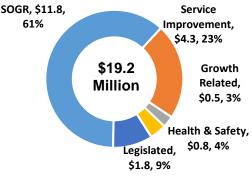

### Where the money goes:

The 2018 - 2027 Capital Budget and Plan totalling \$200.197 million provides funding of:

- \$141.525 million to continue state of good repair projects for BIA streetscape improvements, collections care, and maintenance & restoration work on various sites such as Fort York, St. Lawrence Centre for the Arts, and Alumnae Theatre;
- \$29.745 million to revitalize and rehabilitate the Guild Inn, Fort York's Visitor Centre Kitchen, Landscape, and Exhibits, as well as commencing a new Streetscape Master Plan Program;
- \$28.413 million in Health & Safety and Legislated projects to preserve and restore the Casa Loma exterior elements, and address any outstanding AODA deficiencies at various sites such as Theatre Passe Muraille and Lambton House; and
- \$0.514 million for one Growth Related public art project at TTC Leslie Barns.