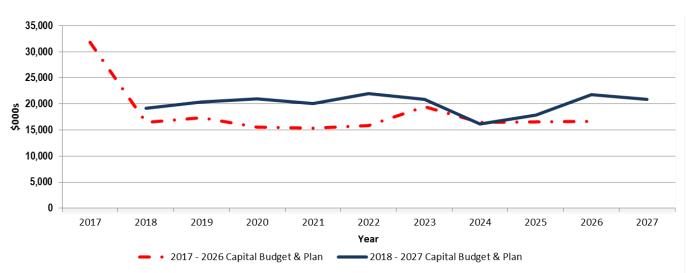

|                     |                 |                |        |     |         |                 |            |          | 5.0         |          |

## Key Changes to the 2017 - 2026 Approved Capital Plan

The 2018 Capital Budget and the 2019 - 2027 Capital Plan reflects an increase of \$18.608 million in capital funding from the 2017 - 2026 Approved Capital Plan.

The chart and table below provide a breakdown of the \$18.608 million or 10.2% increase in the Capital Program on an annual basis from 2017 - 2027.





| (*000-)     | 2017   | 2018   | 2019   | 2020   | 2021   | 2022   | 2023   | 2024   | 2025   | 2026   | 2027   | 10-Year<br>Total |
|-------------|--------|--------|--------|--------|--------|--------|--------|--------|--------|--------|--------|------------------|
| (\$000s)    | 2017   | 2016   | 2019   | 2020   | 2021   | 2022   | 2023   | 2024   | 2025   | 2020   | 2027   | TULAI            |
| 2017 - 2026 | 31,821 | 16,491 | 17,377 | 15,600 | 15,350 | 15,850 | 19,500 | 16,450 | 16,515 | 16,635 |        | 181,589          |
| 2018 - 2027 |        | 19,175 | 20,419 | 20,988 | 20,116 | 21,978 | 20,875 | 16,122 | 17,881 | 21,789 | 20,854 | 200,197          |
| Change %    |        | 16.3%  | 17.5%  | 34.5%  | 31.0%  | 38.7%  | 7.1%   | (2.0%) | 8.3%   | 31.0%  |        | 10.2%