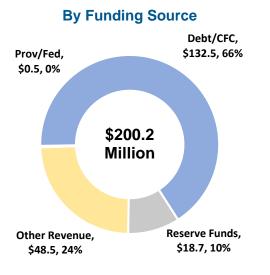

### Where the money comes from:

The 10-Year Capital Plan requires:

- Debt funding of \$132.477 million (66.2%), an increase in debt funding of \$35.515 million above the 2018-2027 debt funding to address the SOGR backlog at St. Lawrence Centre for the Arts, implement new IT initiatives and address AODA compliance.
- Reserve Fund contributions of \$18.727 million or 9.4% of the 10-Year Capital Plan's financing.
- Other revenues of \$48.493 million for 24.2% of the total funding, including matching funding from the BIAs for the BIA Streetscape projects and Section 37 and 45 funds.
- Subsidy of \$0.500 million (0.2%) from Canadian Cultural Spaces, Department of Canadian Heritage for St. Lawrence Centre Roof Replacement

### **By Funding Source**