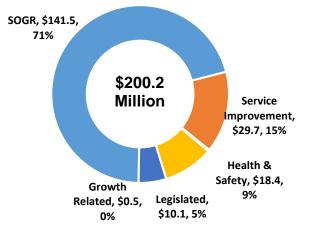

### 2018 - 2027 Capital Budget and Plan By Project Category

### Where the money goes:

The 2018 - 2027 Capital Budget and Plan totalling \$200.197 million provides funding of:

- \$141.525 million to continue state of good repair projects for BIA streetscape improvements, collections care, and maintenance & restoration work on various sites such as Fort York, St. Lawrence Centre for the Arts, and Alumnae Theatre;
- \$29.745 million to revitalize and rehabilitate the Guild Inn, Fort York's Visitor Centre Kitchen, Landscape, and Exhibits, as well as commencing a new Streetscape Master Plan Program;
- \$28.413 million in Health & Safety and Legislated projects to preserve and restore the Casa Loma exterior elements, and address any outstanding AODA deficiencies at various sites such as Theatre Passe Muraille and Lambton House; and
- \$0.514 million for one Growth Related public art project at TTC Leslie Barns.