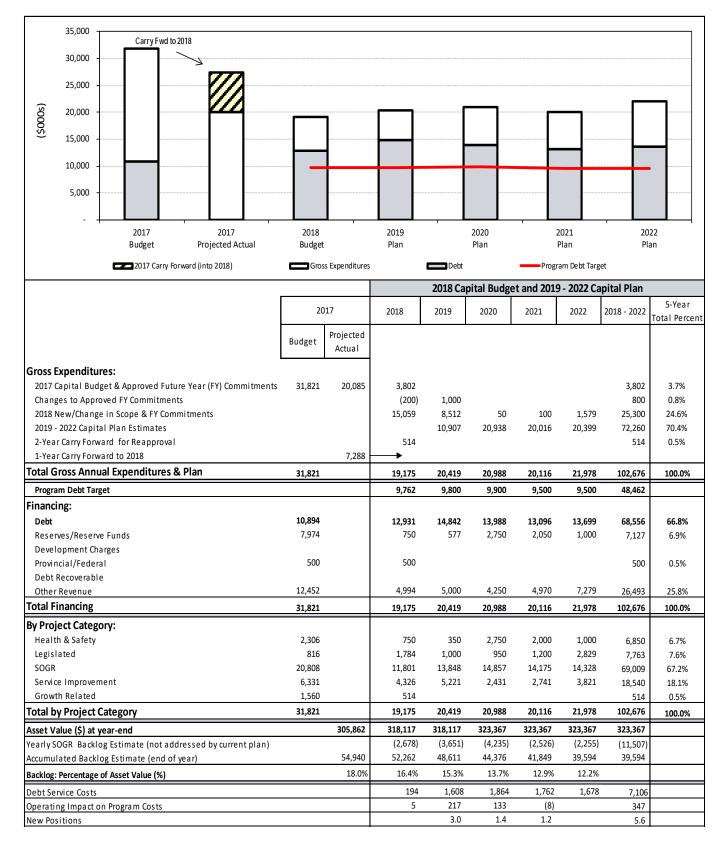

### CAPITAL SPENDING AND FINANCING

Table 1a10-Year Capital Plan2018 Capital Budget and 2019 - 2022 Capital Plan