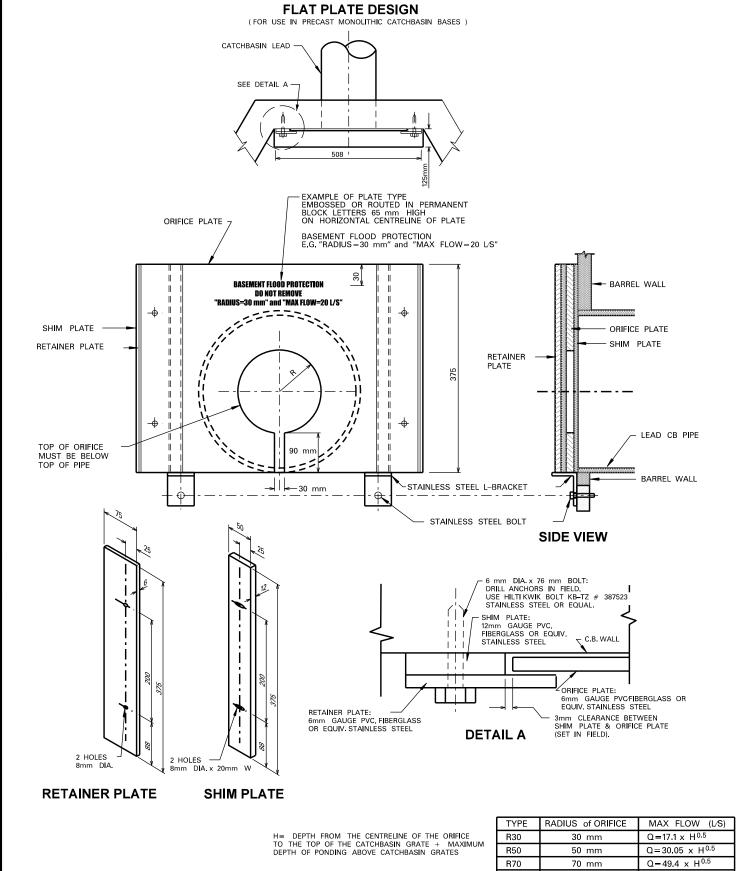

| TYPE | RADIUS of ORIFICE | MAX FLOW (L/S)            |
|------|-------------------|---------------------------|
| R30  | 30 mm             | $Q = 17.1 \times H^{0.5}$ |
| R50  | 50 mm             | $Q=30.05 \times H^{0.5}$  |
| R70  | 70 mm             | $Q = 49.4 \times H^{0.5}$ |
| R100 | 100 mm            | $Q=89.8 \times H^{0.5}$   |

All dimensions are in millimetres unless otherwise shown.

|                  | ENGINEERING & CONSTRUCTION SERVICES STANDARD DRAWING      | REV 1 | APR 2018  |  |
|------------------|-----------------------------------------------------------|-------|-----------|--|
| <b>M</b> Toronto | CATCH BASIN INLET CONTROL ASSEMBLY FOR PLATE TYPE CONTROL |       | T-706.010 |  |
|                  | TORT LATE THE GORTHOL                                     | NTS   | SHEET 1   |  |