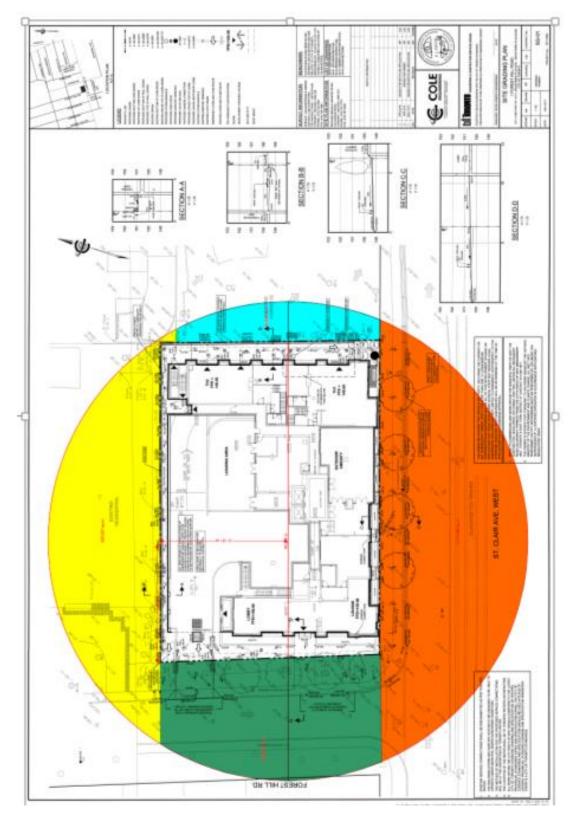

## DELEGATED APPROVAL FORM DIRECTOR, REAL ESTATE SERVICES MANAGER, REAL ESTATE SERVICES

TRACKING NO.: 2018-382

| Prepared By:     | Allan Mak                                                                                                                                                                                                                                                                                                                                                                                                                                                                                                                                                                                                                                                                                                                                                                                                                                               | Division:             | Real Estate Services |             |  |  |
|------------------|---------------------------------------------------------------------------------------------------------------------------------------------------------------------------------------------------------------------------------------------------------------------------------------------------------------------------------------------------------------------------------------------------------------------------------------------------------------------------------------------------------------------------------------------------------------------------------------------------------------------------------------------------------------------------------------------------------------------------------------------------------------------------------------------------------------------------------------------------------|-----------------------|----------------------|-------------|--|--|
| Date Prepared:   | December 19, 2018                                                                                                                                                                                                                                                                                                                                                                                                                                                                                                                                                                                                                                                                                                                                                                                                                                       | Phone No.:            | (416) 392-8159       |             |  |  |
| Purpose          | To obtain authority for the City of Toronto (the " <b>City</b> ") to enter into a license agreement (the " <b>Agreement</b> ") with NDI (1 Forest Hill Road) Inc. (the " <b>Licensee</b> ") to allow crane-swing permit swing of boom from tower crane over the City-owned lands at 480 Avenue Road, Toronto (Glenn Gould Park) for a term of twelve (12) months (the " <b>Term</b> ")                                                                                                                                                                                                                                                                                                                                                                                                                                                                  |                       |                      |             |  |  |
| Property         | Area is approximately 182.683 square meters indicated by blue on the plan attached hereto as Appendix "B" (the " <b>Licensed Premises</b> "), municipally identified as 480 Avenue Road, situated east of the development site at 200 St. Clair Avenue West or 1 Forest Hill Drive.                                                                                                                                                                                                                                                                                                                                                                                                                                                                                                                                                                     |                       |                      |             |  |  |
| Actions          | <ol> <li>Authority be granted to enter into the Agreement between the City and the Licensee for the Licensed Premises, substantially on the terms and conditions outlined herein, and on such other amended terms as may be satisfactory to the Director of Real Estate Services, and in a form acceptable to the City Solicitor;</li> <li>The Director of Real Estate Services or his or her designate shall administer and manage the Agreement, including the provision of any consents, approvals, waivers, notices, and notices of termination provided that the Director of Real Estate Services may, at any time, refer consideration of such matter to City Council for its determination and direction; and</li> <li>The appropriate City Officials be authorized and directed to take the necessary action to give effect thereto.</li> </ol> |                       |                      |             |  |  |
|                  |                                                                                                                                                                                                                                                                                                                                                                                                                                                                                                                                                                                                                                                                                                                                                                                                                                                         |                       |                      |             |  |  |
| Financial Impact | The City will receive a one-time fee for the Agreement of \$21,758.38 plus applicable taxes for the Term.                                                                                                                                                                                                                                                                                                                                                                                                                                                                                                                                                                                                                                                                                                                                               |                       |                      |             |  |  |
|                  | The Chief Financial Officer has reviewed this DAF and agrees with the financial impact information.                                                                                                                                                                                                                                                                                                                                                                                                                                                                                                                                                                                                                                                                                                                                                     |                       |                      |             |  |  |
| Comments         | City Staff have reviewed the request and reached an agreement with the Licensee to provide the requested property rights in exchange for the consideration noted above. City Staff agree the terms to be fair and reasonable to both parties based on the market value of the property interest and the terms of the License.                                                                                                                                                                                                                                                                                                                                                                                                                                                                                                                           |                       |                      |             |  |  |
| Terms            | See Appendix "A" for Terms & Conditions                                                                                                                                                                                                                                                                                                                                                                                                                                                                                                                                                                                                                                                                                                                                                                                                                 |                       |                      |             |  |  |
|                  |                                                                                                                                                                                                                                                                                                                                                                                                                                                                                                                                                                                                                                                                                                                                                                                                                                                         |                       |                      |             |  |  |
| Property Details | Ward:                                                                                                                                                                                                                                                                                                                                                                                                                                                                                                                                                                                                                                                                                                                                                                                                                                                   | Ward 12 – Toronto-S   | t. Paul's            | $\neg \neg$ |  |  |
|                  | Assessment Roll No.:                                                                                                                                                                                                                                                                                                                                                                                                                                                                                                                                                                                                                                                                                                                                                                                                                                    | 19 04 111 050 010 0   | )                    |             |  |  |
|                  | Approximate Size:                                                                                                                                                                                                                                                                                                                                                                                                                                                                                                                                                                                                                                                                                                                                                                                                                                       |                       |                      |             |  |  |
|                  | sam)                                                                                                                                                                                                                                                                                                                                                                                                                                                                                                                                                                                                                                                                                                                                                                                                                                                    |                       |                      |             |  |  |
|                  | Approximate Area:                                                                                                                                                                                                                                                                                                                                                                                                                                                                                                                                                                                                                                                                                                                                                                                                                                       | 1966.38 sqft. (182.68 | ' Sqiii)             |             |  |  |