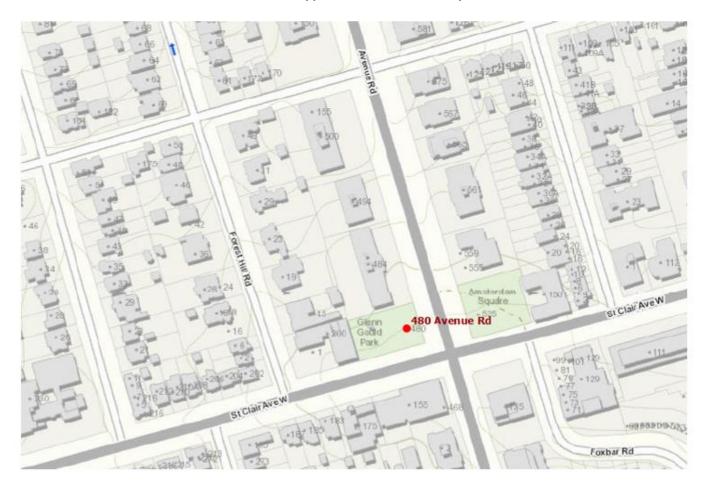

## DELEGATED APPROVAL FORM DIRECTOR, REAL ESTATE SERVICES MANAGER, REAL ESTATE SERVICES

TRACKING NO.: 2018-382

| Prepared By:     | Allan Mak                                                                                                                                                                                                                                                                                                                                                                                                                                                                                                                                                                                                                                                                                                                                                                                                                                               | Division:             | Real Estate Services |             |  |  |
|------------------|---------------------------------------------------------------------------------------------------------------------------------------------------------------------------------------------------------------------------------------------------------------------------------------------------------------------------------------------------------------------------------------------------------------------------------------------------------------------------------------------------------------------------------------------------------------------------------------------------------------------------------------------------------------------------------------------------------------------------------------------------------------------------------------------------------------------------------------------------------|-----------------------|----------------------|-------------|--|--|
| Date Prepared:   | December 19, 2018                                                                                                                                                                                                                                                                                                                                                                                                                                                                                                                                                                                                                                                                                                                                                                                                                                       | Phone No.:            | (416) 392-8159       |             |  |  |
| Purpose          | To obtain authority for the City of Toronto (the " <b>City</b> ") to enter into a license agreement (the " <b>Agreement</b> ") with NDI (1 Forest Hill Road) Inc. (the " <b>Licensee</b> ") to allow crane-swing permit swing of boom from tower crane over the City-owned lands at 480 Avenue Road, Toronto (Glenn Gould Park) for a term of twelve (12) months (the " <b>Term</b> ")                                                                                                                                                                                                                                                                                                                                                                                                                                                                  |                       |                      |             |  |  |
| Property         | Area is approximately 182.683 square meters indicated by blue on the plan attached hereto as Appendix "B" (the " <b>Licensed Premises</b> "), municipally identified as 480 Avenue Road, situated east of the development site at 200 St. Clair Avenue West or 1 Forest Hill Drive.                                                                                                                                                                                                                                                                                                                                                                                                                                                                                                                                                                     |                       |                      |             |  |  |
| Actions          | <ol> <li>Authority be granted to enter into the Agreement between the City and the Licensee for the Licensed Premises, substantially on the terms and conditions outlined herein, and on such other amended terms as may be satisfactory to the Director of Real Estate Services, and in a form acceptable to the City Solicitor;</li> <li>The Director of Real Estate Services or his or her designate shall administer and manage the Agreement, including the provision of any consents, approvals, waivers, notices, and notices of termination provided that the Director of Real Estate Services may, at any time, refer consideration of such matter to City Council for its determination and direction; and</li> <li>The appropriate City Officials be authorized and directed to take the necessary action to give effect thereto.</li> </ol> |                       |                      |             |  |  |
|                  |                                                                                                                                                                                                                                                                                                                                                                                                                                                                                                                                                                                                                                                                                                                                                                                                                                                         |                       |                      |             |  |  |
| Financial Impact | The City will receive a one-time fee for the Agreement of \$21,758.38 plus applicable taxes for the Term.                                                                                                                                                                                                                                                                                                                                                                                                                                                                                                                                                                                                                                                                                                                                               |                       |                      |             |  |  |
|                  | The Chief Financial Officer has reviewed this DAF and agrees with the financial impact information.                                                                                                                                                                                                                                                                                                                                                                                                                                                                                                                                                                                                                                                                                                                                                     |                       |                      |             |  |  |
| Comments         | City Staff have reviewed the request and reached an agreement with the Licensee to provide the requested property rights in exchange for the consideration noted above. City Staff agree the terms to be fair and reasonable to both parties based on the market value of the property interest and the terms of the License.                                                                                                                                                                                                                                                                                                                                                                                                                                                                                                                           |                       |                      |             |  |  |
| Terms            | See Appendix "A" for Terms & Conditions                                                                                                                                                                                                                                                                                                                                                                                                                                                                                                                                                                                                                                                                                                                                                                                                                 |                       |                      |             |  |  |
|                  |                                                                                                                                                                                                                                                                                                                                                                                                                                                                                                                                                                                                                                                                                                                                                                                                                                                         |                       |                      |             |  |  |
| Property Details | Ward:                                                                                                                                                                                                                                                                                                                                                                                                                                                                                                                                                                                                                                                                                                                                                                                                                                                   | Ward 12 – Toronto-S   | t. Paul's            | $\neg \neg$ |  |  |
|                  | Assessment Roll No.:                                                                                                                                                                                                                                                                                                                                                                                                                                                                                                                                                                                                                                                                                                                                                                                                                                    | 19 04 111 050 010 0   | )                    |             |  |  |
|                  | Approximate Size:                                                                                                                                                                                                                                                                                                                                                                                                                                                                                                                                                                                                                                                                                                                                                                                                                                       |                       |                      |             |  |  |
|                  | sam)                                                                                                                                                                                                                                                                                                                                                                                                                                                                                                                                                                                                                                                                                                                                                                                                                                                    |                       |                      |             |  |  |
|                  | Approximate Area:                                                                                                                                                                                                                                                                                                                                                                                                                                                                                                                                                                                                                                                                                                                                                                                                                                       | 1966.38 sqft. (182.68 | ' Sqiii)             |             |  |  |