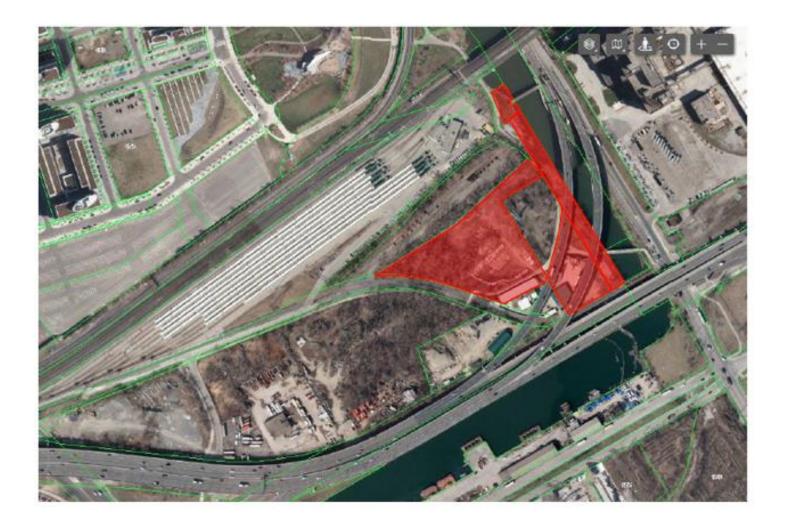

## DELEGATED APPROVAL FORM DIRECTOR, REAL ESTATE SERVICES MANAGER, REAL ESTATE SERVICES

TRACKING NO.: 2019-061

| GM27.12, adopted b        | y City Council on May 22, 23 & 24, 2018                                                                                                                                                                                                                                                                                                                                                                                                                               | or, where applicable, in Item E                                           | V Council on October 2, 3 & 4, 2017, as amended by Item<br>X28.8, as adopted by City Council on November 7, 8 & 9, 2017.                                                                                                              |  |  |
|---------------------------|-----------------------------------------------------------------------------------------------------------------------------------------------------------------------------------------------------------------------------------------------------------------------------------------------------------------------------------------------------------------------------------------------------------------------------------------------------------------------|---------------------------------------------------------------------------|---------------------------------------------------------------------------------------------------------------------------------------------------------------------------------------------------------------------------------------|--|--|
| Prepared By:              | Quang Pham                                                                                                                                                                                                                                                                                                                                                                                                                                                            | Division:                                                                 | Real Estate Services Division                                                                                                                                                                                                         |  |  |
| Date Prepared:<br>Purpose | February 21st, 2019Phone No.:416-392-7214To obtain authority to enter into a licence agreement with the Toronto Waterfront Revitalization Corporation (TWRC)<br>and/or their consultants, to permit access to the property to complete daily water sampling as part of the Port Lands<br>Flood Protection project for a 16-week (112 days) period from the commencement date.                                                                                         |                                                                           |                                                                                                                                                                                                                                       |  |  |
| Property                  | 480/520/572/586 Lake Shore Blvd East and shown on Appendix "A" (the "Property").                                                                                                                                                                                                                                                                                                                                                                                      |                                                                           |                                                                                                                                                                                                                                       |  |  |
| Actions                   | It is recommended that:                                                                                                                                                                                                                                                                                                                                                                                                                                               |                                                                           |                                                                                                                                                                                                                                       |  |  |
|                           | <ol> <li>Authority be granted to enter into a Licence Agreement with the Toronto Waterfront Revitalization Corporation, to<br/>permit entry onto the Property, commencing on the date of execution of the Licence and ending on the end of the<br/>16<sup>th</sup> week (112<sup>th</sup> day) thereafter, permitting daily water sampling in accordance with the terms and conditions<br/>outlined herein and in a form acceptable to the City Solicitor;</li> </ol> |                                                                           |                                                                                                                                                                                                                                       |  |  |
|                           | the provisions of any consent<br>City Manager, Internal Corpo<br>its determination and direction                                                                                                                                                                                                                                                                                                                                                                      | s, approvals, waivers, notice<br>rate Services may, at any tir<br>n; and, | Idminister and manage the license agreement including<br>es and notices of termination provided that the Deputy<br>me, refer consideration of such matters to City Council fo<br>to take the necessary action to give effect thereto. |  |  |
| Financial Impact          | The licence fee will be the sum of TWO Dollars (\$2.00) paid by the Licensee to the City.                                                                                                                                                                                                                                                                                                                                                                             |                                                                           |                                                                                                                                                                                                                                       |  |  |
|                           | The Licensee will be responsible at its sole expense all operating costs related to the use of the Licensed Area and Commercial General Liability Insurance.                                                                                                                                                                                                                                                                                                          |                                                                           |                                                                                                                                                                                                                                       |  |  |
|                           | The Chief Financial Officer & Tre                                                                                                                                                                                                                                                                                                                                                                                                                                     | asurer has reviewed this DA                                               | AF and agrees with the financial impact information.                                                                                                                                                                                  |  |  |
| Comments                  | Council, by approval of EX18.3 on November 8, 2016 approved the Portlands Flood Protection due diligence review. As part of that review, TWRC has requested access to the property to begin conducting daily water sampling for a 112-day period.                                                                                                                                                                                                                     |                                                                           |                                                                                                                                                                                                                                       |  |  |
| Terms                     | The permission to enter/licence agreement will include the following terms and conditions, as appropriate:                                                                                                                                                                                                                                                                                                                                                            |                                                                           |                                                                                                                                                                                                                                       |  |  |
|                           | <ol> <li>Term: beginning on the date of execution of the licence and ending on the 112<sup>th</sup> day.</li> <li>TWRC will be responsible, at its sole expense, for all costs related to the use of the Property by TWRC and its representatives, and for the costs of preparation of any test results or reports;</li> </ol>                                                                                                                                        |                                                                           |                                                                                                                                                                                                                                       |  |  |
|                           | <ol> <li>TWRC or its representatives shall at all times indemnify and save harmless the City, from any and all<br/>manner of claims, demands, losses, costs, charges, actions and other proceedings whatsoever, made or<br/>brought, against, suffered by or imposed on the City or its property in respect of any loss, damage or injury<br/>(including fatal injury) to any person or property;</li> </ol>                                                          |                                                                           |                                                                                                                                                                                                                                       |  |  |
|                           | obtained a policy of insu                                                                                                                                                                                                                                                                                                                                                                                                                                             | ance for the conduct of the<br>ot limited to environmental l              | ce evidencing that it or its Representatives have<br>proposed investigations on the Property providing<br>iability in an amount of not less than \$5,000,000.00 per                                                                   |  |  |
| Property Details          | Ward:                                                                                                                                                                                                                                                                                                                                                                                                                                                                 | 10 – Spadina-Fort Yo                                                      | ork                                                                                                                                                                                                                                   |  |  |
|                           | Assessment Roll No.:                                                                                                                                                                                                                                                                                                                                                                                                                                                  | Part of 1901-05-2-81                                                      |                                                                                                                                                                                                                                       |  |  |
|                           | Approximate Size:                                                                                                                                                                                                                                                                                                                                                                                                                                                     | irregular                                                                 |                                                                                                                                                                                                                                       |  |  |
|                           | Approximate Area:                                                                                                                                                                                                                                                                                                                                                                                                                                                     | ŭ                                                                         |                                                                                                                                                                                                                                       |  |  |
|                           | Other Information:                                                                                                                                                                                                                                                                                                                                                                                                                                                    |                                                                           |                                                                                                                                                                                                                                       |  |  |