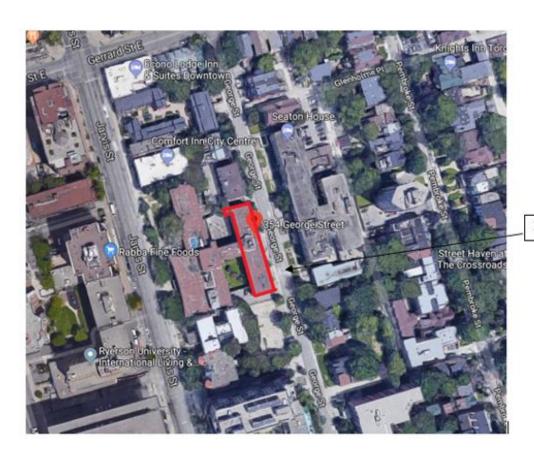

| where applicable, in E | xecutive Committee Item EX28.8, as adopte                                                                                                                                                                                                                                                                                                                                                                                                                                                                                                                     |                                                                                                                                                                                                                                          | r 7, 8 and 9, 2017.                                                                                                                                                                                                                                                                                                                                                                                                                                                                                   |  |
|------------------------|---------------------------------------------------------------------------------------------------------------------------------------------------------------------------------------------------------------------------------------------------------------------------------------------------------------------------------------------------------------------------------------------------------------------------------------------------------------------------------------------------------------------------------------------------------------|------------------------------------------------------------------------------------------------------------------------------------------------------------------------------------------------------------------------------------------|-------------------------------------------------------------------------------------------------------------------------------------------------------------------------------------------------------------------------------------------------------------------------------------------------------------------------------------------------------------------------------------------------------------------------------------------------------------------------------------------------------|--|
| Prepared By:           | Jack Harvey                                                                                                                                                                                                                                                                                                                                                                                                                                                                                                                                                   | Division:                                                                                                                                                                                                                                | Real Estate Services                                                                                                                                                                                                                                                                                                                                                                                                                                                                                  |  |
| Date Prepared:         | January 11, 2019                                                                                                                                                                                                                                                                                                                                                                                                                                                                                                                                              | Phone No.:                                                                                                                                                                                                                               | 416-397-7704                                                                                                                                                                                                                                                                                                                                                                                                                                                                                          |  |
| Purpose<br>Property    | To obtain authority to enter into a licence amending agreement (the "Second Amending Agreement") with Her Majesty The Queen In Right of Ontario, As Represented by the Minister of Government and Consumer Services (the "Licensor") for use of the Property, as defined below, for the purpose of continuing to operate a respite shelter center for a period of four months commencing January 1, 2019and expiring April 30, 2019 (the "Term").  The entire building municipally known as 354 George Street, except for the basement and linked access area |                                                                                                                                                                                                                                          |                                                                                                                                                                                                                                                                                                                                                                                                                                                                                                       |  |
| Торенту                |                                                                                                                                                                                                                                                                                                                                                                                                                                                                                                                                                               |                                                                                                                                                                                                                                          | Street, as shown on the Location Map in Schedule "C",                                                                                                                                                                                                                                                                                                                                                                                                                                                 |  |
| Actions                | outlined in Appendix "A", and on                                                                                                                                                                                                                                                                                                                                                                                                                                                                                                                              | such other amended terms                                                                                                                                                                                                                 | e Licensor substantially on the terms and conditions and conditions as deemed appropriate by the Deputy e, and in a form satisfactory to the City Solicitor.                                                                                                                                                                                                                                                                                                                                          |  |
|                        |                                                                                                                                                                                                                                                                                                                                                                                                                                                                                                                                                               | s, waivers, notices and notic                                                                                                                                                                                                            | reement, including the provision of any consent, nonces of termination provided that the DCM may, at any determination and direction.                                                                                                                                                                                                                                                                                                                                                                 |  |
|                        | 3. The appropriate City Officials be                                                                                                                                                                                                                                                                                                                                                                                                                                                                                                                          | authorized and directed to t                                                                                                                                                                                                             | ake the necessary action to give effect thereto.                                                                                                                                                                                                                                                                                                                                                                                                                                                      |  |
| Financial Impact       | Total Cost for the term of the licence                                                                                                                                                                                                                                                                                                                                                                                                                                                                                                                        | is estimated \$269,964.70 p                                                                                                                                                                                                              | olus HST (\$35,095.41)                                                                                                                                                                                                                                                                                                                                                                                                                                                                                |  |
|                        | The City will pay a licence fee in the a HST.                                                                                                                                                                                                                                                                                                                                                                                                                                                                                                                 | amount of \$21,741.68, plus                                                                                                                                                                                                              | HST in equal monthly installments of \$5,435.42, plus                                                                                                                                                                                                                                                                                                                                                                                                                                                 |  |
|                        | throughout the Term listed as the res estimated operating cost for the term                                                                                                                                                                                                                                                                                                                                                                                                                                                                                   | ponsibility of the City of Tor of the licence extension \$2                                                                                                                                                                              | epairs and managing the operating systems costs, ronto in Schedule "A" attached hereto. Total 248,223.02 for the term; plus HST \$32,268.99plus der cost center FH5351 and Functional Area Code of                                                                                                                                                                                                                                                                                                    |  |
|                        | (four month total of 284,953.40)                                                                                                                                                                                                                                                                                                                                                                                                                                                                                                                              |                                                                                                                                                                                                                                          |                                                                                                                                                                                                                                                                                                                                                                                                                                                                                                       |  |
|                        | The Chief Financial Officer & Treasur                                                                                                                                                                                                                                                                                                                                                                                                                                                                                                                         | rer has reviewed this DAF a                                                                                                                                                                                                              | and agrees with the financial impact information.                                                                                                                                                                                                                                                                                                                                                                                                                                                     |  |
| Comments               | long term lease or acquisition in contract the City obtained permission to enter was authorized by DAF 2017-184, exa separate licence with the Licensor 1 January 29, 2018 and ending April 30 to continue the services at this location original and additional operating cost approved as per DAF 2018-167 dates                                                                                                                                                                                                                                            | nection with the George Streethe Property to complete expired March 30, 2018. Nead to establish a shelter respite 0, 2018 as authorized by Dron, the City entered into a fits and extend the term of the d Sept. 18, 2018 (the "First"). | een identified by the City as a potential candidate for eet Revitalization Project. As part of its due diligence, nvironmental testing. This limited-use licence, which ar the end of limited-use licence, the City entered into e center for a three month period commencing AF 2018-047 (the "Original Respite Licence"). In order urther extension with amendments to include the e licence to expire December 31, 2018 which was Extension Agreement").  Second Amending Agreement to be fair and |  |
| Terms                  | The Original Respite Licence remains out in Appendix "A"                                                                                                                                                                                                                                                                                                                                                                                                                                                                                                      | s in force except where ame                                                                                                                                                                                                              | ended by the Second Amending Agreements as set                                                                                                                                                                                                                                                                                                                                                                                                                                                        |  |
| Property Details       | Ward:                                                                                                                                                                                                                                                                                                                                                                                                                                                                                                                                                         | 18 – Toronto Centre-Ros                                                                                                                                                                                                                  | sedale                                                                                                                                                                                                                                                                                                                                                                                                                                                                                                |  |
|                        | Assessment Roll No.:                                                                                                                                                                                                                                                                                                                                                                                                                                                                                                                                          |                                                                                                                                                                                                                                          |                                                                                                                                                                                                                                                                                                                                                                                                                                                                                                       |  |
|                        | Approximate Size:                                                                                                                                                                                                                                                                                                                                                                                                                                                                                                                                             | 30,367 sq ft +/- (2,821.1                                                                                                                                                                                                                | 9 m² +/-)                                                                                                                                                                                                                                                                                                                                                                                                                                                                                             |  |
|                        | Approximate Area:                                                                                                                                                                                                                                                                                                                                                                                                                                                                                                                                             |                                                                                                                                                                                                                                          |                                                                                                                                                                                                                                                                                                                                                                                                                                                                                                       |  |
|                        | Other Information:                                                                                                                                                                                                                                                                                                                                                                                                                                                                                                                                            |                                                                                                                                                                                                                                          |                                                                                                                                                                                                                                                                                                                                                                                                                                                                                                       |  |
|                        | L                                                                                                                                                                                                                                                                                                                                                                                                                                                                                                                                                             | 1                                                                                                                                                                                                                                        |                                                                                                                                                                                                                                                                                                                                                                                                                                                                                                       |  |