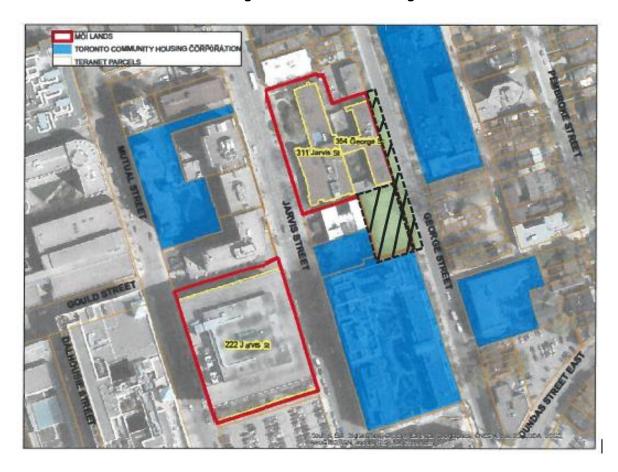

| where applicable, in E | xecutive Committee Item EX28.8, as adopte                                                                                                                                                                                                                                                                                                                                                                                                                                                                                                                     |                                                                                                                                                                                                                                          | r 7, 8 and 9, 2017.                                                                                                                                                                                                                                                                                                                                                                                                                                                                                   |  |
|------------------------|---------------------------------------------------------------------------------------------------------------------------------------------------------------------------------------------------------------------------------------------------------------------------------------------------------------------------------------------------------------------------------------------------------------------------------------------------------------------------------------------------------------------------------------------------------------|------------------------------------------------------------------------------------------------------------------------------------------------------------------------------------------------------------------------------------------|-------------------------------------------------------------------------------------------------------------------------------------------------------------------------------------------------------------------------------------------------------------------------------------------------------------------------------------------------------------------------------------------------------------------------------------------------------------------------------------------------------|--|
| Prepared By:           | Jack Harvey                                                                                                                                                                                                                                                                                                                                                                                                                                                                                                                                                   | Division:                                                                                                                                                                                                                                | Real Estate Services                                                                                                                                                                                                                                                                                                                                                                                                                                                                                  |  |
| Date Prepared:         | January 11, 2019                                                                                                                                                                                                                                                                                                                                                                                                                                                                                                                                              | Phone No.:                                                                                                                                                                                                                               | 416-397-7704                                                                                                                                                                                                                                                                                                                                                                                                                                                                                          |  |
| Purpose<br>Property    | To obtain authority to enter into a licence amending agreement (the "Second Amending Agreement") with Her Majesty The Queen In Right of Ontario, As Represented by the Minister of Government and Consumer Services (the "Licensor") for use of the Property, as defined below, for the purpose of continuing to operate a respite shelter center for a period of four months commencing January 1, 2019and expiring April 30, 2019 (the "Term").  The entire building municipally known as 354 George Street, except for the basement and linked access area |                                                                                                                                                                                                                                          |                                                                                                                                                                                                                                                                                                                                                                                                                                                                                                       |  |
| Торенту                |                                                                                                                                                                                                                                                                                                                                                                                                                                                                                                                                                               |                                                                                                                                                                                                                                          | Street, as shown on the Location Map in Schedule "C",                                                                                                                                                                                                                                                                                                                                                                                                                                                 |  |
| Actions                | outlined in Appendix "A", and on                                                                                                                                                                                                                                                                                                                                                                                                                                                                                                                              | such other amended terms                                                                                                                                                                                                                 | e Licensor substantially on the terms and conditions and conditions as deemed appropriate by the Deputy e, and in a form satisfactory to the City Solicitor.                                                                                                                                                                                                                                                                                                                                          |  |
|                        |                                                                                                                                                                                                                                                                                                                                                                                                                                                                                                                                                               | s, waivers, notices and notic                                                                                                                                                                                                            | reement, including the provision of any consent, nonces of termination provided that the DCM may, at any determination and direction.                                                                                                                                                                                                                                                                                                                                                                 |  |
|                        | 3. The appropriate City Officials be                                                                                                                                                                                                                                                                                                                                                                                                                                                                                                                          | authorized and directed to t                                                                                                                                                                                                             | ake the necessary action to give effect thereto.                                                                                                                                                                                                                                                                                                                                                                                                                                                      |  |
| Financial Impact       | Total Cost for the term of the licence                                                                                                                                                                                                                                                                                                                                                                                                                                                                                                                        | is estimated \$269,964.70 p                                                                                                                                                                                                              | olus HST (\$35,095.41)                                                                                                                                                                                                                                                                                                                                                                                                                                                                                |  |
|                        | The City will pay a licence fee in the a HST.                                                                                                                                                                                                                                                                                                                                                                                                                                                                                                                 | amount of \$21,741.68, plus                                                                                                                                                                                                              | HST in equal monthly installments of \$5,435.42, plus                                                                                                                                                                                                                                                                                                                                                                                                                                                 |  |
|                        | throughout the Term listed as the res estimated operating cost for the term                                                                                                                                                                                                                                                                                                                                                                                                                                                                                   | ponsibility of the City of Tor of the licence extension \$2                                                                                                                                                                              | epairs and managing the operating systems costs, ronto in Schedule "A" attached hereto. Total 248,223.02 for the term; plus HST \$32,268.99plus der cost center FH5351 and Functional Area Code of                                                                                                                                                                                                                                                                                                    |  |
|                        | (four month total of 284,953.40)                                                                                                                                                                                                                                                                                                                                                                                                                                                                                                                              |                                                                                                                                                                                                                                          |                                                                                                                                                                                                                                                                                                                                                                                                                                                                                                       |  |
|                        | The Chief Financial Officer & Treasur                                                                                                                                                                                                                                                                                                                                                                                                                                                                                                                         | rer has reviewed this DAF a                                                                                                                                                                                                              | and agrees with the financial impact information.                                                                                                                                                                                                                                                                                                                                                                                                                                                     |  |
| Comments               | long term lease or acquisition in contract the City obtained permission to enter was authorized by DAF 2017-184, exa separate licence with the Licensor 1 January 29, 2018 and ending April 30 to continue the services at this location original and additional operating cost approved as per DAF 2018-167 dates                                                                                                                                                                                                                                            | nection with the George Streethe Property to complete expired March 30, 2018. Nead to establish a shelter respite 0, 2018 as authorized by Dron, the City entered into a fits and extend the term of the d Sept. 18, 2018 (the "First"). | een identified by the City as a potential candidate for eet Revitalization Project. As part of its due diligence, nvironmental testing. This limited-use licence, which ar the end of limited-use licence, the City entered into e center for a three month period commencing AF 2018-047 (the "Original Respite Licence"). In order urther extension with amendments to include the e licence to expire December 31, 2018 which was Extension Agreement").  Second Amending Agreement to be fair and |  |
| Terms                  | The Original Respite Licence remains out in Appendix "A"                                                                                                                                                                                                                                                                                                                                                                                                                                                                                                      | s in force except where ame                                                                                                                                                                                                              | ended by the Second Amending Agreements as set                                                                                                                                                                                                                                                                                                                                                                                                                                                        |  |
| Property Details       | Ward:                                                                                                                                                                                                                                                                                                                                                                                                                                                                                                                                                         | 18 – Toronto Centre-Ros                                                                                                                                                                                                                  | sedale                                                                                                                                                                                                                                                                                                                                                                                                                                                                                                |  |
|                        | Assessment Roll No.:                                                                                                                                                                                                                                                                                                                                                                                                                                                                                                                                          |                                                                                                                                                                                                                                          |                                                                                                                                                                                                                                                                                                                                                                                                                                                                                                       |  |
|                        | Approximate Size:                                                                                                                                                                                                                                                                                                                                                                                                                                                                                                                                             | 30,367 sq ft +/- (2,821.1                                                                                                                                                                                                                | 9 m² +/-)                                                                                                                                                                                                                                                                                                                                                                                                                                                                                             |  |
|                        | Approximate Area:                                                                                                                                                                                                                                                                                                                                                                                                                                                                                                                                             |                                                                                                                                                                                                                                          |                                                                                                                                                                                                                                                                                                                                                                                                                                                                                                       |  |
|                        | Other Information:                                                                                                                                                                                                                                                                                                                                                                                                                                                                                                                                            |                                                                                                                                                                                                                                          |                                                                                                                                                                                                                                                                                                                                                                                                                                                                                                       |  |
|                        | L                                                                                                                                                                                                                                                                                                                                                                                                                                                                                                                                                             | 1                                                                                                                                                                                                                                        |                                                                                                                                                                                                                                                                                                                                                                                                                                                                                                       |  |