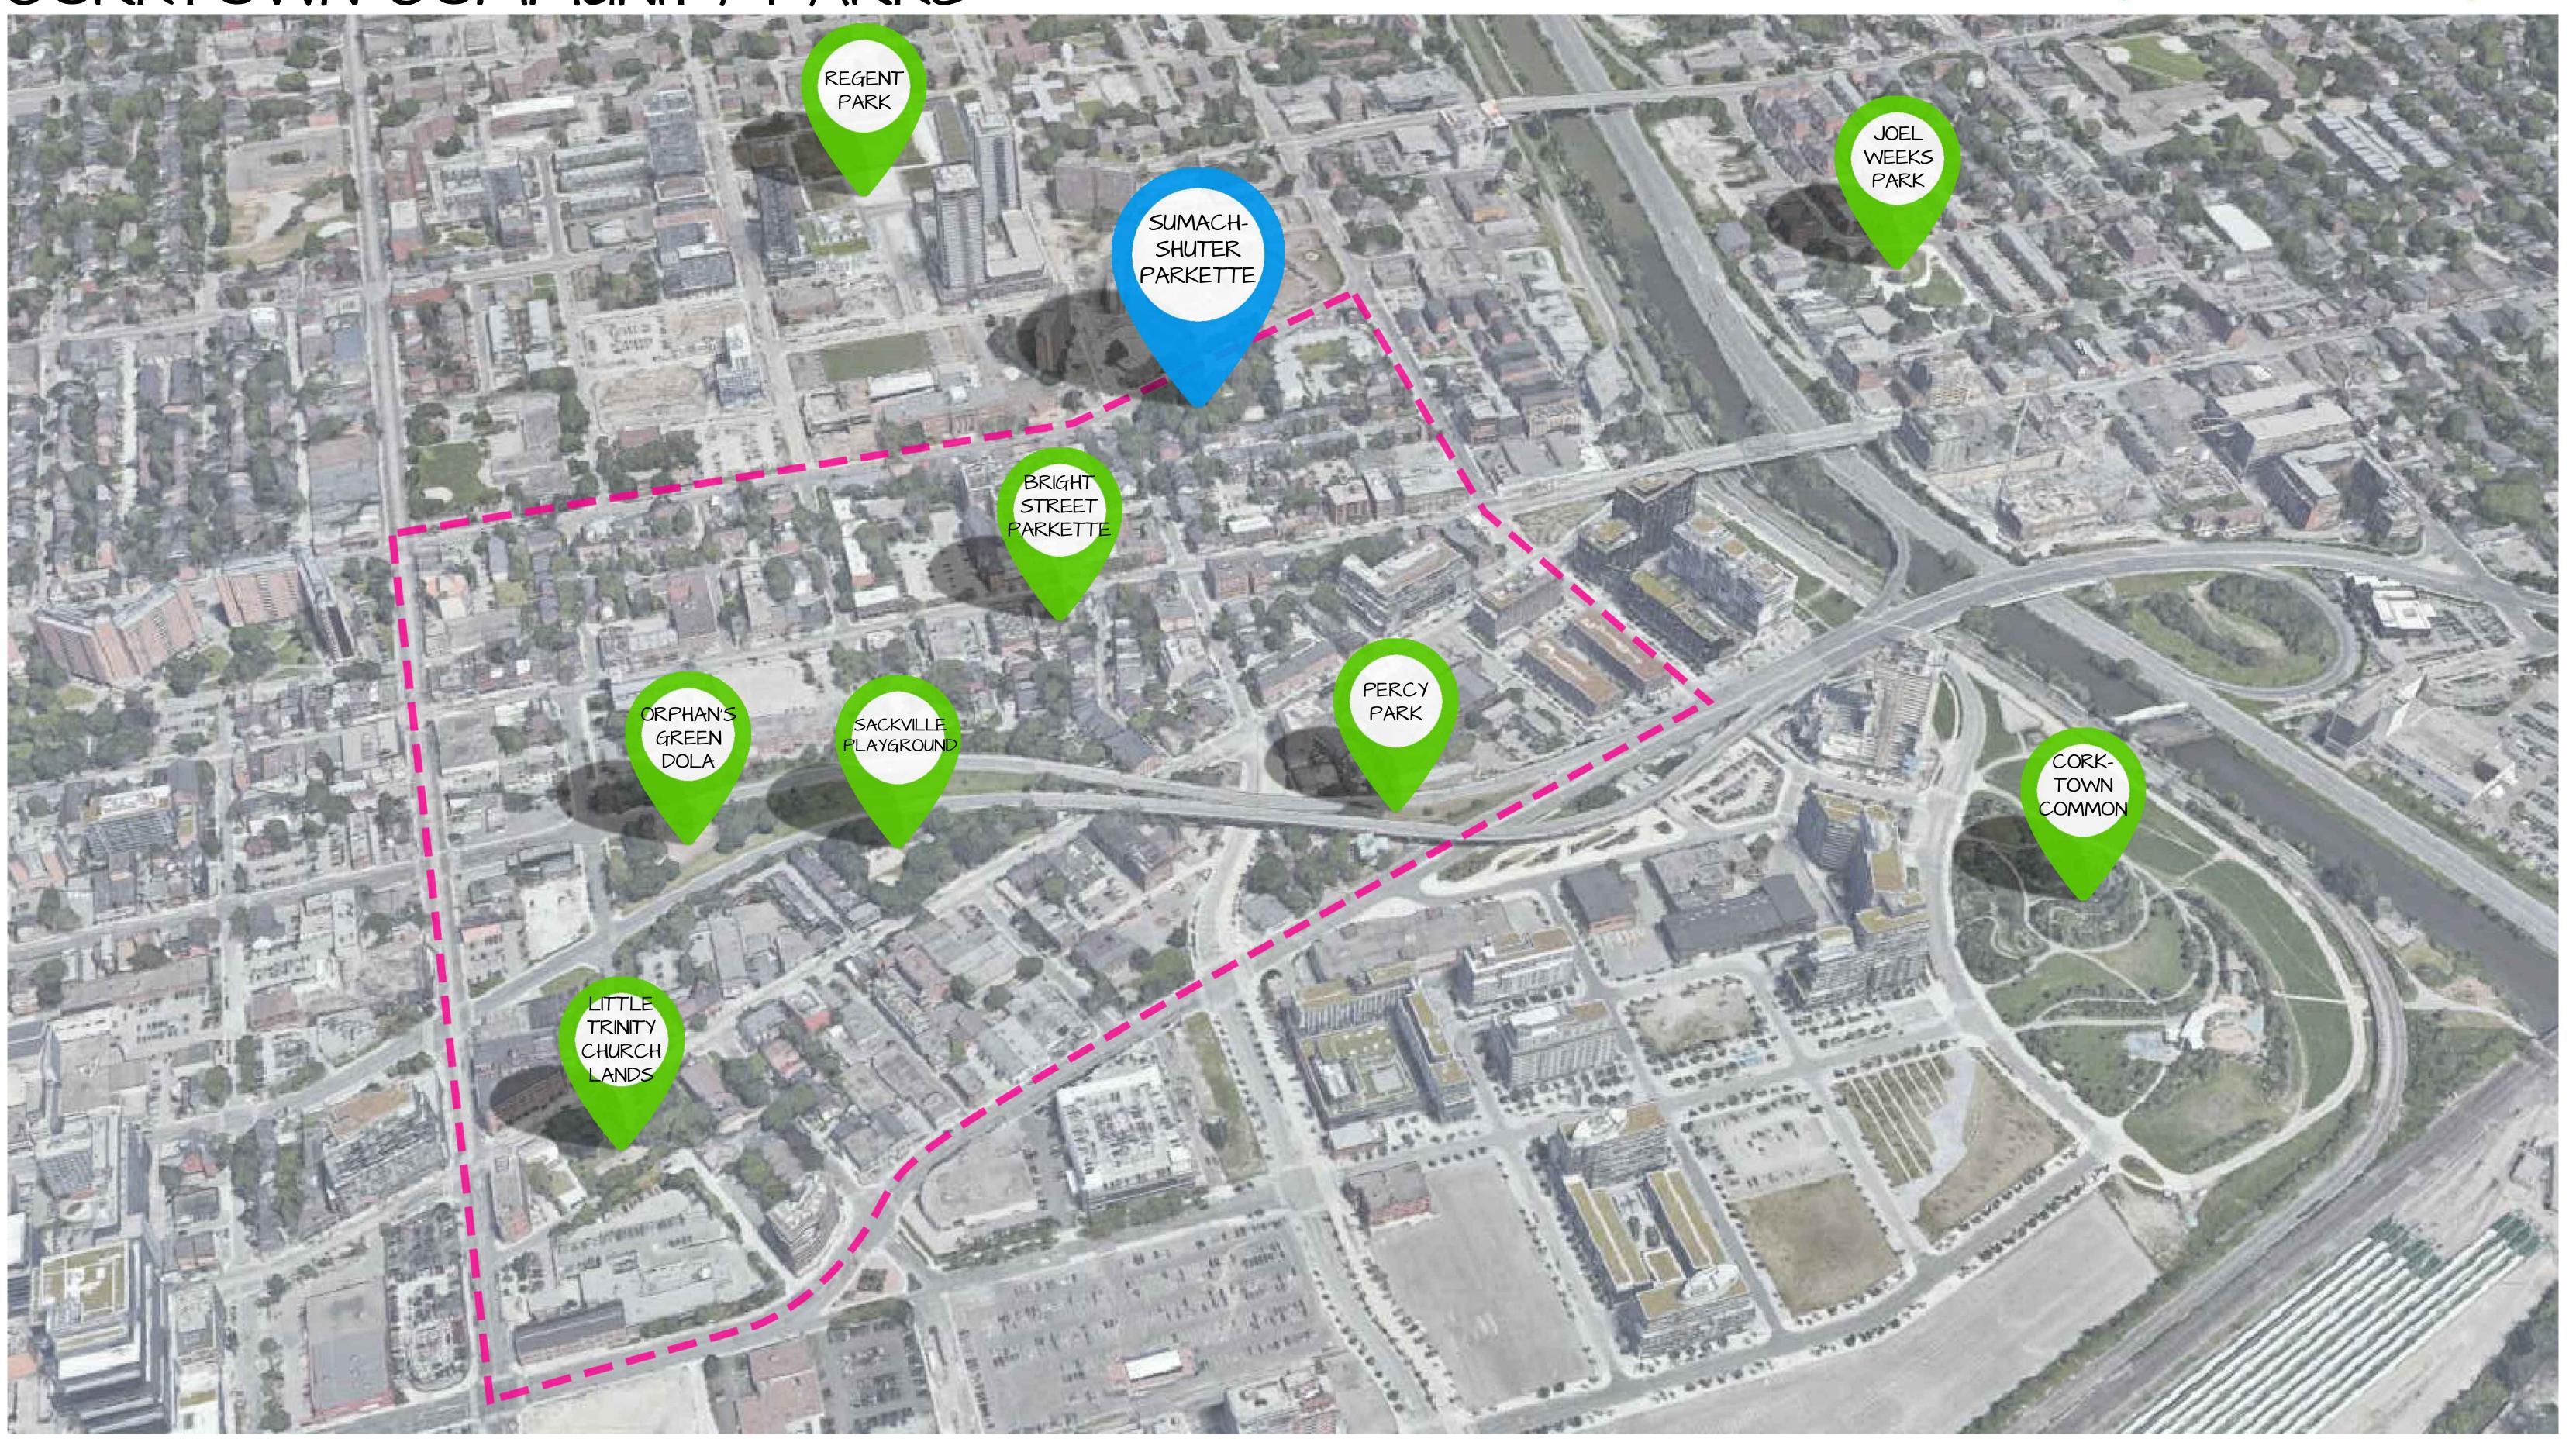

## SUMACH-SHUTER PARKETTE CONTEXT MAP

TORONTO

CORKTOWN COMMUNITY PARKS

THE CORKTOWN NEIGHBOURHOOD HAS EXPERIENCED SIGNIFICANT CHANGE OVER THE PAST FIVE YEARS, AND WILL CONTINUE TO EXPERIENCE GREATER RESIDENTIAL DEVELOPMENT OVER THE NEXT DECADE. IN RESPONSE TO THE CHANGE IN DEMOGRAPHICS, THE CITY OF TORONTO, WITH CONSULTATION FROM THE CORKTOWN COMMUNITY, HAVE CREATED A CORKTOWN PARK IMPROVEMENT PLAN. THIS PLAN DEVELOPED A DESIGN PROGRAM, OUTLINING PARK FACILITIES AND AMENITIES TO PROVIDE A RANGE OF RECREATION AND LEISURE OPPORTUNITIES TO SERVICE THE DIVERSE COMMUNITY OF CORKTOWN.