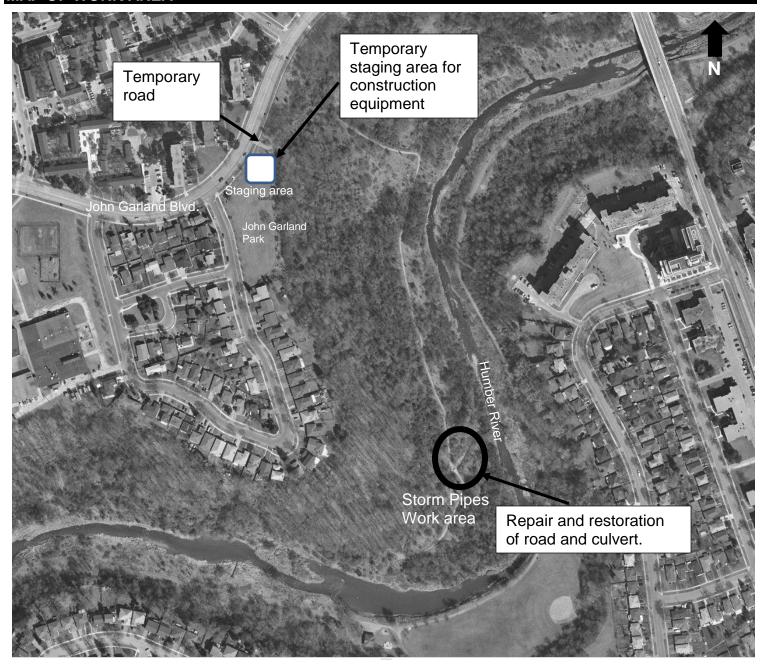

# Storm culvert and road repair work near Humber River and John Garland Boulevard

Start Date: April 15, 2019

**Expected Completion Date: May 30, 2019** 

The City of Toronto is repairing part of the access road damaged as a result of erosion and replacing the storm culvert (corrugated steel drains) underneath the road located south of John Garland Park (65 John Garland Boulevard) near the Humber River.

#### **WORK DETAILS**

This work includes (please see map on reverse side for location):

- Repair and restoration of the road and ground surrounding the banks of the existing ditch to protect against further erosion.
- Replacement of the existing storm culvert that has become damaged as result of the erosion.
- Tree pruning in the area of the deteriorated road to facilitate the work.
- Heavy construction equipment and staff will be onsite while the work is underway.

#### **PARK ACCESS**

- A temporary staging for the construction work will take place at north-east corner of Garland Park.
- A temporary access road will be constructed from John Garland Boulevard to the construction staging area.
- A map of the work area can be found on page 2.

### **MAP OF WORK AREA**