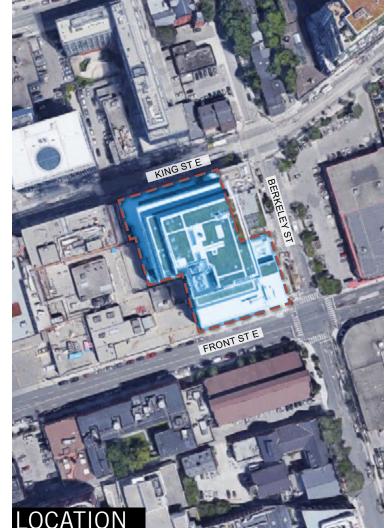

# THE GLOBE AND MAIL CENTRE 351 KING ST E

**COMPLETION: 2017** 

**COMPLETION: 2017** 

**COMPLETION: 2017** 

**COMPLETION: 2017** 

**COMPLETION: 2017** 

**COMPLETION: 2017** 

**COMPLETION: 2009** 