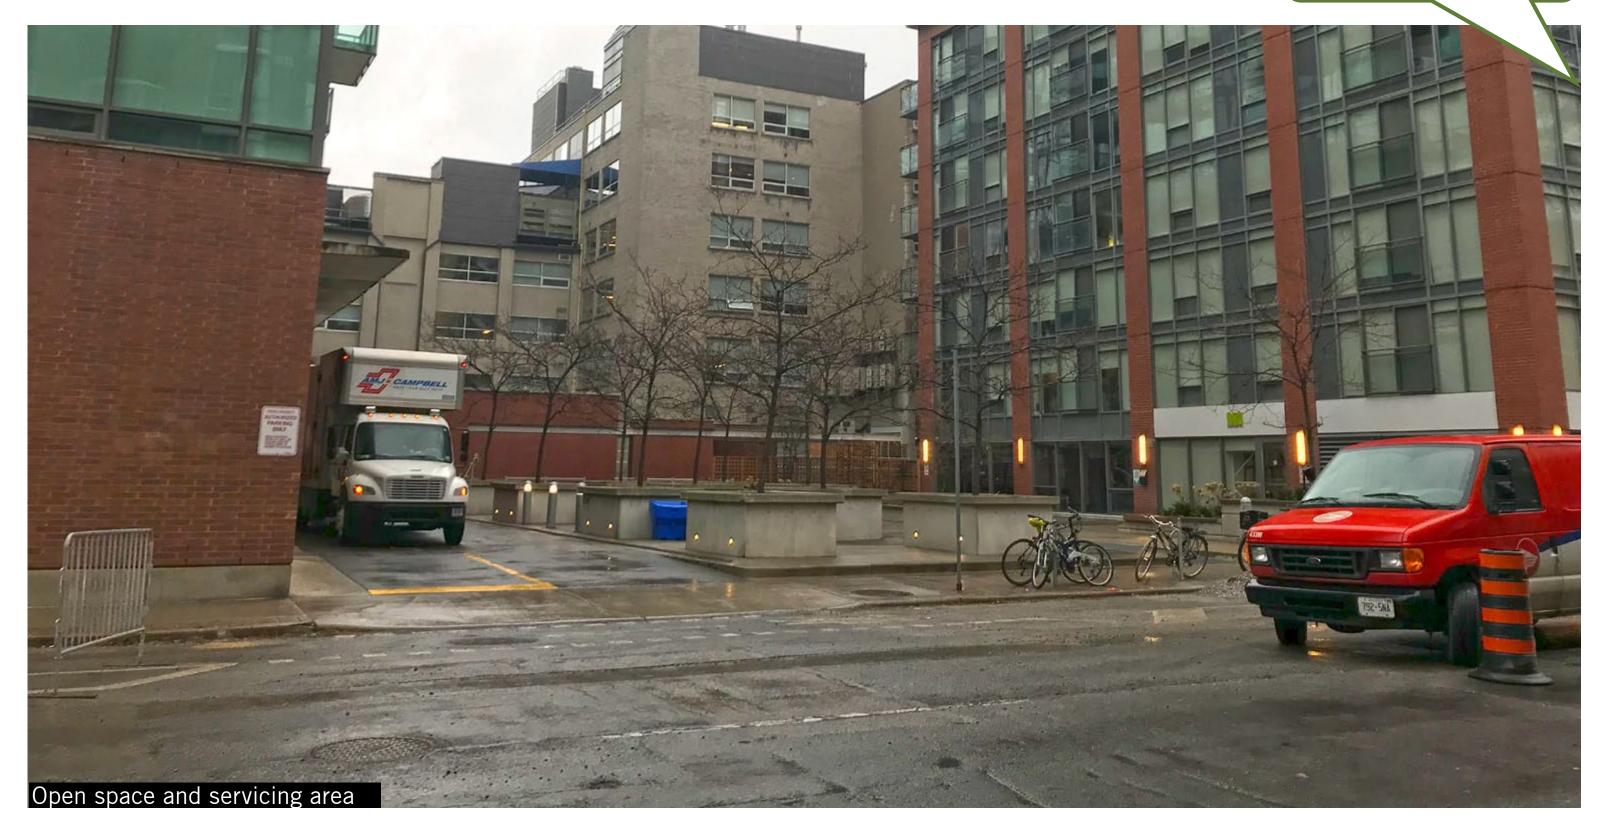

### KING+CONDOS 39 SHERBOURNE ST

**COMPLETION: 2015** 

What do you like about this building? What do you dislike? View along King St E looking east

**COMPLETION: 2012** 

**COMPLETION: 2012** 

**COMPLETION: 2012** 