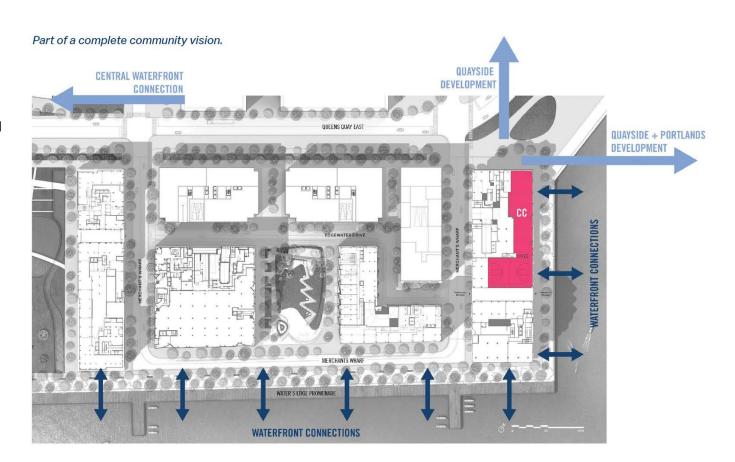

#### **Context**

- Part of a complete community vision
- Rich hierarchy of streets and pathways – Community Centre will become a new gateway to the precinct
- Integrated system of parks and green space – Community Centre has opportunity to create new synergies with adjacent park functions
- Community Centre will benefit from a unique connection to surrounding pedestrian, bike and transit systems