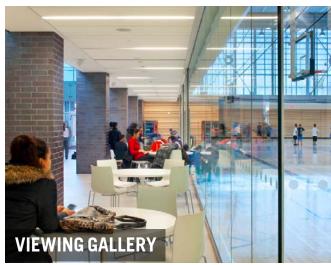

#### Hub spaces

- Focusing on varied spaces for casual interaction + comfort
- Intensifying the relationship between spectator and participant