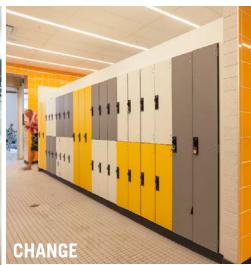

#### **Program Summary**

- GYMNASIUM
- INDOOR TRACK
- LOCKERS/WASHROOMS
- ACTIVITY ROOMS
- MULTI-USE ROOM
- STUDIO
- COMMUNITY KITCHEN
- RECEPTION / ADMIN
- COMMON AREAS

#### Water's Edge Promenade

- 1. Lobby
- 2. Locker/ Washrooms
- 3. Elevator
- 4. Activity Room
- 5. Studio
- 6. Bleacher Seating
- 7. Gym
- 8. Staff Work Area
- 9. Service Space