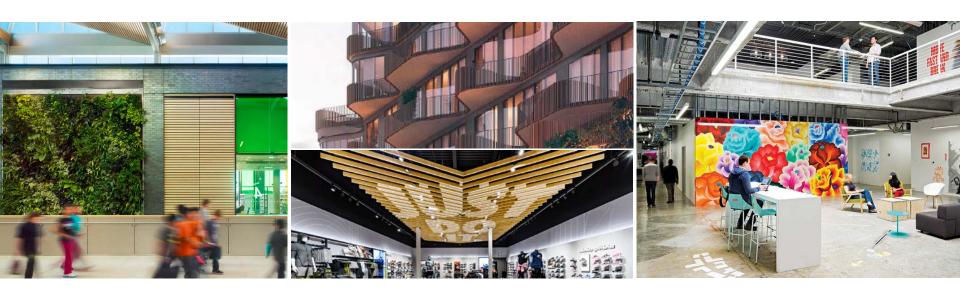

### A storefront identity

- Presenting programs and activities in dynamic new ways
- An open portal to community life

PERKINS+WILL

#### Interactive elements

- A focus on more open / approachable elements
- Defined with millwork / not walls

### Convertible spaces

- Blurring the boundary between program space and common space
- Indoor / outdoor connections

P E R K I N S + W I L L

#### Hub spaces

- Focusing on varied spaces for casual interaction + comfort
- Intensifying the relationship between spectator and participant

### A civic place

- Creating a more dynamic expression of community purpose and diversity
- Picking up on the patterns and motifs of Aqualuna

## A bigger concept of common space

- A more flexible concept of control
- Creative partnerships
- A dynamic interface to the water's edge

#### An inclusive vision

- A gender neutral concept
- A diverse program that addresses the whole community
- Removing barriers to physical + social access

#### Self Directed, Engaging + Fun

- Individualized fitness options
  - Track
  - Stretching areas
- Group fitness
  - Social fitness routines
- Drop-in uses