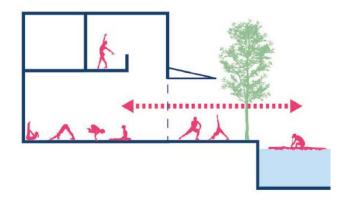

#### Self Directed, Engaging + Fun

- Individualized fitness options
  - Track
  - Stretching areas
- Group fitness
  - Social fitness routines
- Drop-in uses