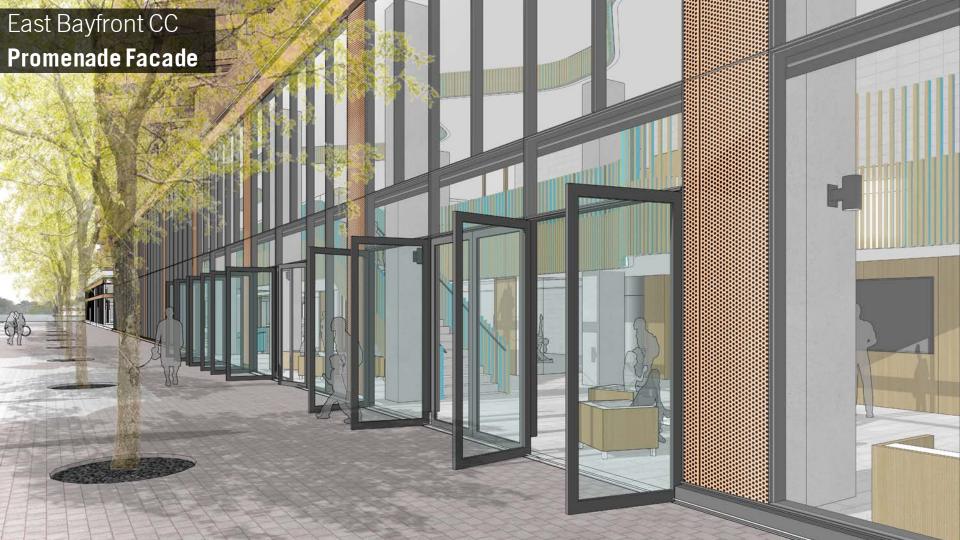

#### Promenade Facade

• Operable glazing creates an active spill out zone to the promenade