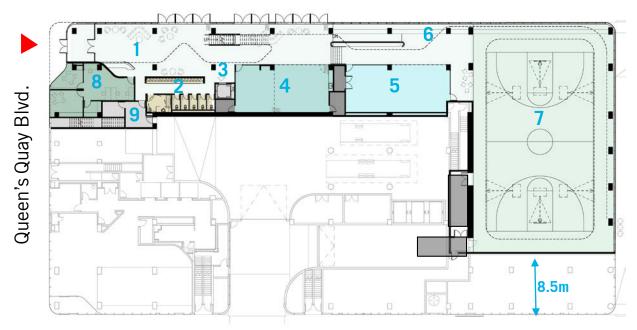

#### Floor Plan - Level 1

#### Water's Edge Promenade

- 1. Lobby
- 2. Locker/ Washrooms
- 3. Elevator
- 4. Activity Room
- 5. Studio
- 6. Bleacher Seating
- 7. Gym
- 8. Staff Work Area
- 9. Service Space