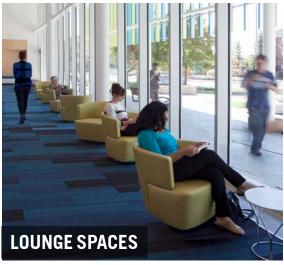

#### Hub spaces

- Focusing on varied spaces for casual interaction + comfort
- Intensifying the relationship between spectator and participant