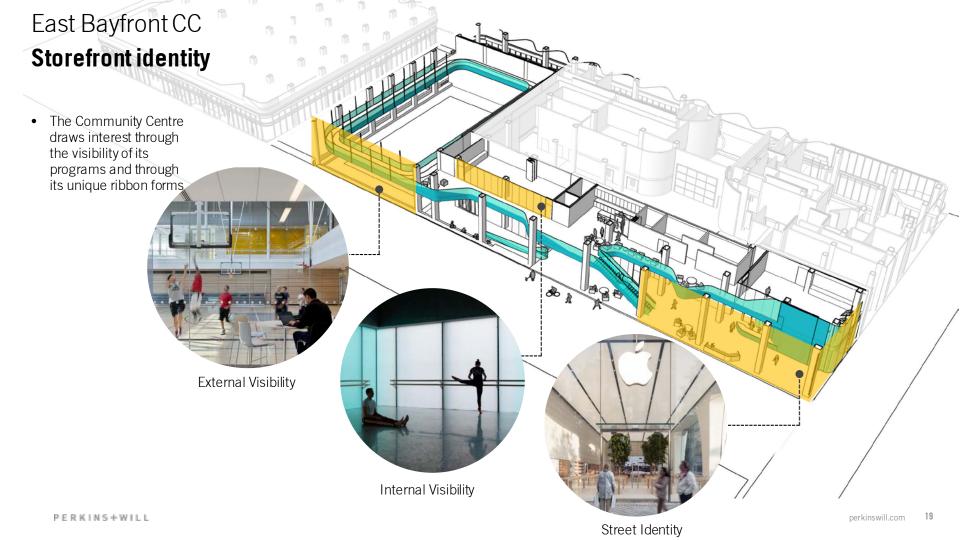

### A storefront identity

- Presenting programs and activities in dynamic new ways
- An open portal to community life

PERKINS+WILL