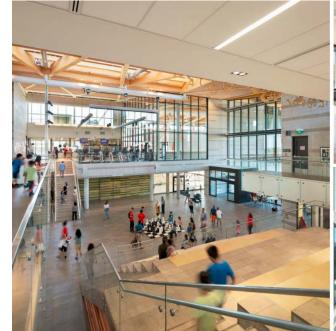

## A bigger concept of common space

- A more flexible concept of control
- Creative partnerships
- A dynamic interface to the water's edge

# East Bayfront CC **Entry Lobby**

 The wood ribbon animates the edges of the space and ties the Community Centre together

# East Bayfront CC **Entry Lobby**

• The expression of the coloured ribbon helps punctuate the main entry and announce the

unique civic function