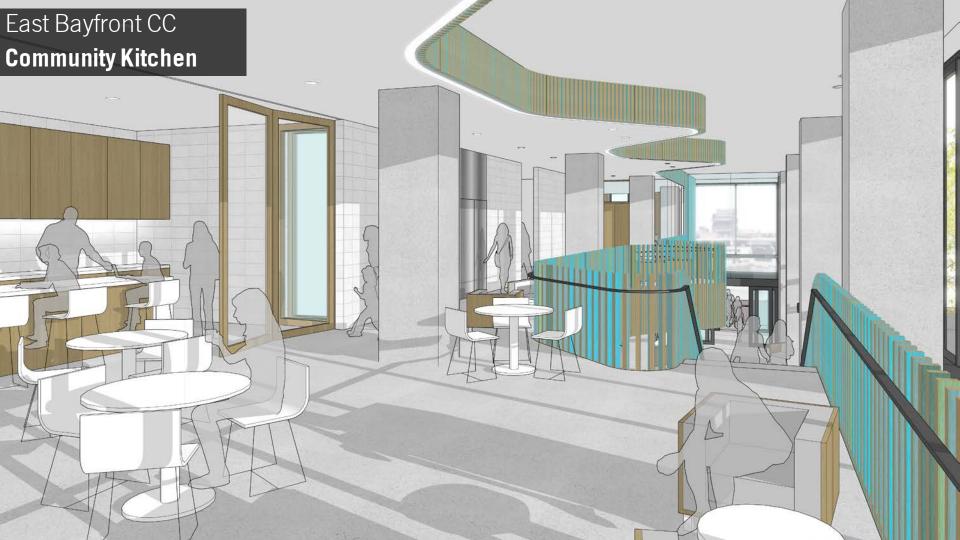

#### Floor Plan - Level 2

- L. Lounge
- 2. Multi-Purpose Room
- 3. Community Kitchen
- 4. Activity Room
- 5. Storage/Service
- 6. Washrooms
- 7. Track

# **The Ribbon Concept**

The ribbon unifies the experience of the Community Centre

The ribbon formally ties the Community Centre into the larger development context

The ribbon reinterprets the motif of the development in a new way

#### What is the Ribbon made of?

 A simple concept of birch wood slats with side painted colour accents creates a rich and varied expression

50x100mm solid birch picketsnatural finish front + back and coloured paint finish on sides