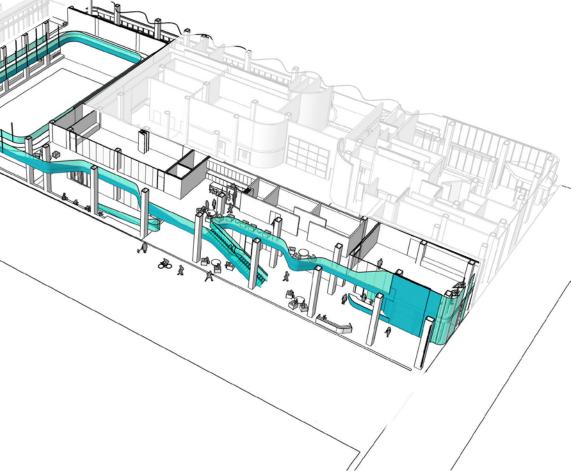

# **The Ribbon Concept**

The ribbon unifies the experience of the Community Centre

The ribbon formally ties the Community Centre into the larger development context

The ribbon reinterprets the motif of the development in a new way

#### What is the Ribbon made of?

 A simple concept of birch wood slats with side painted colour accents creates a rich and varied expression

50x100mm solid birch picketsnatural finish front + back and coloured paint finish on sides