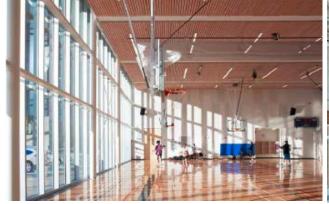

#### Hub spaces

- Focusing on varied spaces for casual interaction + comfort
- Intensifying the relationship between spectator and participant

#### Self Directed, Engaging + Fun

- Individualized fitness options
  - Track
  - Stretching areas
- Group fitness
  - Social fitness routines
- Drop-in uses