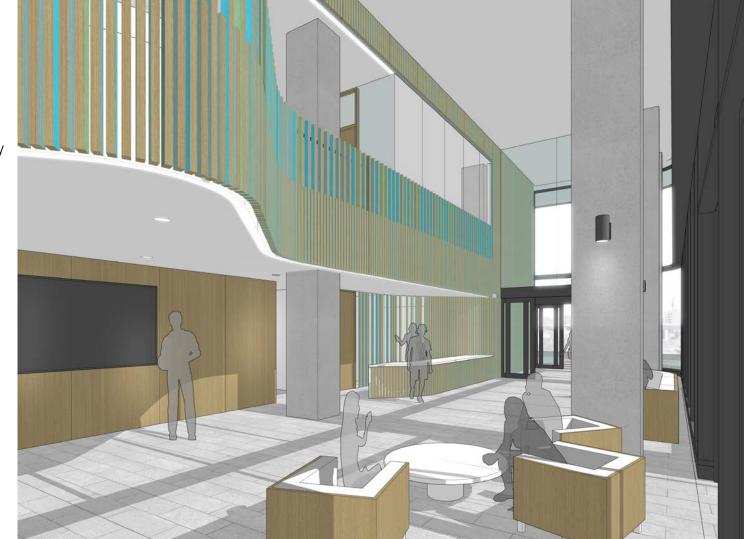

# East Bayfront CC **Entry Lobby**

• The expression of the coloured ribbon helps punctuate the main entry and announce the

unique civic function

# East Bayfront CC **Entry Lobby**

 The wood ribbon animates the edges of the space and ties the Community Centre together

# **The Ribbon Concept**

The ribbon unifies the experience of the Community Centre

The ribbon formally ties the Community Centre into the larger development context

The ribbon reinterprets the motif of the development in a new way

#### What is the Ribbon made of?

 A simple concept of birch wood slats with side painted colour accents creates a rich and varied expression

50x100mm solid birch picketsnatural finish front + back and coloured paint finish on sides