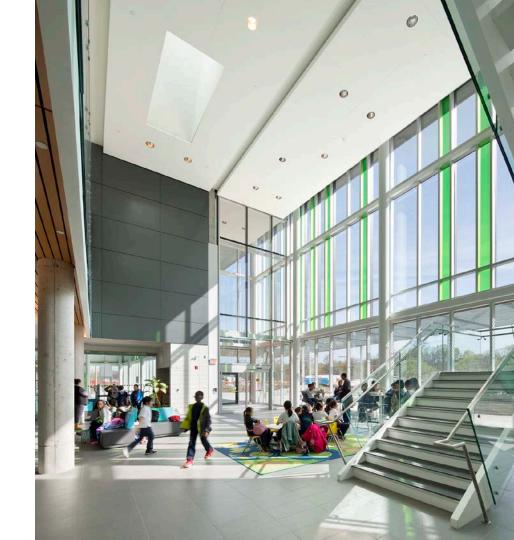

# East Bayfront CC **Entry Lobby**

 The wood ribbon animates the edges of the space and ties the Community Centre together

# East Bayfront CC **Entry Lobby**

• The expression of the coloured ribbon helps punctuate the main entry and announce the

unique civic function