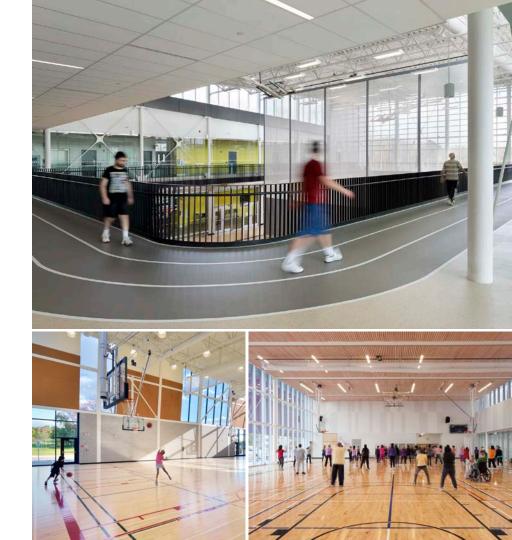

#### **Program Summary**

- GYMNASIUM
- INDOOR TRACK
- LOCKERS/WASHROOMS
- ACTIVITY ROOMS
- MULTI-USE ROOM
- STUDIO
- COMMUNITY KITCHEN
- RECEPTION / ADMIN
- COMMON AREAS

#### Self Directed, Engaging + Fun

- Individualized fitness options
  - Track
  - Stretching areas
- Group fitness
  - Social fitness routines
- Drop-in uses