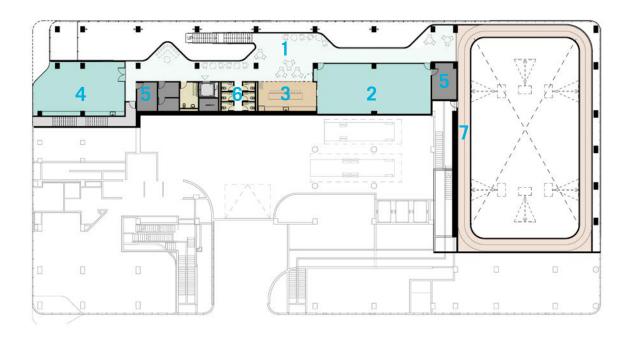

#### Floor Plan - Level 1

#### Floor Plan - Level 2

- L. Lounge
- 2. Multi-Purpose Room
- 3. Community Kitchen
- 4. Activity Room
- 5. Storage/Service
- 6. Washrooms
- 7. Track