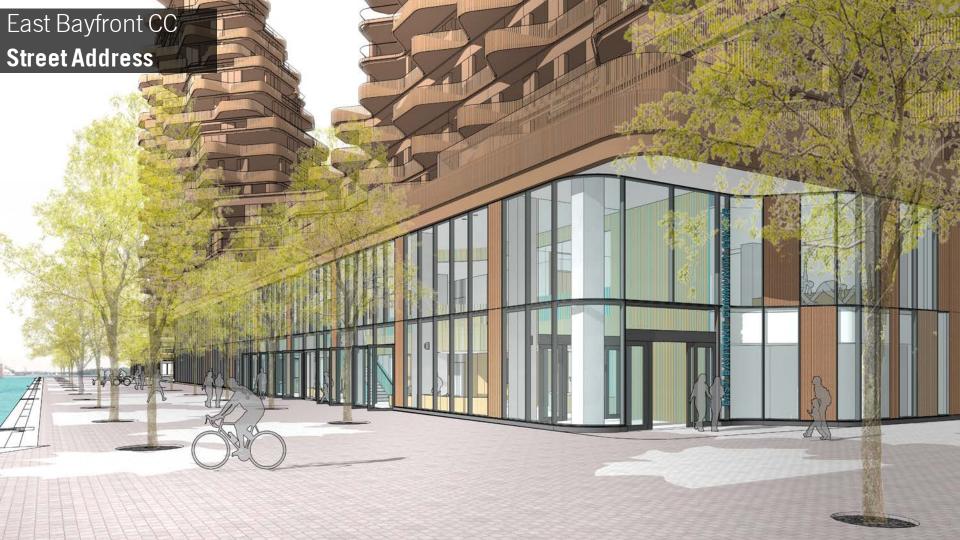

#### Promenade Facade

• Operable glazing creates an active spill out zone to the promenade