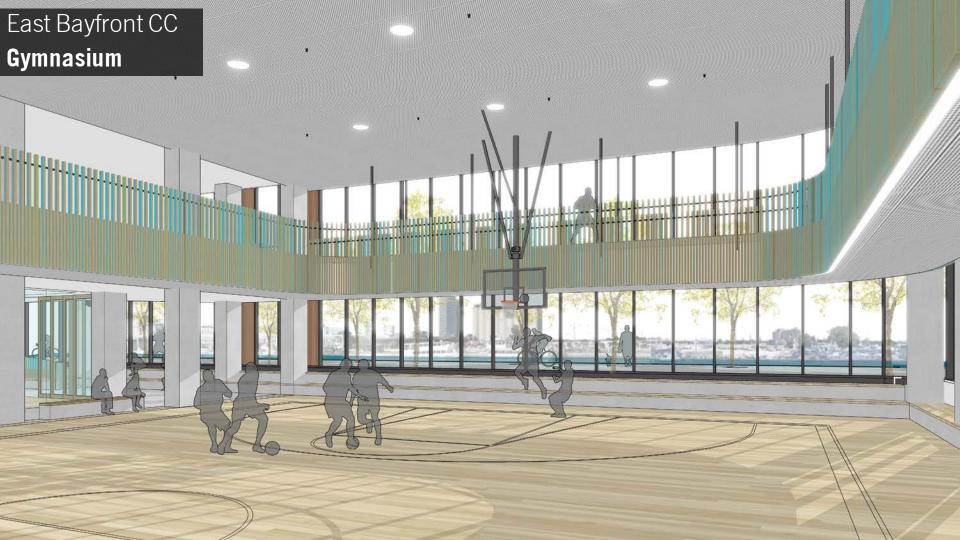

#### **Program Summary**

- GYMNASIUM
- INDOOR TRACK
- LOCKERS/WASHROOMS
- ACTIVITY ROOMS
- MULTI-USE ROOM
- STUDIO
- COMMUNITY KITCHEN
- RECEPTION / ADMIN
- COMMON AREAS

#### Water's Edge Promenade

- 1. Lobby
- 2. Locker/ Washrooms
- 3. Elevator
- 4. Activity Room
- 5. Studio
- 6. Bleacher Seating
- 7. Gym
- 8. Staff Work Area
- 9. Service Space