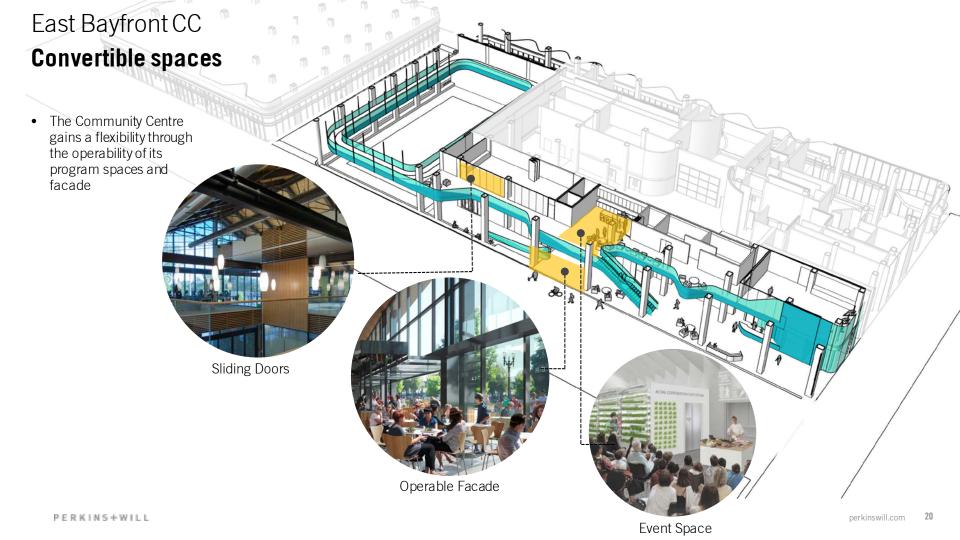

### Convertible spaces

- Blurring the boundary between program space and common space
- Indoor / outdoor connections

P E R K I N S + W I L L