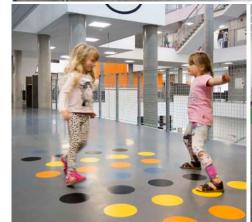

#### Hub spaces

- Focusing on varied spaces for casual interaction + comfort
- Intensifying the relationship between spectator and participant