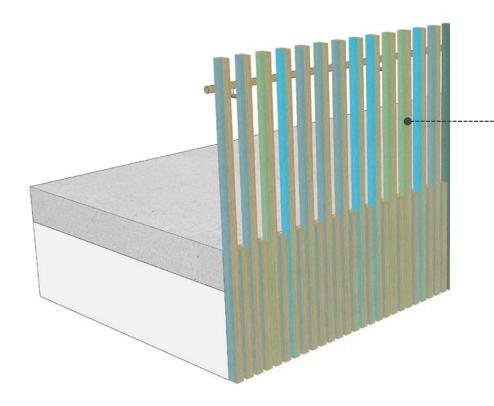

#### What is the Ribbon made of?

 A simple concept of birch wood slats with side painted colour accents creates a rich and varied expression

50x100mm solid birch picketsnatural finish front + back and coloured paint finish on sides