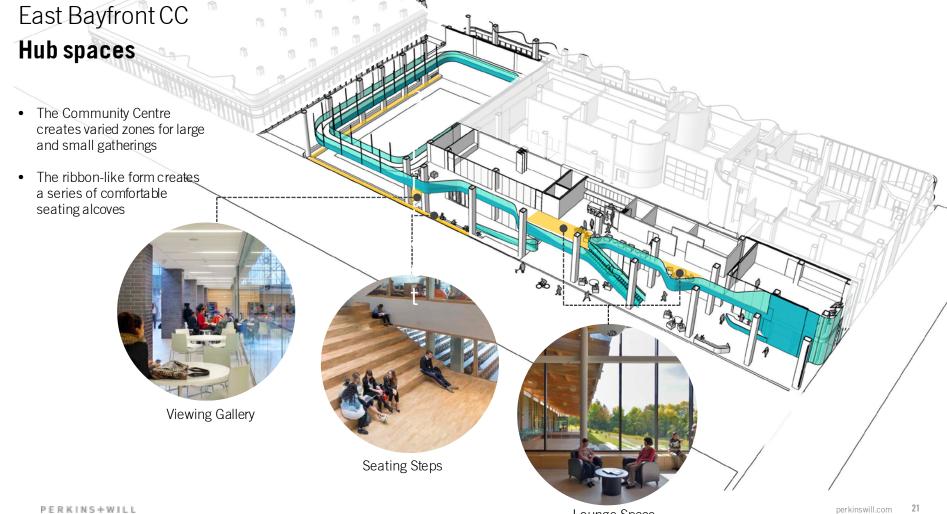

#### Hub spaces

- Focusing on varied spaces for casual interaction + comfort
- Intensifying the relationship between spectator and participant