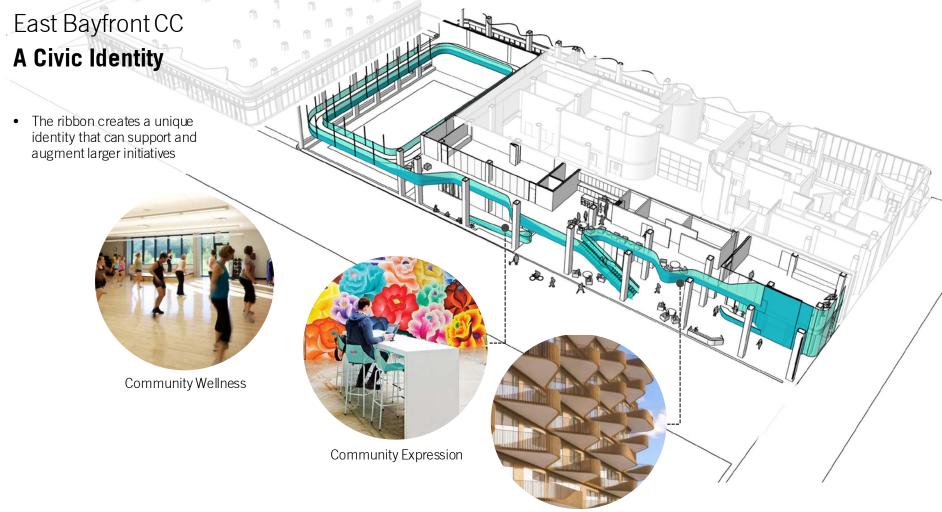

# **The Ribbon Concept**

The ribbon unifies the experience of the Community Centre

The ribbon formally ties the Community Centre into the larger development context

The ribbon reinterprets the motif of the development in a new way

#### What is the Ribbon made of?

 A simple concept of birch wood slats with side painted colour accents creates a rich and varied expression

50x100mm solid birch picketsnatural finish front + back and coloured paint finish on sides