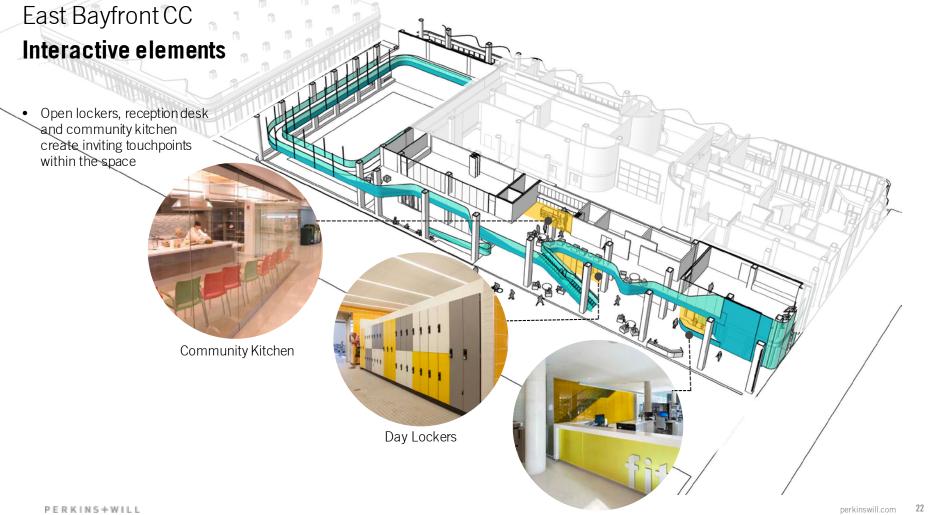

#### Interactive elements

- A focus on more open / approachable elements
- Defined with millwork / not walls