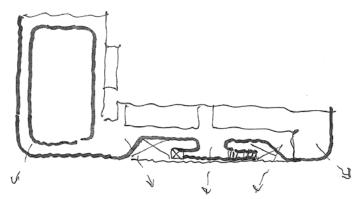

#### Floor Plan - Level 1

#### Water's Edge Promenade

- 1. Lobby
- 2. Locker/ Washrooms
- 3. Elevator
- 4. Activity Room
- 5. Studio
- 6. Bleacher Seating
- 7. Gym
- 8. Staff Work Area
- 9. Service Space

#### Floor Plan - Level 2

- L. Lounge
- 2. Multi-Purpose Room
- 3. Community Kitchen
- 4. Activity Room
- 5. Storage/Service
- 6. Washrooms
- 7. Track