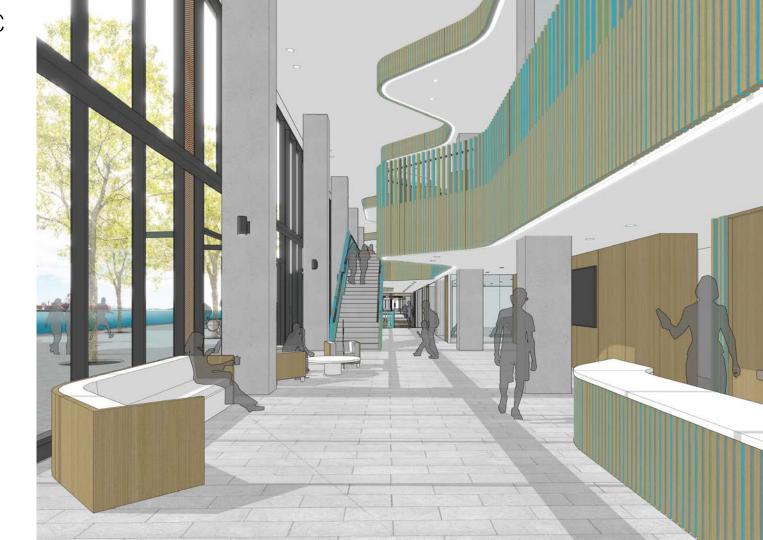

# East Bayfront CC **Entry Lobby**

 The wood ribbon animates the edges of the space and ties the Community Centre together

# East Bayfront CC **Entry Lobby**

• The expression of the coloured ribbon helps punctuate the main entry and announce the

unique civic function

# **The Ribbon Concept**

The ribbon unifies the experience of the Community Centre

The ribbon formally ties the Community Centre into the larger development context

The ribbon reinterprets the motif of the development in a new way

#### What is the Ribbon made of?

 A simple concept of birch wood slats with side painted colour accents creates a rich and varied expression

50x100mm solid birch picketsnatural finish front + back and coloured paint finish on sides