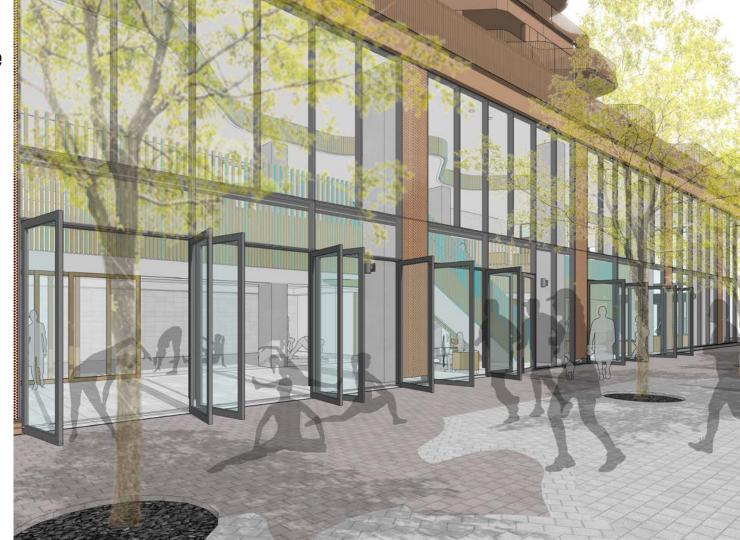

#### Promenade Facade

• Operable glazing creates an active spill out zone to the promenade