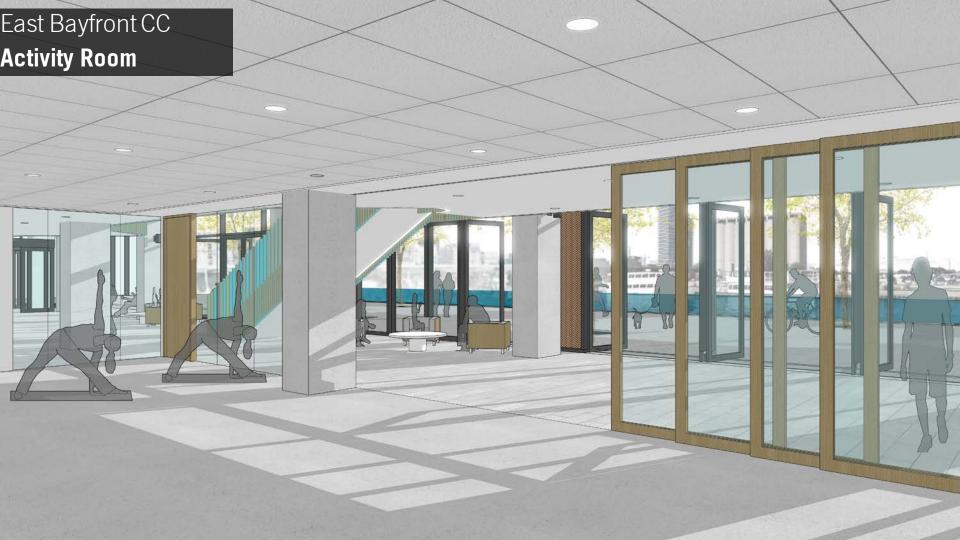

#### Water's Edge Promenade

- 1. Lobby
- 2. Locker/ Washrooms
- 3. Elevator
- 4. Activity Room
- 5. Studio
- 6. Bleacher Seating
- 7. Gym
- 8. Staff Work Area
- 9. Service Space