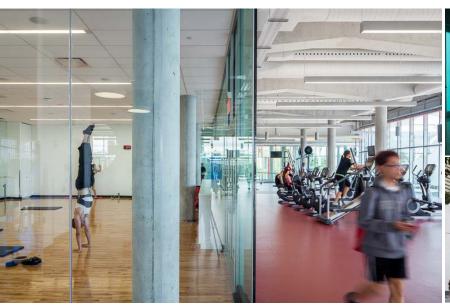

#### Self Directed, Engaging + Fun

- Individualized fitness options
  - Track
  - Stretching areas
- Group fitness
  - Social fitness routines
- Drop-in uses