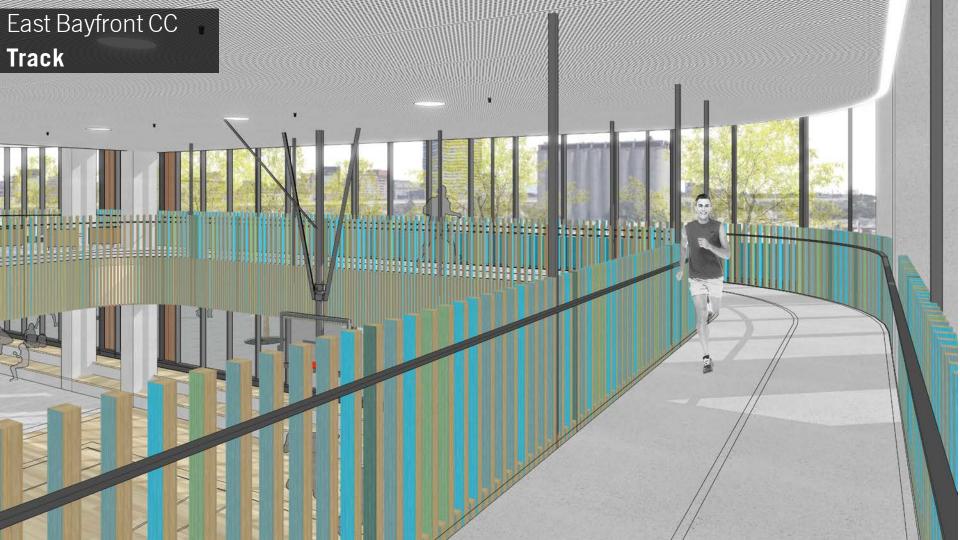

#### Self Directed, Engaging + Fun

- Individualized fitness options
  - Track
  - Stretching areas
- Group fitness
  - Social fitness routines
- Drop-in uses

#### Floor Plan - Level 2

- L. Lounge
- 2. Multi-Purpose Room
- 3. Community Kitchen
- 4. Activity Room
- 5. Storage/Service
- 6. Washrooms
- 7. Track

#### What is the Ribbon made of?

 A simple concept of birch wood slats with side painted colour accents creates a rich and varied expression

50x100mm solid birch picketsnatural finish front + back and coloured paint finish on sides