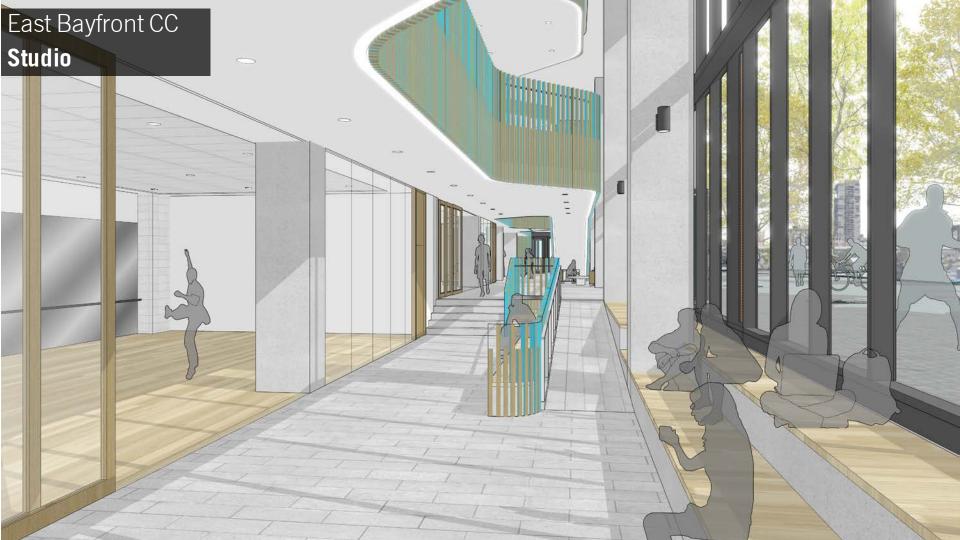

# East Bayfront CC **Entry Lobby**

 The wood ribbon animates the edges of the space and ties the Community Centre together

# East Bayfront CC **Entry Lobby**

• The expression of the coloured ribbon helps punctuate the main entry and announce the

unique civic function