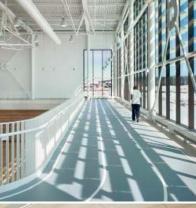

#### Promenade Facade

• Operable glazing creates an active spill out zone to the promenade