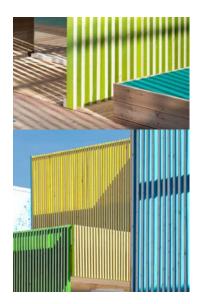

#### What is the Ribbon made of?

 A simple concept of birch wood slats with side painted colour accents creates a rich and varied expression

50x100mm solid birch picketsnatural finish front + back and coloured paint finish on sides