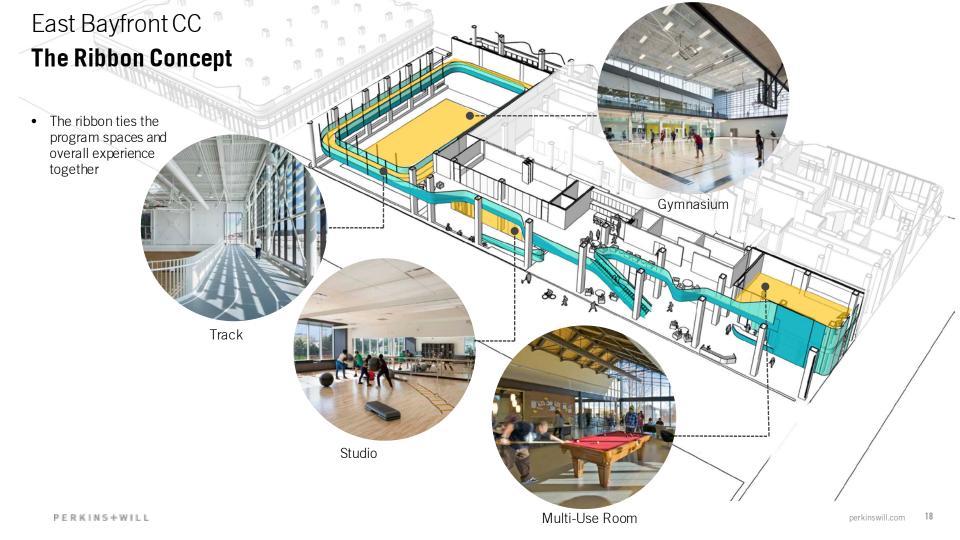

# **The Ribbon Concept**

The ribbon unifies the experience of the Community Centre

The ribbon formally ties the Community Centre into the larger development context

The ribbon reinterprets the motif of the development in a new way

#### What is the Ribbon made of?

 A simple concept of birch wood slats with side painted colour accents creates a rich and varied expression

50x100mm solid birch picketsnatural finish front + back and coloured paint finish on sides