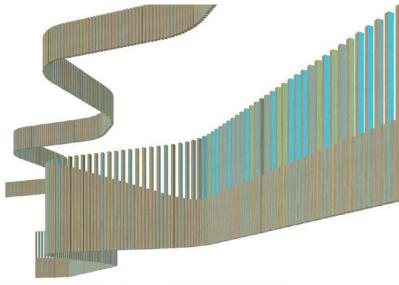

# **The Ribbon Concept**

The ribbon unifies the experience of the Community Centre

The ribbon formally ties the Community Centre into the larger development context

The ribbon reinterprets the motif of the development in a new way

#### What is the Ribbon made of?

 A simple concept of birch wood slats with side painted colour accents creates a rich and varied expression

50x100mm solid birch picketsnatural finish front + back and coloured paint finish on sides