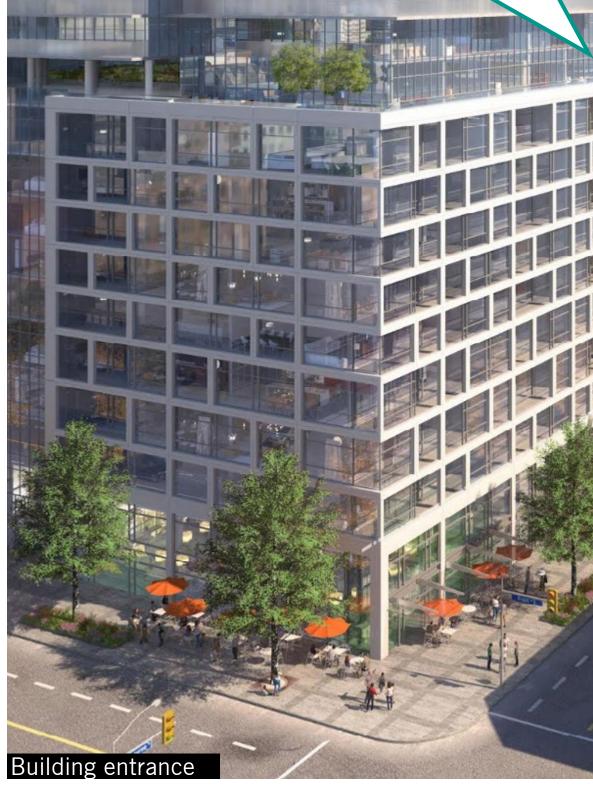

#### TIME AND SPACE CONDOS 177 FRONT ST E

STATUS: REZONING APPROVED. SITE PLAN UNDER REVIEW

STATUS: REZONING APPROVED. SITE PLAN UNDER REVIEW

What do you like about this building? What do you dislike?

North elevation

# TIME AND SPACE CONDOS 177 FRONT ST E

STATUS: REZONING APPROVED. SITE PLAN UNDER REVIEW

#### TIME AND SPACE CONDOS 177 FRONT ST E

STATUS: REZONING APPROVED. SITE PLAN UNDER REVIEW