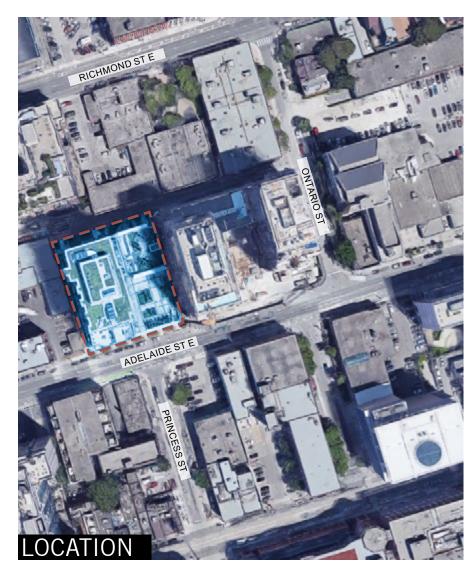

#### TIME AND SPACE CONDOS 177 FRONT ST E

STATUS: REZONING APPROVED. SITE PLAN UNDER REVIEW

STATUS: REZONING APPROVED. SITE PLAN UNDER REVIEW

What do you like about this building? What do you dislike?

North elevation

# TIME AND SPACE CONDOS 177 FRONT ST E

STATUS: REZONING APPROVED. SITE PLAN UNDER REVIEW

#### TIME AND SPACE CONDOS 177 FRONT ST E

STATUS: REZONING APPROVED. SITE PLAN UNDER REVIEW