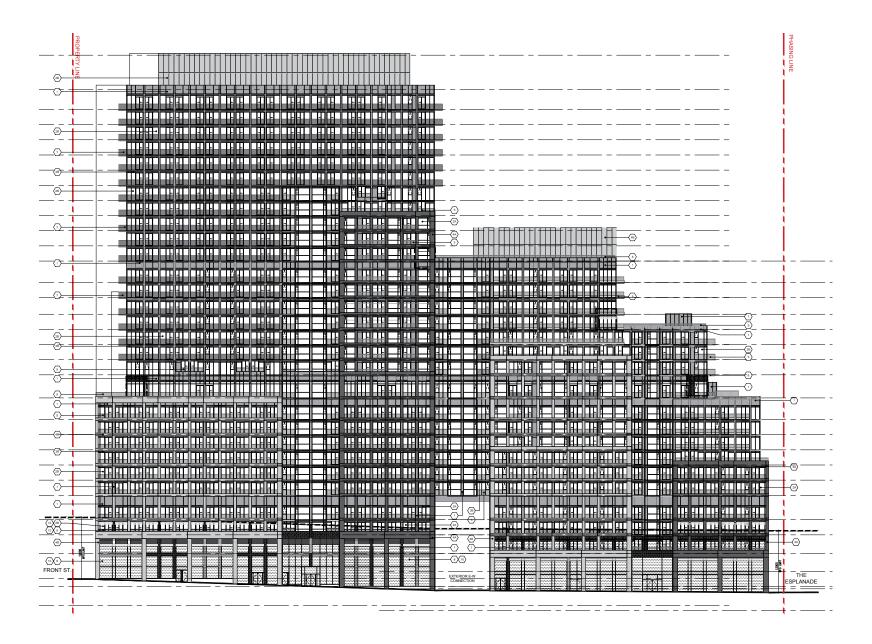

West elevation

#### TIME AND SPACE CONDOS 177 FRONT ST E

STATUS: REZONING APPROVED. SITE PLAN UNDER REVIEW

STATUS: REZONING APPROVED. SITE PLAN UNDER REVIEW

What do you like about this building? What do you dislike?

North elevation

# TIME AND SPACE CONDOS 177 FRONT ST E

STATUS: REZONING APPROVED. SITE PLAN UNDER REVIEW

#### TIME AND SPACE CONDOS 177 FRONT ST E

STATUS: REZONING APPROVED. SITE PLAN UNDER REVIEW