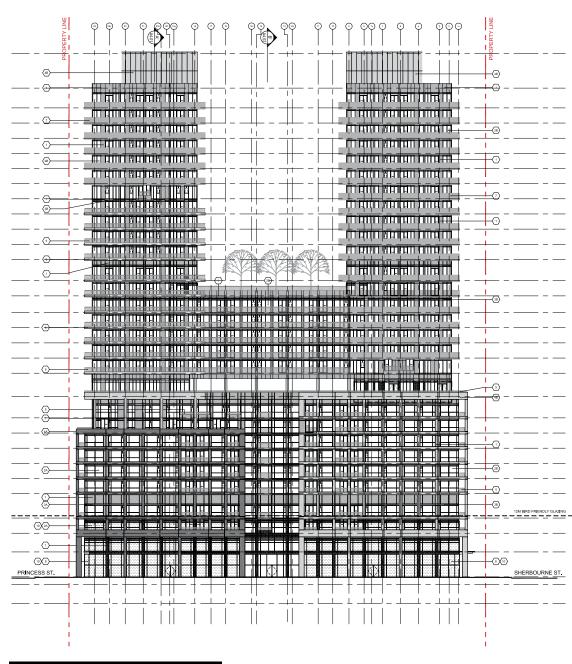

#### TIME AND SPACE CONDOS 177 FRONT ST E

STATUS: REZONING APPROVED. SITE PLAN UNDER REVIEW

STATUS: REZONING APPROVED. SITE PLAN UNDER REVIEW

What do you like about this building? What do you dislike?

North elevation

# TIME AND SPACE CONDOS 177 FRONT ST E

STATUS: REZONING APPROVED. SITE PLAN UNDER REVIEW

#### TIME AND SPACE CONDOS 177 FRONT ST E

STATUS: REZONING APPROVED. SITE PLAN UNDER REVIEW