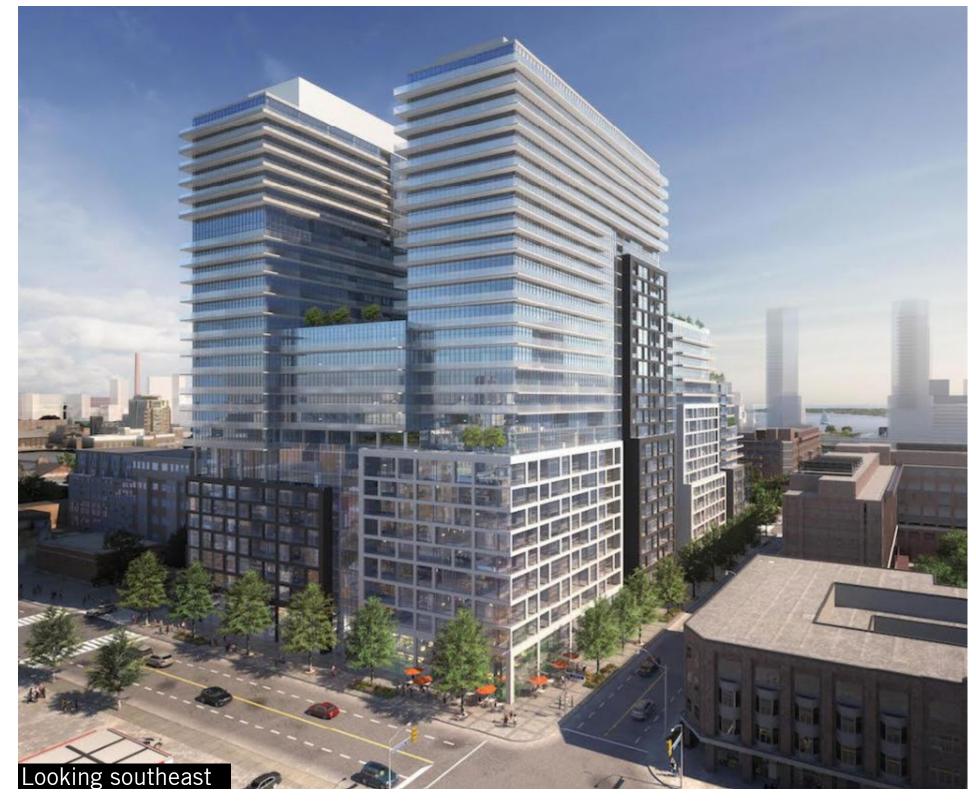

#### TIME AND SPACE CONDOS 177 FRONT ST E

STATUS: REZONING APPROVED. SITE PLAN UNDER REVIEW

STATUS: REZONING APPROVED. SITE PLAN UNDER REVIEW

What do you like about this building? What do you dislike?

North elevation

# TIME AND SPACE CONDOS 177 FRONT ST E

STATUS: REZONING APPROVED. SITE PLAN UNDER REVIEW

#### TIME AND SPACE CONDOS 177 FRONT ST E

STATUS: REZONING APPROVED. SITE PLAN UNDER REVIEW