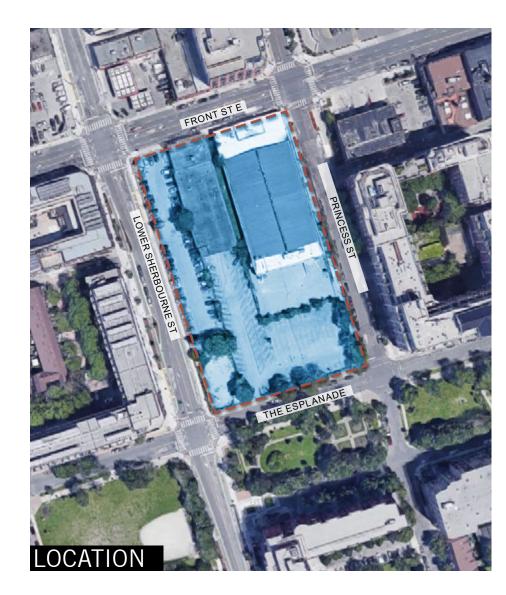

#### TIME AND SPACE CONDOS 177 FRONT ST E

STATUS: REZONING APPROVED. SITE PLAN UNDER REVIEW

STATUS: REZONING APPROVED. SITE PLAN UNDER REVIEW

What do you like about this building? What do you dislike?

North elevation

# TIME AND SPACE CONDOS 177 FRONT ST E

STATUS: REZONING APPROVED. SITE PLAN UNDER REVIEW

#### TIME AND SPACE CONDOS 177 FRONT ST E

STATUS: REZONING APPROVED. SITE PLAN UNDER REVIEW