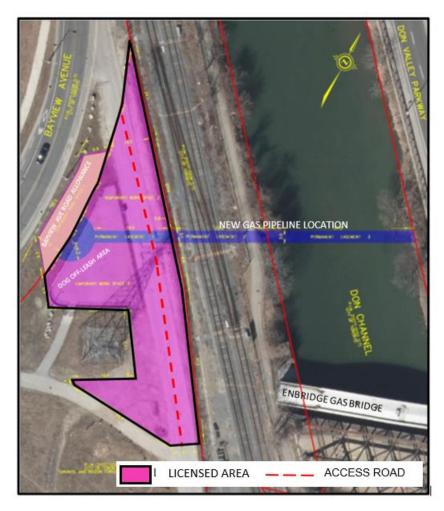

### **APPENDIX A**

### **Major Terms and Conditions**

| Property:                 | Portion of 155 Bayview Avenue – Dog Off-Leash Area at Corktown Commons                                                                                                                                                                                                               |
|---------------------------|--------------------------------------------------------------------------------------------------------------------------------------------------------------------------------------------------------------------------------------------------------------------------------------|
| Property Owners:          | Partly owned by City of Toronto and Toronto & Region Conservation Authority (TRCA)                                                                                                                                                                                                   |
| Licensor:                 | City of Toronto                                                                                                                                                                                                                                                                      |
| Licensee:                 | Enbridge Gas Inc.                                                                                                                                                                                                                                                                    |
| Term:                     | 8 months and 19 days commencing May 13, 2019 and terminating on January 31, 2020                                                                                                                                                                                                     |
| Renewal Option:           | Monthly thereafter to a maximum of six (6) months upon written notice to the Licensor within 30 days prior to the expiry of the Term                                                                                                                                                 |
| License Fee:              | \$547,481.00 for the Term. Fee for the monthly extension shall be \$63,078.00 per month                                                                                                                                                                                              |
| Licensed Area:            | Approx. 1,630.6 m² (17,551.62 ft²). Licence fee is only applicable to 1,562.7 m² (16,820.75 ft²)                                                                                                                                                                                     |
| Use:                      | Access, construction staging, marshalling, and storage of vehicles, equipment and materials associated with the Project.                                                                                                                                                             |
| Insurance:                | The Licensee shall obtain and maintain: - Comprehensive General Liability, in the amount of not less \$5,000,000.00 per occurrence - Standard Automotive Liability coverage with a limit of at least \$2,000,000.00 - City & TRCA should be added as additional insured              |
| Indemnification:          | The Licensee covenants to indemnify and save harmless the City & TRCA from any and all losses, damage, and injury (including property damage, personal injury, bodily injury and death), either directly or indirectly arising from the Licensee's occupation of the Licensed Area.  |
| Early Termination Rights: | Each party may terminate upon giving 30 days written notice to the other party                                                                                                                                                                                                       |
| Restoration:              | The Licensee shall, at its sole cost and expense, and to the satisfaction of the Deputy City Manager, Corporate Services or her designate, remove all of the Licensee's chattels and restore the Licensed Area to the same condition it was in prior to commencement of the License. |
| Other:                    | The access road within the Licensed Area is subject to existing Park Access Agreement with a third party, and as such, sufficient area for vehicle access in the Access Road area shall remain clear and unobstructed.                                                               |
|                           | There shall be no digging, excavating, grading or altering upgrades, unless otherwise permitted by TRCA.                                                                                                                                                                             |