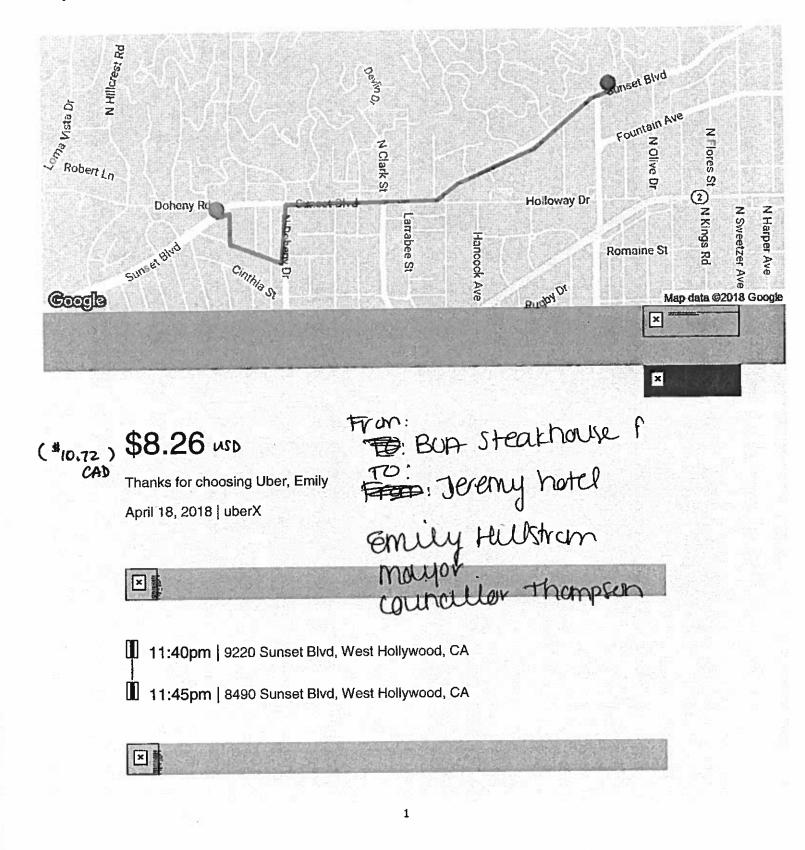

m> April 19, 2018 12:22 AM Emily Hillstrom [Business] Your Wednesday evening trip with Uber





You rode with Michael 1.92 00:07:41 miles Trip time

uberX Car



Did you know you can order food delivery through Uber? Try Uber Eats and get 20% off your first order with the code 20ubereats. Download the app today.

### Your Fare

| Base Fare       | \$0.00 |
|-----------------|--------|
| Distance        | \$1.84 |
| Time            | \$1.15 |
| ×               |        |
| Subtotal        | \$2.99 |
| Booking Fee (?) | \$2.10 |
| \$5.60 Minimum  | \$0.51 |
| N<br>2          |        |
|                 | 2      |
|                 |        |



From: Sent: To: Subject: Uber Receipts <uber.us@uber.com> April 19, 2018 2:46 AM Emily Hillstrom [Business] Your Wednesday evening trip with Uber





| You rode w | ith Gregorio d | aniel |
|------------|----------------|-------|
| 1.29       | 00:05:55       | uberX |
| miles      | Trip time      | Car   |



and the second se

Did you know you can order food delivery through Uber? Try Uber Eats and get 20% off your first order with the code 20ubereats. Download the app today.

## Your Fare

| ×                   |        |
|---------------------|--------|
| Trip fare           | \$8.26 |
| ×                   |        |
| Subtotal            | \$8.26 |
| ×                   |        |
| CHARGED             | \$8.26 |
| Personal ••••• 6271 | φ0.20  |
|                     |        |
|                     | 2      |

From: Sent: To: Subject: Uber Receipts <uber.us@uber.com> April 19, 2018 4:18 PM Emily Hillstrom Your Thursday after