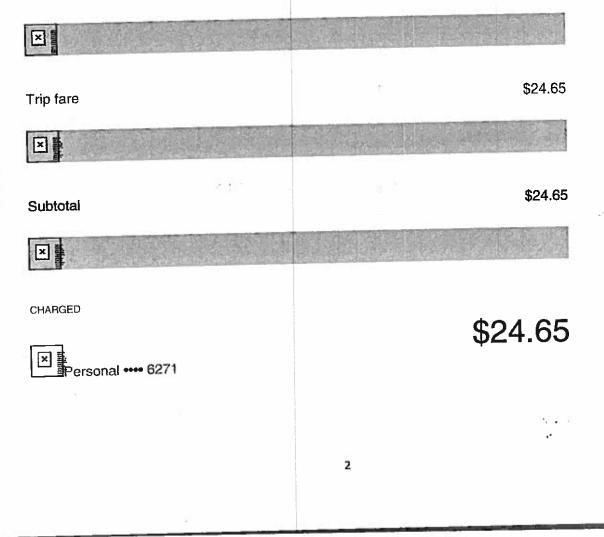

Members of Council Travel Expense Claim

| - t- · · · · · · · · · · · · · · · · · · | 10 business days of return from the travel or conference/seminar. |
|------------------------------------------|-------------------------------------------------------------------|
| Submit this form to your CSR within '    | 10 business days of return norm the dayor of commencement         |
|                                          |                                                                   |