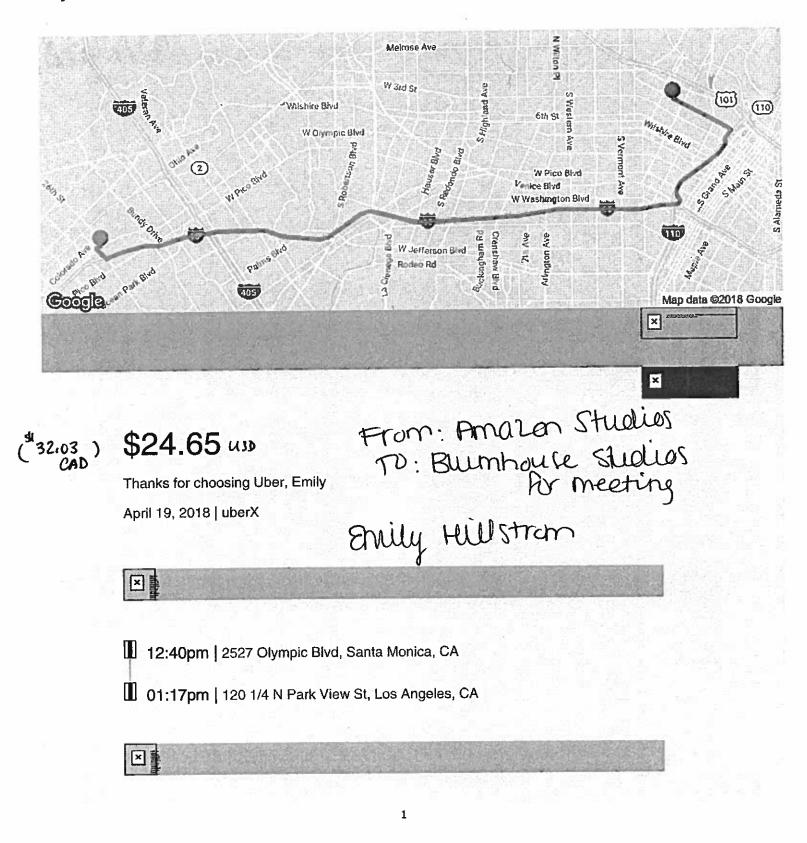

Members of Council Travel Expense Claim

| - t- · · · · · · · · · · · · · · · · · · | 10 business days of return from the travel or conference/seminar. |
|------------------------------------------|-------------------------------------------------------------------|
| Submit this form to your CSR within '    | 10 business days of return norm the dayor of commencement         |
|                                          |                                                                   |