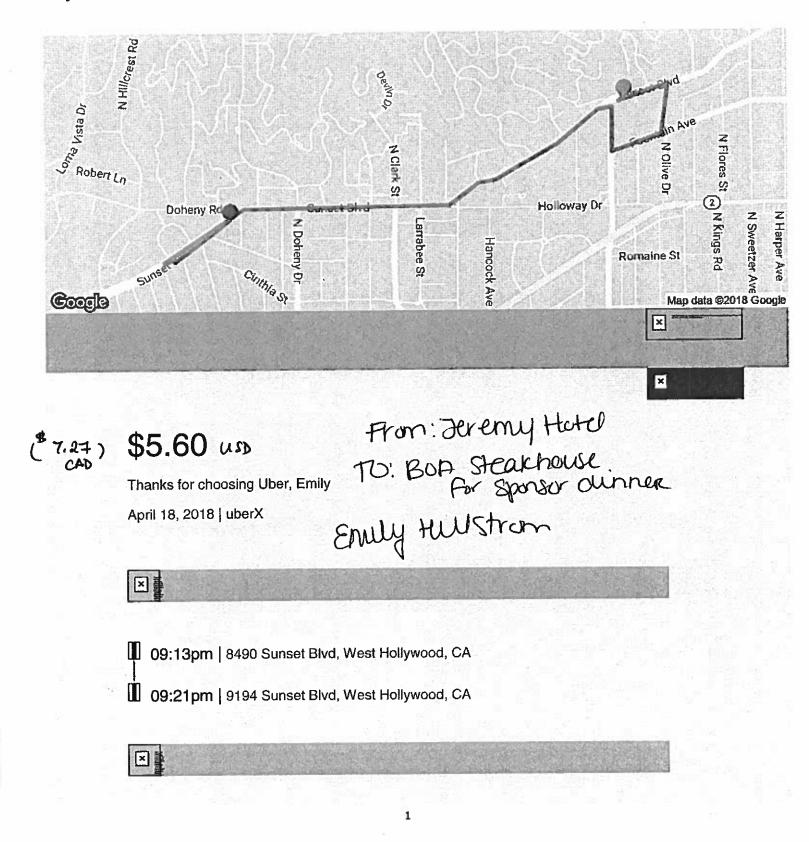

|                                                |        |                                          |

15998 INC. (800)892-8294 UNITEDTAXI.COM PASSENGER COPY CREDIT SALE MID 00720000338932 TID: C289492718 CAB#: 0999 DATE: 04/18/2018 ST. TIME: 12:58 END TIME: 13:44 151 2435#1 K19#1 L.M.: 15 97 W RATE 12 Cr FARE: (\$ 45.35/ EXTRA: \$ 4.00 TIP: 8.09 TIP: TOTAL: \$ 62.04 UISA#: \*\*\*\*6271 AUTH#: 026551 ENTRY METHOD: CONTACT CHIP AID A0000000031010 APPL. NAME: VISA CREDIT ATC: 01C9 AC CBA9D4755E1740D5

·

.

NO SIG. REQUIRED

THANK YOU BOOK ONLINE UNITEDTAXI.Com From LAX AIRPORT TO Ferency Hitel

> \$ 62.04 USD (\* 80.63 CAD).

From: Sent: To: Subject: Uber Receipts <uber.us@uber.com> April 19, 2018 12:22 AM Emily Hillstrom [Business] Your Wednesday evening trip with Uber





You rode with Michael 1.92 00:07:41 miles Trip time

uberX Car



Did you know you can order food delivery through Uber? Try Uber Eats and get 20% off your first order with the code 20ubereats. Download the app today.

### Your Fare

| Base Fare       | \$0.00 |
|-----------------|--------|
| Distance        | \$1.84 |
| Time            | \$1.15 |
| ×               |        |
| Subtotal        | \$2.99 |
| Booking Fee (?) | \$2.10 |
| \$5.60 Minimum  | \$0.51 |
| N<br>2          |        |
|                 | 2      |
|                 |        |



From: Sent: To: Subject: Uber Receipts <uber.us@uber.com> April 19, 2018 2:46 AM Emily Hillstrom [Business] Your Wednesday evening trip with Uber





| You rode w | ith Gregorio d | aniel |
|------------|----------------|-------|
| 1.29