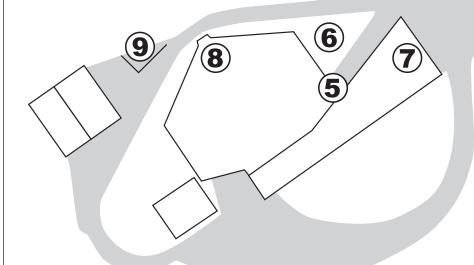

N

All Vehicles Containing **Garbage**, **Recycling** and **Yard Waste**Must Proceed Directly to Weighscales 
Upon Entering The Site

10

Vehicles Containing Household Hazardous Waste (HHW) and Electronic Waste (E-Waste) **Only** 

Proceed Directly to HHW Depot

3

2

- 1 Entrance from Bermondsey Road
- Weighscales
- 3 Household Hazardous Waste (HHW) and Electronic Waste (E-Waste)
  Drop Off/Depot
- (4) Public Drop Off
- **5** Tipping Floor/Garbage Drop Off
- **6** Visitor Parking
- **7**) Yard Waste Drop Off
- 8 Office
- (9) Cooling Appliances Drop Off/Wash Pad
- (10) Exit to Bermondsey Road