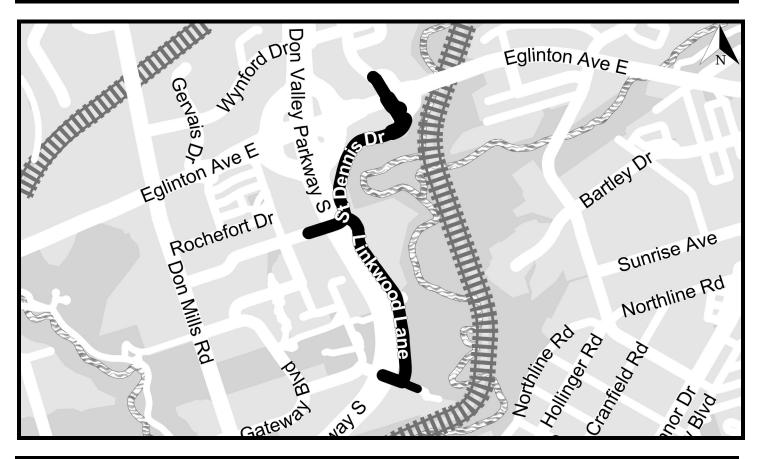

\*Timeline is subject to change. Future notice to be provided.

In April, the City distributed a pre-construction notice about road resurfacing and reconstruction in the Linkwood Lane and St. Dennis Drive area (see map).

## MAP OF WORK AREA