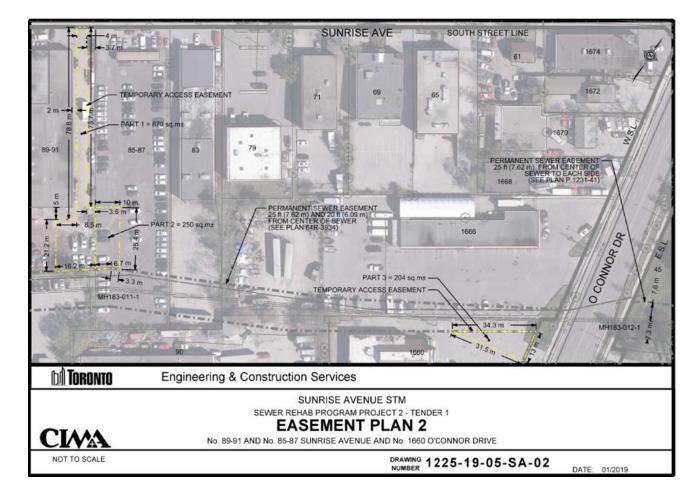

## DELEGATED APPROVAL FORM DIRECTOR, REAL ESTATE SERVICES MANAGER, REAL ESTATE SERVICES

TRACKING NO.: 2019-079

|                     | Approved pursuant to the Delegated Authority contained in Item EX27.12, as adopted by City Council on October 2, 3 & 4, 2017, as amended by Item GM27.12, adopted by City Council on May 22, 23 & 24, 2018 or, where applicable, in Item EX28.8, as adopted by City Council on November 7, 8 & 9, 2017.                                                                                                                                                                                                                                                                                                                                                                 |                                               |                                                                                                                                                                                                                                                                                                                                                                                                                                                                                                                                                                                                                                                                                                                                                                                                                                                                                                                                                                                                                                                                                                                                                                                                                                                                                                                                                                                                                                                                                                                                                                                                                                                                                                                                                                                                                                                                                                                                                                                                                                                                                                                                |  |  |
|---------------------|-------------------------------------------------------------------------------------------------------------------------------------------------------------------------------------------------------------------------------------------------------------------------------------------------------------------------------------------------------------------------------------------------------------------------------------------------------------------------------------------------------------------------------------------------------------------------------------------------------------------------------------------------------------------------|-----------------------------------------------|--------------------------------------------------------------------------------------------------------------------------------------------------------------------------------------------------------------------------------------------------------------------------------------------------------------------------------------------------------------------------------------------------------------------------------------------------------------------------------------------------------------------------------------------------------------------------------------------------------------------------------------------------------------------------------------------------------------------------------------------------------------------------------------------------------------------------------------------------------------------------------------------------------------------------------------------------------------------------------------------------------------------------------------------------------------------------------------------------------------------------------------------------------------------------------------------------------------------------------------------------------------------------------------------------------------------------------------------------------------------------------------------------------------------------------------------------------------------------------------------------------------------------------------------------------------------------------------------------------------------------------------------------------------------------------------------------------------------------------------------------------------------------------------------------------------------------------------------------------------------------------------------------------------------------------------------------------------------------------------------------------------------------------------------------------------------------------------------------------------------------------|--|--|
| Prepared By:        | Mike Saffran                                                                                                                                                                                                                                                                                                                                                                                                                                                                                                                                                                                                                                                            | Division:                                     | Real Estate Services                                                                                                                                                                                                                                                                                                                                                                                                                                                                                                                                                                                                                                                                                                                                                                                                                                                                                                                                                                                                                                                                                                                                                                                                                                                                                                                                                                                                                                                                                                                                                                                                                                                                                                                                                                                                                                                                                                                                                                                                                                                                                                           |  |  |
| Date Prepared:      | June 28, 2019                                                                                                                                                                                                                                                                                                                                                                                                                                                                                                                                                                                                                                                           | Phone No.:                                    | (416) 392-7025                                                                                                                                                                                                                                                                                                                                                                                                                                                                                                                                                                                                                                                                                                                                                                                                                                                                                                                                                                                                                                                                                                                                                                                                                                                                                                                                                                                                                                                                                                                                                                                                                                                                                                                                                                                                                                                                                                                                                                                                                                                                                                                 |  |  |
| Purpose<br>Property | To obtain authority to enter into a licence agreement (the "Licence Agreement") with Mr. G. Investments Limited ("the "Licensor") for the purpose of temporary access for construction vehicles and equipment for sewer rehabilitation works (the "Works").  The property municipally known as 1660 O'Connor Drive, Toronto, Ontario legally described as PT LT 6 PL 3593 NORTH YORK AS IN NY556919; S/T RIGHT IN NY381408; TORONTO (N YORK) S/T EASEMENT NY358355 AMENDED 2001/04/23 S/T AS IN NY367407, CITY OF TORONTO and shown as Part 3 on the attached Appendix "A, (the "Property").                                                                            |                                               |                                                                                                                                                                                                                                                                                                                                                                                                                                                                                                                                                                                                                                                                                                                                                                                                                                                                                                                                                                                                                                                                                                                                                                                                                                                                                                                                                                                                                                                                                                                                                                                                                                                                                                                                                                                                                                                                                                                                                                                                                                                                                                                                |  |  |
| Actions             | <ol> <li>The City enter into the Licence Agreement with the Licensor to access the Property, on the terms and conditions set out below and any other or amended terms and conditions as may be deemed appropriate by the Director of Real Estate Services, and in a form acceptable to the City Solicitor.</li> <li>The Director of Real Estate Services, or his designate, shall administer and manage the Licence Agreement including the provision of any consents, approvals, waiver notices, and notices of termination provided that the Director of Real Estate Services may, at any time, refer consideration of such matter to City Council for its</li> </ol> |                                               |                                                                                                                                                                                                                                                                                                                                                                                                                                                                                                                                                                                                                                                                                                                                                                                                                                                                                                                                                                                                                                                                                                                                                                                                                                                                                                                                                                                                                                                                                                                                                                                                                                                                                                                                                                                                                                                                                                                                                                                                                                                                                                                                |  |  |
| Financial Impact    | determination and direction.  3. The appropriate City Officials be authorized and directed to take the necessary action to give effect thereto.  1. The following costs will be incurred by the City during the term of the Licence:  (a) Licence Fee payable to the Licensor of \$16,000.00 (exclusive of HST);  (b) Licence Fee (extended term), payable to the Licensor of \$3,080.70 (exclusive of HST);  (c) Legal Fees payable to Licensor of \$2,000.00 (exclusive of HST);                                                                                                                                                                                      |                                               |                                                                                                                                                                                                                                                                                                                                                                                                                                                                                                                                                                                                                                                                                                                                                                                                                                                                                                                                                                                                                                                                                                                                                                                                                                                                                                                                                                                                                                                                                                                                                                                                                                                                                                                                                                                                                                                                                                                                                                                                                                                                                                                                |  |  |
|                     | 2. Funding is available in the 2019                                                                                                                                                                                                                                                                                                                                                                                                                                                                                                                                                                                                                                     | 9-2028 Capital Budget and                     | S21,080.70 (exclusive of HST).  If Plan for Toronto Water CWW014-17-02.  Indicate a series of the se |  |  |
| Comments            | Engineering and Construction Services ("ECS") in consultation with Toronto Water ("TW") has identified 1660 O'Connor Drive as a priority area for upgrading its infrastructure. The City has an existing easement for a sewer and watermain running east to west at the north end of 1660 O'Conner Drive. The City requires temporary access to its easement during the term of the licence to access for construction vehicles and equipment for sewer rehabilitation works.                                                                                                                                                                                           |                                               |                                                                                                                                                                                                                                                                                                                                                                                                                                                                                                                                                                                                                                                                                                                                                                                                                                                                                                                                                                                                                                                                                                                                                                                                                                                                                                                                                                                                                                                                                                                                                                                                                                                                                                                                                                                                                                                                                                                                                                                                                                                                                                                                |  |  |
| Terms               | See Page 4, Terms and Conditions                                                                                                                                                                                                                                                                                                                                                                                                                                                                                                                                                                                                                                        |                                               |                                                                                                                                                                                                                                                                                                                                                                                                                                                                                                                                                                                                                                                                                                                                                                                                                                                                                                                                                                                                                                                                                                                                                                                                                                                                                                                                                                                                                                                                                                                                                                                                                                                                                                                                                                                                                                                                                                                                                                                                                                                                                                                                |  |  |
| Property Details    | Ward:                                                                                                                                                                                                                                                                                                                                                                                                                                                                                                                                                                                                                                                                   | 19 – Beaches East York                        |                                                                                                                                                                                                                                                                                                                                                                                                                                                                                                                                                                                                                                                                                                                                                                                                                                                                                                                                                                                                                                                                                                                                                                                                                                                                                                                                                                                                                                                                                                                                                                                                                                                                                                                                                                                                                                                                                                                                                                                                                                                                                                                                |  |  |
|                     | Assessment Roll No.:                                                                                                                                                                                                                                                                                                                                                                                                                                                                                                                                                                                                                                                    | A portion of 19 08 121 01                     | 0 021 50 (1654-1660 O'CONNOR Drive)                                                                                                                                                                                                                                                                                                                                                                                                                                                                                                                                                                                                                                                                                                                                                                                                                                                                                                                                                                                                                                                                                                                                                                                                                                                                                                                                                                                                                                                                                                                                                                                                                                                                                                                                                                                                                                                                                                                                                                                                                                                                                            |  |  |
|                     | Approximate Size:                                                                                                                                                                                                                                                                                                                                                                                                                                                                                                                                                                                                                                                       | Irregular shape                               |                                                                                                                                                                                                                                                                                                                                                                                                                                                                                                                                                                                                                                                                                                                                                                                                                                                                                                                                                                                                                                                                                                                                                                                                                                                                                                                                                                                                                                                                                                                                                                                                                                                                                                                                                                                                                                                                                                                                                                                                                                                                                                                                |  |  |
|                     | Approximate Area:                                                                                                                                                                                                                                                                                                                                                                                                                                                                                                                                                                                                                                                       | 204 m <sup>2</sup> (2,196.0 ft <sup>2</sup> ) |                                                                                                                                                                                                                                                                                                                                                                                                                                                                                                                                                                                                                                                                                                                                                                                                                                                                                                                                                                                                                                                                                                                                                                                                                                                                                                                                                                                                                                                                                                                                                                                                                                                                                                                                                                                                                                                                                                                                                                                                                                                                                                                                |  |  |
|                     | Other Information:                                                                                                                                                                                                                                                                                                                                                                                                                                                                                                                                                                                                                                                      | A portion of private land a                   | t 1660 O'Conner Drive                                                                                                                                                                                                                                                                                                                                                                                                                                                                                                                                                                                                                                                                                                                                                                                                                                                                                                                                                                                                                                                                                                                                                                                                                                                                                                                                                                                                                                                                                                                                                                                                                                                                                                                                                                                                                                                                                                                                                                                                                                                                                                          |  |  |
| 1                   |                                                                                                                                                                                                                                                                                                                                                                                                                                                                                                                                                                                                                                                                         | ,                                             |                                                                                                                                                                                                                                                                                                                                                                                                                                                                                                                                                                                                                                                                                                                                                                                                                                                                                                                                                                                                                                                                                                                                                                                                                                                                                                                                                                                                                                                                                                                                                                                                                                                                                                                                                                                                                                                                                                                                                                                                                                                                                                                                |  |  |

## **Terms & Conditions**

| Owner (Licensor):                                   | Mr. G. Investments Limited                                                                                                                                                                                                                                         |
|-----------------------------------------------------|--------------------------------------------------------------------------------------------------------------------------------------------------------------------------------------------------------------------------------------------------------------------|
| Tenant (Licencee):                                  | City of Toronto                                                                                                                                                                                                                                                    |
| Irrevocable Date:                                   | June 26, 2019                                                                                                                                                                                                                                                      |
| Licensed Area:                                      | Approximately 204 square metres shown as Appendix "A" on Page 5                                                                                                                                                                                                    |
| Licence<br>Commencement Date:                       | February 1, 2021                                                                                                                                                                                                                                                   |
| Licence Expiry:                                     | May 31, 2022                                                                                                                                                                                                                                                       |
| Licence Breakdown: Term 1: Term 2: Term 3:          | February 1, 2021 to July 31, 2021;<br>August 1, 2021 to January 31, 2022; and<br>February 1, 2022 to May 31, 2022;                                                                                                                                                 |
| Extended Term:                                      | June 1, 2022 – November 30, 2022                                                                                                                                                                                                                                   |
| Total Licence Fee:<br>Term 1:<br>Term 2:<br>Term 3: | \$16,000.00 plus HST<br>\$6,000.00 plus HST;<br>\$8,000.00 plus HST; and<br>\$2,000.00 plus HST;                                                                                                                                                                   |
| Extended Term Fee:                                  | \$3,080.00 plus HST                                                                                                                                                                                                                                                |
| Legal Fees:                                         | \$2,000.00 plus HST reimbursement                                                                                                                                                                                                                                  |
| Works:                                              | The Licence Agreement will enable the City to have temporary access for construction vehicles and equipment for sewer rehabilitation works to complete infrastructure upgrades.                                                                                    |
| Indemnity:                                          | The City shall indemnify and save the Licensor harmless from and against all costs, expenses, claims and demands brought against the Licensor in respect of losses, damage or injury to persons or property, by reason of the City's Works upon the Licenced Area. |
| Additional Provisions:                              | Any sale of the lands at 1660 O'Conner Drive (including the Licenced Area) must have the City's consent as the Licence runs with the lands.                                                                                                                        |

Appendix "A"

## Site Map and Aerial Map