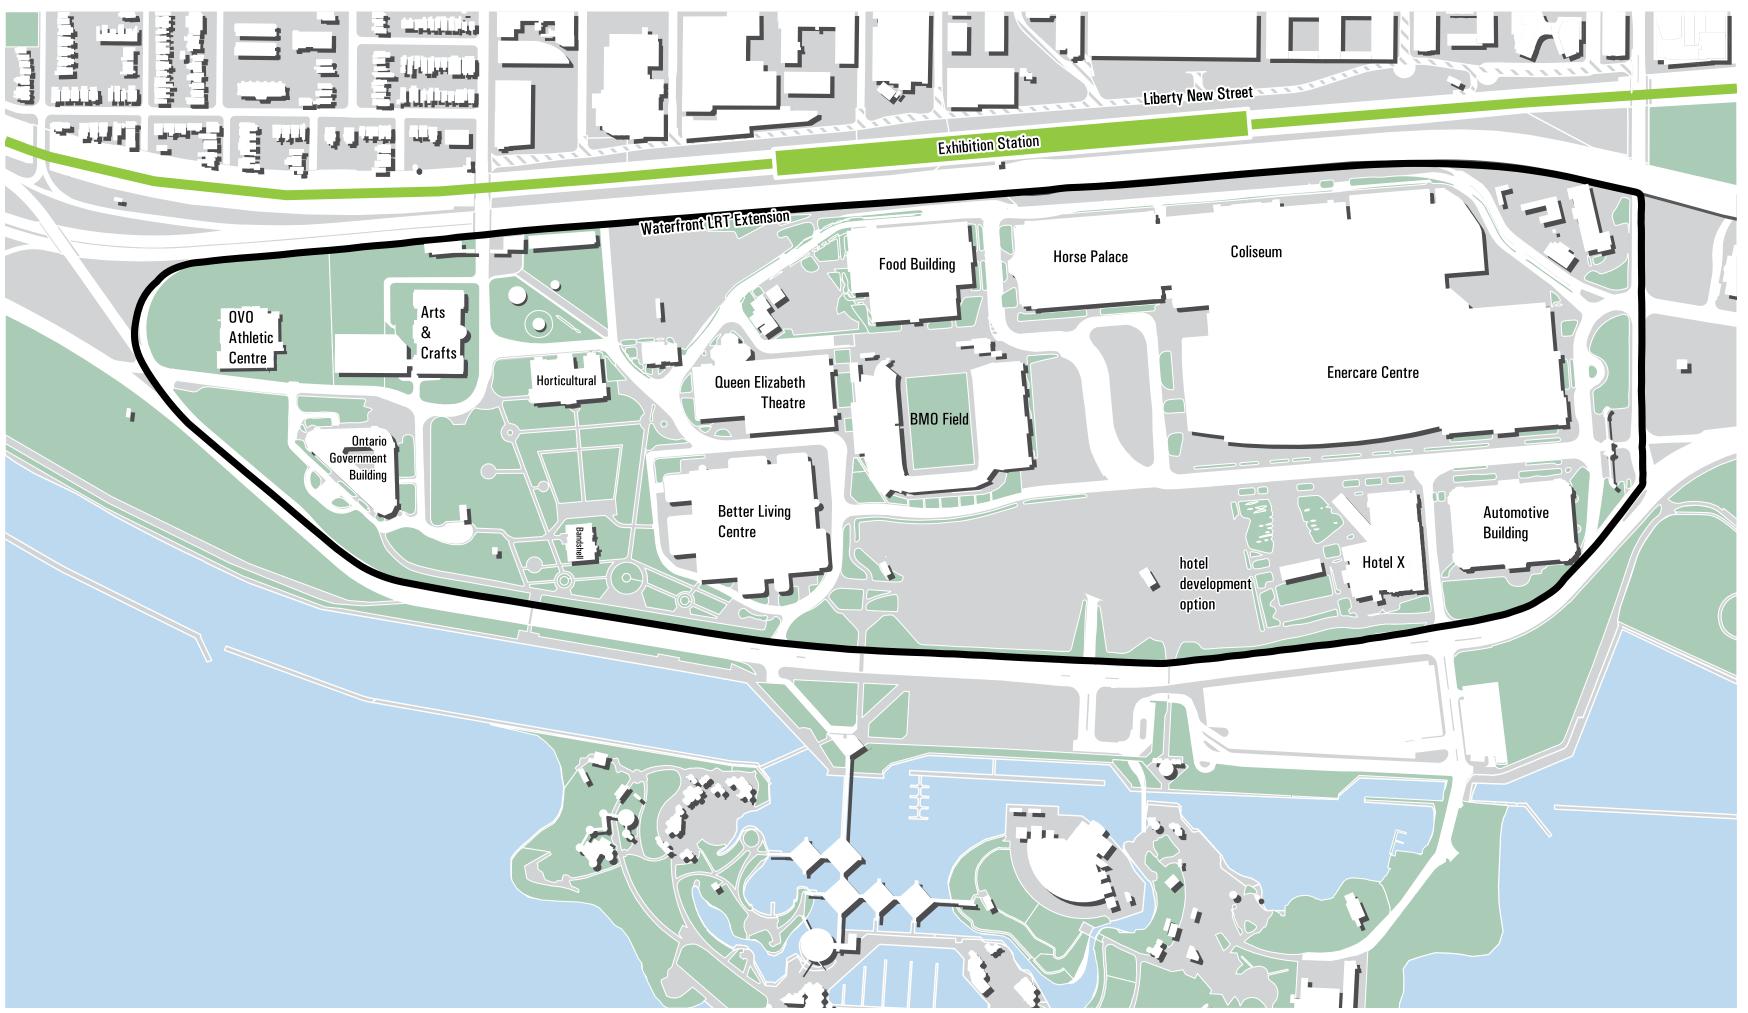

# What is your favourite place to visit? NEXT PLACE

Arts & Crafts & Hobbies Building/ Medieval Times

Music Building/Toronto Fashion Incubator Centennial Square Park & Playground

(Source: https://www.explace.on.ca)

Beanfield Centre

Liberty Grand

Bandshell

Food Building

Press Building

Enercare Centre

Coliseum Complex

Scadding Cabin

Dufferin Gate

**BMO** Field

Princess Margaret Fountain

Hotel X

Horse Palace

Stanley Barracks (Source: The Globe and Mail, November 26, 2012)

Fire Hall

Horticultural Buidling (Source: https://en.wikipedia.org

Queen Elizabeth Building

Rose Garden