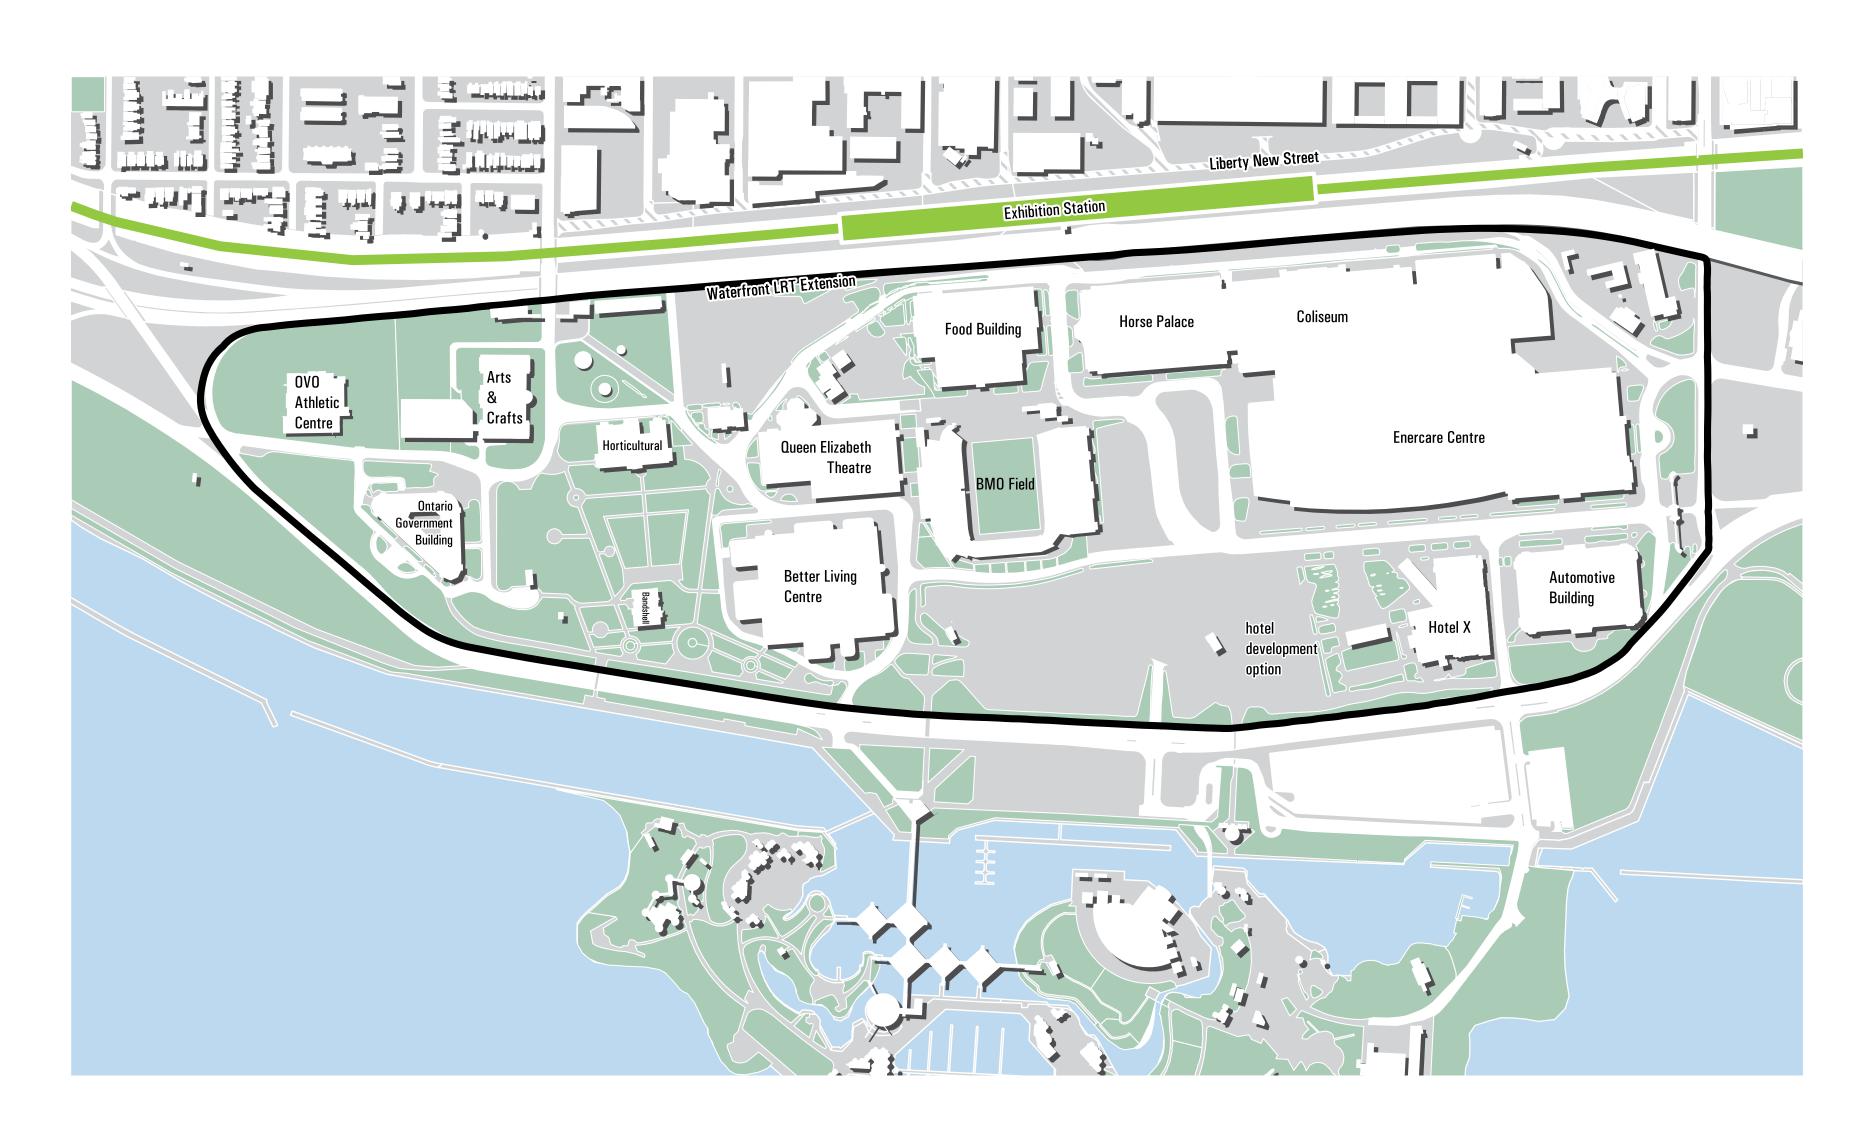

# What is your favourite place to visit? NEXT PLACE

Arts & Crafts & Hobbies Building/ Medieval Times

Music Building/Toronto Fashion Incubator Centennial Square Park & Playground

(Source: https://www.explace.on.ca)

Beanfield Centre

Liberty Grand

Bandshell

Food Building

Press Building

Enercare Centre

Coliseum Complex

Scadding Cabin

Dufferin Gate

**BMO** Field

Princess Margaret Fountain

Hotel X

Horse Palace

Stanley Barracks (Source: The Globe and Mail, November 26, 2012)

Fire Hall

Horticultural Buidling (Source: https://en.wikipedia.org

Queen Elizabeth Building

Rose Garden