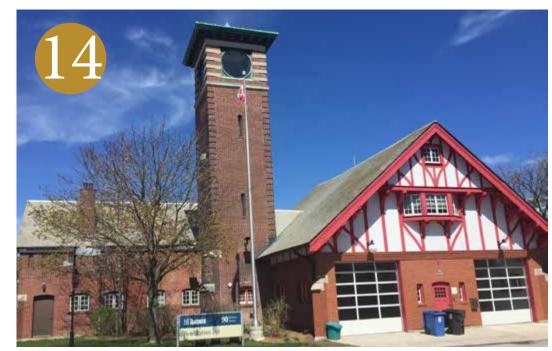

Dufferin Gate

**BMO** Field

Princess Margaret Fountain

Hotel X

Horse Palace

Stanley Barracks (Source: The Globe and Mail, November 26, 2012)

Fire Hall

Horticultural Buidling (Source: https://en.wikipedia.org