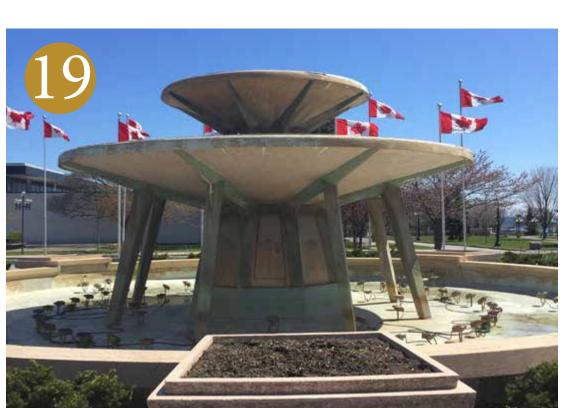

Dufferin Gate

**BMO** Field

Princess Margaret Fountain

Hotel X

Horse Palace

Stanley Barracks (Source: The Globe and Mail, November 26, 2012)

Fire Hall

Horticultural Buidling (Source: https://en.wikipedia.org