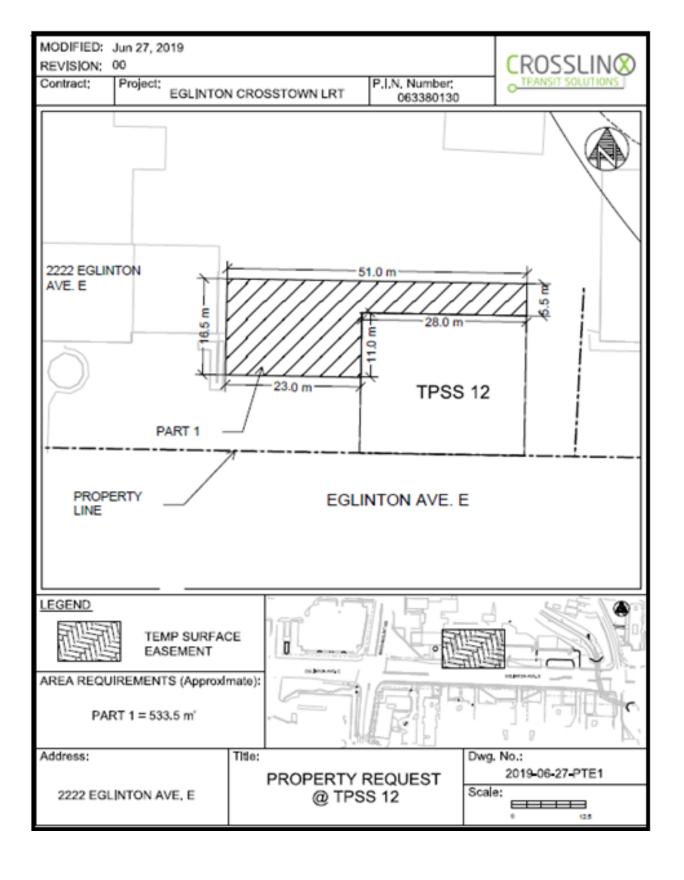

|                  | on November 1, 2012.                                                                                                                 | Districts                                                                                                                  | Deal Fatata Caminas                                                                                                                                                                                                          |
|------------------|--------------------------------------------------------------------------------------------------------------------------------------|----------------------------------------------------------------------------------------------------------------------------|------------------------------------------------------------------------------------------------------------------------------------------------------------------------------------------------------------------------------|
| Prepared By:     | Trixy Pugh                                                                                                                           | Division:                                                                                                                  | Real Estate Services                                                                                                                                                                                                         |
| Date Prepared:   |                                                                                                                                      | tain Transit Lands for r                                                                                                   | (416) 392-8160 CS") has approval authority to approve the dominal consideration, (on terms satisfactory to solicitor).                                                                                                       |
| Purpose          |                                                                                                                                      | ver a portion of 2222 Eglint                                                                                               | olinx dated December 11, 2015 (the "Licence Agreement") on Avenue East, as required for the implementation of the the "Project").                                                                                            |
| Property         | Part of 2222 Eglinton Avenue Ea aerial (collectively, the "Licensed                                                                  |                                                                                                                            | Dwg No. 2019-06-27-PTE1, and hatched in red on the                                                                                                                                                                           |
| Actions          | Lands; 2) amending the perr                                                                                                          | mitted purpose to include m                                                                                                | by: 1) attaching an additional sketch of the Licensed ore works; 3) amending the term of the Licence to a restoration works at the end of the Project.                                                                       |
| Financial Impact | Transit Commission and Metrolin 28, 2012 ("Master Agreement"), Metrolinx for nominal consideration the financial impact information. | state Protocol) contained in<br>ix for the implementation of<br>temporary use property req<br>on. The Chief Financial Offi | the Master Agreement between the City, the Toronto the Toronto Light Rail Transit Program dated November uirements not required for City purposes are transferred to cer and Treasurer has reviewed this DAF and agrees with |
| Comments         | Metrolinx has requested for an all Service has no issues with the lice                                                               |                                                                                                                            | cence in connection with the Project. Toronto Police                                                                                                                                                                         |
| Property Details | Ward:                                                                                                                                | 21 – Scarborough C                                                                                                         | Centre                                                                                                                                                                                                                       |
|                  | Assessment Roll No.:                                                                                                                 | Part of 1901-04-2-0                                                                                                        | 10-00200                                                                                                                                                                                                                     |
|                  | Approximate Size:                                                                                                                    |                                                                                                                            |                                                                                                                                                                                                                              |
|                  | Approximate Area:                                                                                                                    | 533.5 m <sup>2</sup> ± (5,742.5                                                                                            | ft <sup>2</sup> ) ±                                                                                                                                                                                                          |
|                  | Other Information:                                                                                                                   |                                                                                                                            |                                                                                                                                                                                                                              |