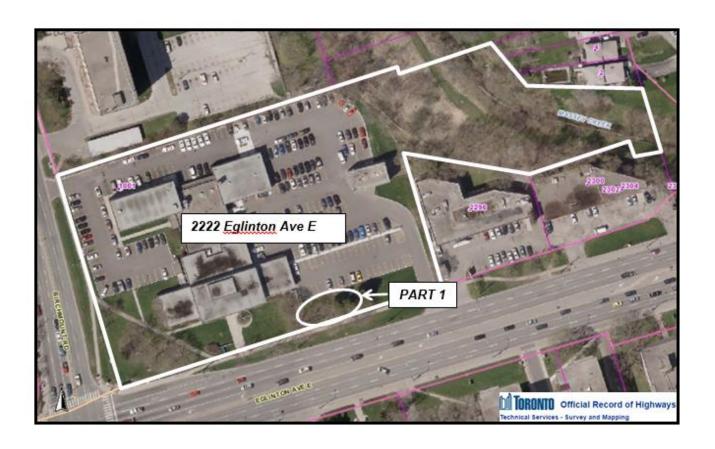

|                  | on November 1, 2012.                                                                                                                 | Districts                                                                                                                  | Deal Fatata Caminas                                                                                                                                                                                                          |
|------------------|--------------------------------------------------------------------------------------------------------------------------------------|----------------------------------------------------------------------------------------------------------------------------|------------------------------------------------------------------------------------------------------------------------------------------------------------------------------------------------------------------------------|
| Prepared By:     | Trixy Pugh                                                                                                                           | Division:                                                                                                                  | Real Estate Services                                                                                                                                                                                                         |
| Date Prepared:   |                                                                                                                                      | tain Transit Lands for r                                                                                                   | (416) 392-8160 CS") has approval authority to approve the dominal consideration, (on terms satisfactory to solicitor).                                                                                                       |
| Purpose          |                                                                                                                                      | ver a portion of 2222 Eglint                                                                                               | olinx dated December 11, 2015 (the "Licence Agreement") on Avenue East, as required for the implementation of the the "Project").                                                                                            |
| Property         | Part of 2222 Eglinton Avenue Ea aerial (collectively, the "Licensed                                                                  |                                                                                                                            | Dwg No. 2019-06-27-PTE1, and hatched in red on the                                                                                                                                                                           |
| Actions          | Lands; 2) amending the perr                                                                                                          | mitted purpose to include m                                                                                                | by: 1) attaching an additional sketch of the Licensed ore works; 3) amending the term of the Licence to a restoration works at the end of the Project.                                                                       |
| Financial Impact | Transit Commission and Metrolin 28, 2012 ("Master Agreement"), Metrolinx for nominal consideration the financial impact information. | state Protocol) contained in<br>ix for the implementation of<br>temporary use property req<br>on. The Chief Financial Offi | the Master Agreement between the City, the Toronto the Toronto Light Rail Transit Program dated November uirements not required for City purposes are transferred to cer and Treasurer has reviewed this DAF and agrees with |
| Comments         | Metrolinx has requested for an all Service has no issues with the lice                                                               |                                                                                                                            | cence in connection with the Project. Toronto Police                                                                                                                                                                         |
| Property Details | Ward:                                                                                                                                | 21 – Scarborough C                                                                                                         | Centre                                                                                                                                                                                                                       |
|                  | Assessment Roll No.:                                                                                                                 | Part of 1901-04-2-0                                                                                                        | 10-00200                                                                                                                                                                                                                     |
|                  | Approximate Size:                                                                                                                    |                                                                                                                            |                                                                                                                                                                                                                              |
|                  | Approximate Area:                                                                                                                    | 533.5 m <sup>2</sup> ± (5,742.5                                                                                            | ft <sup>2</sup> ) ±                                                                                                                                                                                                          |
|                  | Other Information:                                                                                                                   |                                                                                                                            |                                                                                                                                                                                                                              |