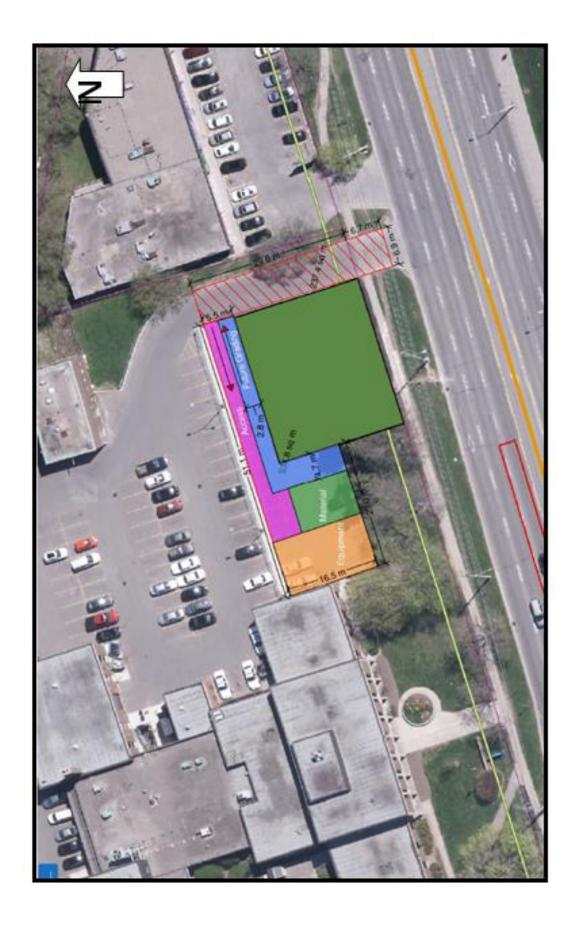

|                  | on November 1, 2012.                                                                                                                 | Districts                                                                                                                  | Deal Fatata Caminas                                                                                                                                                                                                          |
|------------------|--------------------------------------------------------------------------------------------------------------------------------------|----------------------------------------------------------------------------------------------------------------------------|------------------------------------------------------------------------------------------------------------------------------------------------------------------------------------------------------------------------------|
| Prepared By:     | Trixy Pugh                                                                                                                           | Division:                                                                                                                  | Real Estate Services                                                                                                                                                                                                         |
| Date Prepared:   |                                                                                                                                      | tain Transit Lands for r                                                                                                   | (416) 392-8160 CS") has approval authority to approve the dominal consideration, (on terms satisfactory to solicitor).                                                                                                       |
| Purpose          |                                                                                                                                      | ver a portion of 2222 Eglint                                                                                               | olinx dated December 11, 2015 (the "Licence Agreement") on Avenue East, as required for the implementation of the the "Project").                                                                                            |
| Property         | Part of 2222 Eglinton Avenue Ea aerial (collectively, the "Licensed                                                                  |                                                                                                                            | Dwg No. 2019-06-27-PTE1, and hatched in red on the                                                                                                                                                                           |
| Actions          | Lands; 2) amending the perr                                                                                                          | mitted purpose to include m                                                                                                | by: 1) attaching an additional sketch of the Licensed ore works; 3) amending the term of the Licence to a restoration works at the end of the Project.                                                                       |
| Financial Impact | Transit Commission and Metrolin 28, 2012 ("Master Agreement"), Metrolinx for nominal consideration the financial impact information. | state Protocol) contained in<br>ix for the implementation of<br>temporary use property req<br>on. The Chief Financial Offi | the Master Agreement between the City, the Toronto the Toronto Light Rail Transit Program dated November uirements not required for City purposes are transferred to cer and Treasurer has reviewed this DAF and agrees with |
| Comments         | Metrolinx has requested for an all Service has no issues with the lice                                                               |                                                                                                                            | cence in connection with the Project. Toronto Police                                                                                                                                                                         |
| Property Details | Ward:                                                                                                                                | 21 – Scarborough C                                                                                                         | Centre                                                                                                                                                                                                                       |
|                  | Assessment Roll No.:                                                                                                                 | Part of 1901-04-2-0                                                                                                        | 10-00200                                                                                                                                                                                                                     |
|                  | Approximate Size:                                                                                                                    |                                                                                                                            |                                                                                                                                                                                                                              |
|                  | Approximate Area:                                                                                                                    | 533.5 m <sup>2</sup> ± (5,742.5                                                                                            | ft <sup>2</sup> ) ±                                                                                                                                                                                                          |
|                  | Other Information:                                                                                                                   |                                                                                                                            |                                                                                                                                                                                                                              |