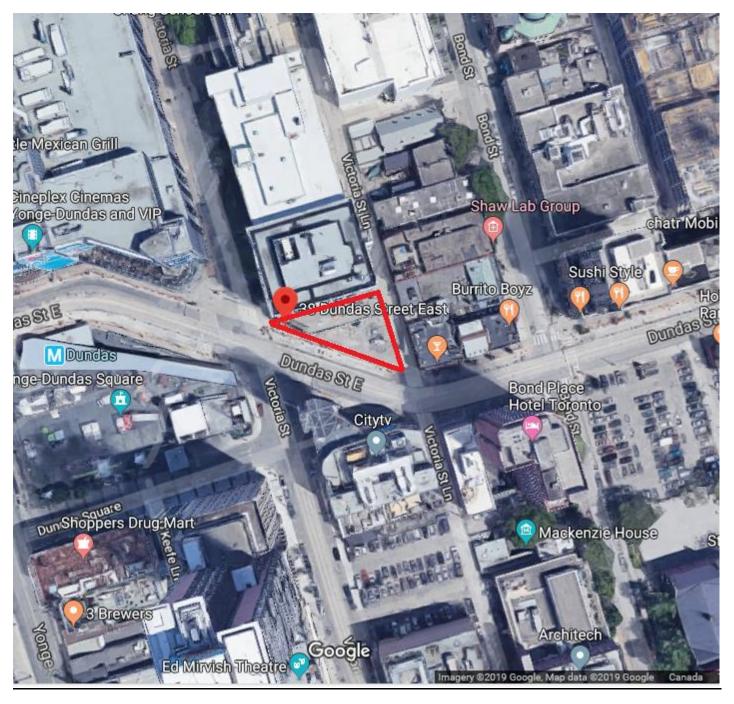

### **SCHEDULE B**

### **Sketch of Licensed Area**

**NOTE**: Highlight of Licensed Area is approximate. Licence is for access to exterior South, South- West and East facing facades of the building only.